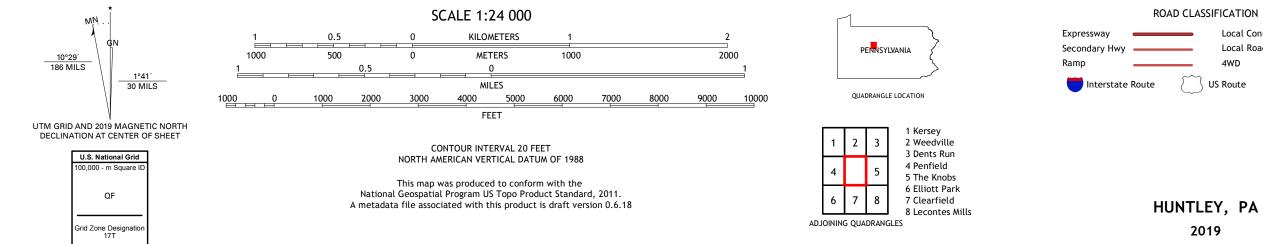

Imagery.... Roads..... Names..... Hydrography..... Contours.... Boundaries... Wetlands... ..FWS National Wetlands 1983 Inventory

ROAD CLASSIFICATION Local Connector Local Road \_\_\_\_ 4WD US Route State Route