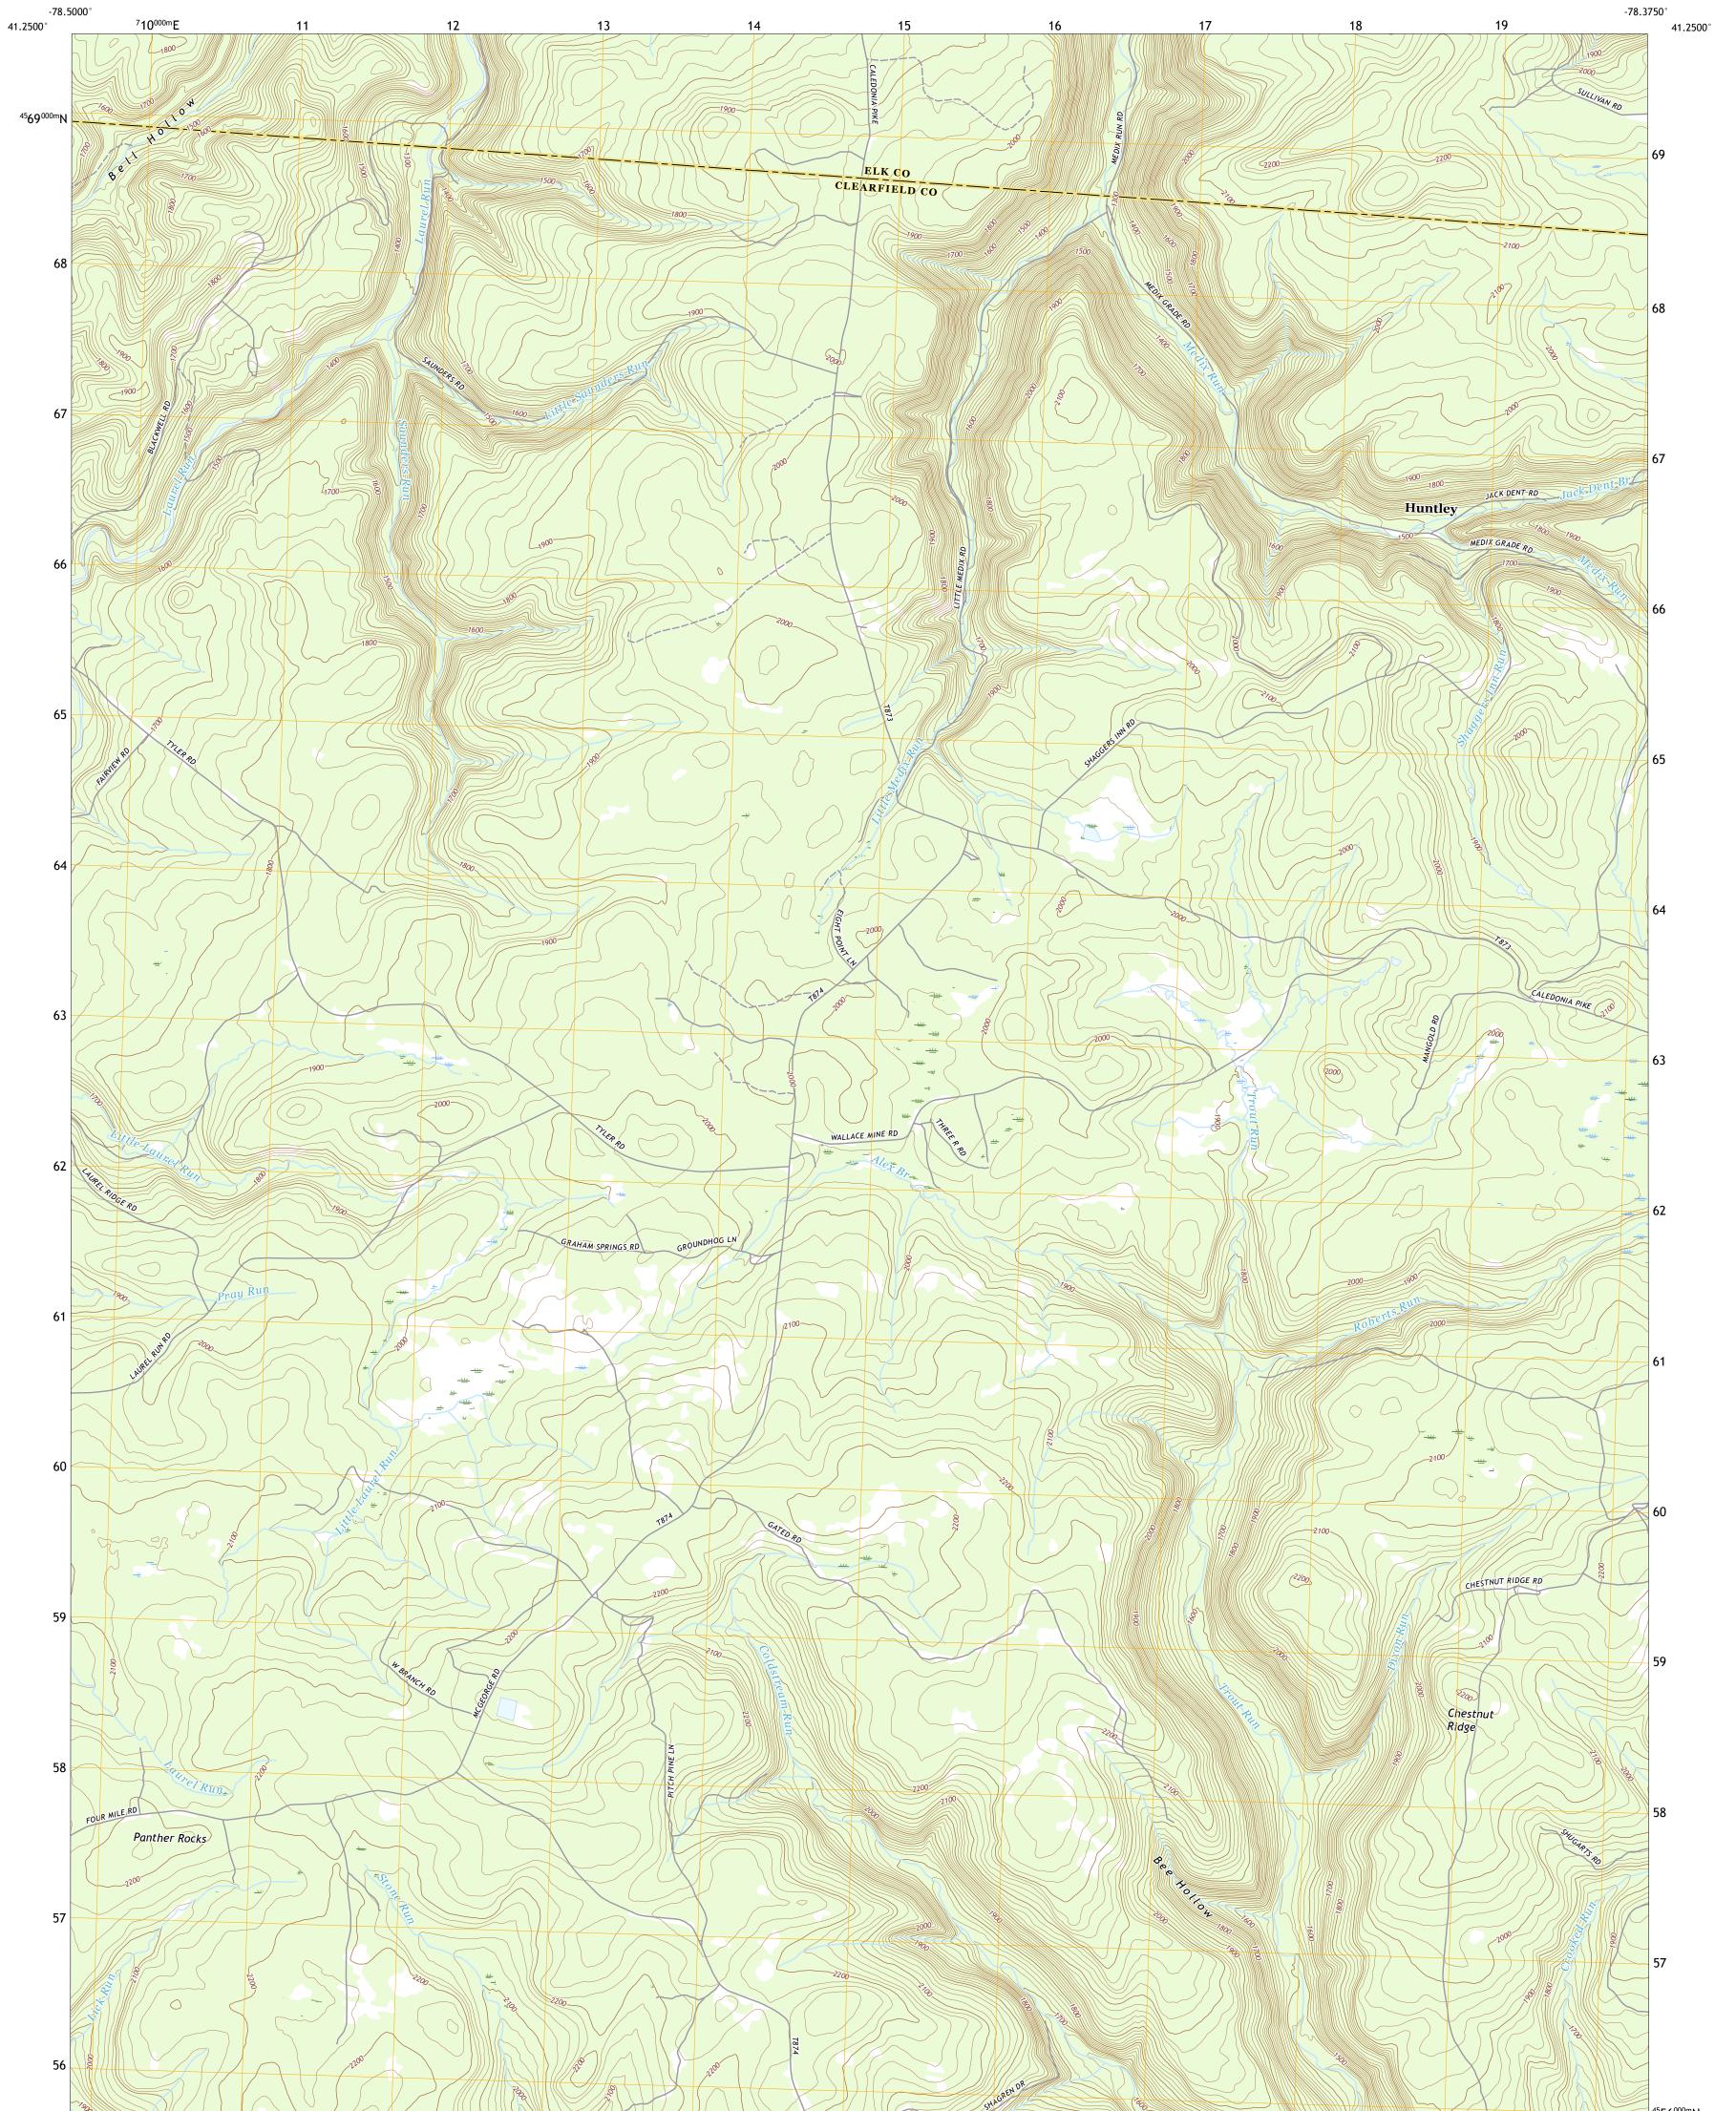

## U.S. DEPARTMENT OF THE INTERIOR U.S. GEOLOGICAL SURVEY

HUNTLEY QUADRANGLE PENNSYLVANIA 7.5-MINUTE SERIES

Produced by the United States Geological Survey North American Datum of 1983 (NAD83) World Geodetic System of 1984 (WGS84). Projection and 1 000-meter grid:Universal Transverse Mercator, Zone 17T This map is not a legal document. Boundaries may be generalized for this map scale. Private lands within government reservations may not be shown. Obtain permission before entering private lands.