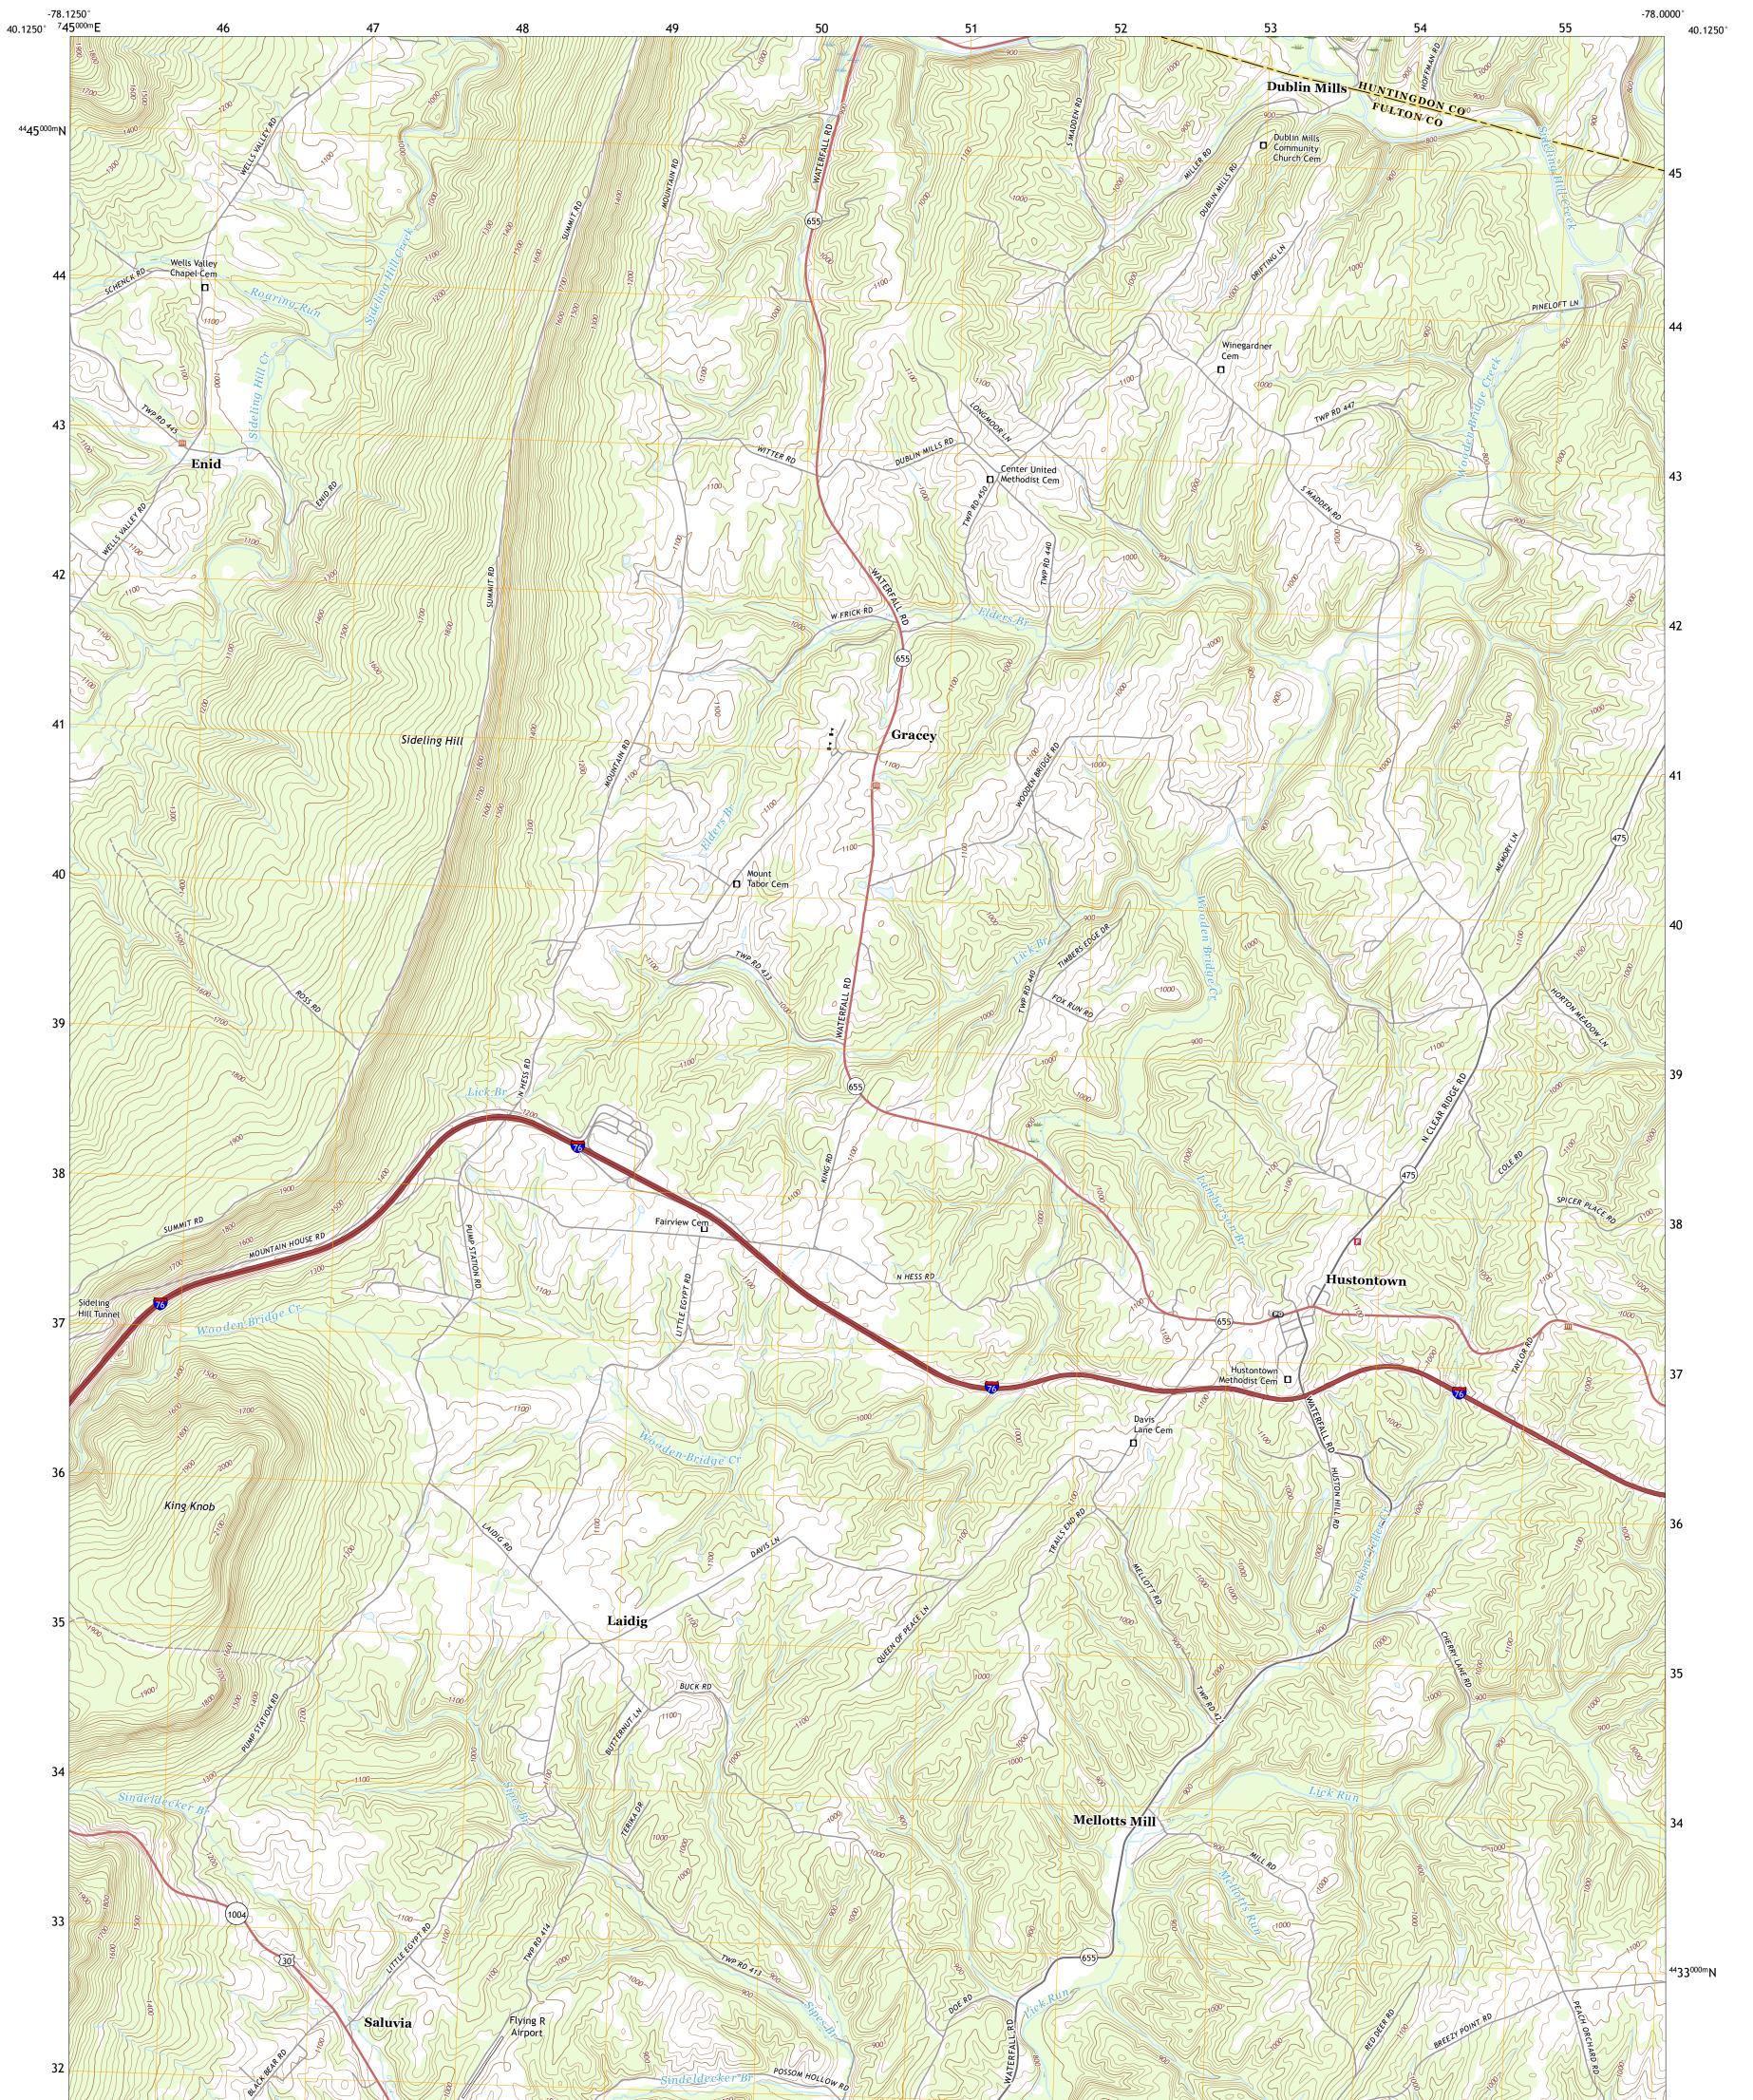

## U.S. DEPARTMENT OF THE INTERIOR U.S. GEOLOGICAL SURVEY

HUSTONTOWN QUADRANGLE PENNSYLVANIA 7.5-MINUTE SERIES

Produced by the United States Geological Survey North American Datum of 1983 (NAD83) World Geodetic System of 1984 (WGS84). Projection and 1 000-meter grid:Universal Transverse Mercator, Zone 17T\17S This map is not a legal document. Boundaries may be generalized for this map scale. Private lands within government reservations may not be shown. Obtain permission before entering private lands.

Imagery.... Roads..... Names..... Hydrography..... Contours.... Boundaries... ..FWS National Wetlands Inventory 1977 - 1983 Wetlands...

## NSN. 7 6 4 3 0 1 6 3 9 1 5 0 1 NGA REF NO. US GS X 2 4 K 2 1 5 9 8

\_\_\_\_