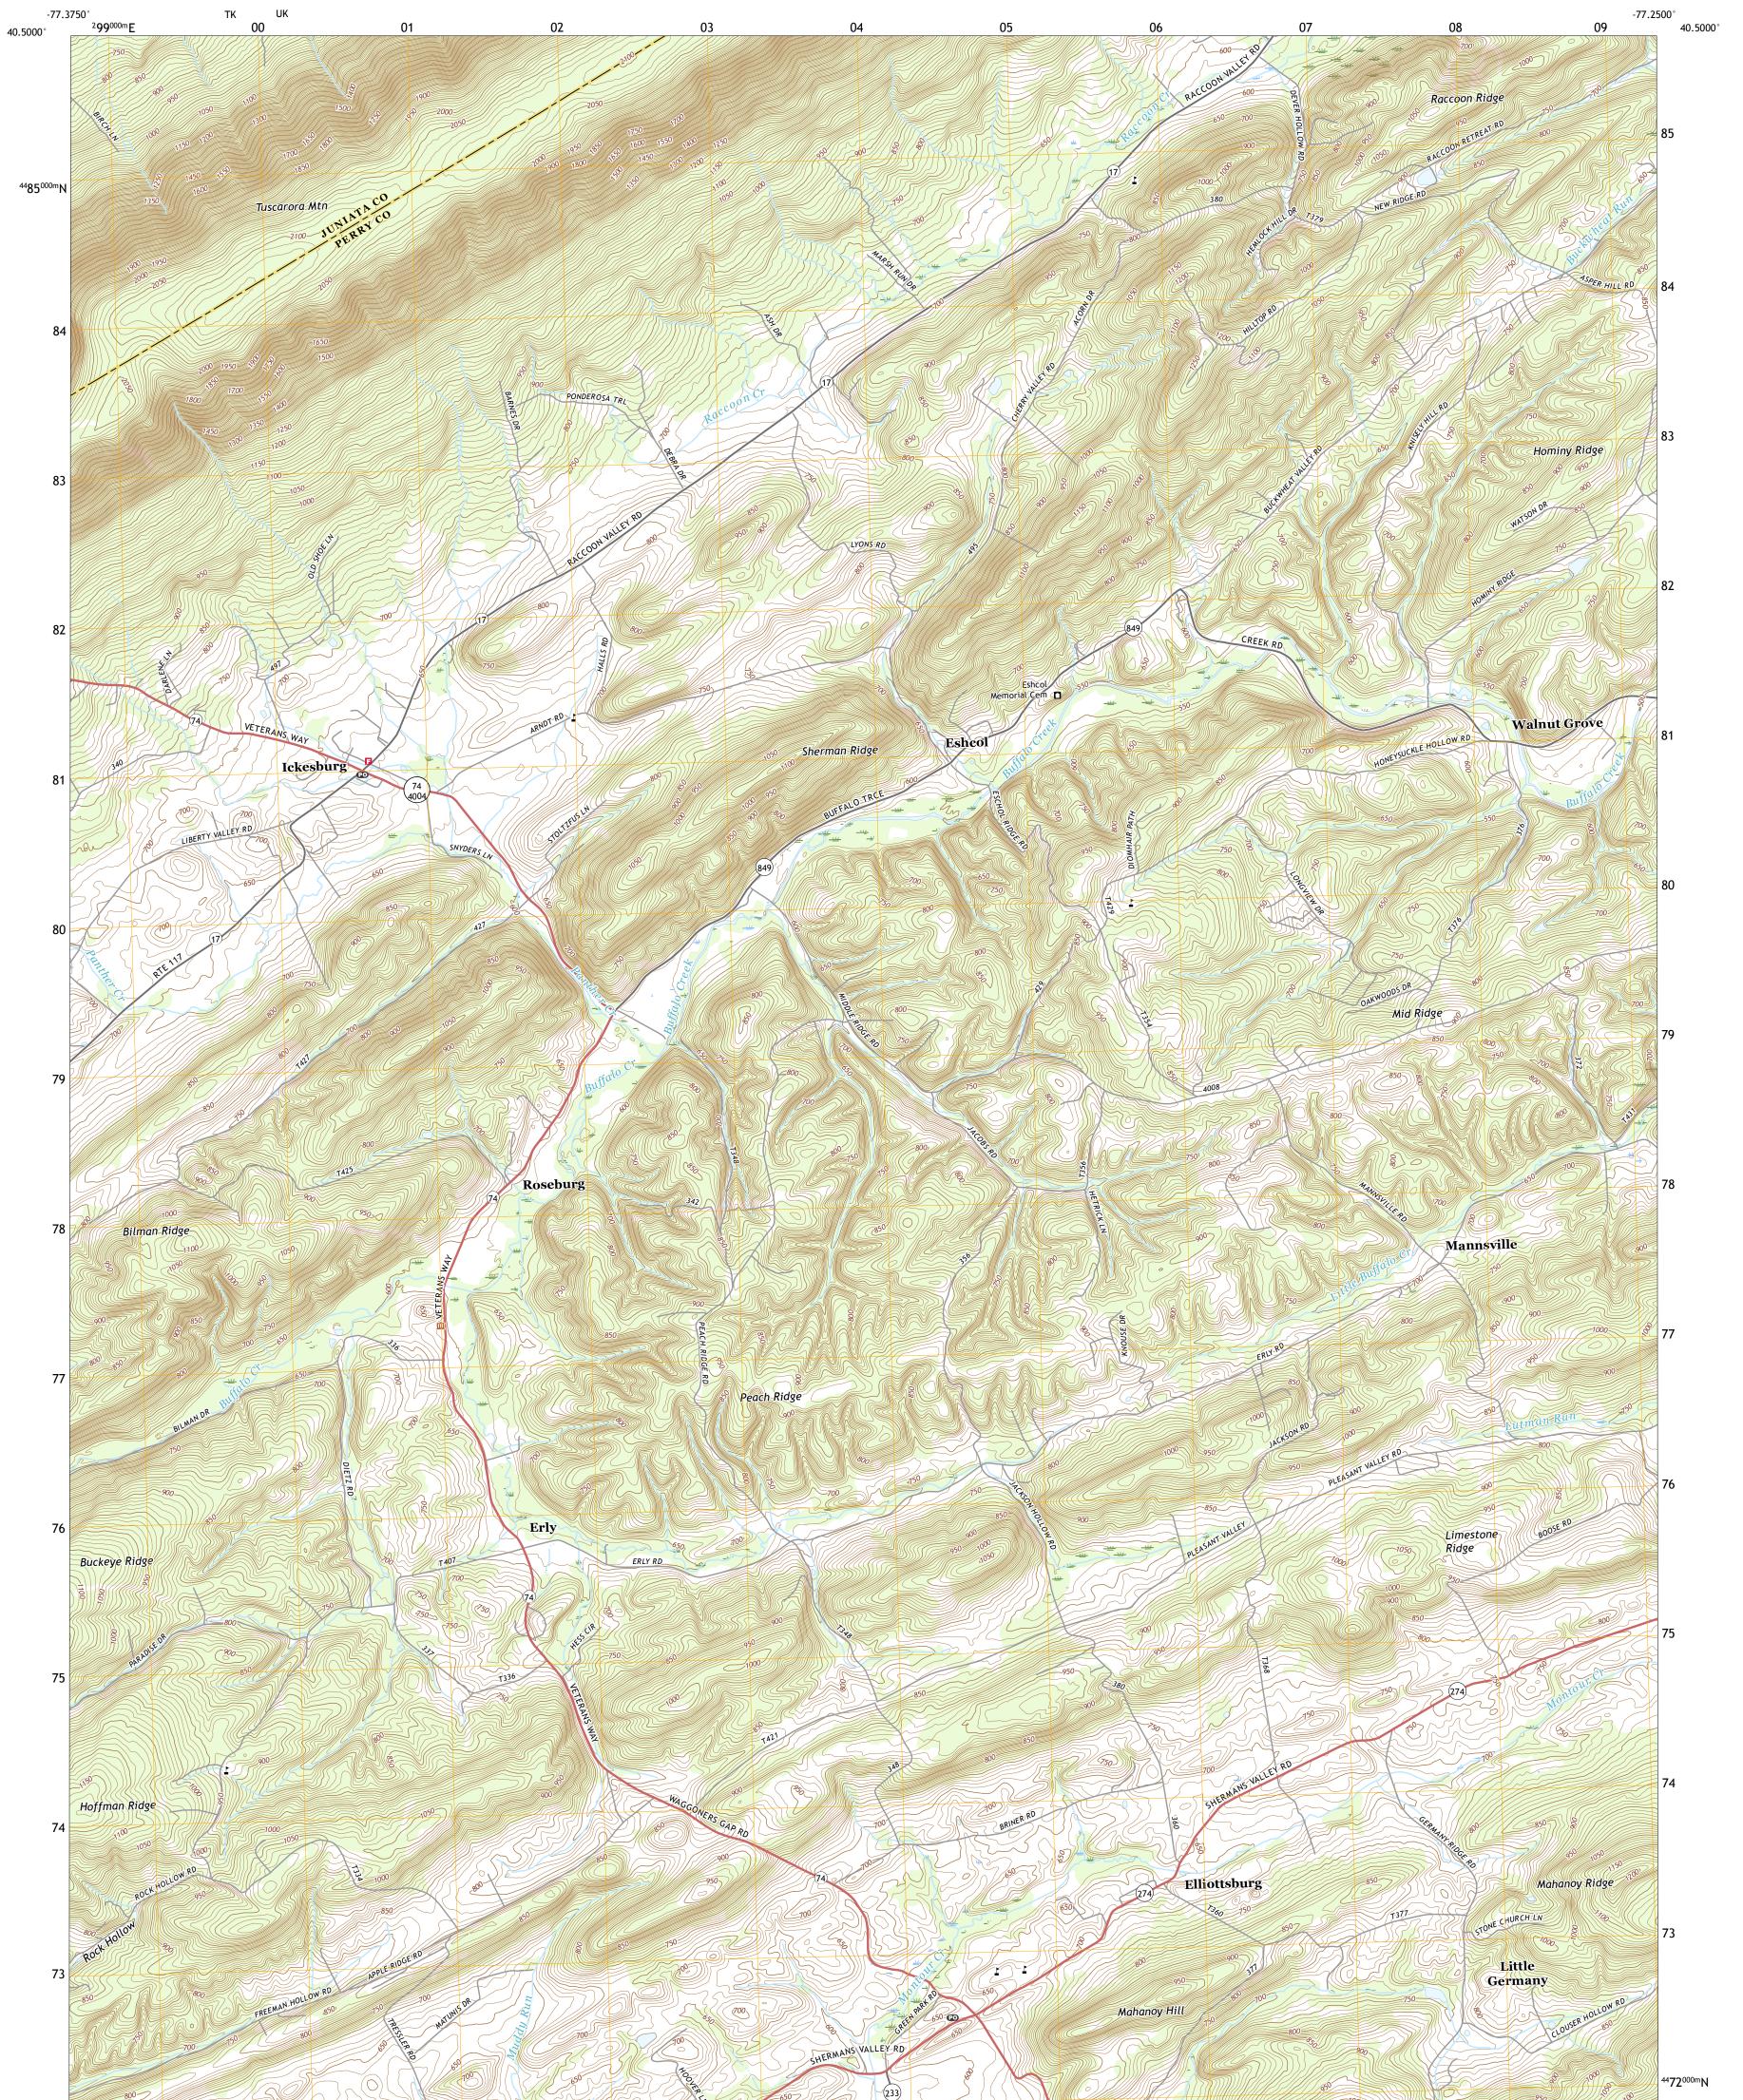

ICKESBURG QUADRANGLE PENNSYLVANIA 7.5-MINUTE SERIES

Produced by the United States Geological Survey North American Datum of 1983 (NAD83) World Geodetic System of 1984 (WGS84). Projection and 1 000-meter grid:Universal Transverse Mercator, Zone 18T This map is not a legal document. Boundaries may be generalized for this map scale. Private lands within government reservations may not be shown. Obtain permission before entering private lands.

Imagery.... Roads..... Names..... ......NAIP, June 2017 - December 2017 U.S. Census Bureau, 2016 .....GNIS, 1979 - 2019 Hydrography..... Contours.... .....National Hydrography Dataset, 2002 - 2018 .....National Elevation Dataset, 2019 ....Multiple sources; see metadata file 2017 - 2018 Boundaries... Wetlands... ..FWS National Wetlands Inventory 1983 - 1990

Local Connector Local Road \_\_\_\_ 4WD US Route State Route