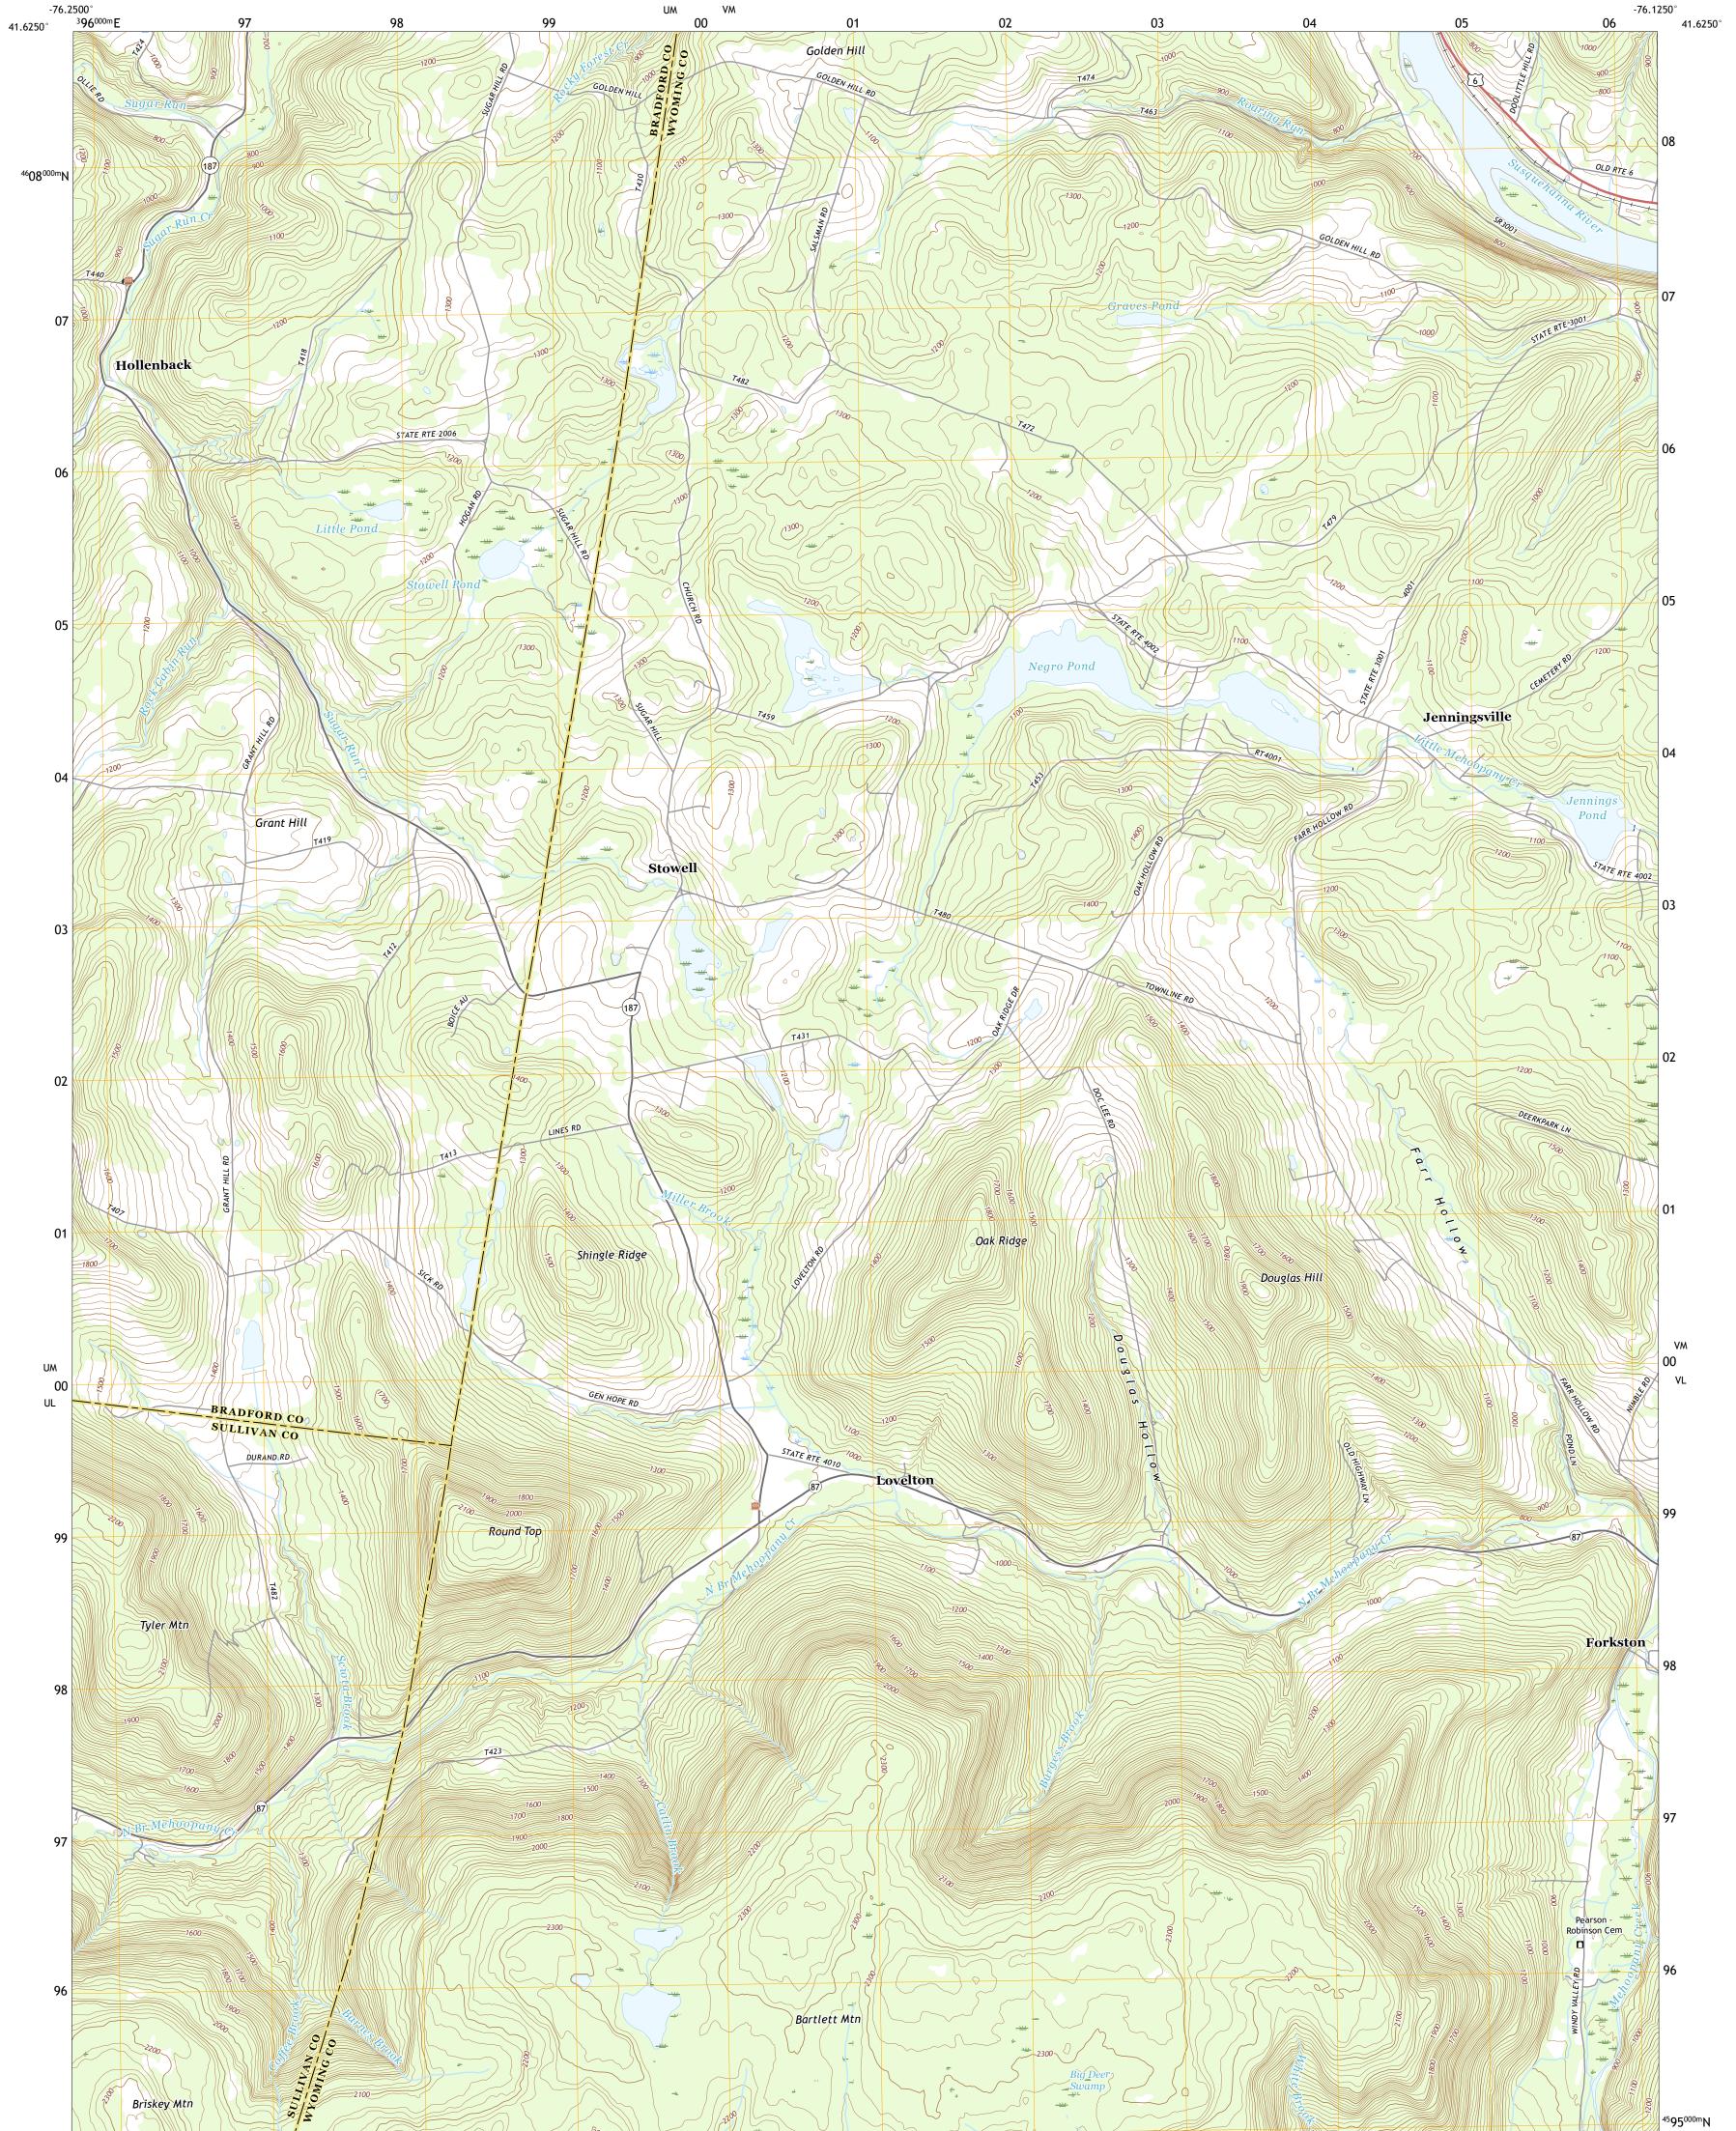

JENNINGSVILLE QUADRANGLE PENNSYLVANIA 7.5-MINUTE SERIES

Produced by the United States Geological Survey North American Datum of 1983 (NAD83) World Geodetic System of 1984 (WGS84). Projection and 1 000-meter grid:Universal Transverse Mercator, Zone 18T This map is not a legal document. Boundaries may be generalized for this map scale. Private lands within government reservations may not be shown. Obtain permission before entering private lands.

 Imagery.......NAIP, May 2017 - December 2017

 Roads......U.S.
 Census
 Bureau, 2016

 Names......GNIS, 1979 - 2019

 Hydrography.....National
 Hydrography Dataset, 1899 - 2018

 Contours.....National
 Elevation
 Dataset, 2010

 Boundaries......Multiple
 sources; see
 metadata
 file
 2017 - 2018

 Wetlands......FWS
 National
 Wetlands
 Inventory
 1976

## NSN. 7643016324K22535 NGA REF NO. USGSX24K22535