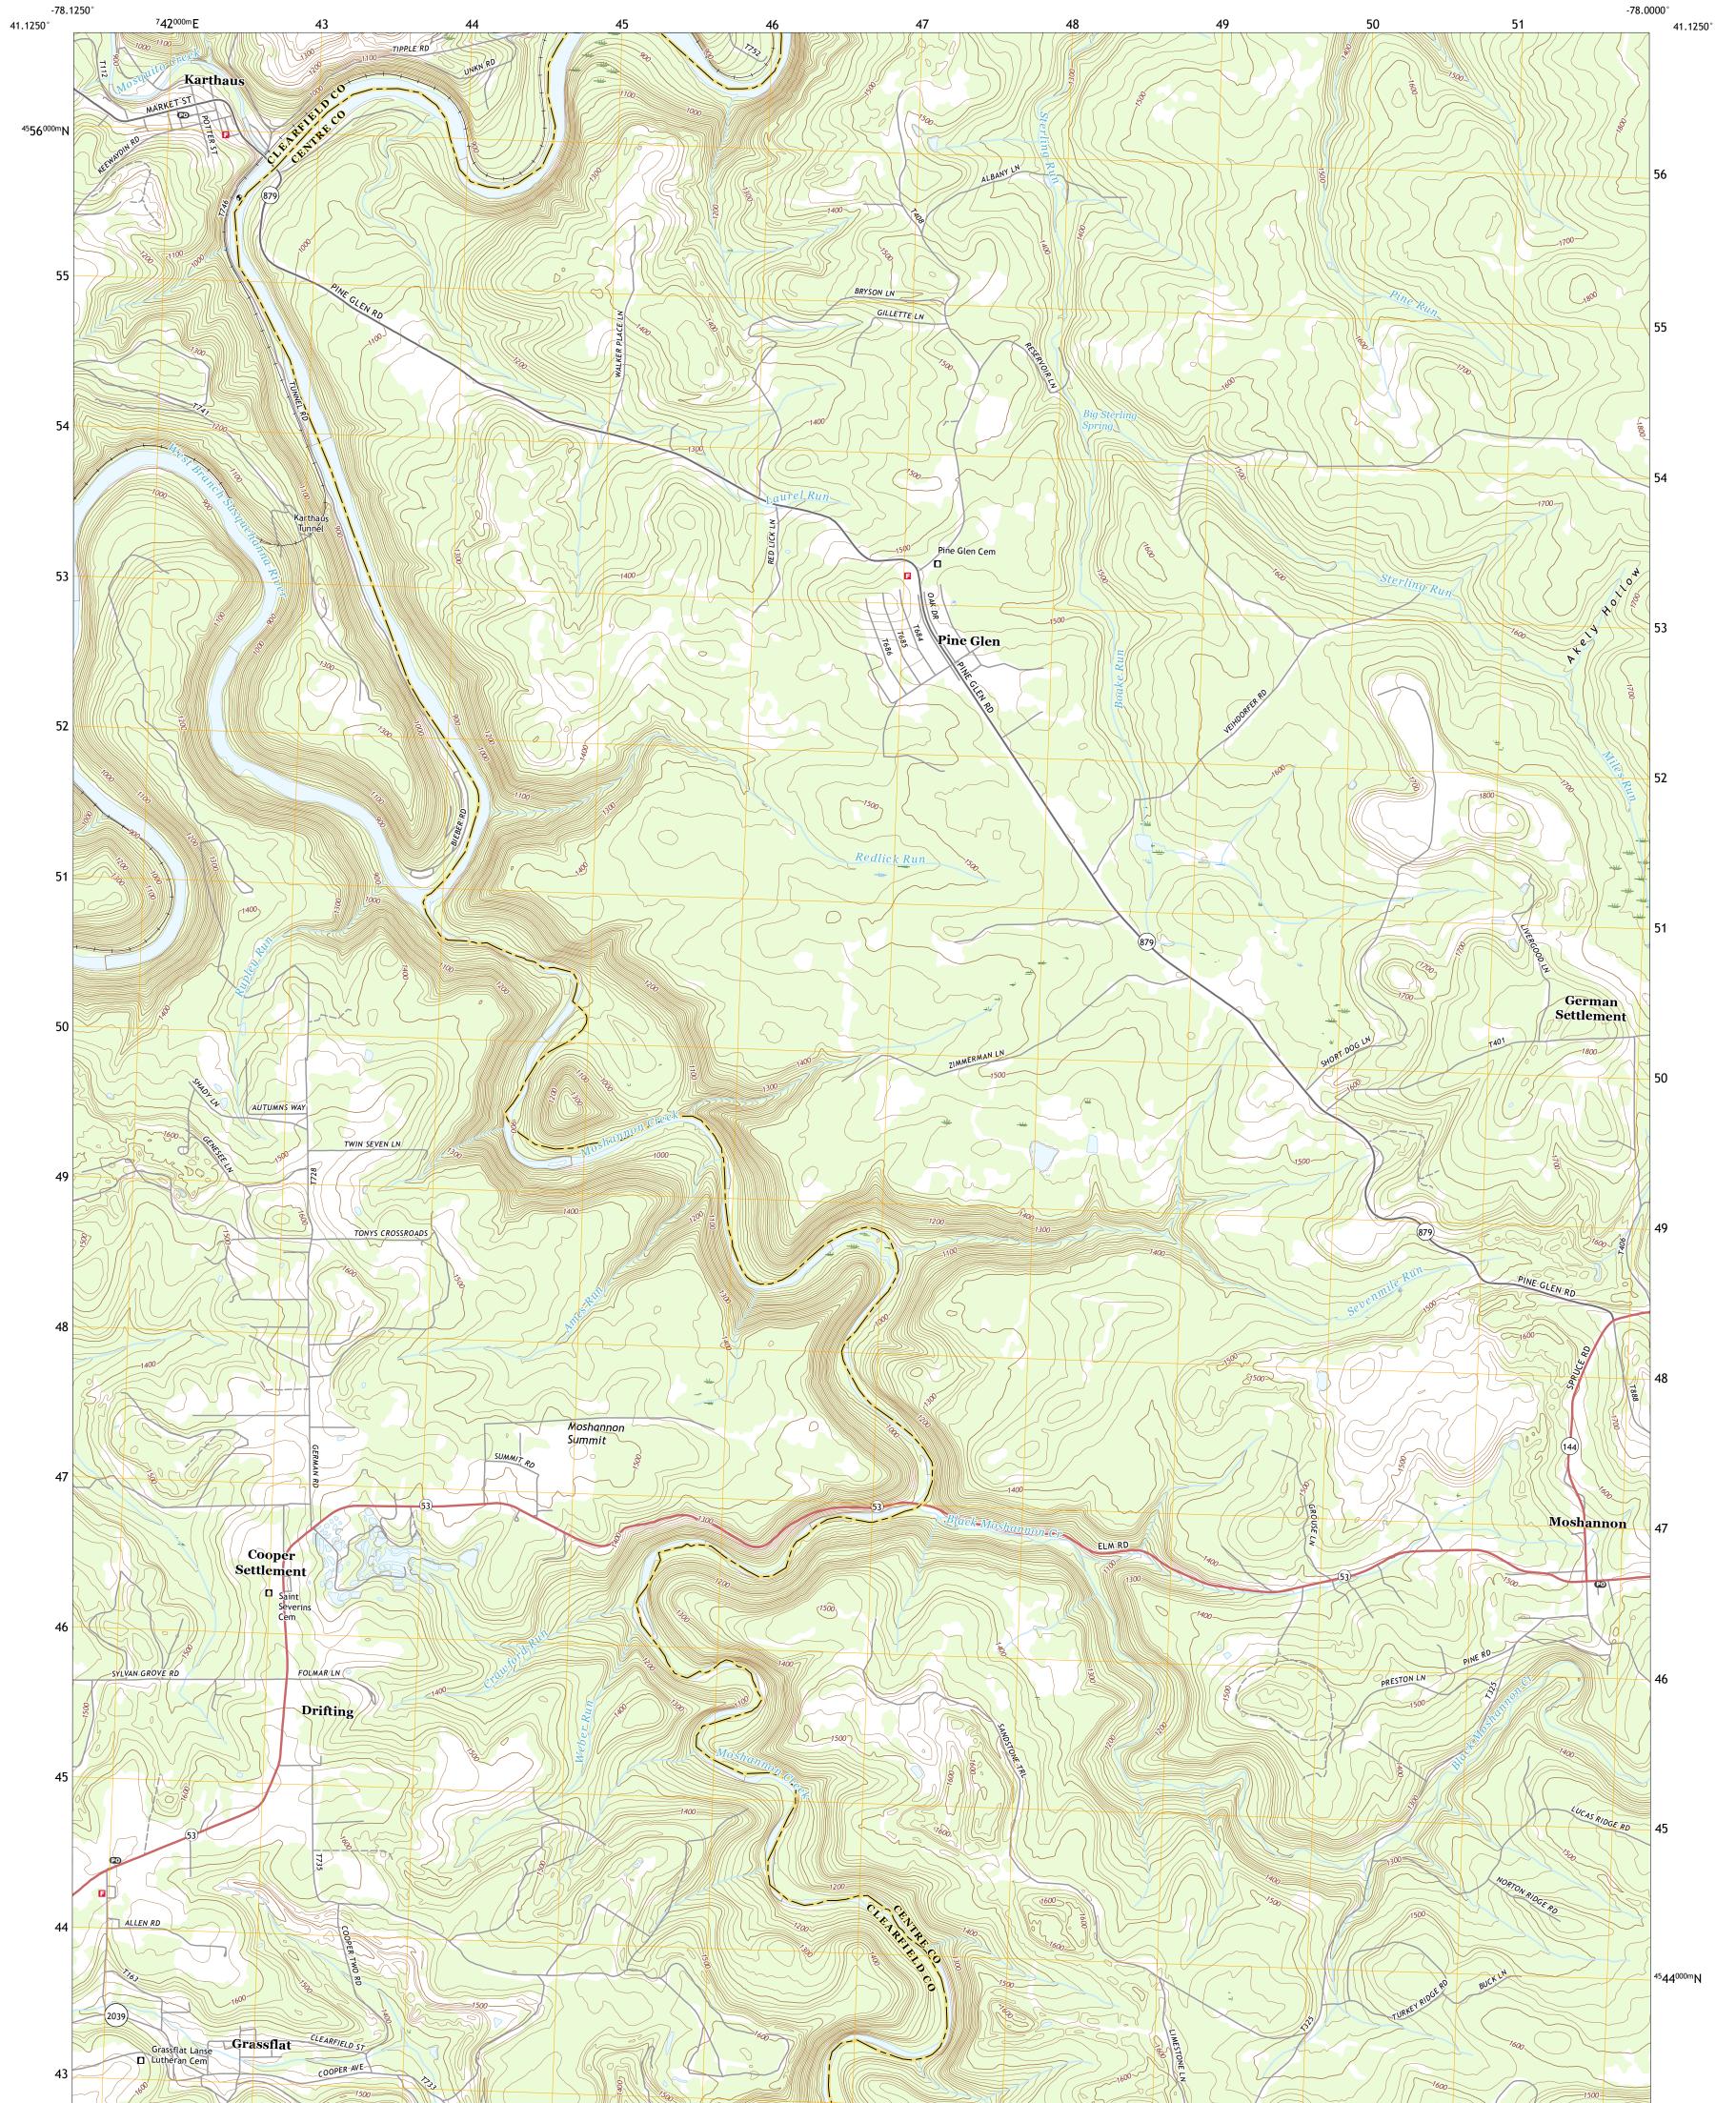

## U.S. DEPARTMENT OF THE INTERIOR U.S. GEOLOGICAL SURVEY

KARTHAUS QUADRANGLE PENNSYLVANIA 7.5-MINUTE SERIES

Produced by the United States Geological Survey North American Datum of 1983 (NAD83) World Geodetic System of 1984 (WGS84). Projection and 1 000-meter grid:Universal Transverse Mercator, Zone 17T This map is not a legal document. Boundaries may be generalized for this map scale. Private lands within government reservations may not be shown. Obtain permission before entering private lands.