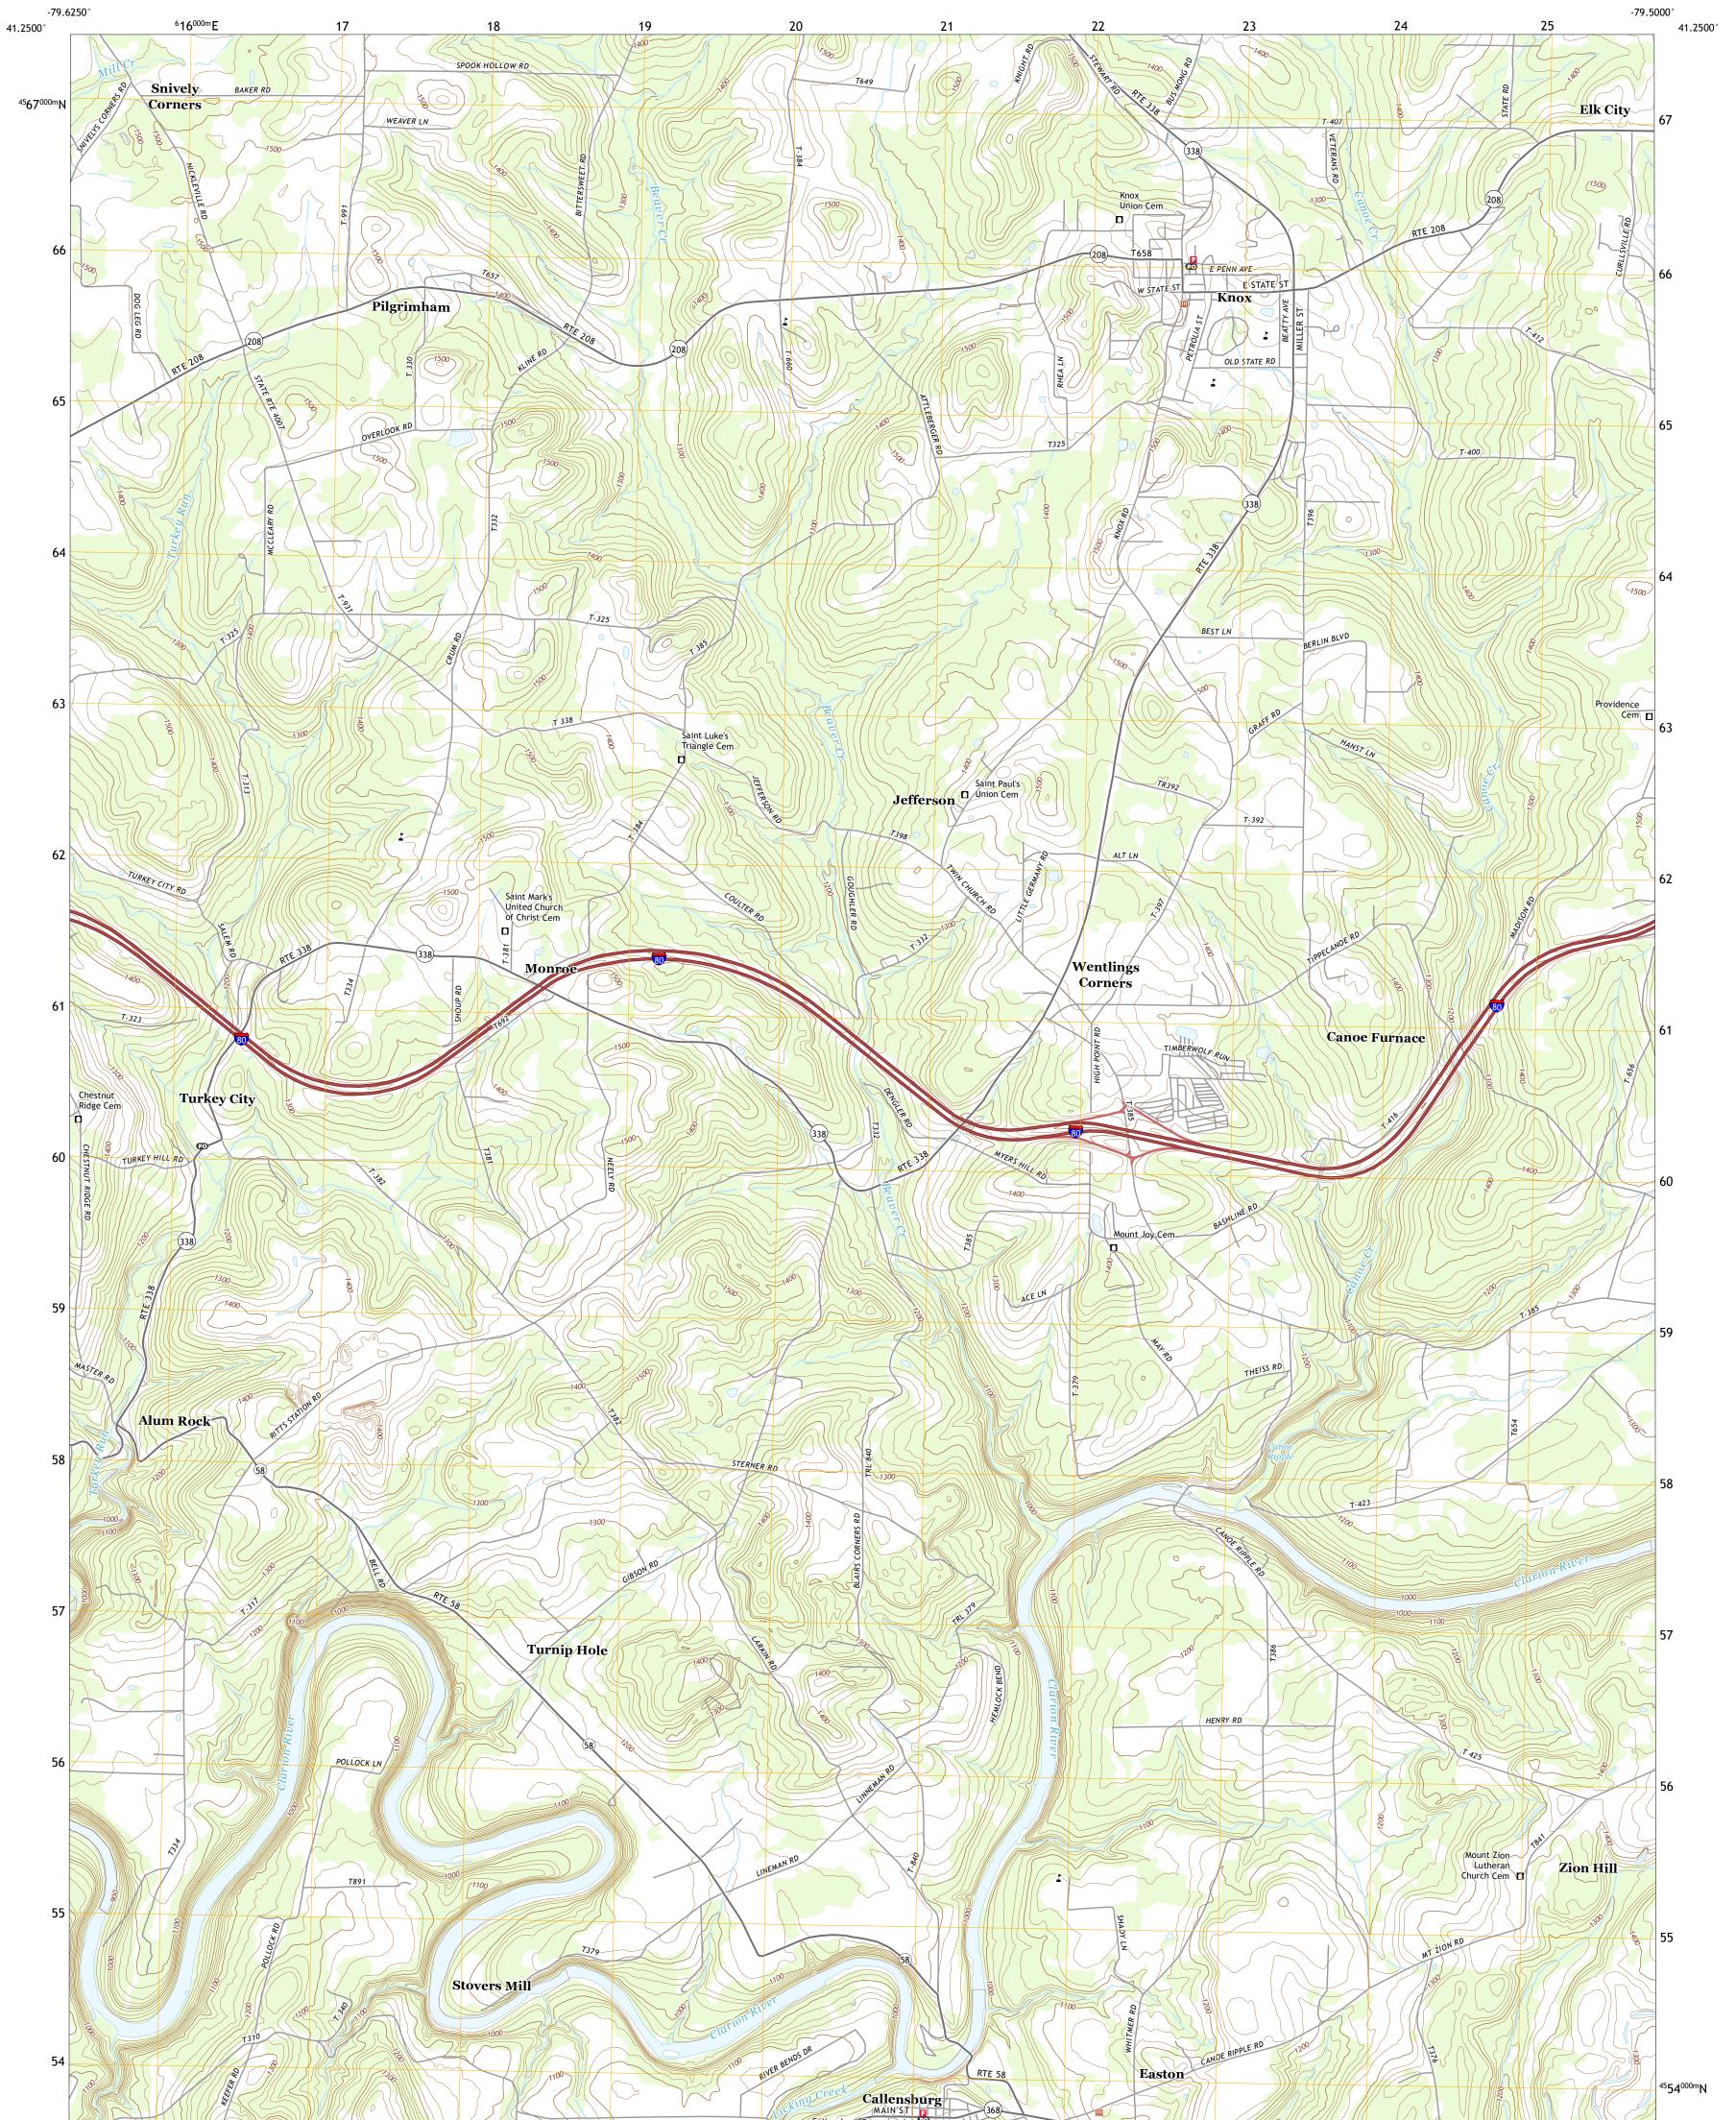

## U.S. DEPARTMENT OF THE INTERIOR U.S. GEOLOGICAL SURVEY

KNOX QUADRANGLE PENNSYLVANIA - CLARION COUNTY 7.5-MINUTE SERIES

Produced by the United States Geological Survey North American Datum of 1983 (NAD83) World Geodetic System of 1984 (WGS84). Projection and 1 000-meter grid:Universal Transverse Mercator, Zone 17T This map is not a legal document. Boundaries may be generalized for this map scale. Private lands within government reservations may not be shown. Obtain permission before entering private lands.