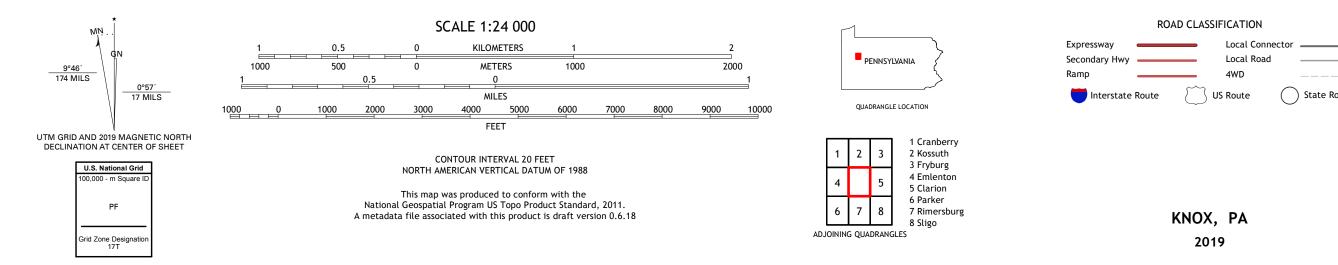

## U.S. DEPARTMENT OF THE INTERIOR U.S. GEOLOGICAL SURVEY

KNOX QUADRANGLE PENNSYLVANIA - CLARION COUNTY 7.5-MINUTE SERIES

Produced by the United States Geological Survey North American Datum of 1983 (NAD83) World Geodetic System of 1984 (WGS84). Projection and 1 000-meter grid:Universal Transverse Mercator, Zone 17T This map is not a legal document. Boundaries may be generalized for this map scale. Private lands within government reservations may not be shown. Obtain permission before entering private lands.

Imagery.... Roads..... Names..... Hydrography..... Contours.. Boundaries... ..FWS Wetlands 1977 Wetlands... National Inventory

NSN. 7643016391529 NGA REF NO. US GS X 24 K 23894

\_\_\_\_

State Route