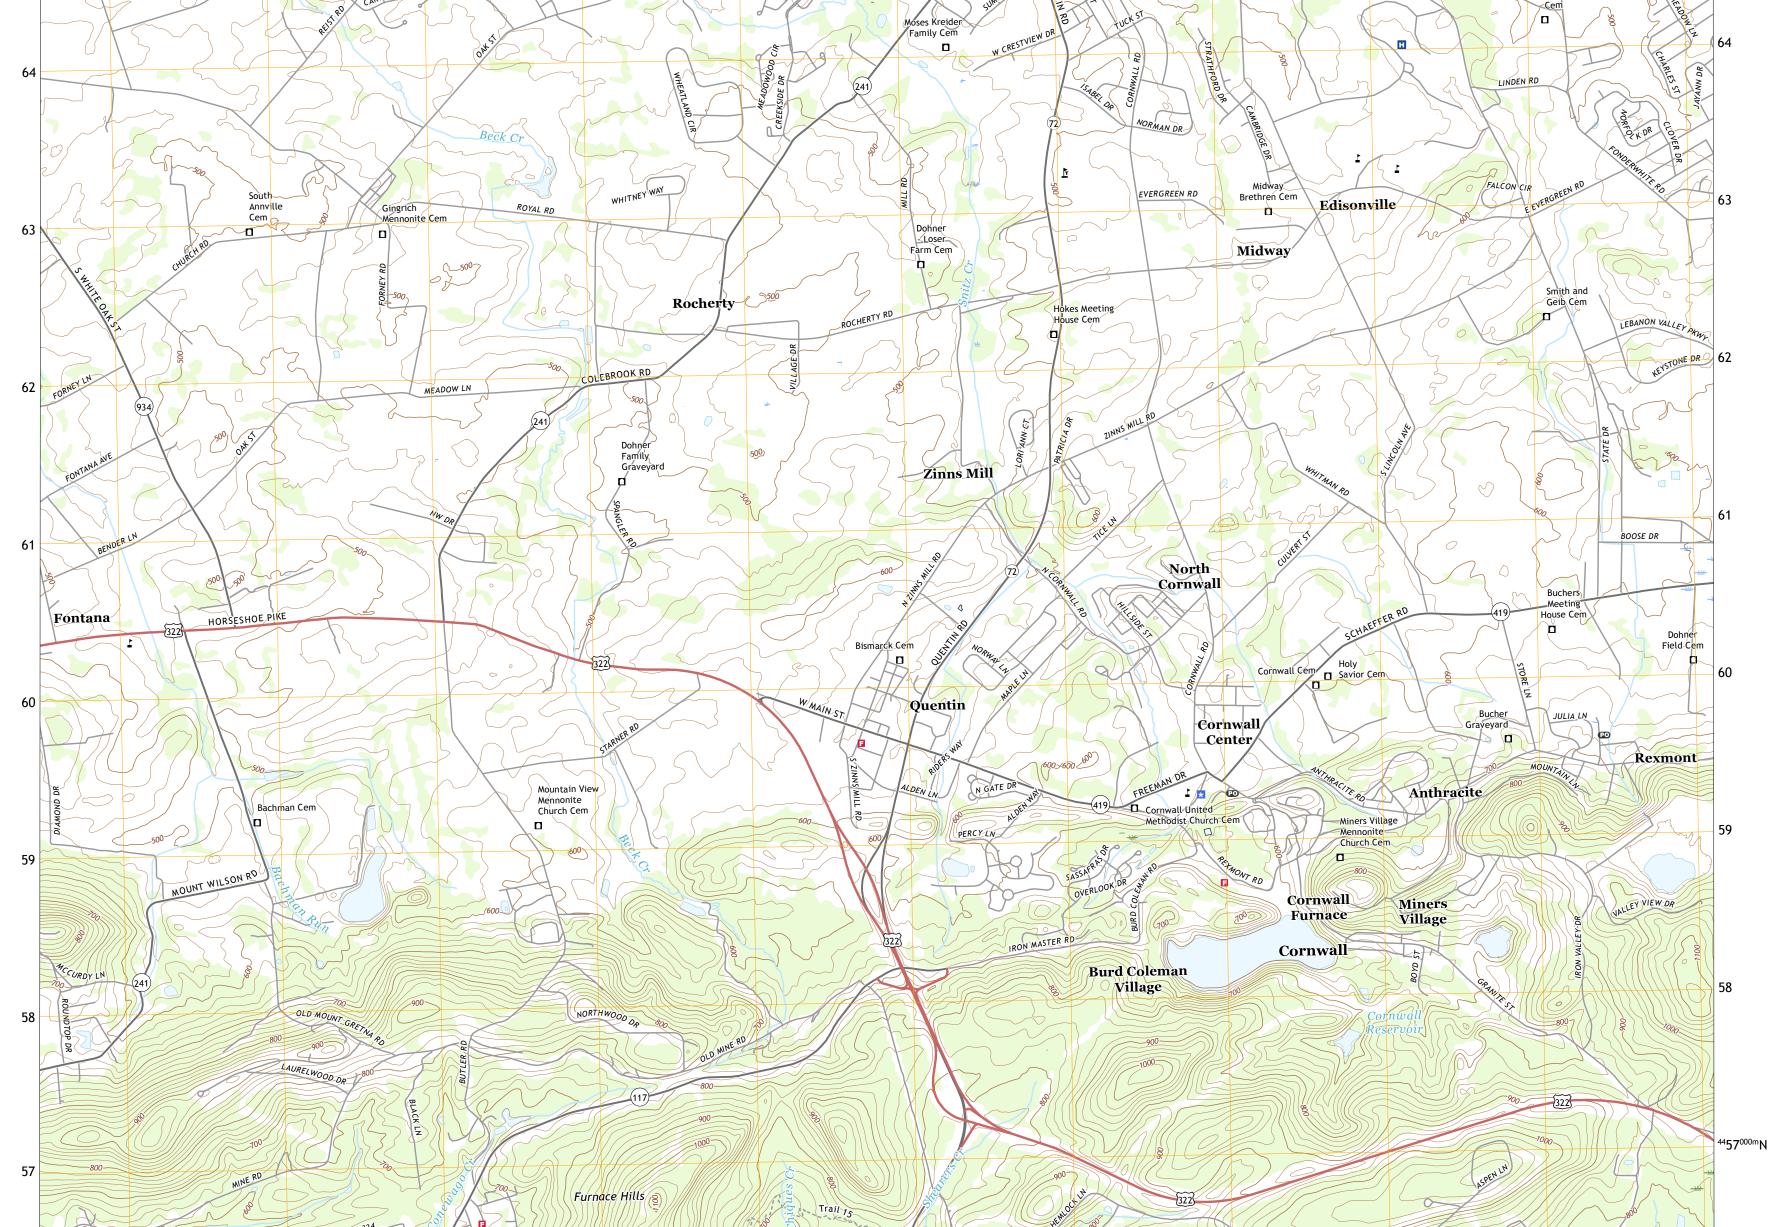

Kreider Cen 

Lebanon County Courthouse POPLAR S Lebanon South

WILHELM AVE

Grubbeland

Cem

65

LEBANON QUADRANGLE





Produced by the United States Geological Survey North American Datum of 1983 (NAD83) World Geodetic System of 1984 (WGS84). Projection and 1 000-meter grid: Universal Transverse Mercator, Zone 18T This map is not a legal document. Boundaries may be generalized for this map scale. Private lands within government reservations may not be shown. Obtain permission before entering private lands.

65

Imagery... Roads..... ...NAIP, May 2017 - December 2017 U.S. Census Bureau, 2016 ......GNIS, 1979 - 2019 Names.... .....National Hydrography Dataset, 2001 - 2018 .....National Elevation Dataset, 2019 ...Multiple sources; see metadata file 2017 - 2018 Hydrography..... Contours.. Boundaries... Wetlands.. ..FWS National Wetlands Inventory 1983

U.S. DEPARTMENT OF THE INTERIOR

KATHY CT



## NSN. 7