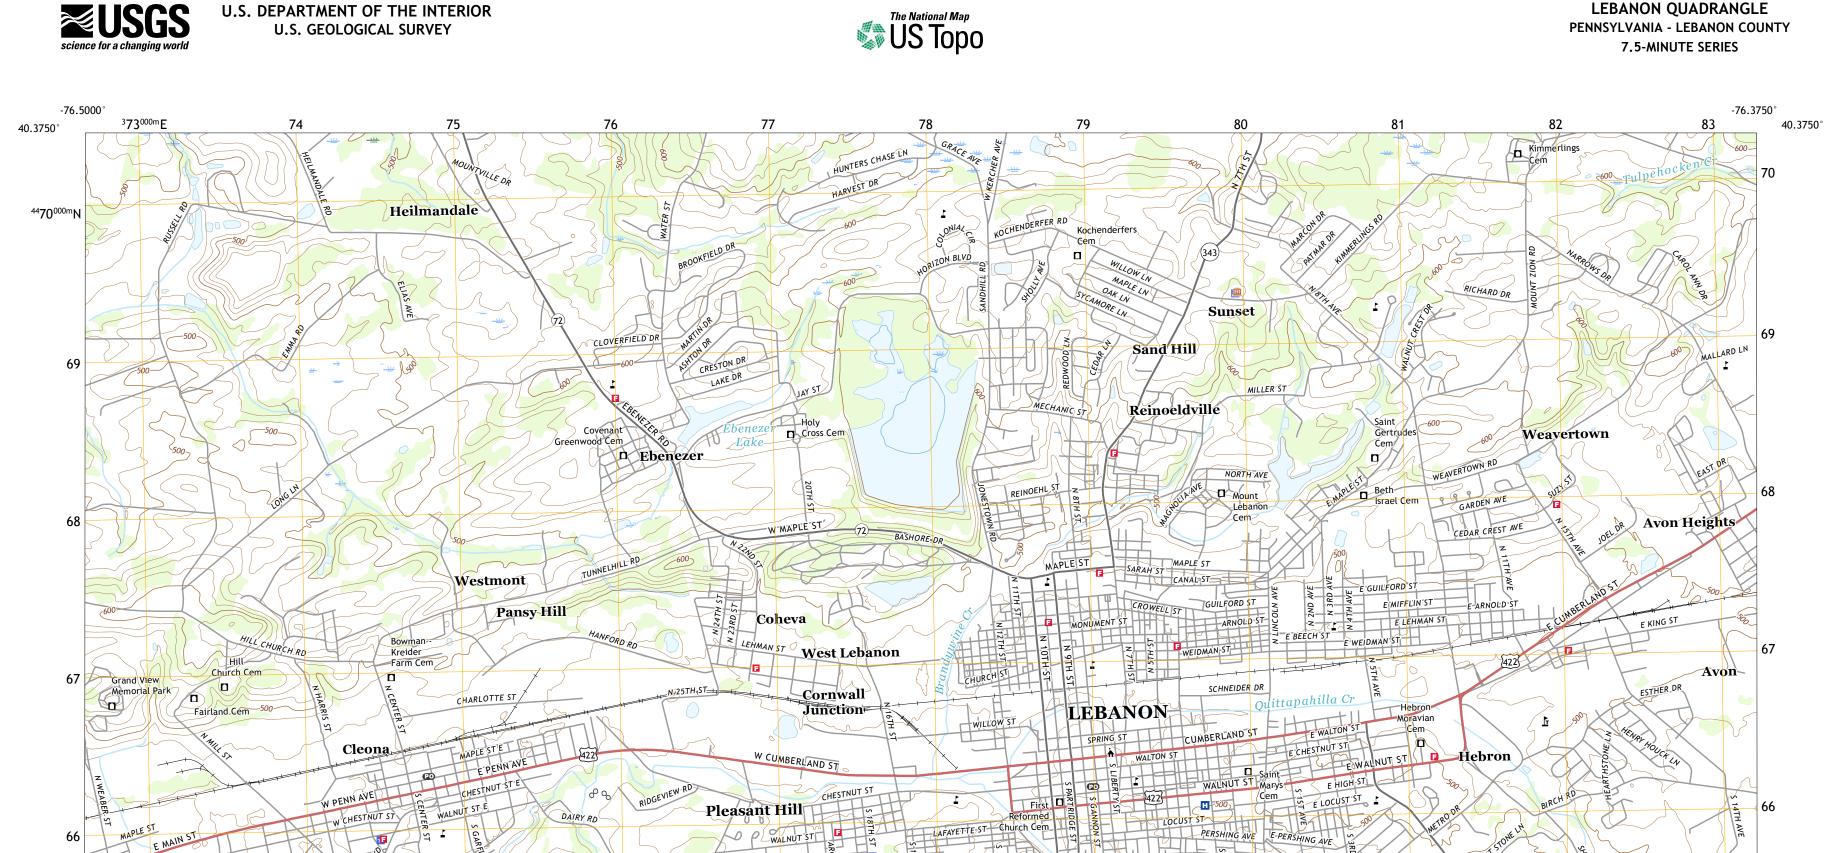

Kreider Cen 

Lebanon County Courthouse POPLAR S Lebanon South

WILHELM AVE

Grubbeland

Cem

65

LEBANON QUADRANGLE





Produced by the United States Geological Survey North American Datum of 1983 (NAD83) World Geodetic System of 1984 (WGS84). Projection and 1 000-meter grid: Universal Transverse Mercator, Zone 18T This map is not a legal document. Boundaries may be generalized for this map scale. Private lands within government reservations may not be shown. Obtain permission before entering private lands.

65

Imagery... Roads..... ...NAIP, May 2017 - December 2017 U.S. Census Bureau, 2016 ......GNIS, 1979 - 2019 Names.... .....National Hydrography Dataset, 2001 - 2018 .....National Elevation Dataset, 2019 ...Multiple sources; see metadata file 2017 - 2018 Hydrography..... Contours..