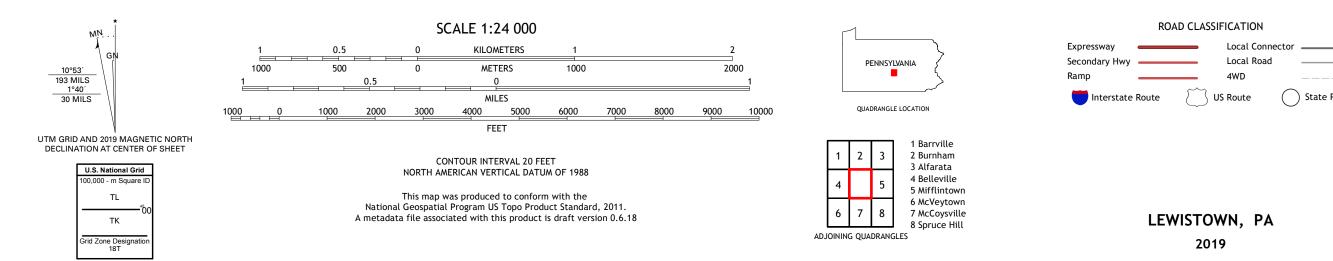

Produced by the United States Geological Survey North American Datum of 1983 (NAD83) World Geodetic System of 1984 (WGS84). Projection and 1 000-meter grid:Universal Transverse Mercator, Zone 18T This map is not a legal document. Boundaries may be generalized for this map scale. Private lands within government reservations may not be shown. Obtain permission before entering private lands.

## NSN. 7643016391563 NGA REF NO. US GS X 24 K 25574

State Route