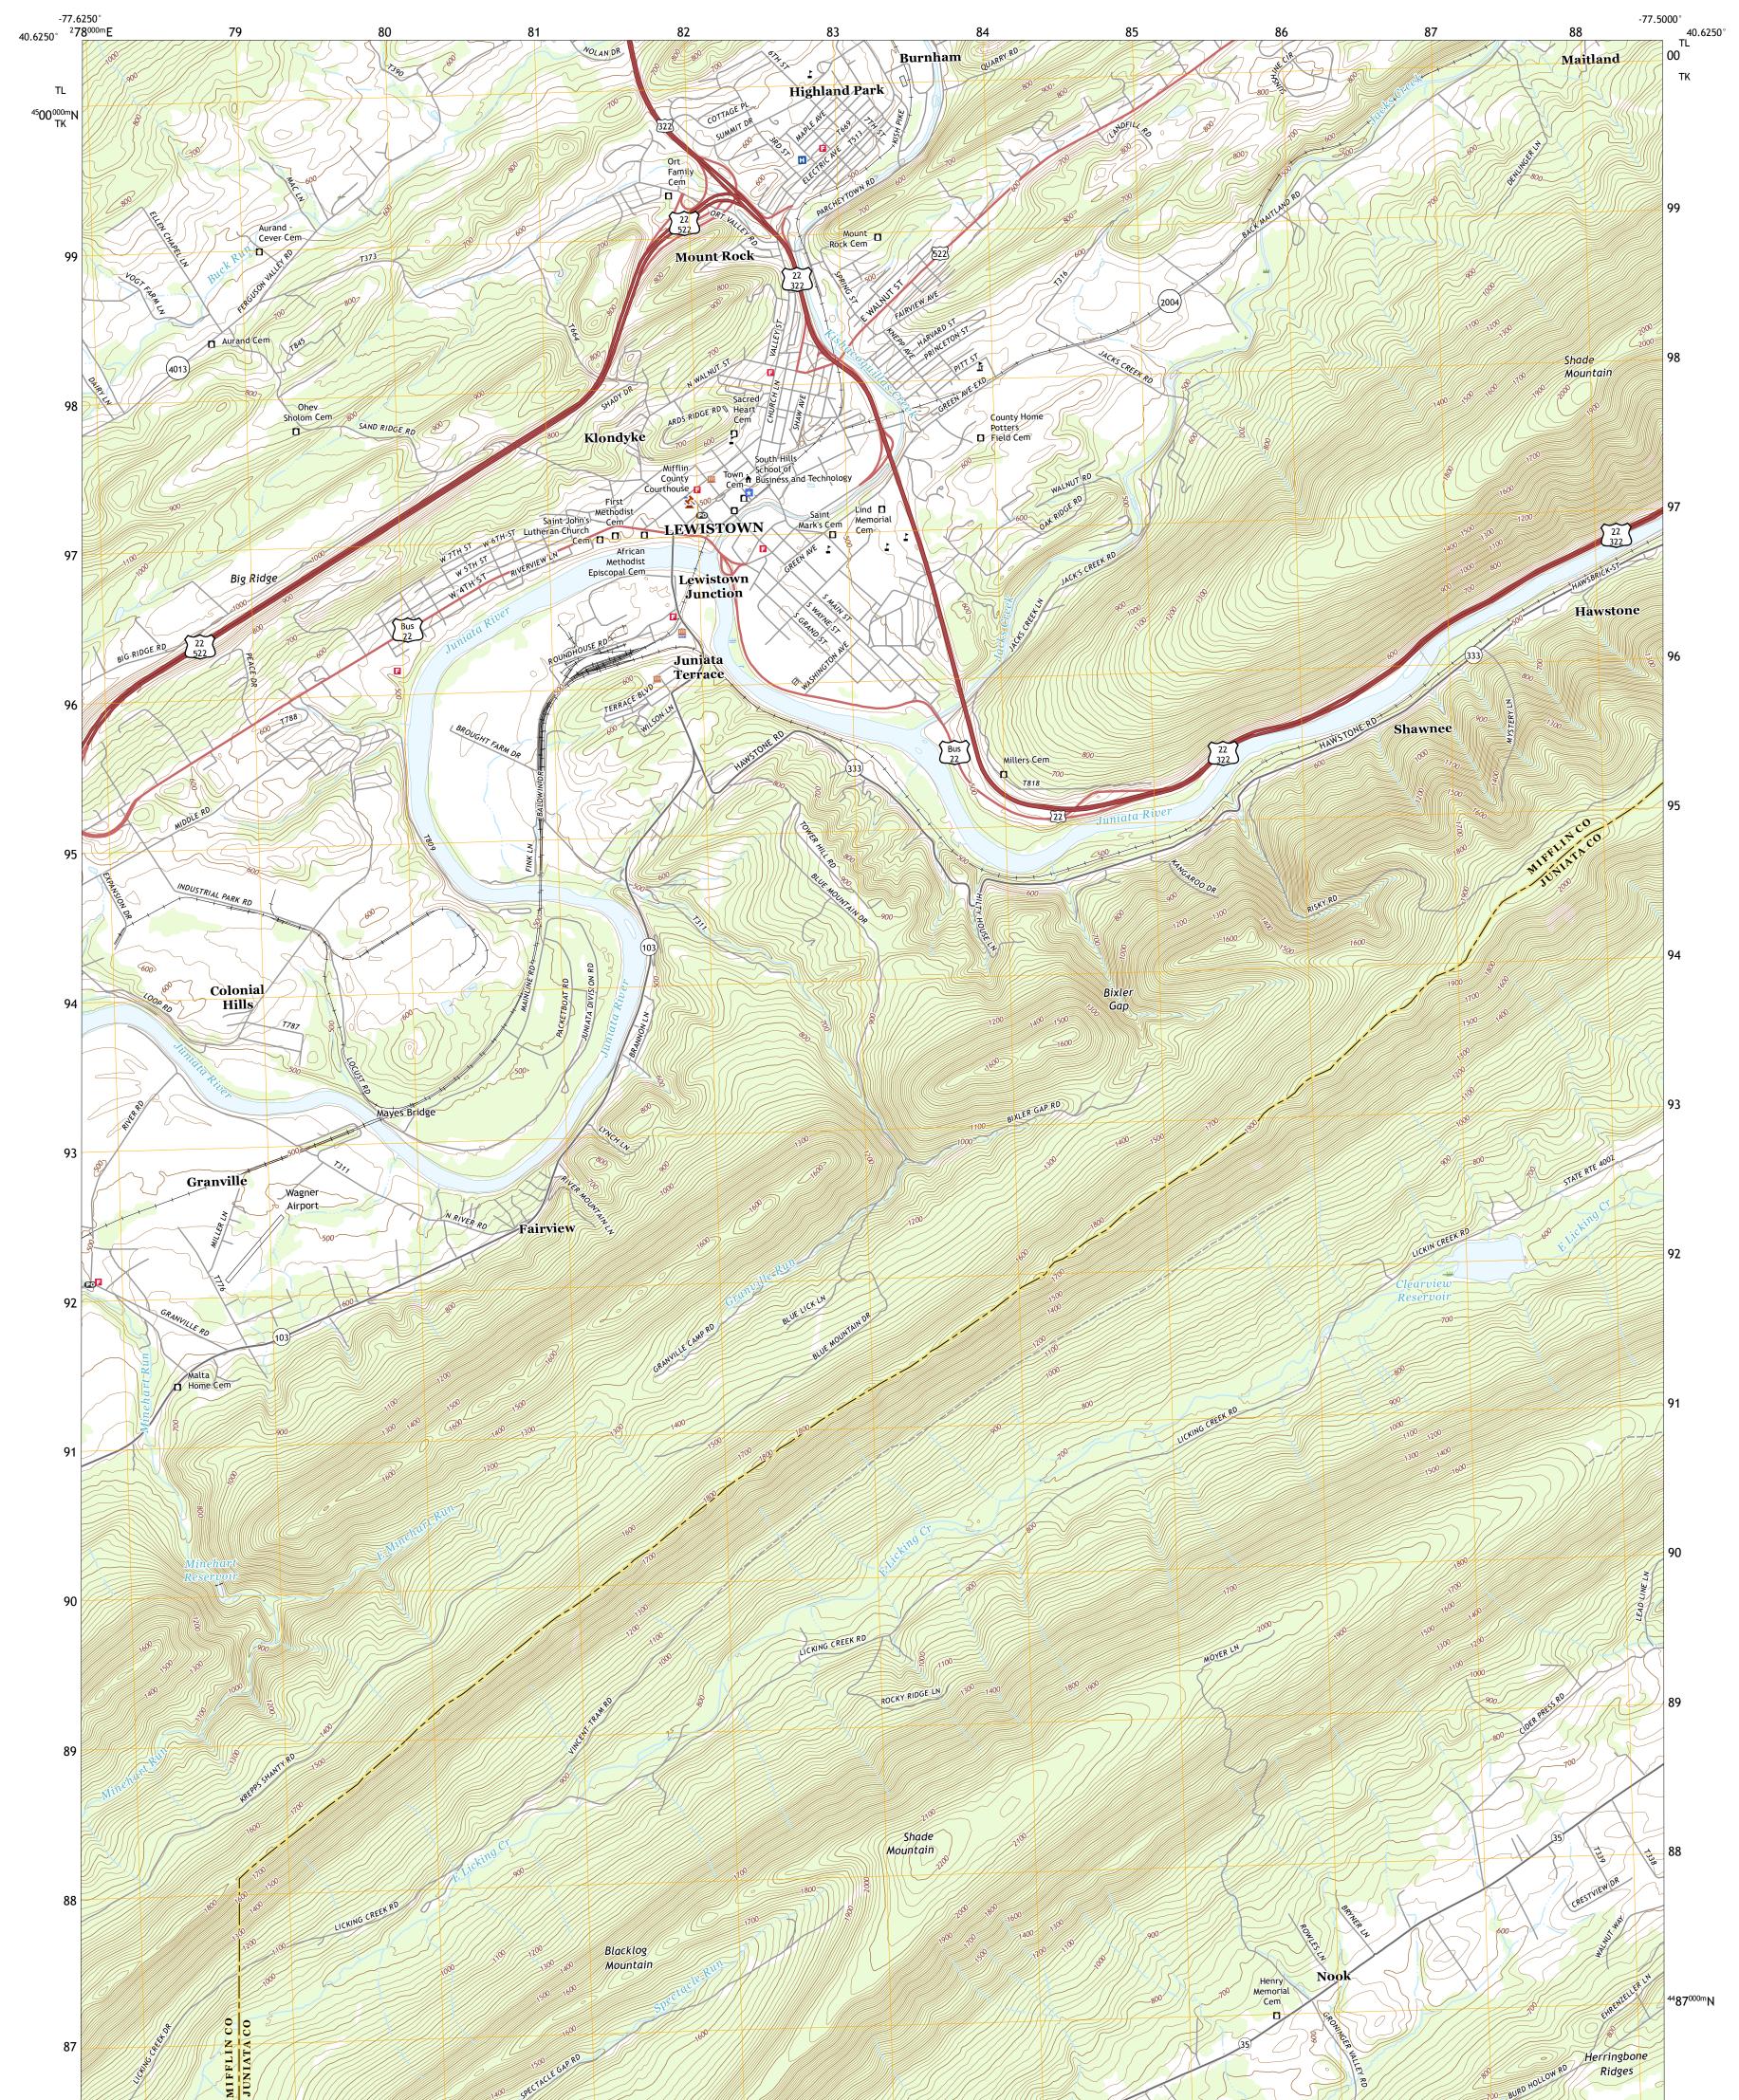

Produced by the United States Geological Survey North American Datum of 1983 (NAD83) World Geodetic System of 1984 (WGS84). Projection and 1 000-meter grid:Universal Transverse Mercator, Zone 18T This map is not a legal document. Boundaries may be generalized for this map scale. Private lands within government reservations may not be shown. Obtain permission before entering private lands.

Imagery... Roads..... Names..... ...NAIP, June 2017 - December 2017 U.S. Census Bureau, 2016 ......GNIS, 1979 - 2019 .....National Hydrography Dataset, 2002 - 2018 .....National Elevation Dataset, 2019 .....Multiple sources; see metadata file 2017 - 2018 Hydrography..... Contours.. Boundaries... ..FWS Wetlands 1977 Wetlands... National Inventory