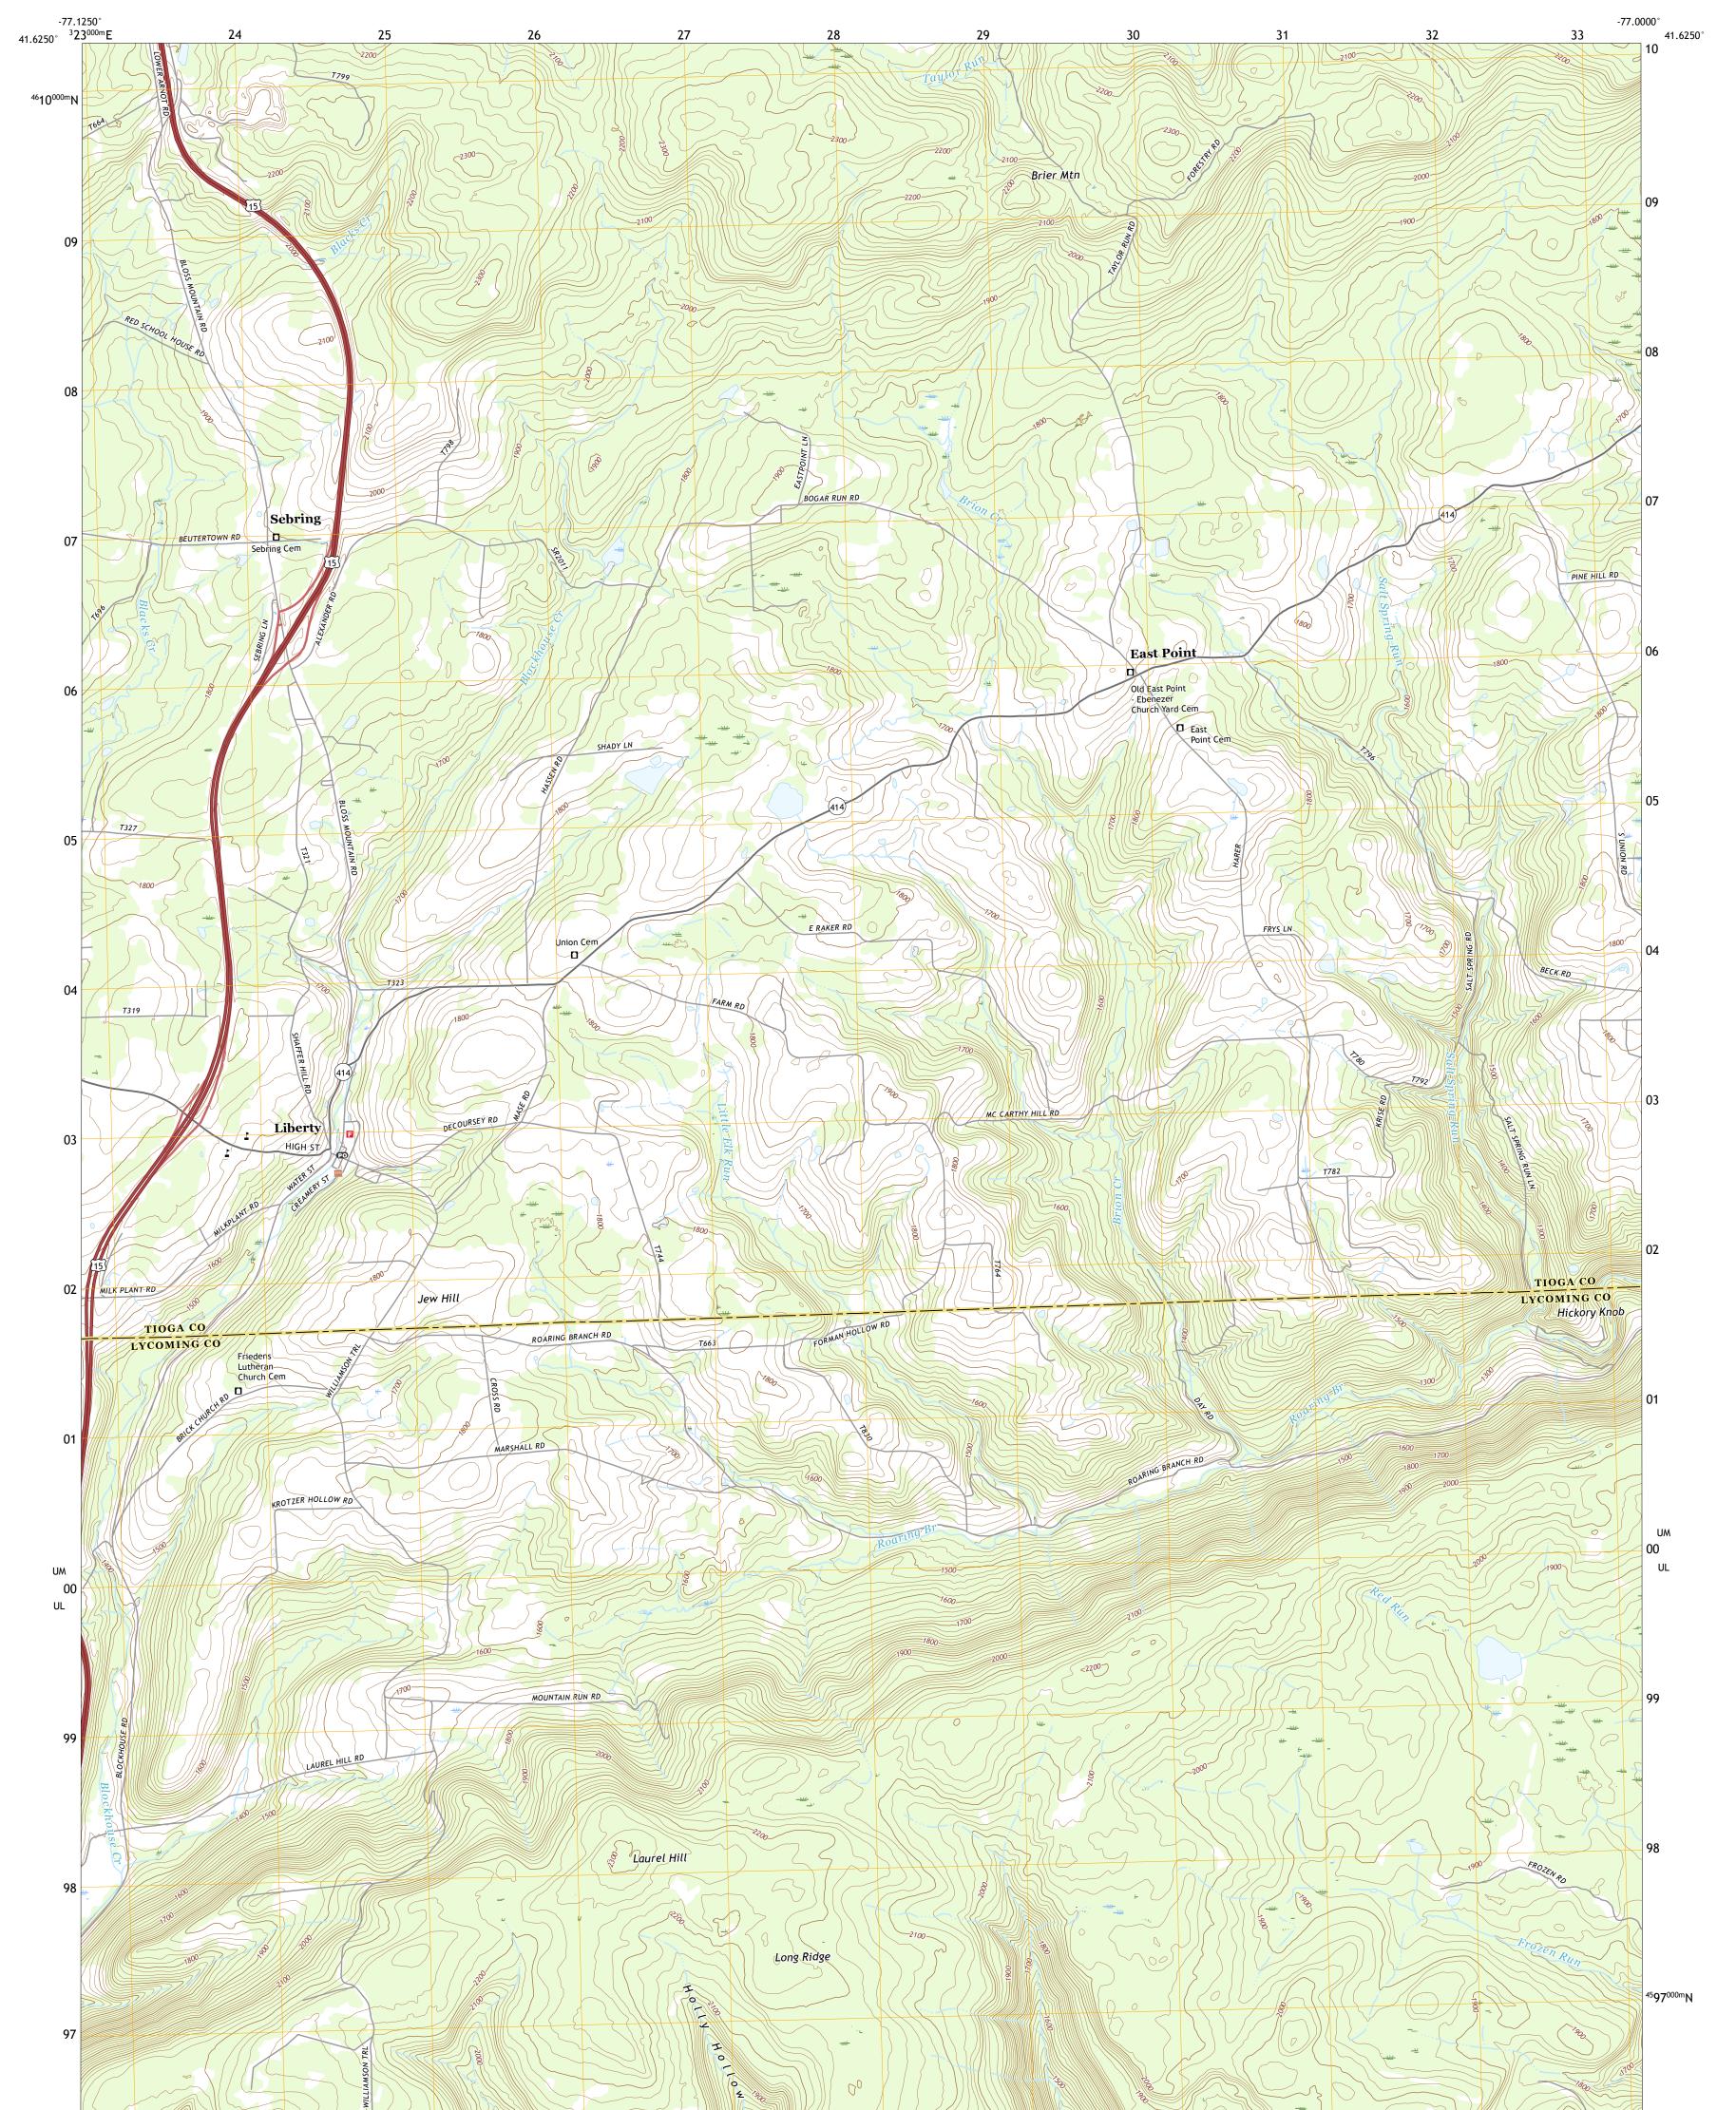

## The National Map US Topo

LIBERTY QUADRANGLE PENNSYLVANIA 7.5-MINUTE SERIES

Produced by the United States Geological Survey North American Datum of 1983 (NAD83) World Geodetic System of 1984 (WGS84). Projection and 1 000-meter grid:Universal Transverse Mercator, Zone 18T This map is not a legal document. Boundaries may be generalized for this map scale. Private lands within government reservations may not be shown. Obtain permission before entering private lands.

Imagery.NAIP, June 2017 - December 2017Roads.U.S. Census Bureau, 2016Names.GNIS, 1979 - 2019Hydrography.National Hydrography Dataset, 1899 - 2018Contours.Multiple sources; see metadata file 2017 - 2018Wetlands.FWS National Wetlands Inventory 1977 - 1983