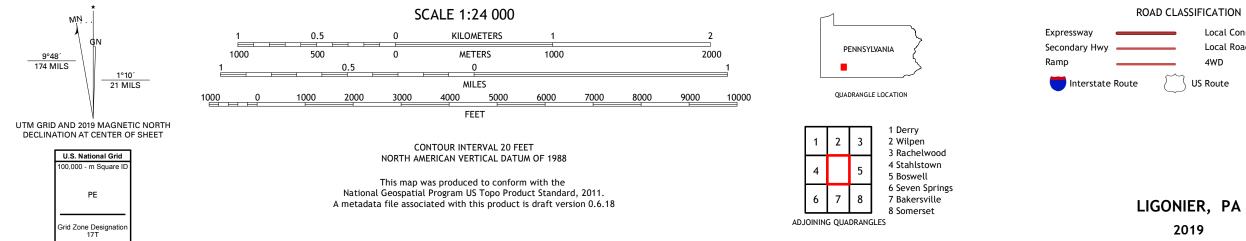

## U.S. DEPARTMENT OF THE INTERIOR U.S. GEOLOGICAL SURVEY

LIGONIER QUADRANGLE PENNSYLVANIA 7.5-MINUTE SERIES

Produced by the United States Geological Survey North American Datum of 1983 (NAD83) World Geodetic System of 1984 (WGS84). Projection and 1 000-meter grid:Universal Transverse Mercator, Zone 17T This map is not a legal document. Boundaries may be generalized for this map scale. Private lands within government reservations may not be shown. Obtain permission before entering private lands.

Local Connector

\_\_\_\_

State Route

Local Road

4WD