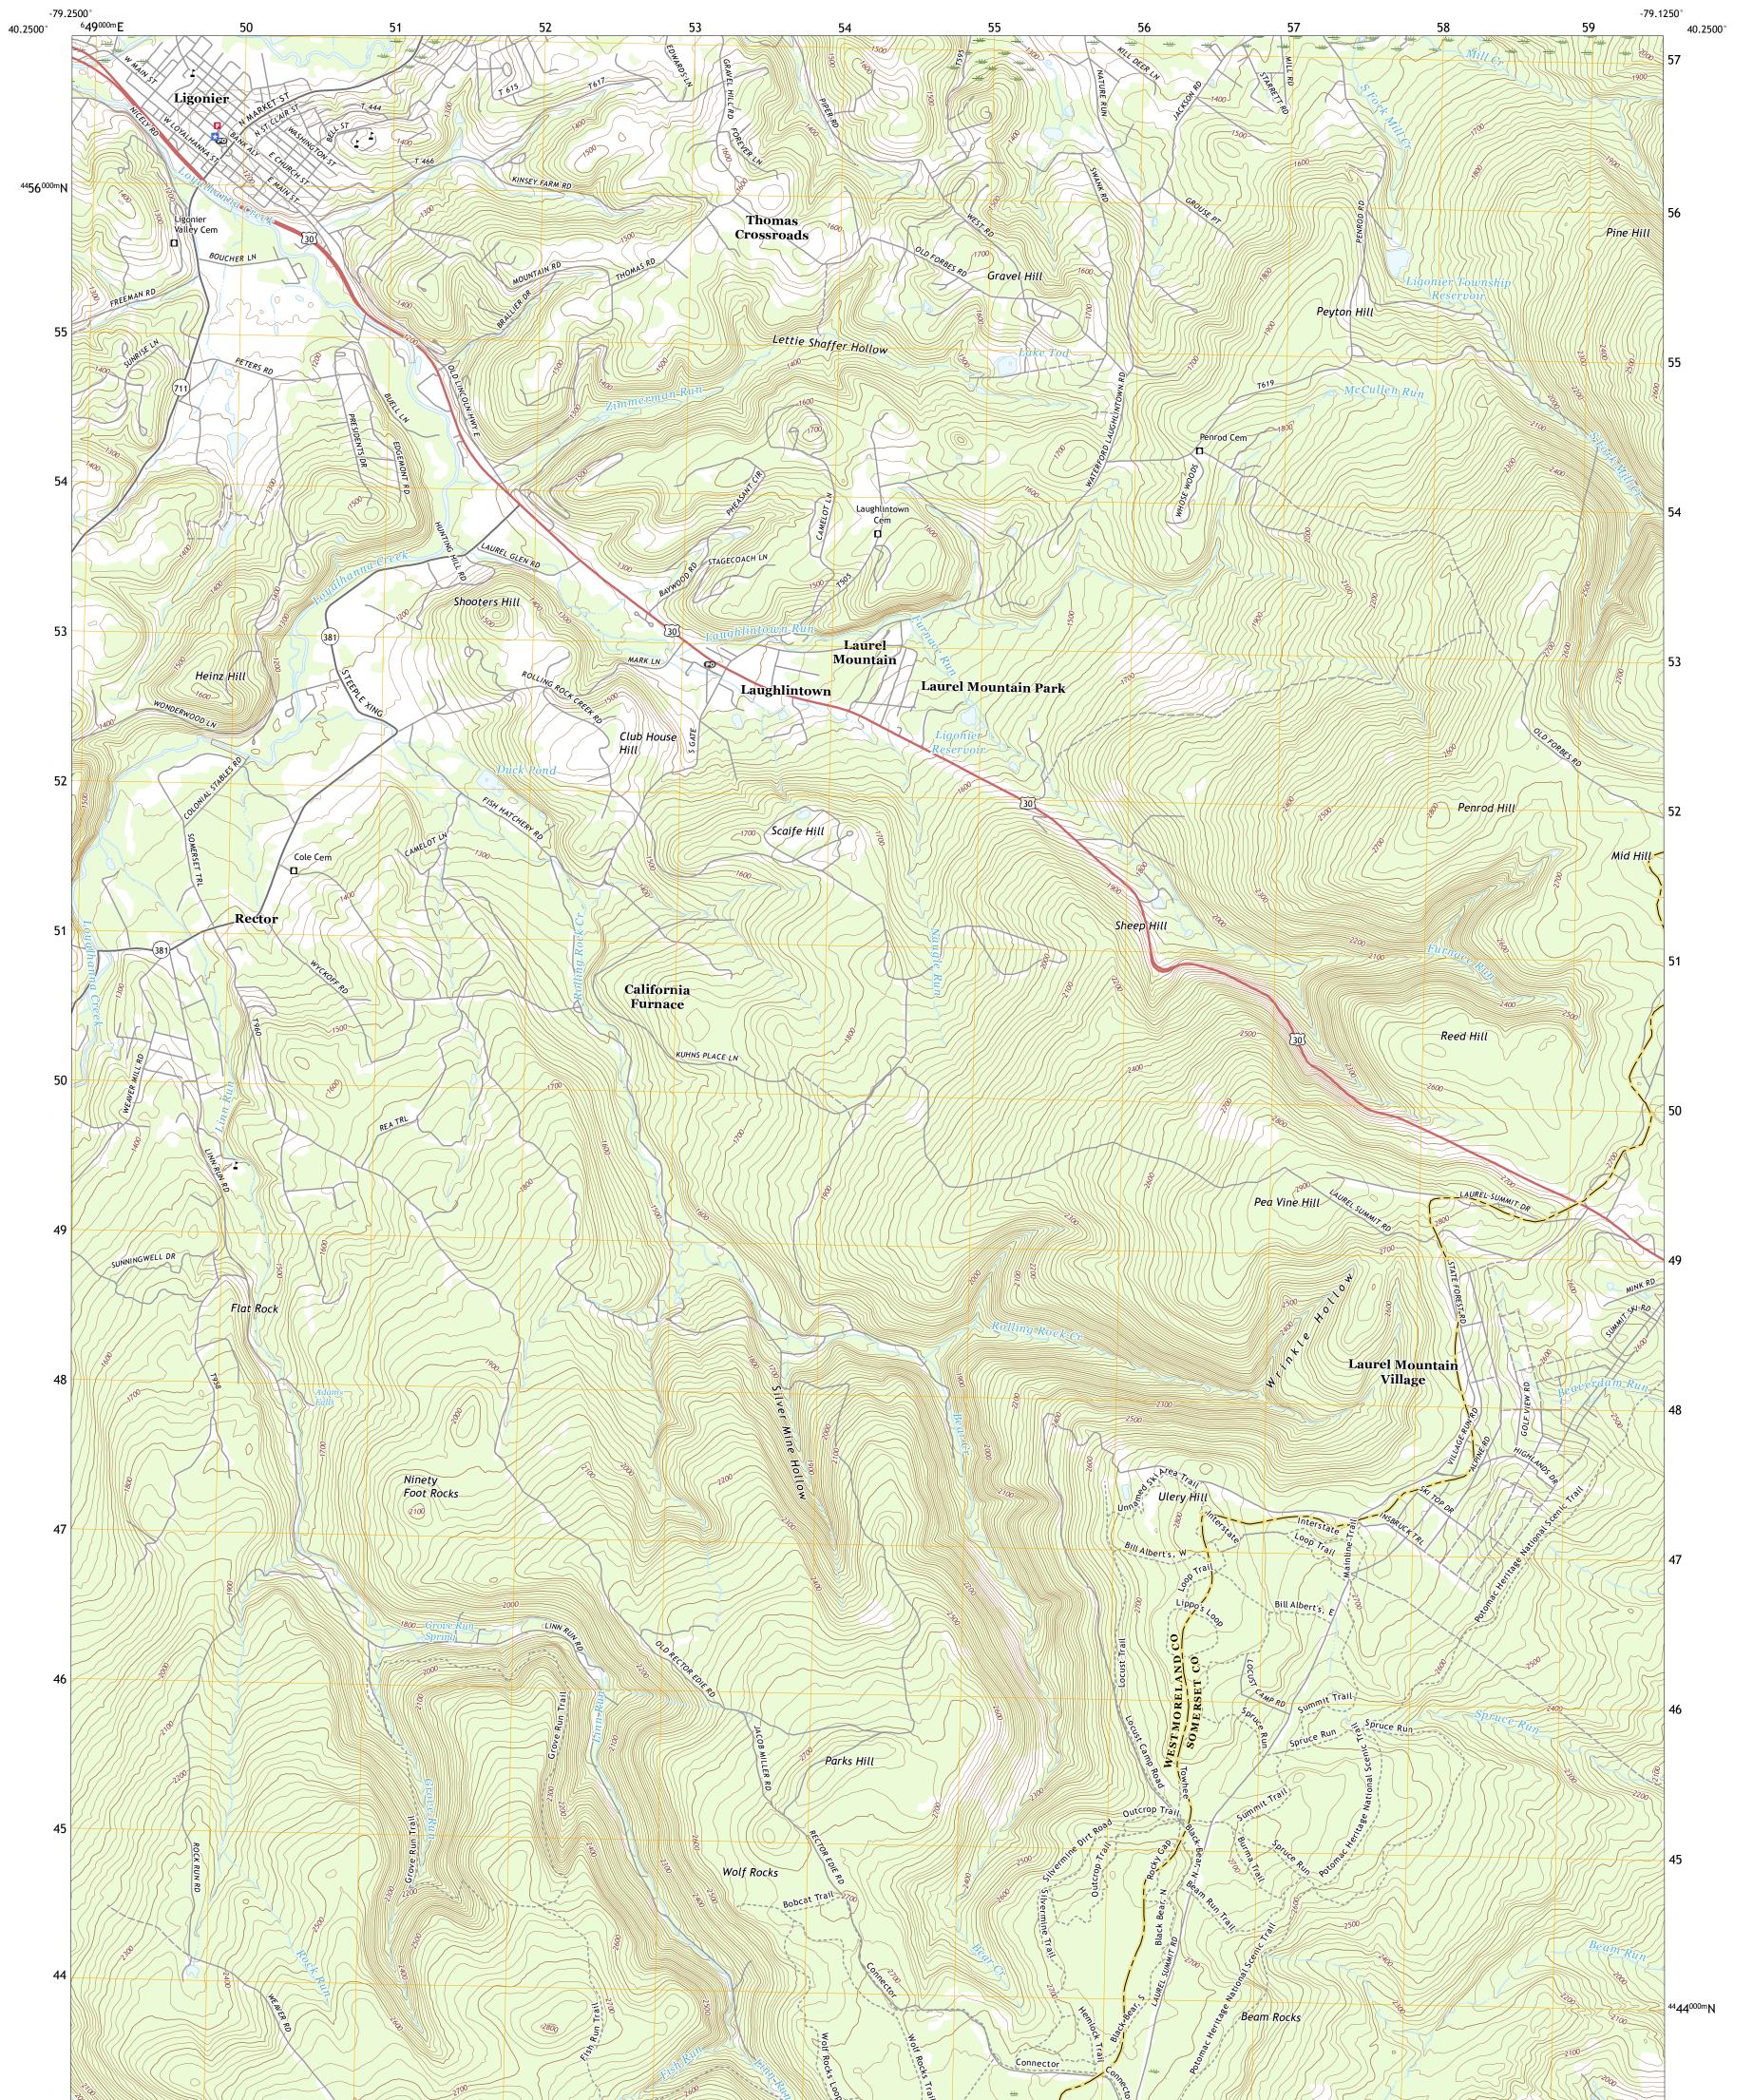

## U.S. DEPARTMENT OF THE INTERIOR U.S. GEOLOGICAL SURVEY

LIGONIER QUADRANGLE PENNSYLVANIA 7.5-MINUTE SERIES

Produced by the United States Geological Survey North American Datum of 1983 (NAD83) World Geodetic System of 1984 (WGS84). Projection and 1 000-meter grid:Universal Transverse Mercator, Zone 17T This map is not a legal document. Boundaries may be generalized for this map scale. Private lands within government reservations may not be shown. Obtain permission before entering private lands.