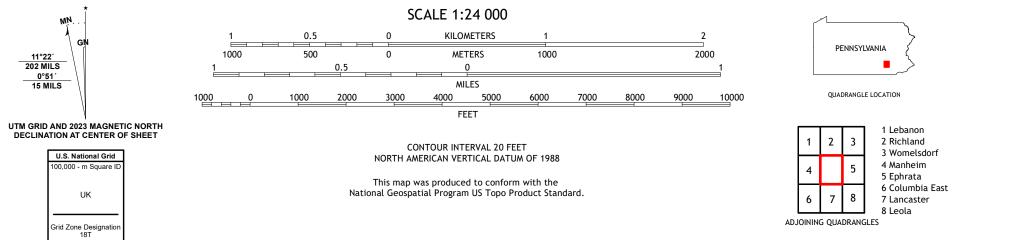

OGICAL SURVEY



LITITZ QUADRANGLE PENNSYLVANIA 7.5-MINUTE SERIES





Produced by the United States Geological Survey North American Datum of 1983 (NAD83) World Geodetic System of 1984 (WGS84). Projection and 1 000-meter grid:Universal Transverse Mercator, Zone 18T This map is not a legal document. Boundaries may be generalized for this map scale. Private lands within government reservations may not be shown. Obtain permission before entering private lands.

Imagery.... Roads..... ...NAIP, May 2017 - December 2017 Names..... .....National Hydrography Dataset, 2002 - 2020 .....National Elevation Dataset, 2022 .....Multiple sources; see metadata file 2021 - 2022 Hydrography..... Contours.. Boundaries... 1983 Wetlands... ..FWS National Wetlands Inventory

MN

11°22′ 202 MILS

0°51′ 15 MILS





LITITZ, PA

2023