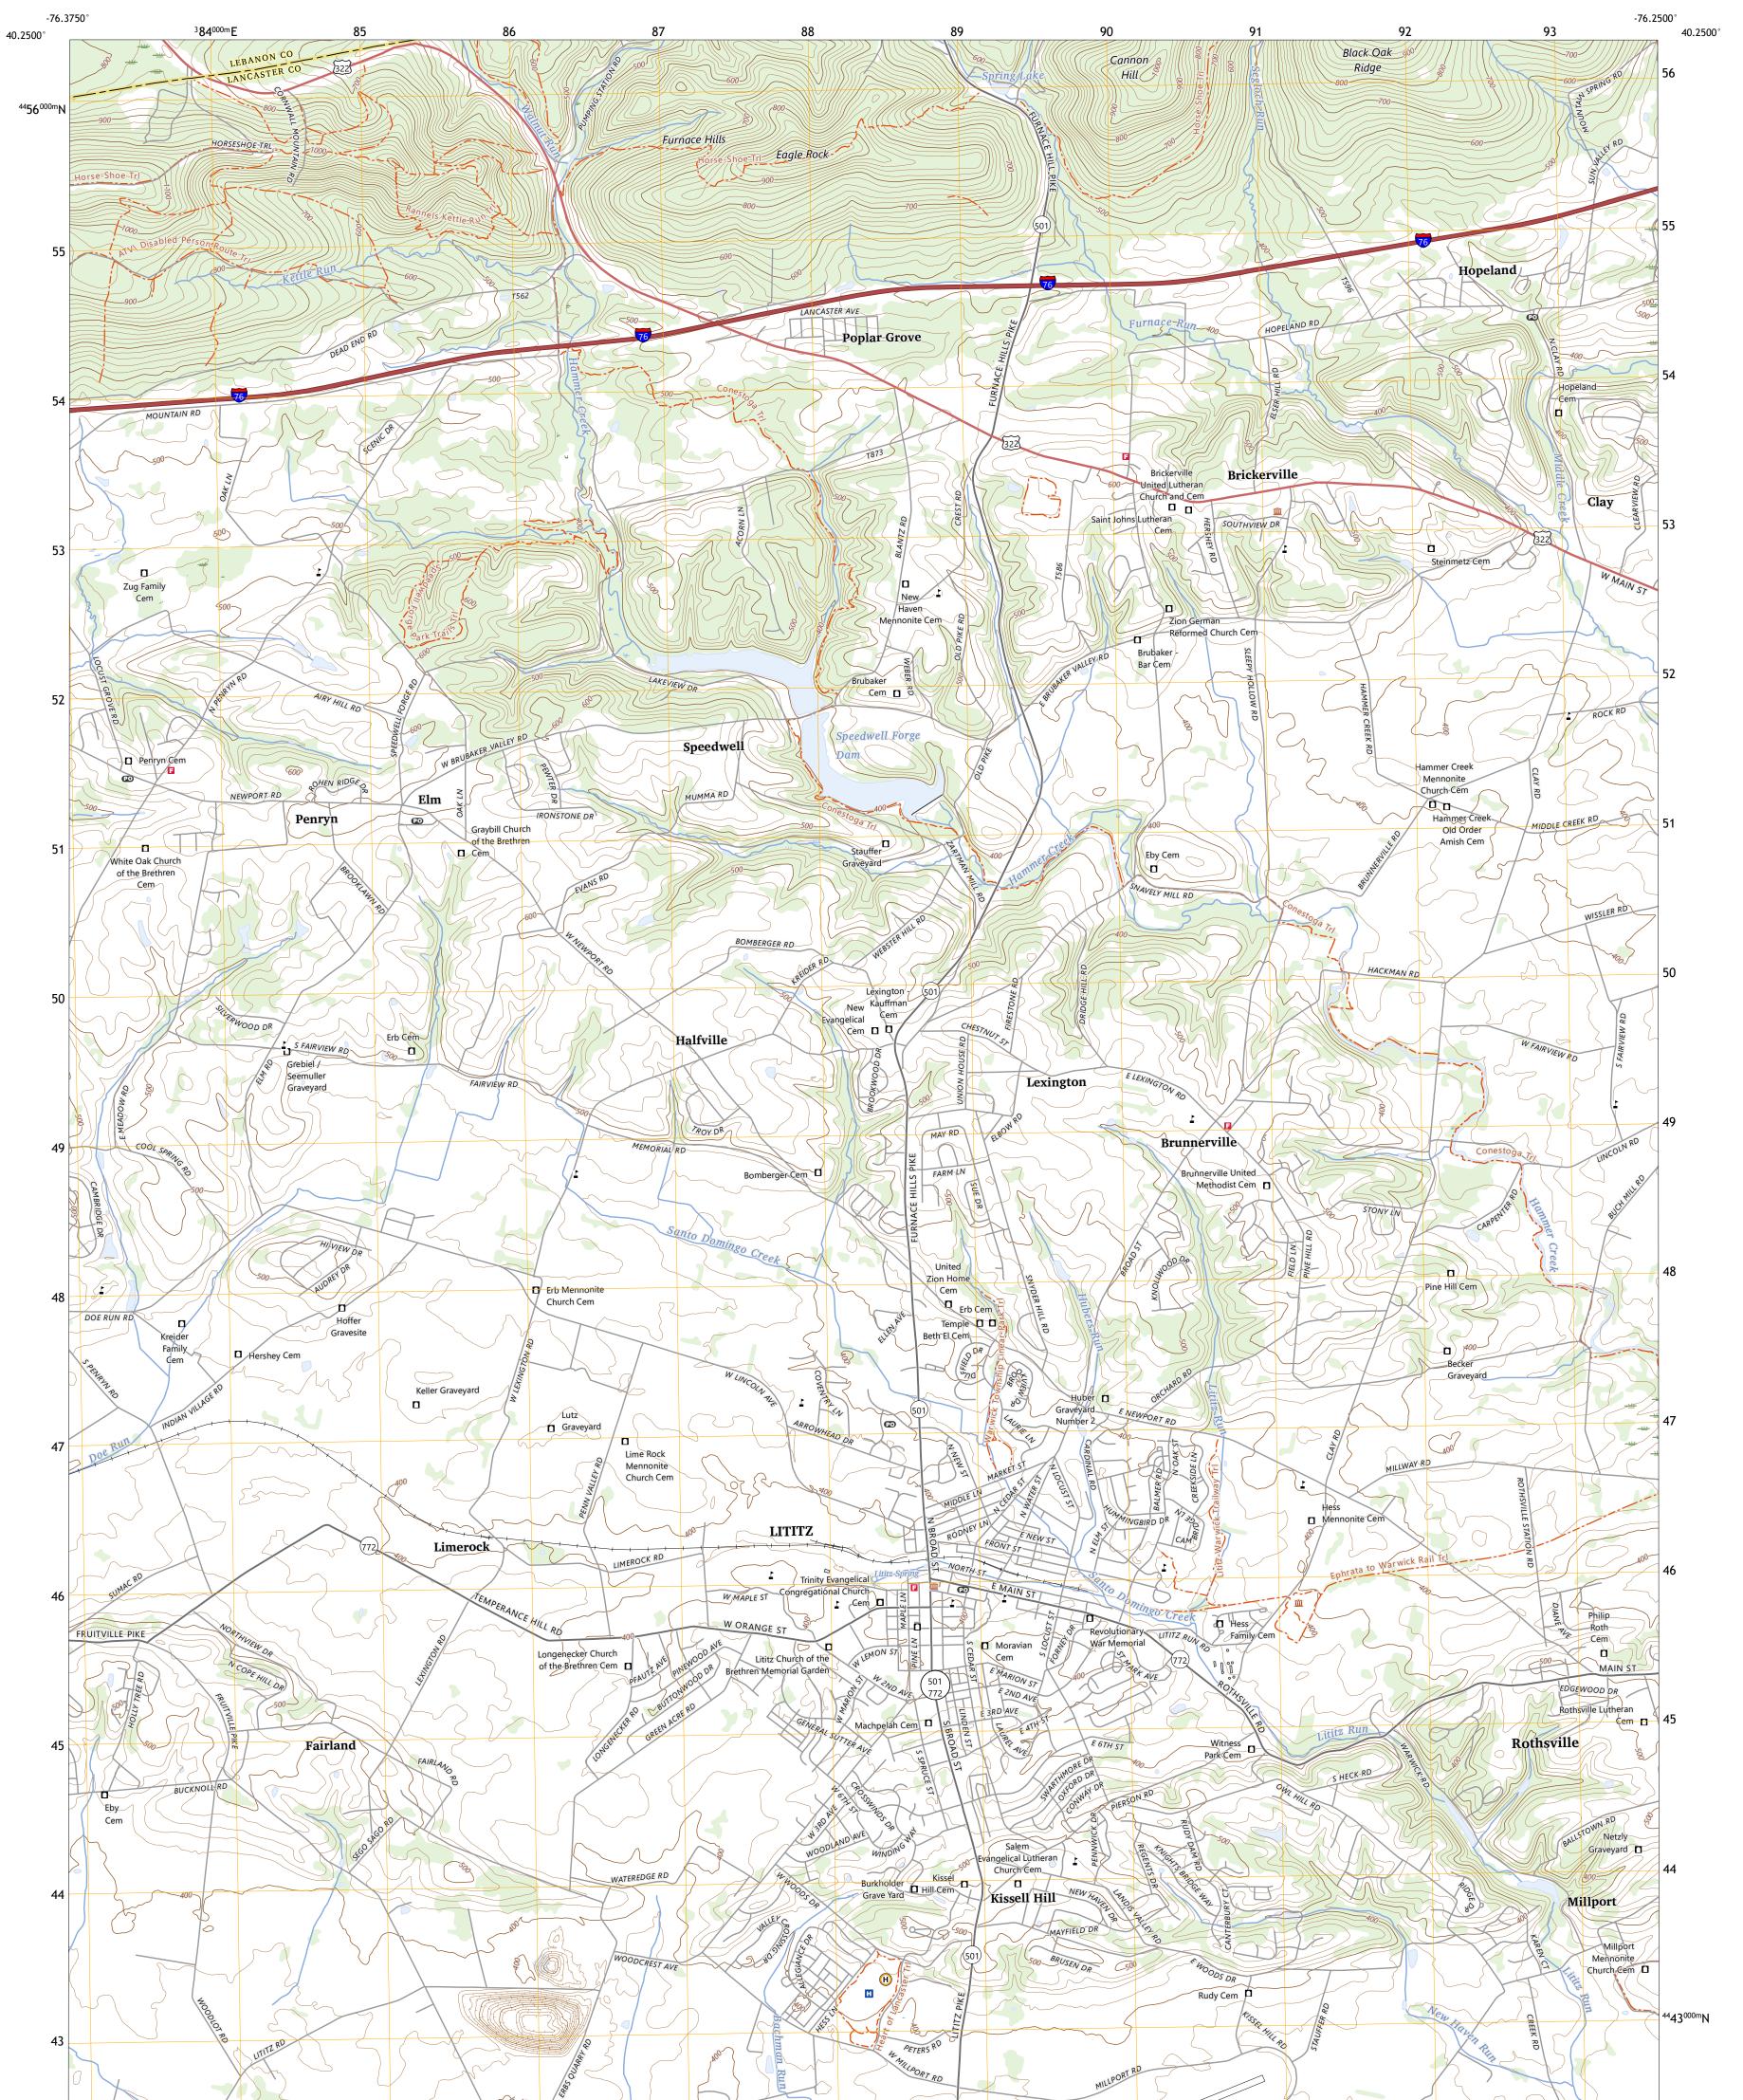

## U.S. DEPARTMENT OF THE INTERIOR U.S. GEOLOGICAL SURVEY

LITITZ QUADRANGLE PENNSYLVANIA 7.5-MINUTE SERIES

Produced by the United States Geological Survey North American Datum of 1983 (NAD83) World Geodetic System of 1984 (WGS84). Projection and 1 000-meter grid:Universal Transverse Mercator, Zone 18T This map is not a legal document. Boundaries may be generalized for this map scale. Private lands within government reservations may not be shown. Obtain permission before entering private lands.