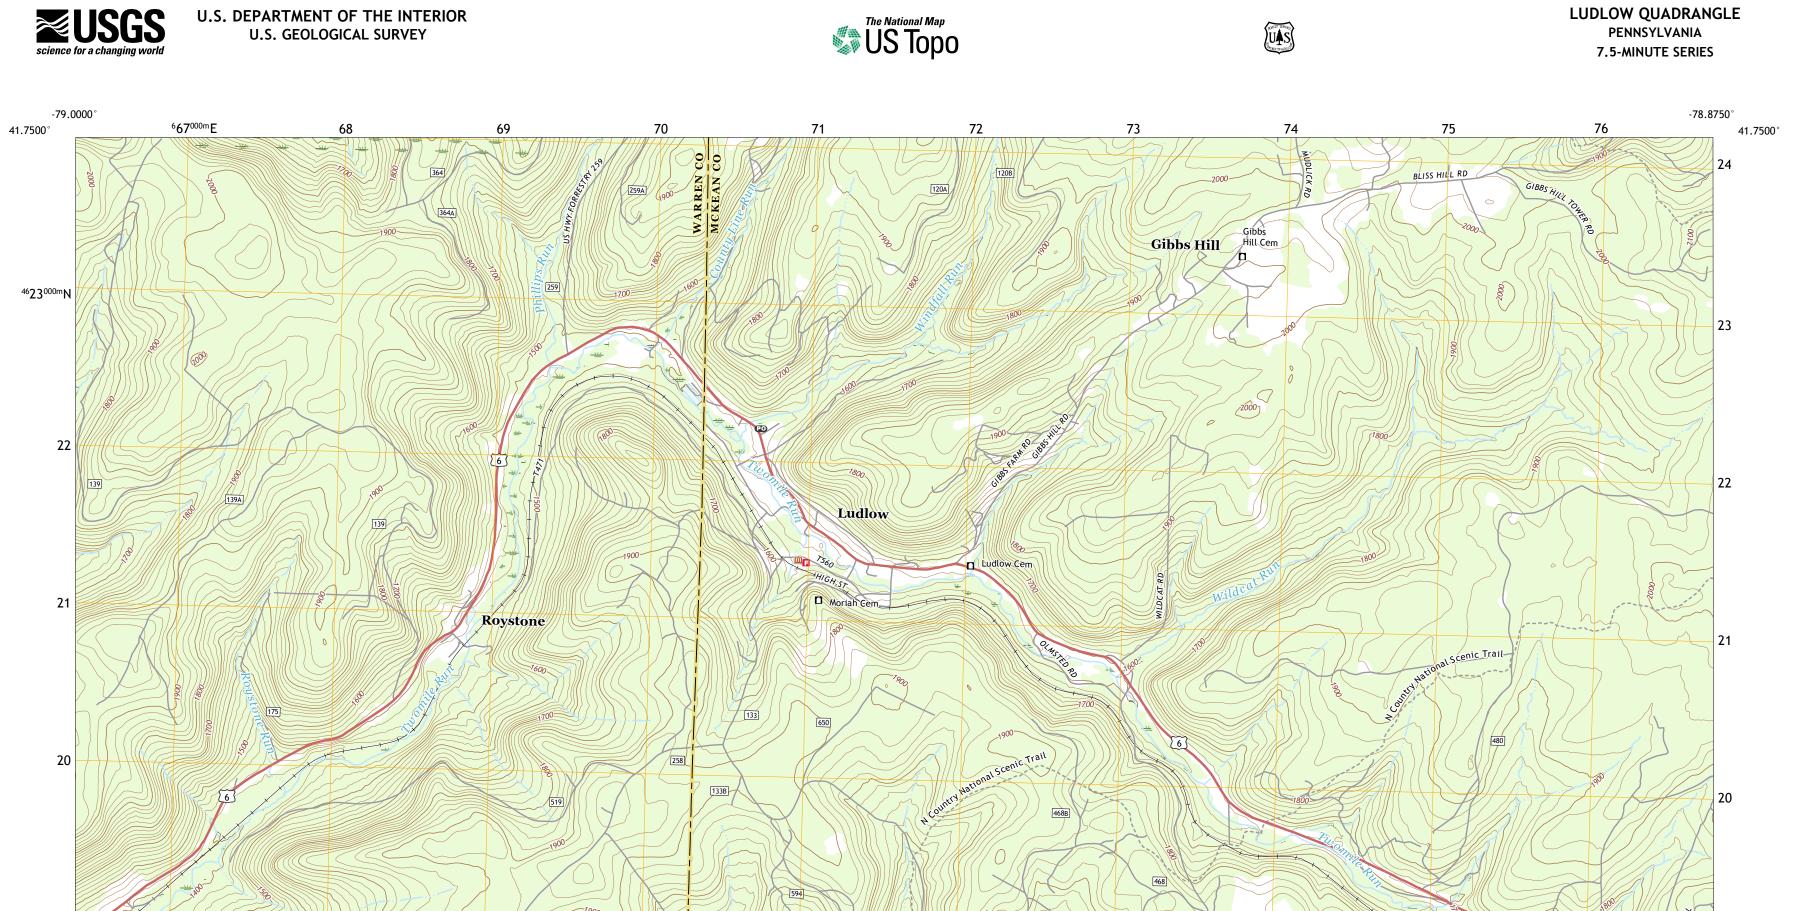

**Produced by the United States Geological Survey** North American Datum of 1983 (NAD83) World Geodetic System of 1984 (WGS84). Projection and 1 000-meter grid:Universal Transverse Mercator, Zone 17T This map is not a legal document. Boundaries may be generalized for this map scale. Private lands within government reservations may not be shown. Obtain permission before entering private lands.

18

....NAIP, June 2017 - December 2017 Imagery... Roads..... Inventory 1977 Wetlands.... ..FWS National Wetlands

MN

10°17′ 183 MILS





WETHORE

Wetmore

19

## NSN. 7 6 4 3 0 1 6 3 9 1 5 7 7 NGA REF NO. US GS X 2 4 K 2 6 9 0 8