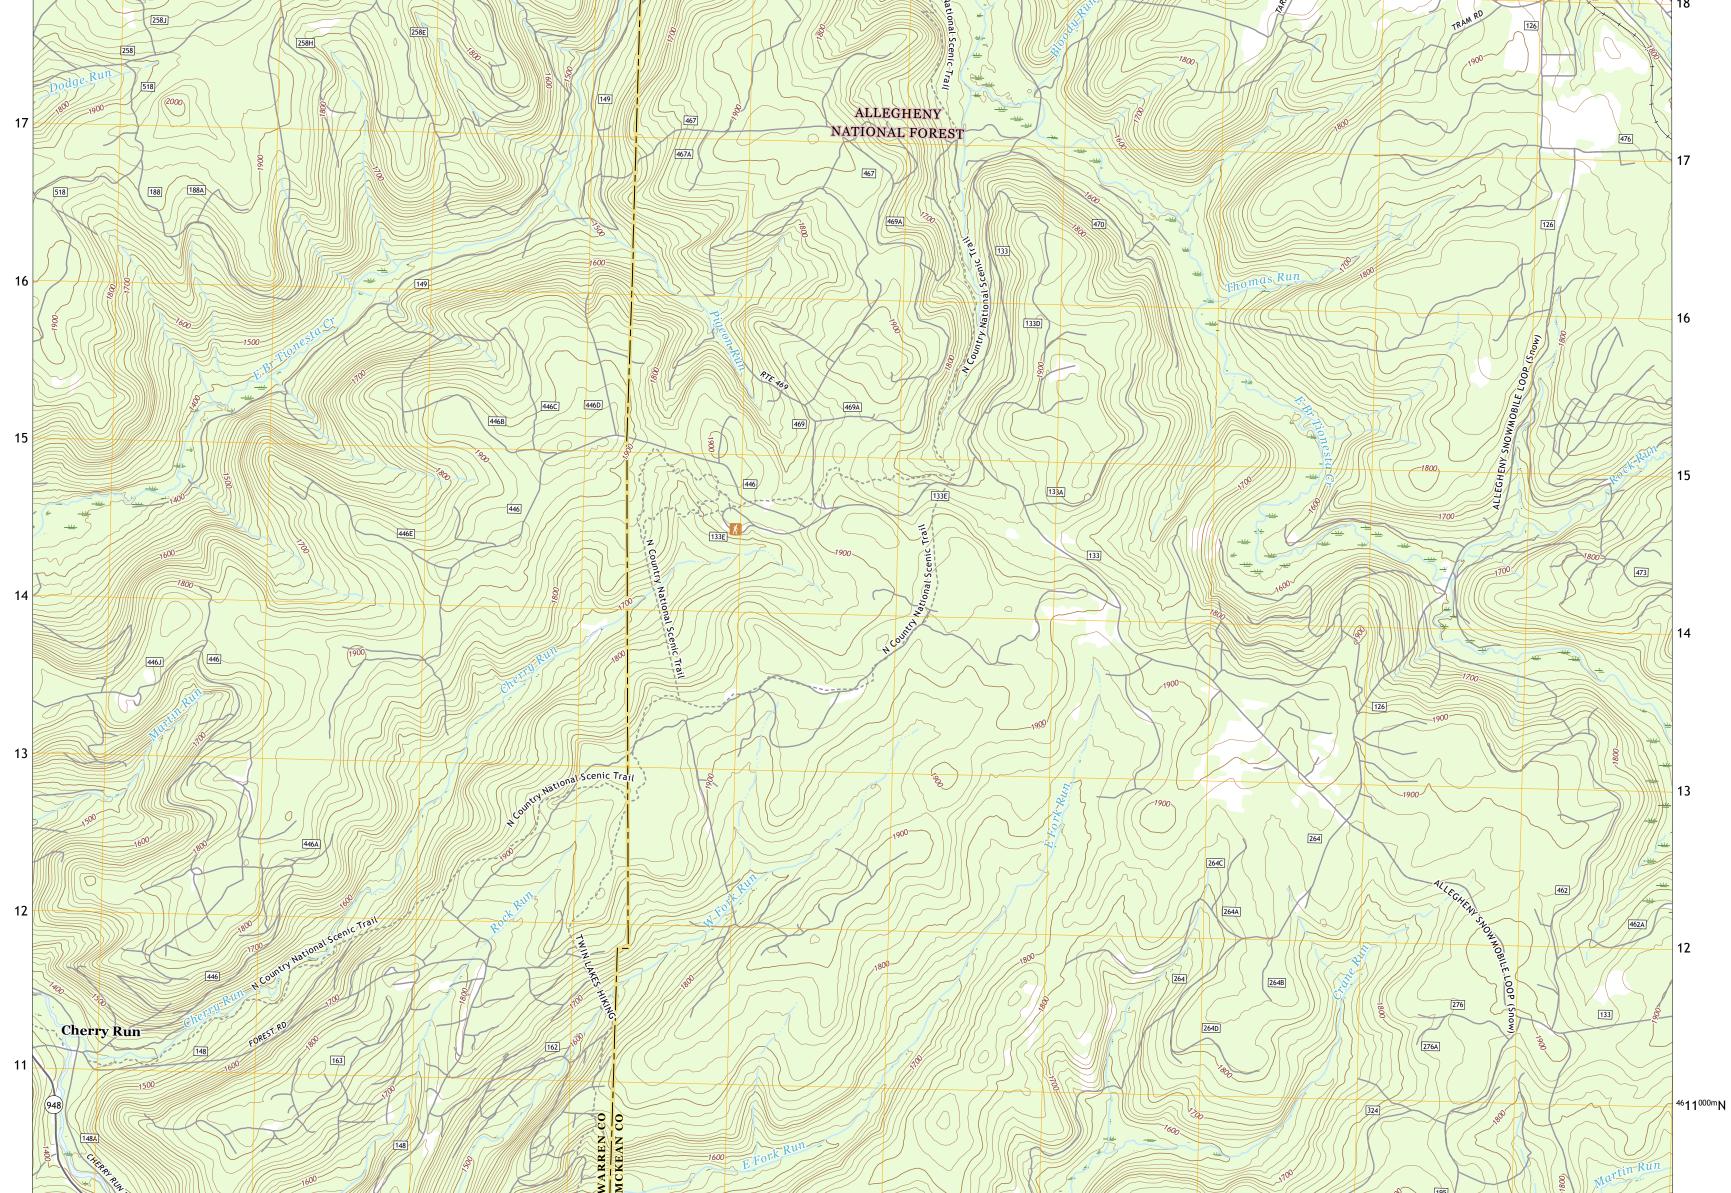

**Produced by the United States Geological Survey** North American Datum of 1983 (NAD83) World Geodetic System of 1984 (WGS84). Projection and 1 000-meter grid:Universal Transverse Mercator, Zone 17T This map is not a legal document. Boundaries may be generalized for this map scale. Private lands within government reservations may not be shown. Obtain permission before entering private lands.

18

....NAIP, June 2017 - December 2017 Imagery... Roads..... Inventory 1977 Wetlands.... ..FWS National Wetlands

MN

10°17′ 183 MILS





WETHORE

Wetmore

19

## NSN. 7 6 4 3 0 1 6 3 9 1 5 7 7 NGA REF NO. US GS X 2 4 K 2 6 9 0 8