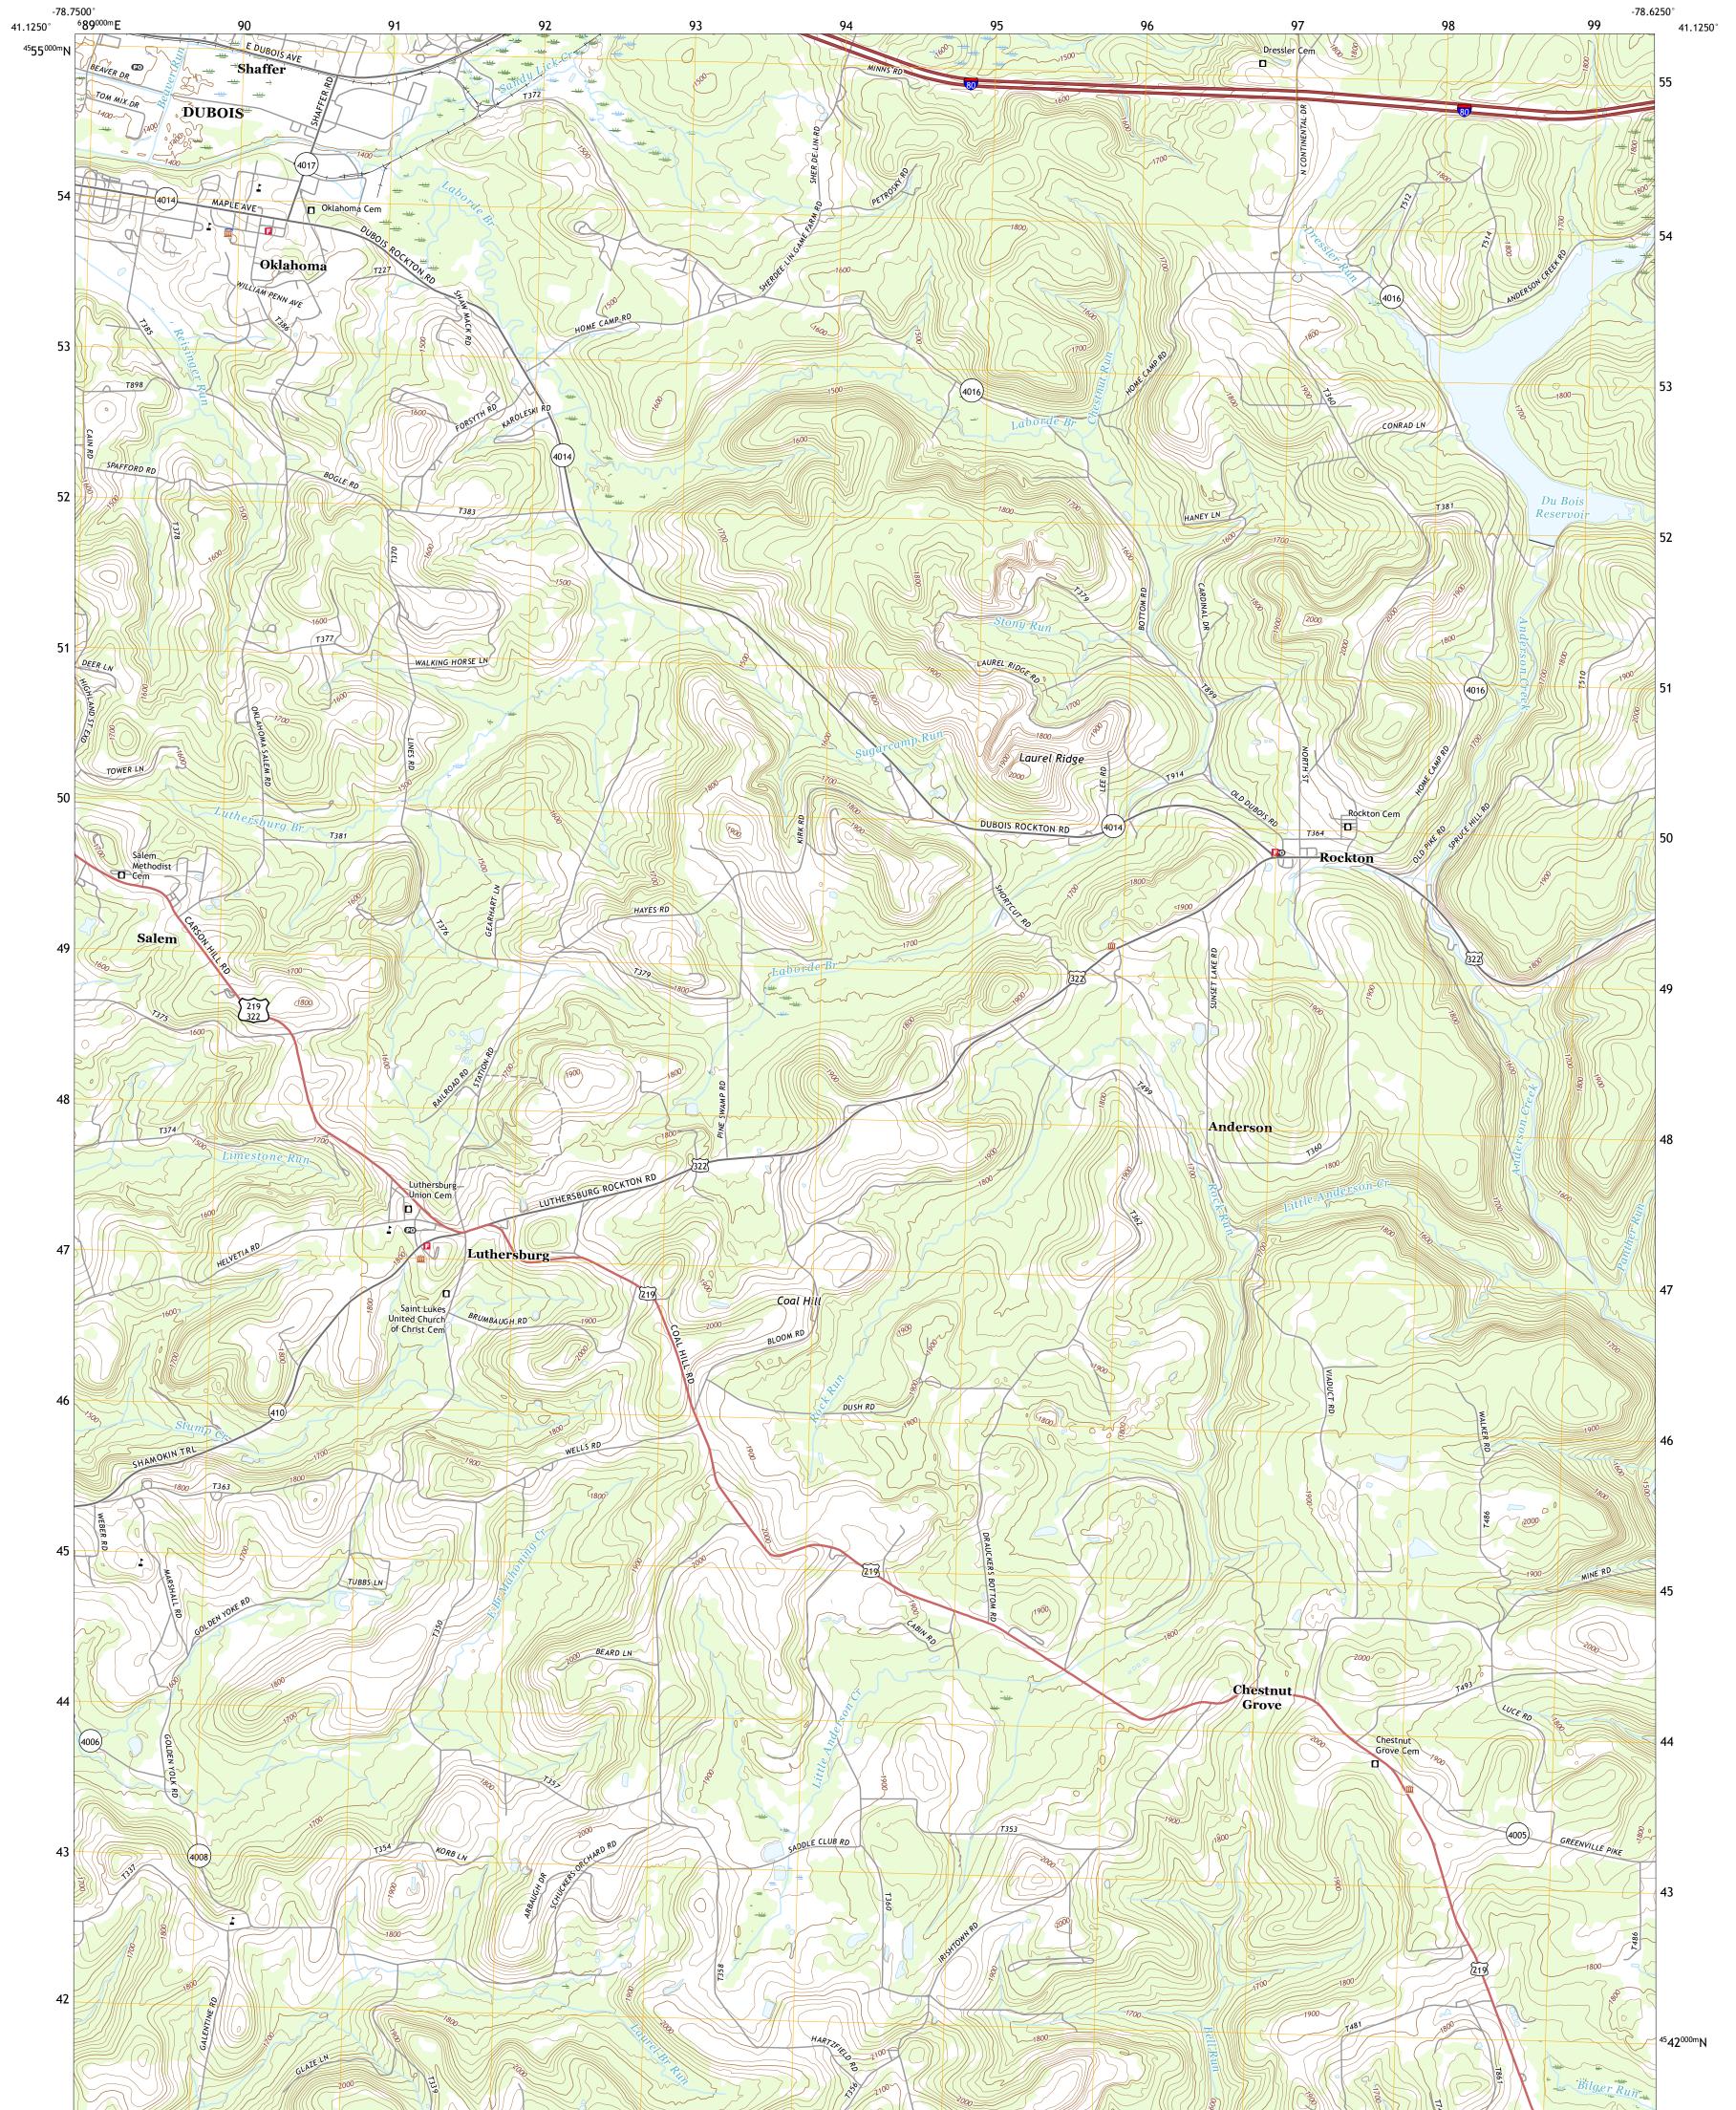

## U.S. DEPARTMENT OF THE INTERIOR U.S. GEOLOGICAL SURVEY

LUTHERSBURG QUADRANGLE PENNSYLVANIA - CLEARFIELD COUNTY 7.5-MINUTE SERIES

Produced by the United States Geological Survey North American Datum of 1983 (NAD83) World Geodetic System of 1984 (WGS84). Projection and 1 000-meter grid:Universal Transverse Mercator, Zone 17T This map is not a legal document. Boundaries may be generalized for this map scale. Private lands within government reservations may not be shown. Obtain permission before entering private lands.