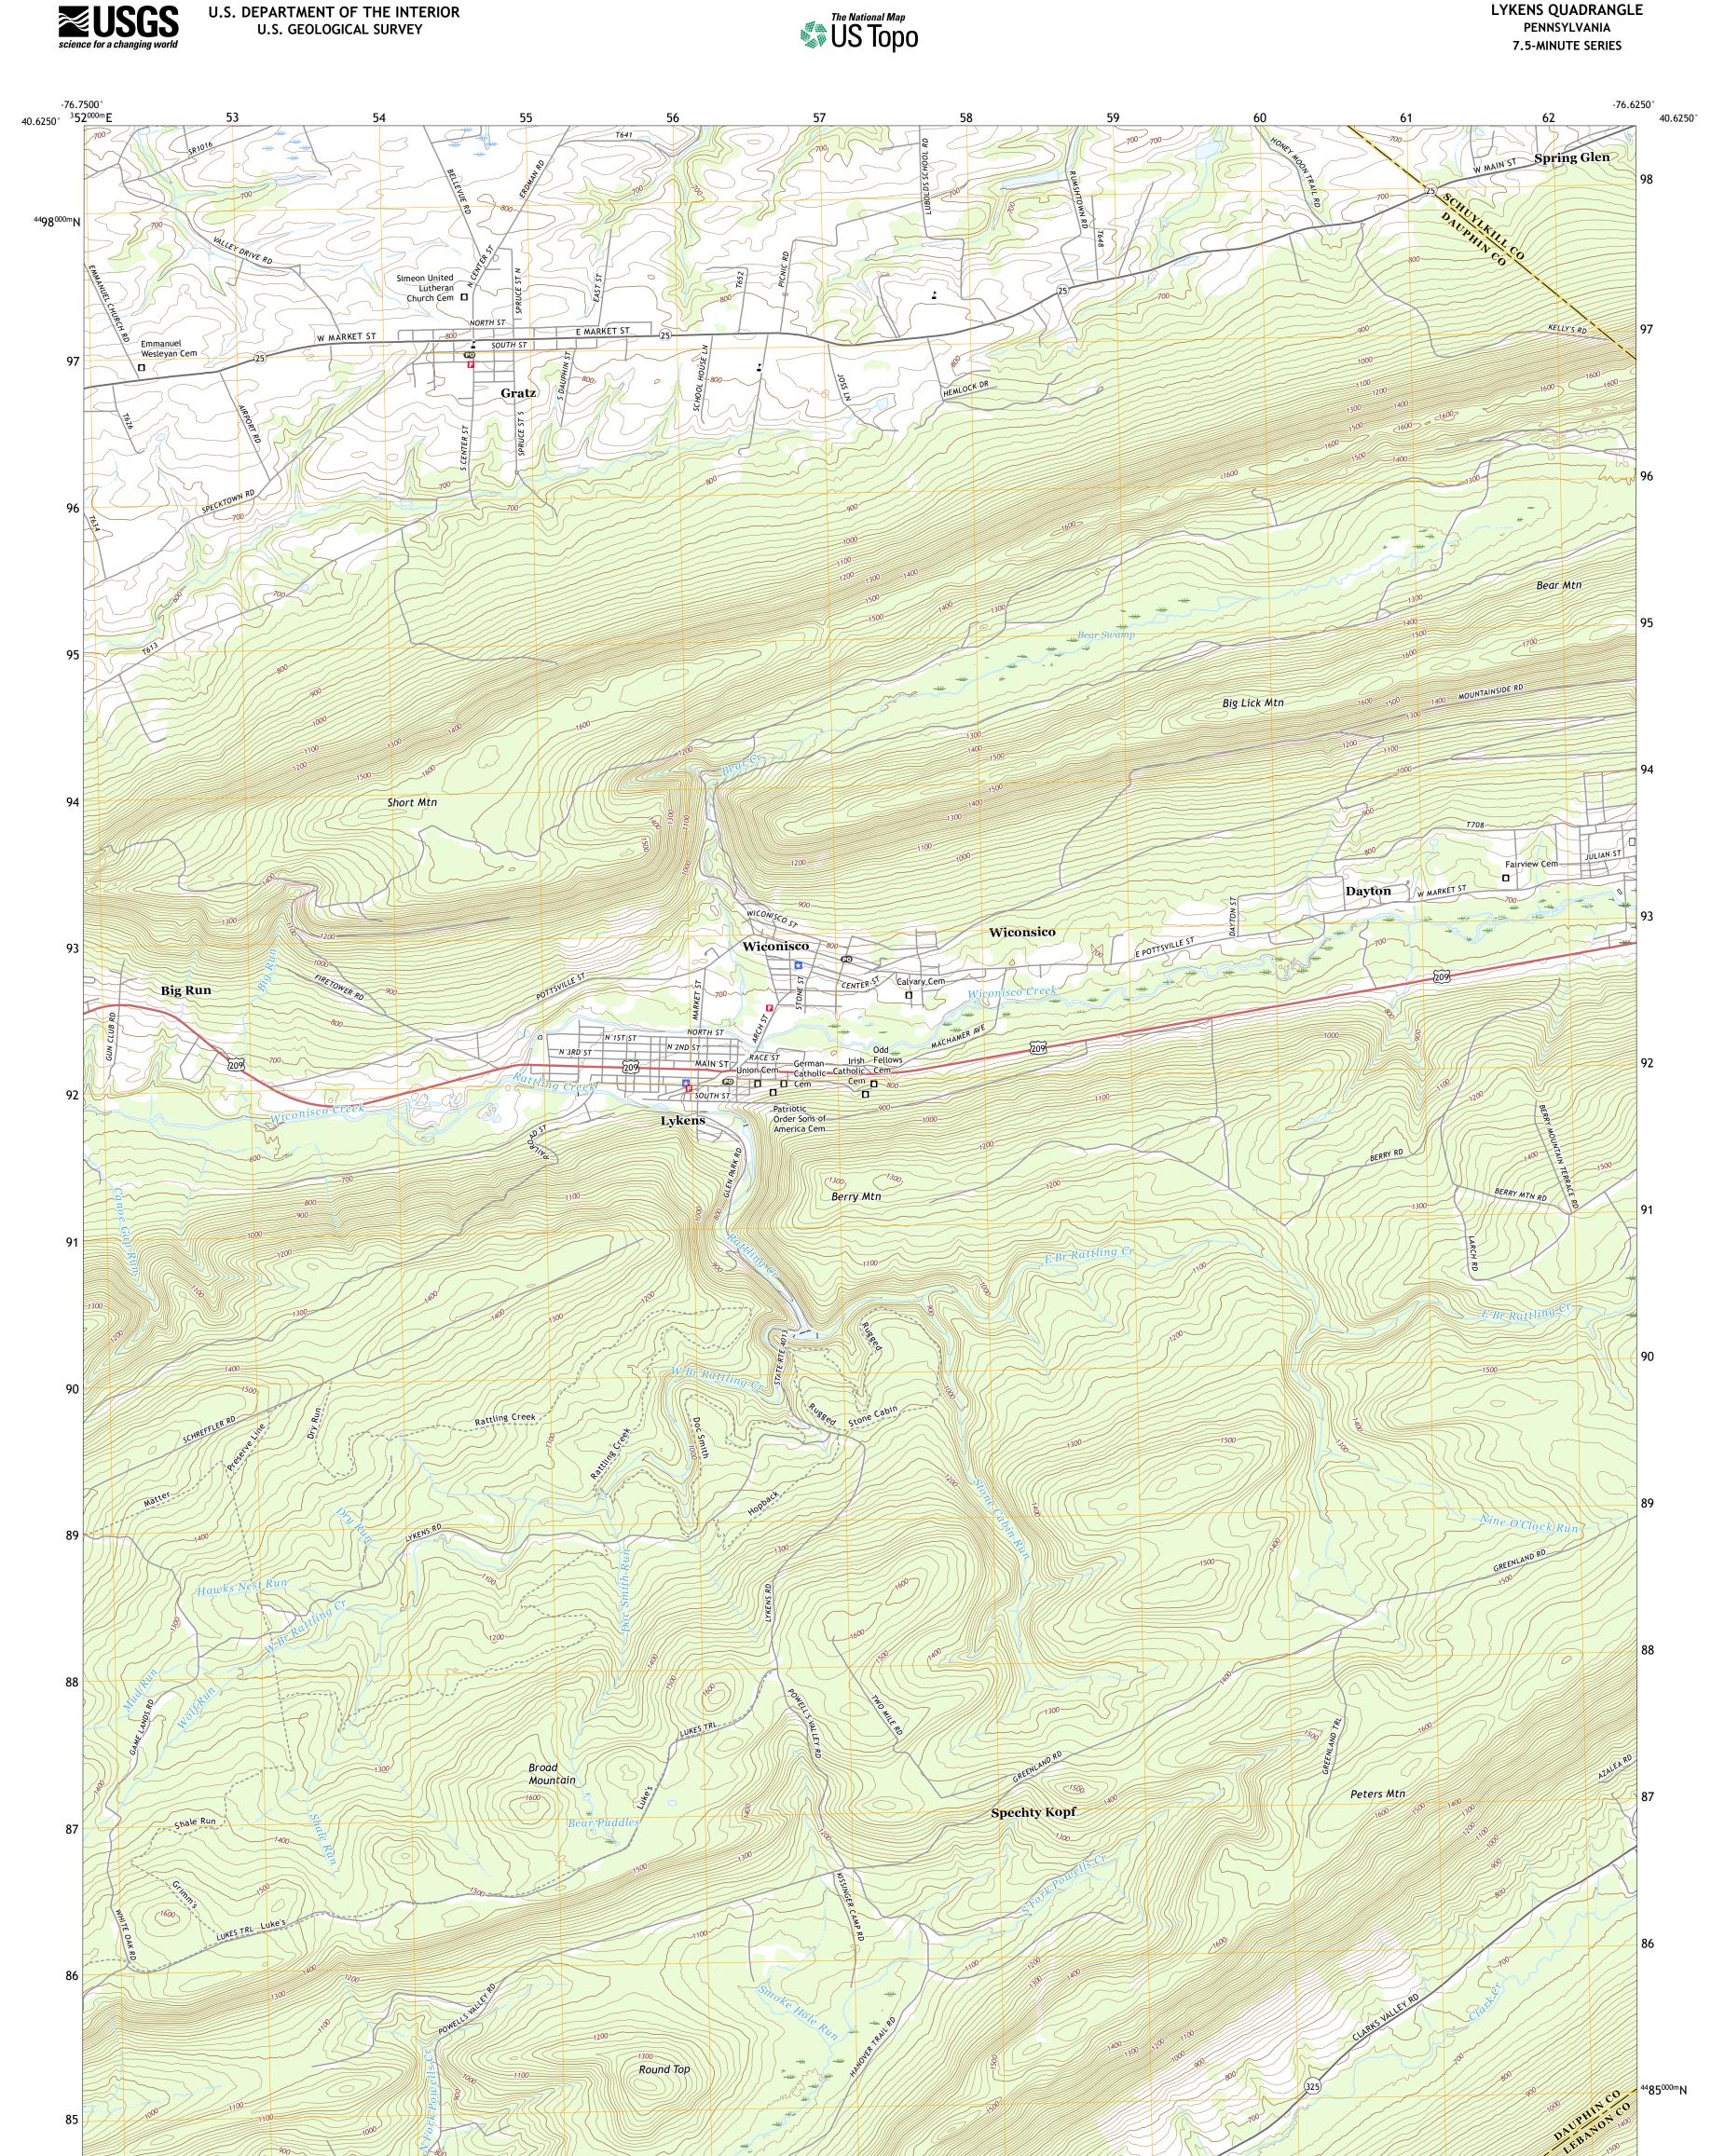

Produced by the United States Geological Survey North American Datum of 1983 (NAD83) World Geodetic System of 1984 (WGS84). Projection and 1 000-meter grid:Universal Transverse Mercator, Zone 18T This map is not a legal document. Boundaries may be generalized for this map scale. Private lands within government reservations may not be shown. Obtain permission before entering private lands.

......NAIP, September 2017 - December 2017 U.S. Census Bureau, 2016 .....GNIS, 1979 - 2019 nal Hydrography Dataset, 2002 - 2018 ..National Elevation Dataset, 2017 see metadata file 2017 - 2018 Imagery.... Roads..... Names..... .....National Hydrography Dataset, 2002 -.....National Elevation Dataset, .....Nutional Elevation Dataset, .....Multiple sources; see metadata file 2017 -Hydrography..... Conto