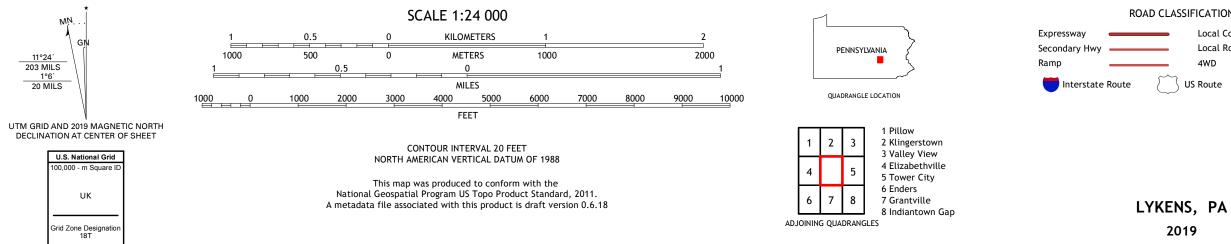

Produced by the United States Geological Survey North American Datum of 1983 (NAD83) World Geodetic System of 1984 (WGS84). Projection and 1 000-meter grid:Universal Transverse Mercator, Zone 18T This map is not a legal document. Boundaries may be generalized for this map scale. Private lands within government reservations may not be shown. Obtain permission before entering private lands.