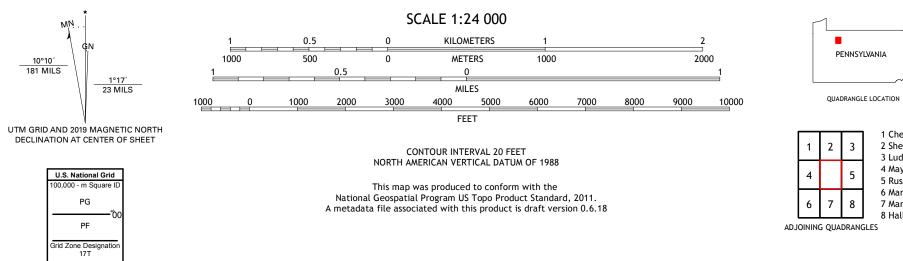

MN.

10°10′ 181 MILS

1 Cherry Grove

2 Sheffield

5 Russell City

6 Marienville West

7 Marienville East

3 Ludlow 4 Mayburg

8 Hallton