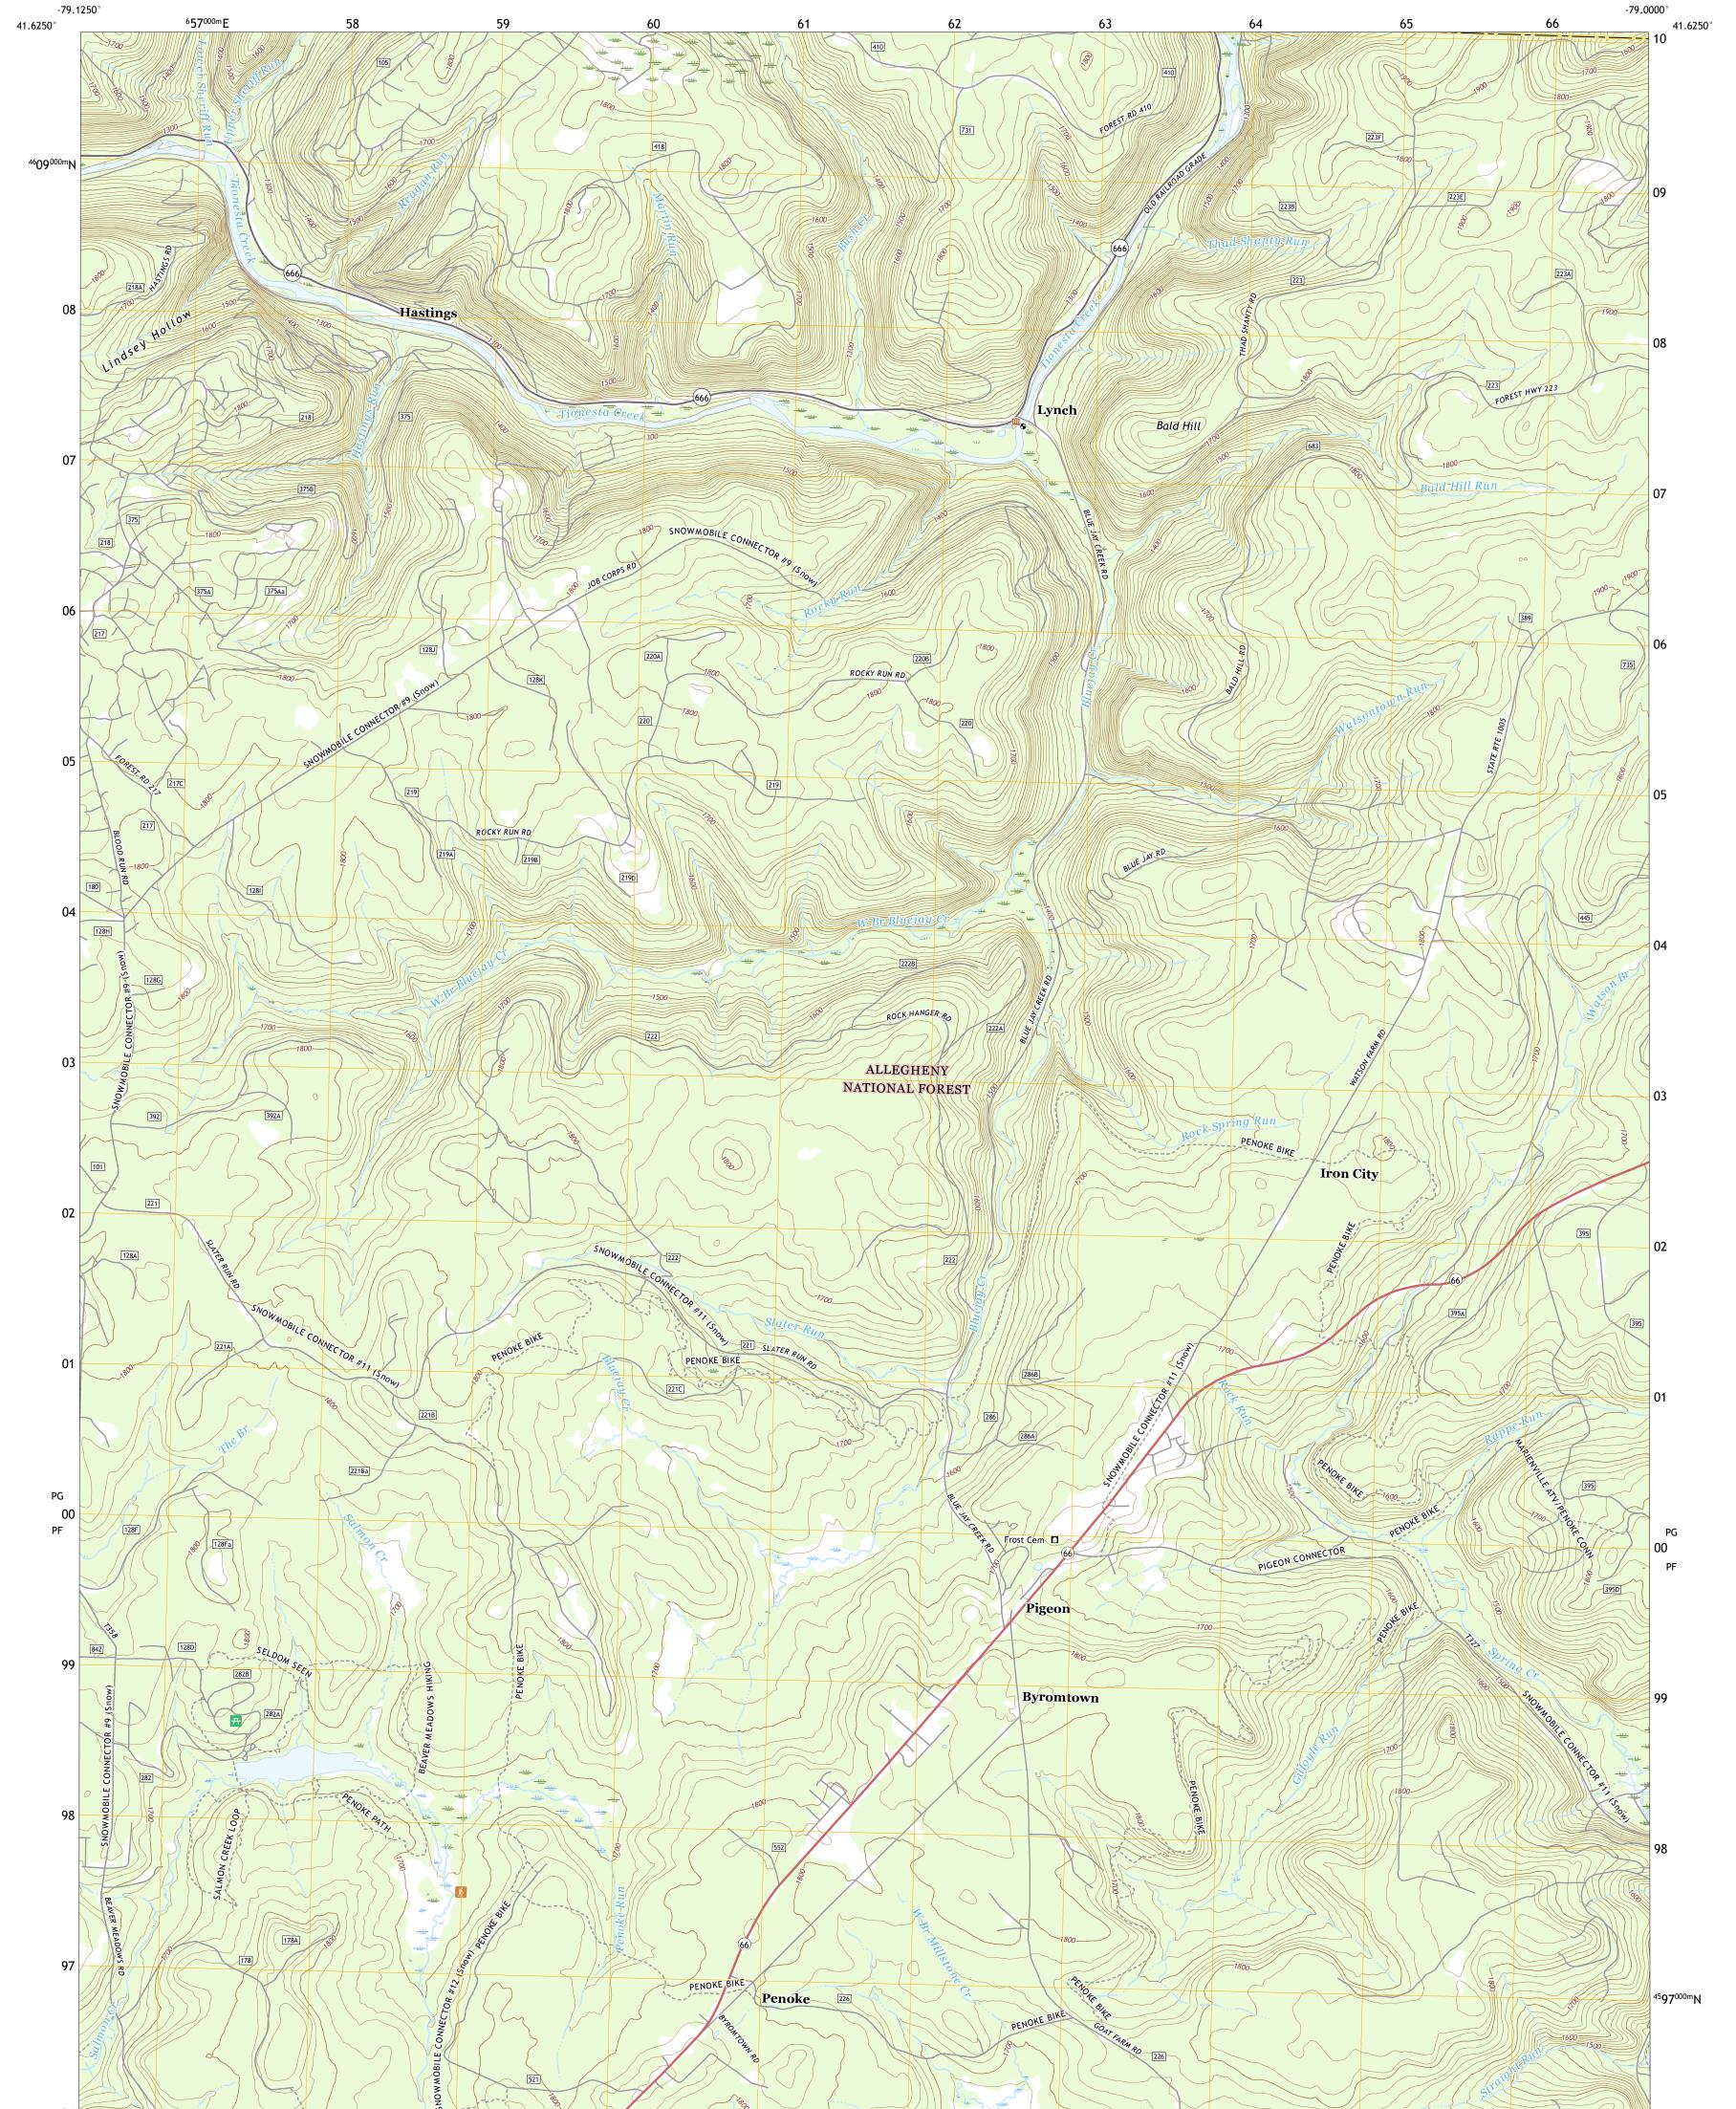

Produced by the United States Geological Survey North American Datum of 1983 (NAD83) World Geodetic System of 1984 (WGS84). Projection and 1 000-meter grid:Universal Transverse Mercator, Zone 17T This map is not a legal document. Boundaries may be generalized for this map scale. Private lands within government reservations may not be shown. Obtain permission before entering private lands.