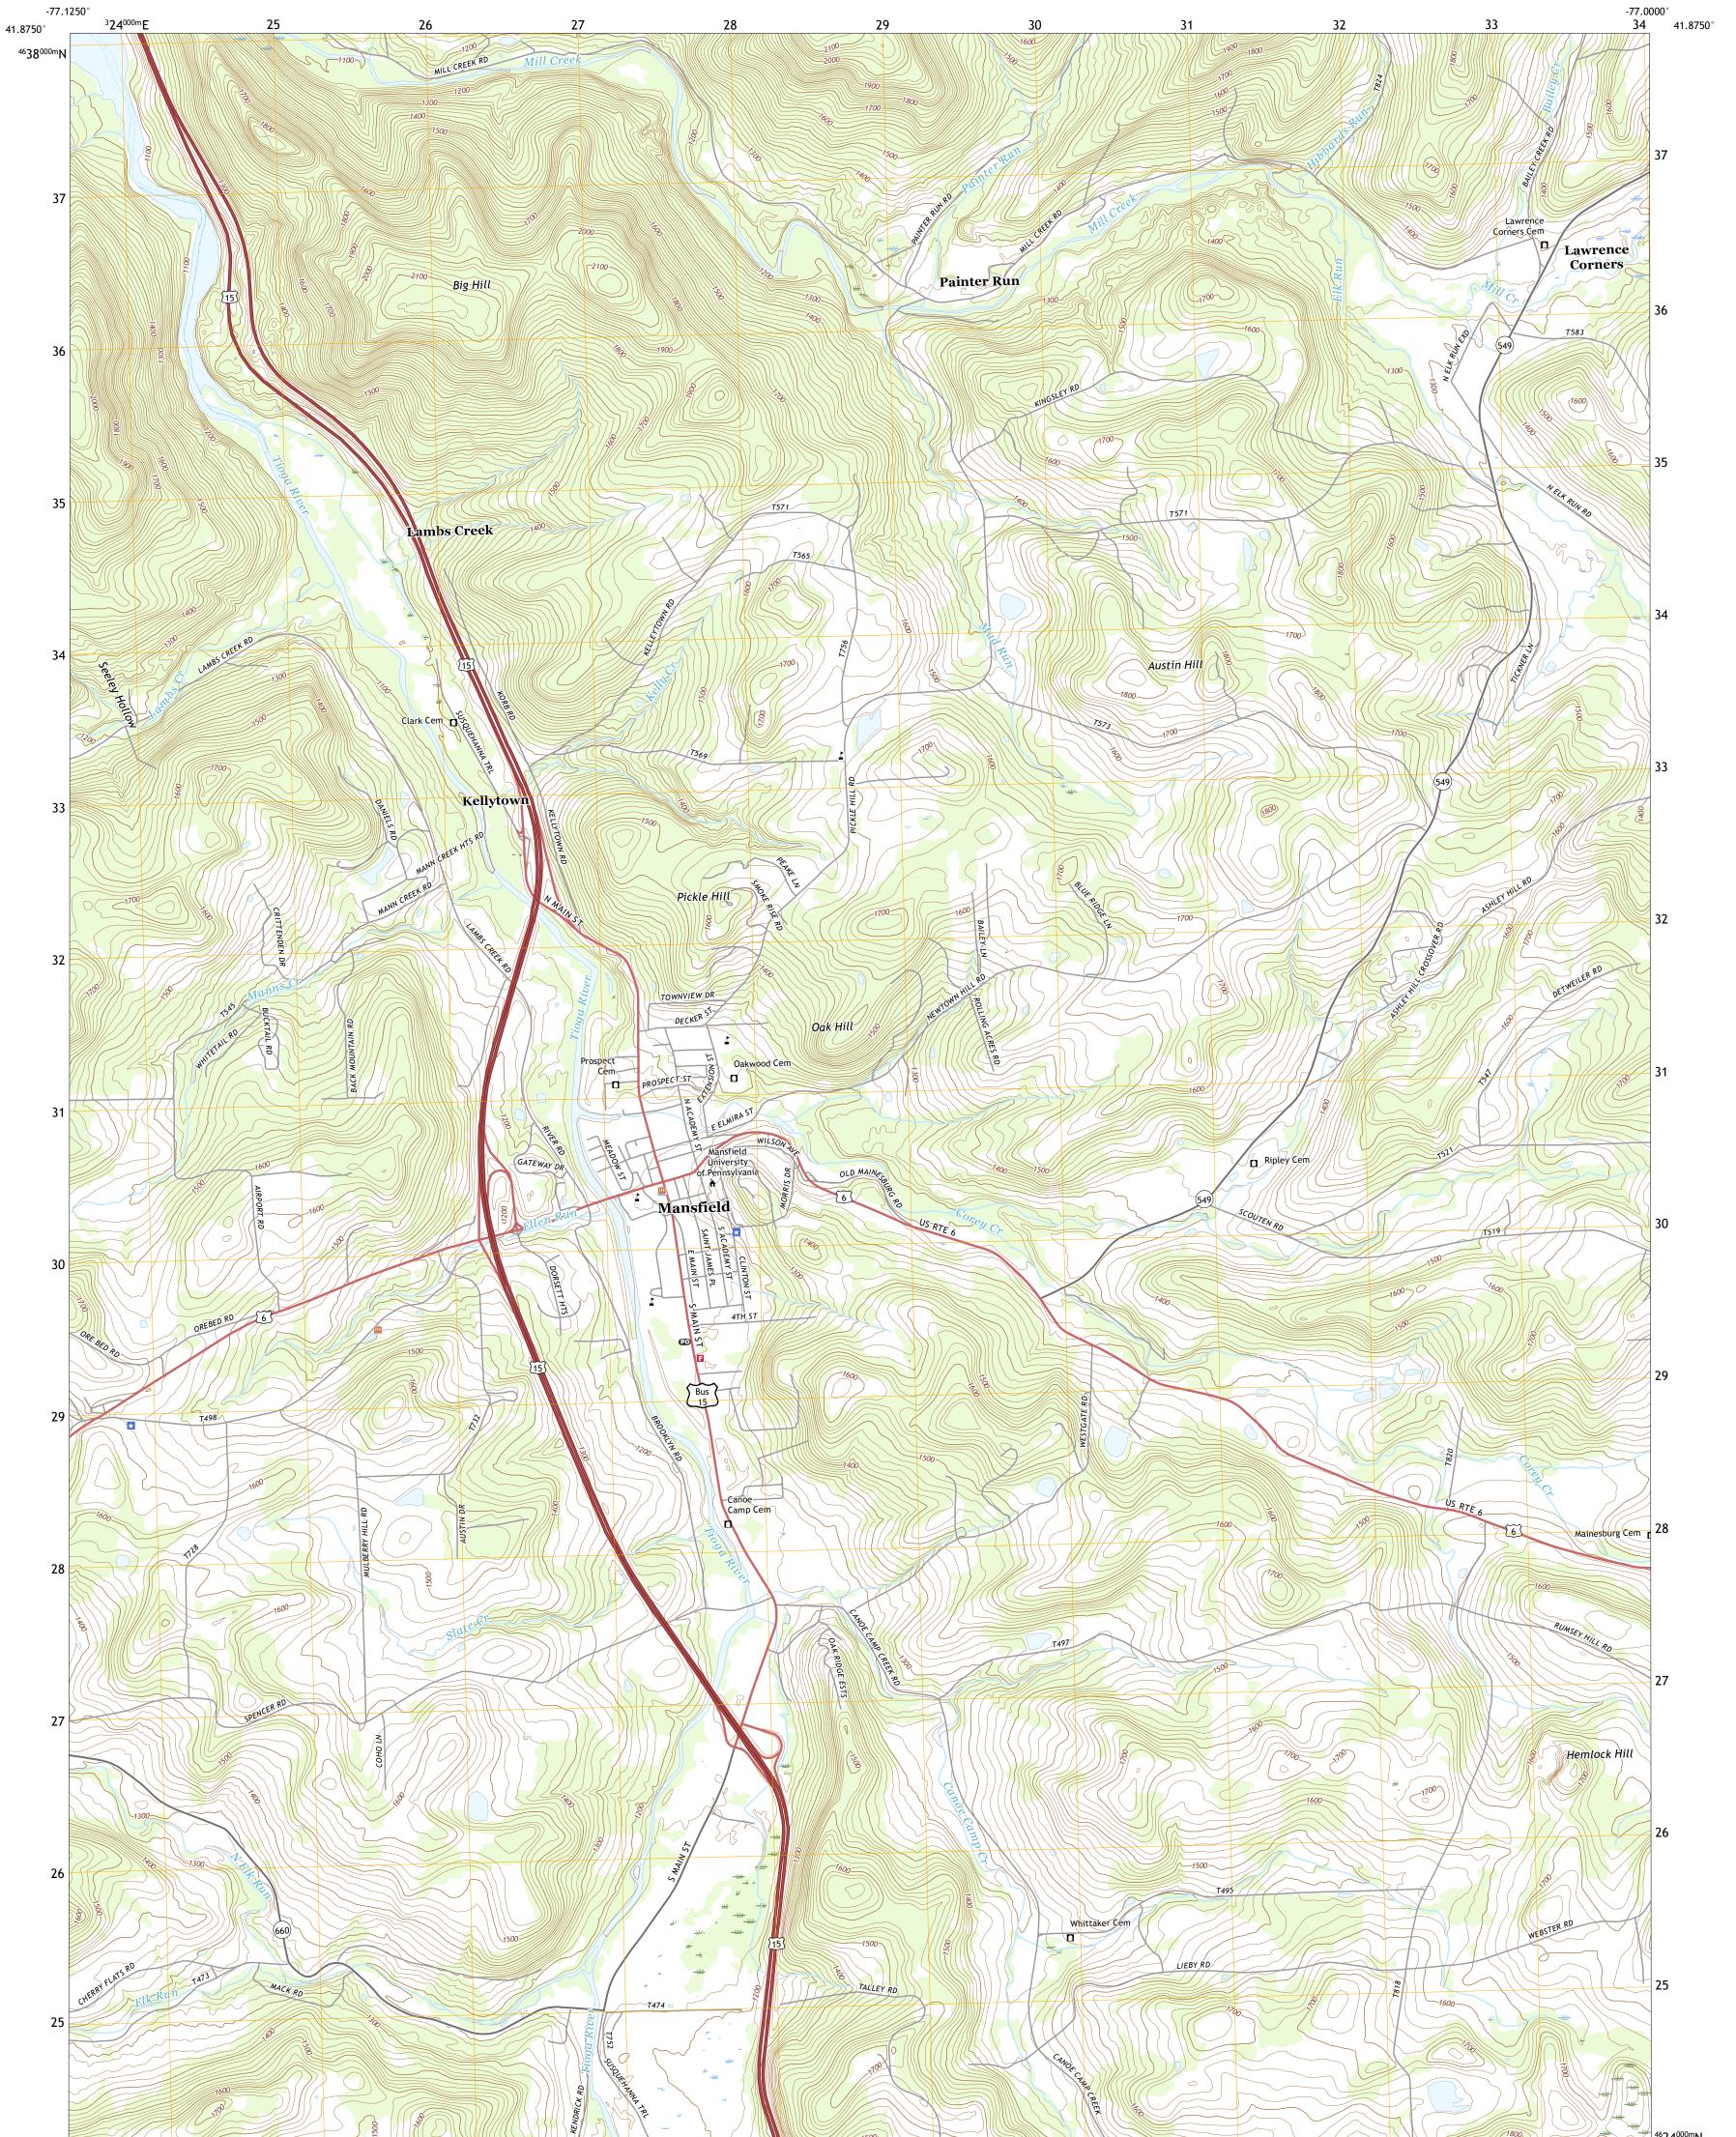

## U.S. DEPARTMENT OF THE INTERIOR U.S. GEOLOGICAL SURVEY

MANSFIELD QUADRANGLE PENNSYLVANIA - TIOGA COUNTY 7.5-MINUTE SERIES

Produced by the United States Geological Survey North American Datum of 1983 (NAD83) World Geodetic System of 1984 (WGS84). Projection and 1 000-meter grid:Universal Transverse Mercator, Zone 18T This map is not a legal document. Boundaries may be generalized for this map scale. Private lands within government reservations may not be shown. Obtain permission before entering private lands.

Imagery......NAIP, June 2017 - December 2017Roads......NAIP, June 2017 - December 2017Roads......NationalNames.......GNIS, 1979 - 2019Hydrography.....NationalHydrography.....NationalElevationDataset,2010Boundaries.....MultipleSources;Seemetadatafile2017 -2018Wetlands......FWSNationalWetlandsInventory1983