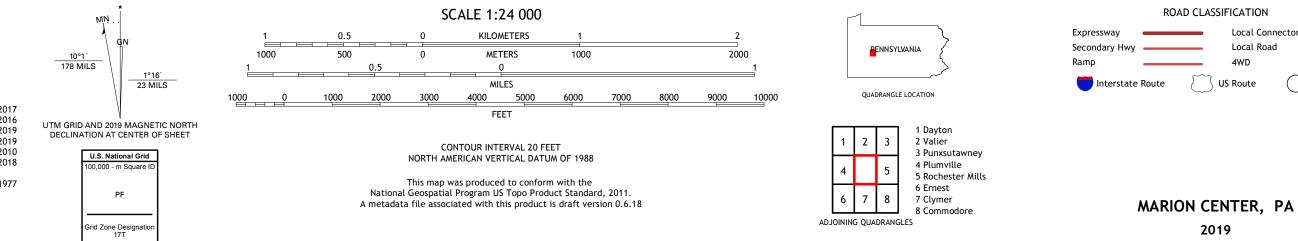

## U.S. DEPARTMENT OF THE INTERIOR U.S. GEOLOGICAL SURVEY

MARION CENTER QUADRANGLE PENNSYLVANIA - INDIANA COUNTY 7.5-MINUTE SERIES

Produced by the United States Geological Survey North American Datum of 1983 (NAD83) World Geodetic System of 1984 (WGS84). Projection and 1 000-meter grid:Universal Transverse Mercator, Zone 17T This map is not a legal document. Boundaries may be generalized for this map scale. Private lands within government reservations may not be shown. Obtain permission before entering private lands.

.....NAIP, September 2017 - December 2017 U.S. Census Bureau, 2016 ......GNIS, 1979 - 2019 ......National Hydrography Dataset, 1899 - 2019 .....National Elevation Dataset, 2010 .....Multiple sources; see metadata file 2017 - 2018 Imagery.... Roads..... Names..... Hydrography..... Contours.... Boundaries... National 1977 ..FWS Wetlands... Wetlands Inventory

## NSN. 7643016391592 NGA REF NO. USGSX24K27724

Local Connector

\_\_\_\_

State Route

Local Road

4WD