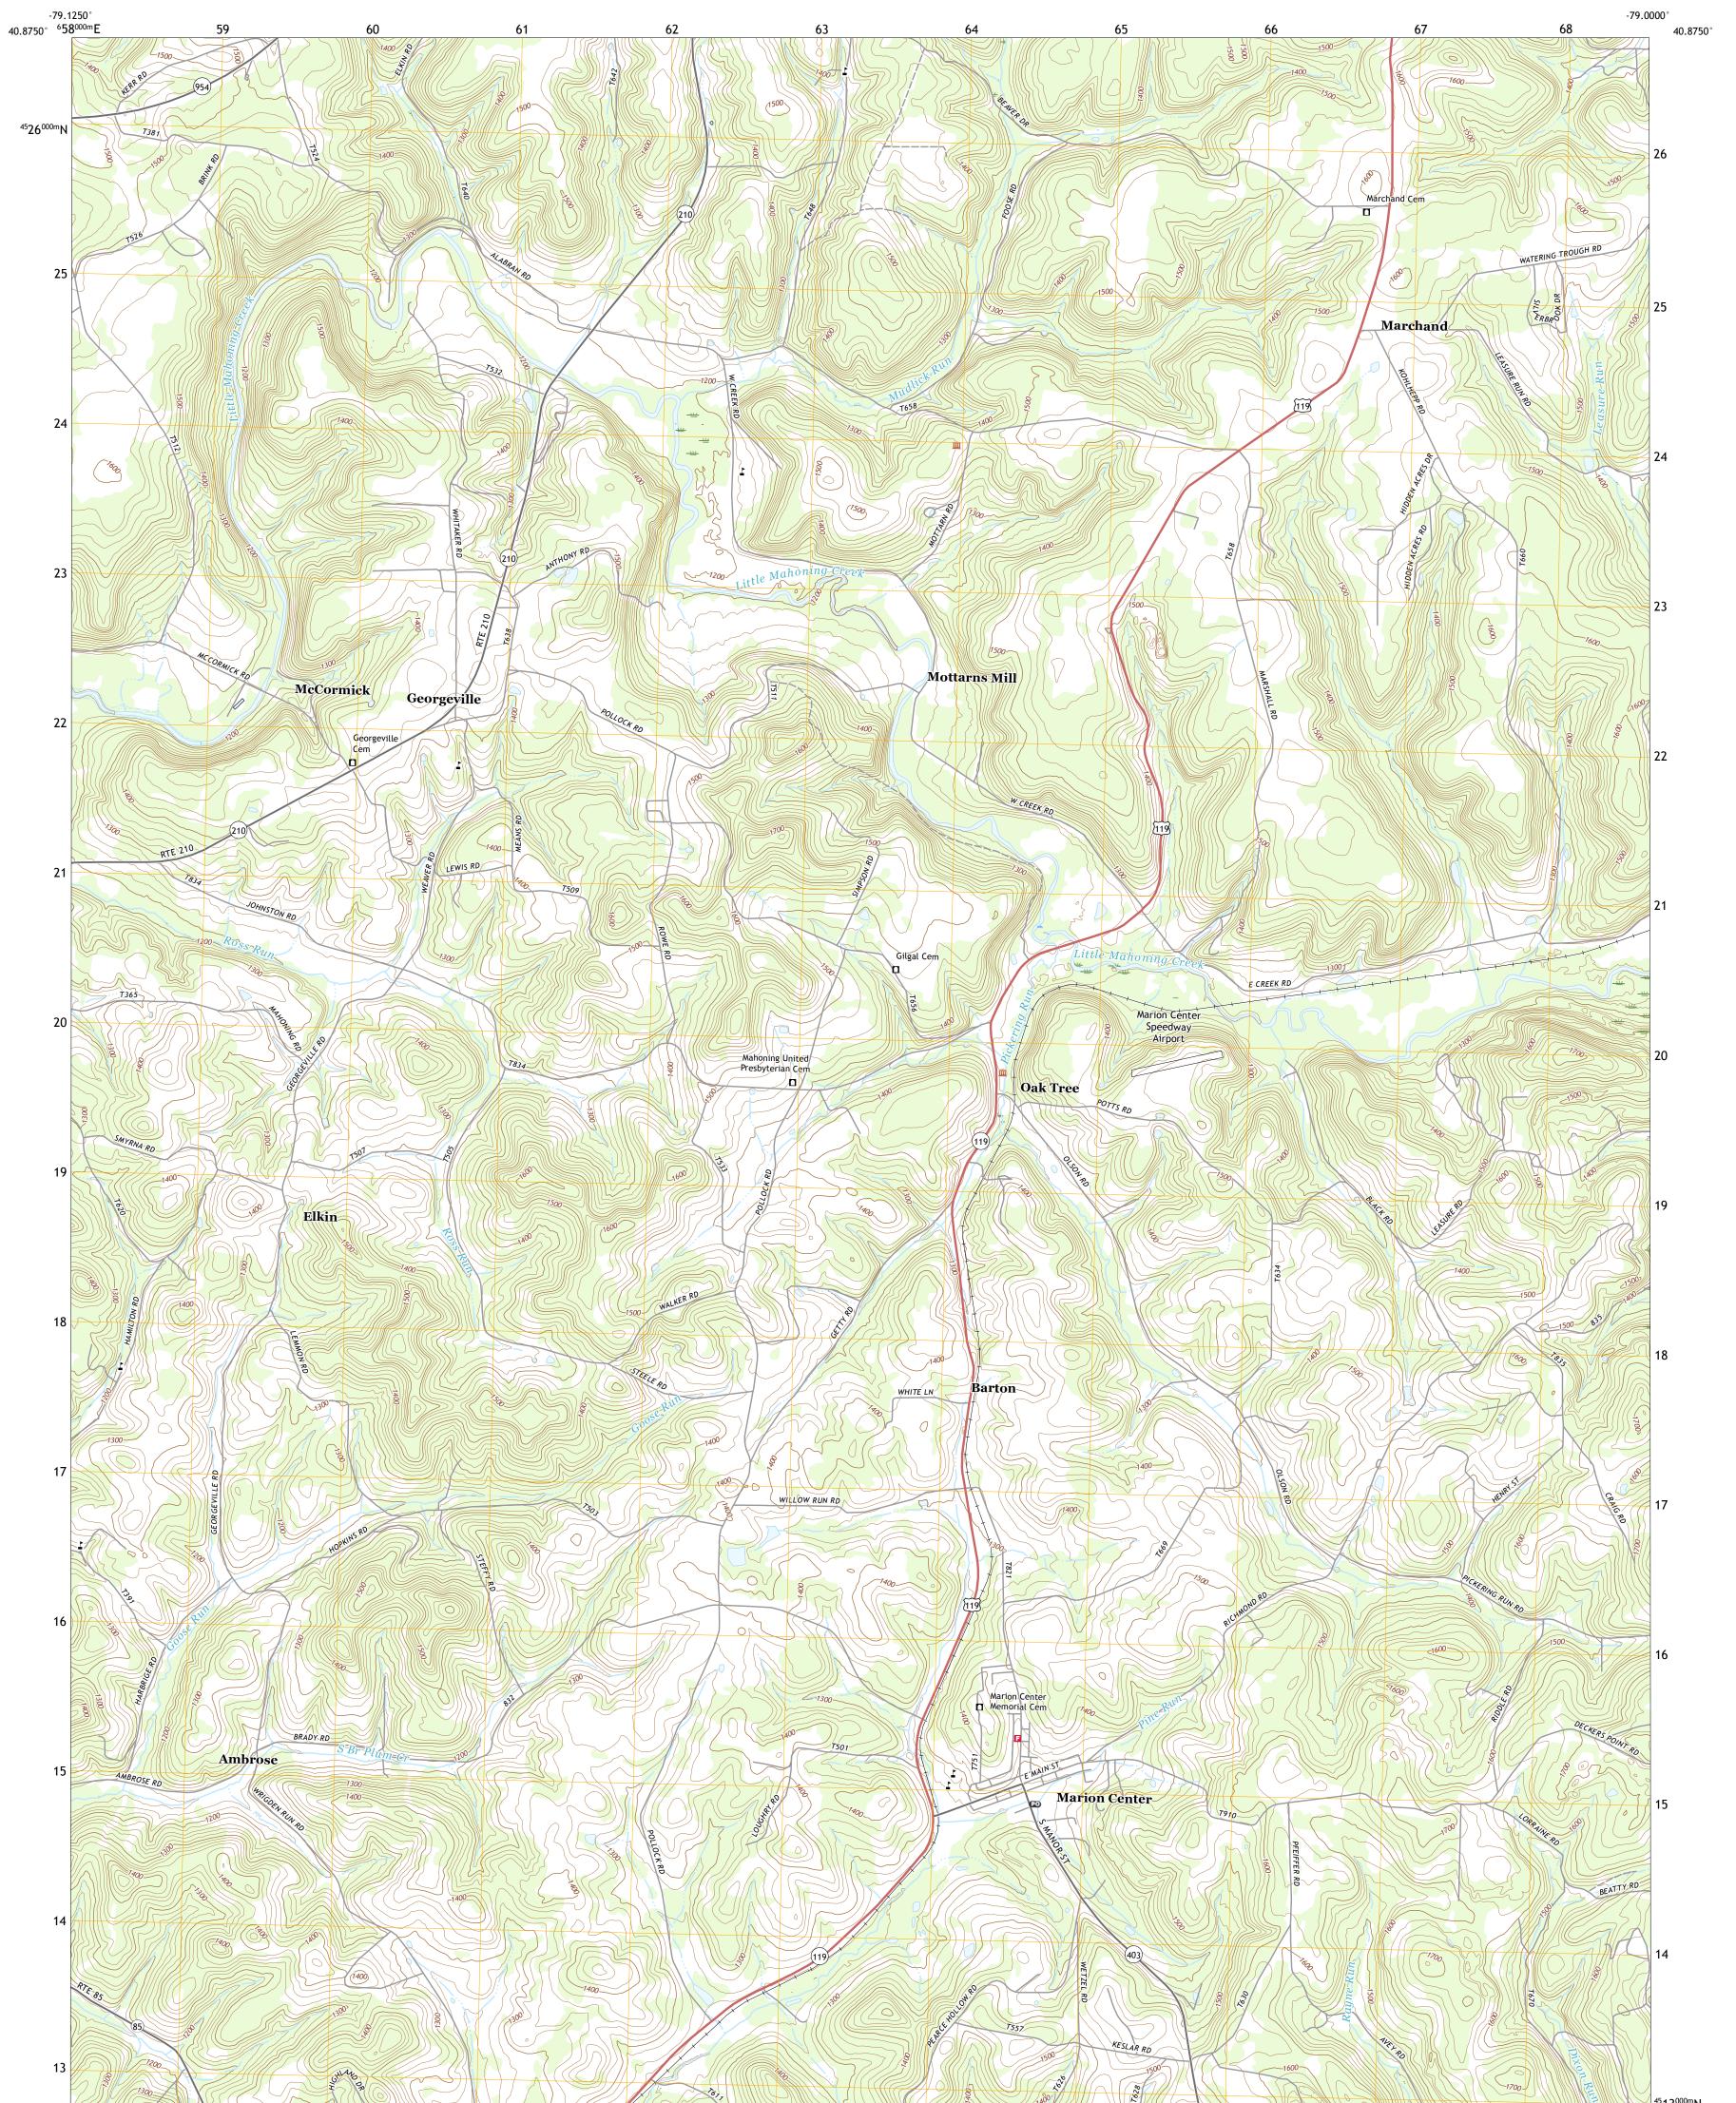

## U.S. DEPARTMENT OF THE INTERIOR U.S. GEOLOGICAL SURVEY

MARION CENTER QUADRANGLE PENNSYLVANIA - INDIANA COUNTY 7.5-MINUTE SERIES

Produced by the United States Geological Survey North American Datum of 1983 (NAD83) World Geodetic System of 1984 (WGS84). Projection and 1 000-meter grid:Universal Transverse Mercator, Zone 17T This map is not a legal document. Boundaries may be generalized for this map scale. Private lands within government reservations may not be shown. Obtain permission before entering private lands.