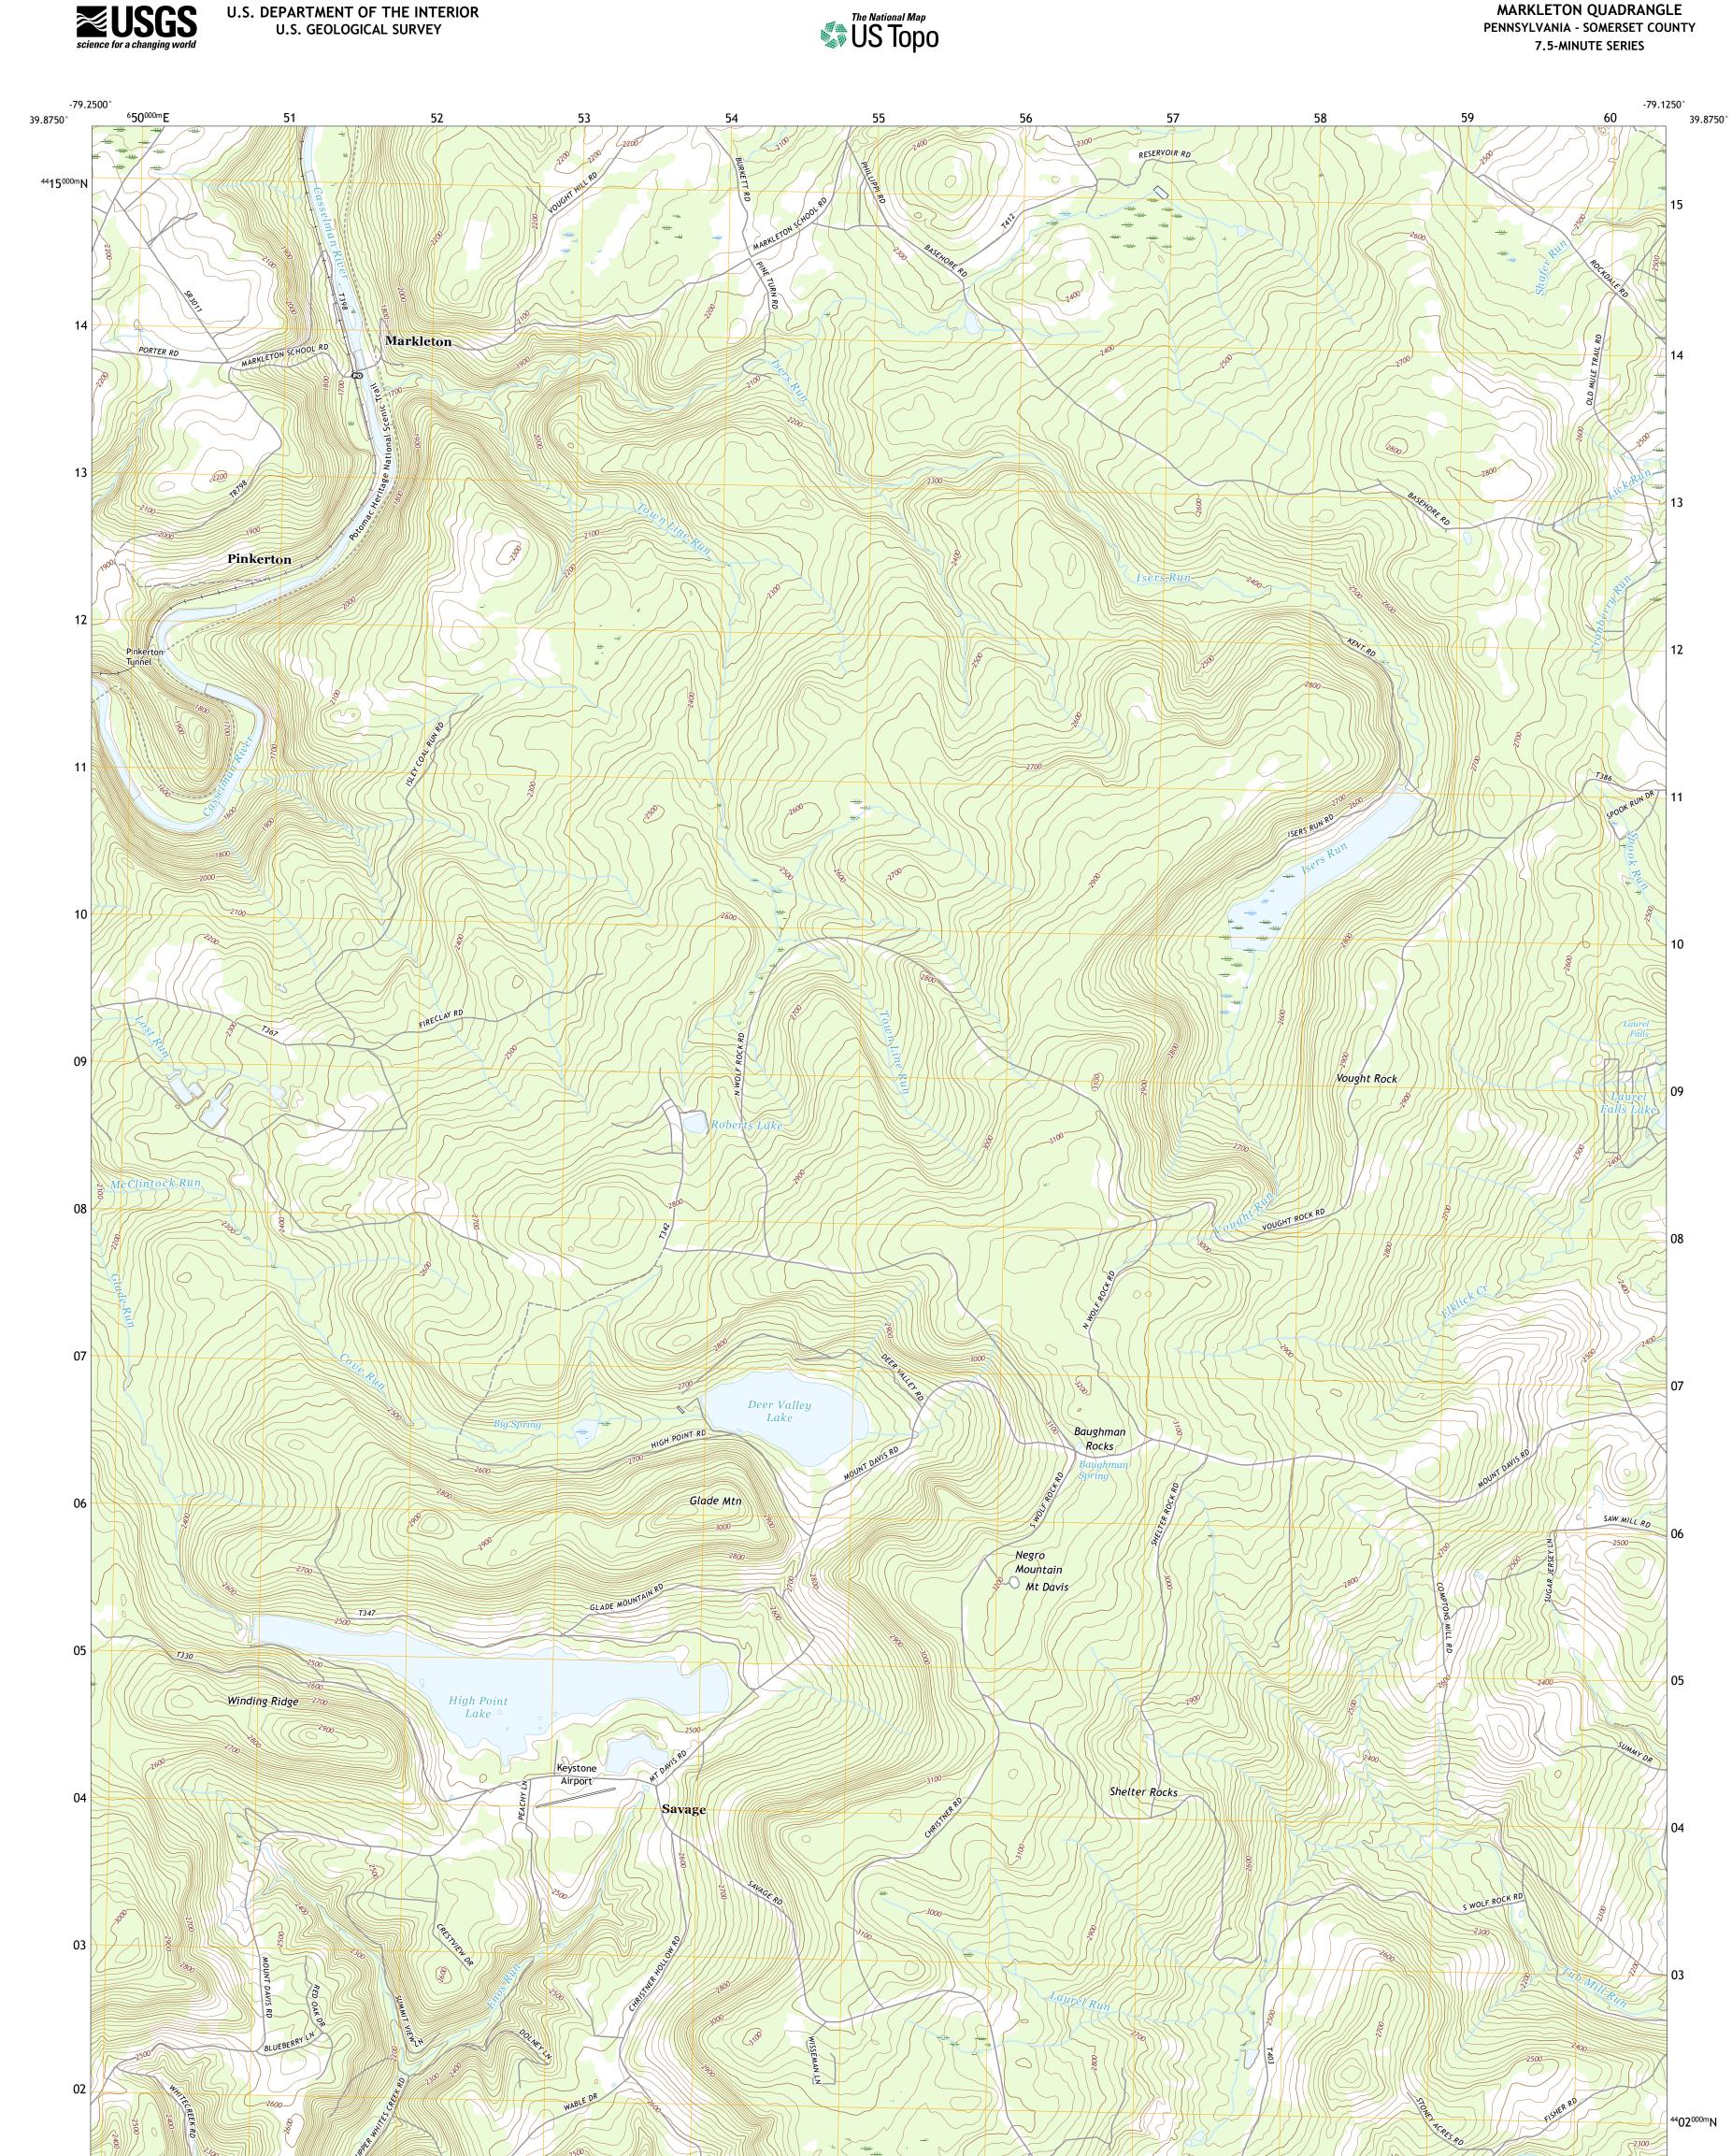

Produced by the United States Geological Survey North American Datum of 1983 (NAD83) World Geodetic System of 1984 (WGS84). Projection and 1 000-meter grid:Universal Transverse Mercator, Zone 175 This map is not a legal document. Boundaries may be generalized for this map scale. Private lands within government reservations may not be shown. Obtain permission before entering private lands.

Imagery.... Roads..... Names..... Hydrography..... Contours.... Boundaries... Inventory 1982 ..FWS Wetlands Wetlands... National

\_\_\_\_

State Route

MARKLETON QUADRANGLE PENNSYLVANIA - SOMERSET COUNTY