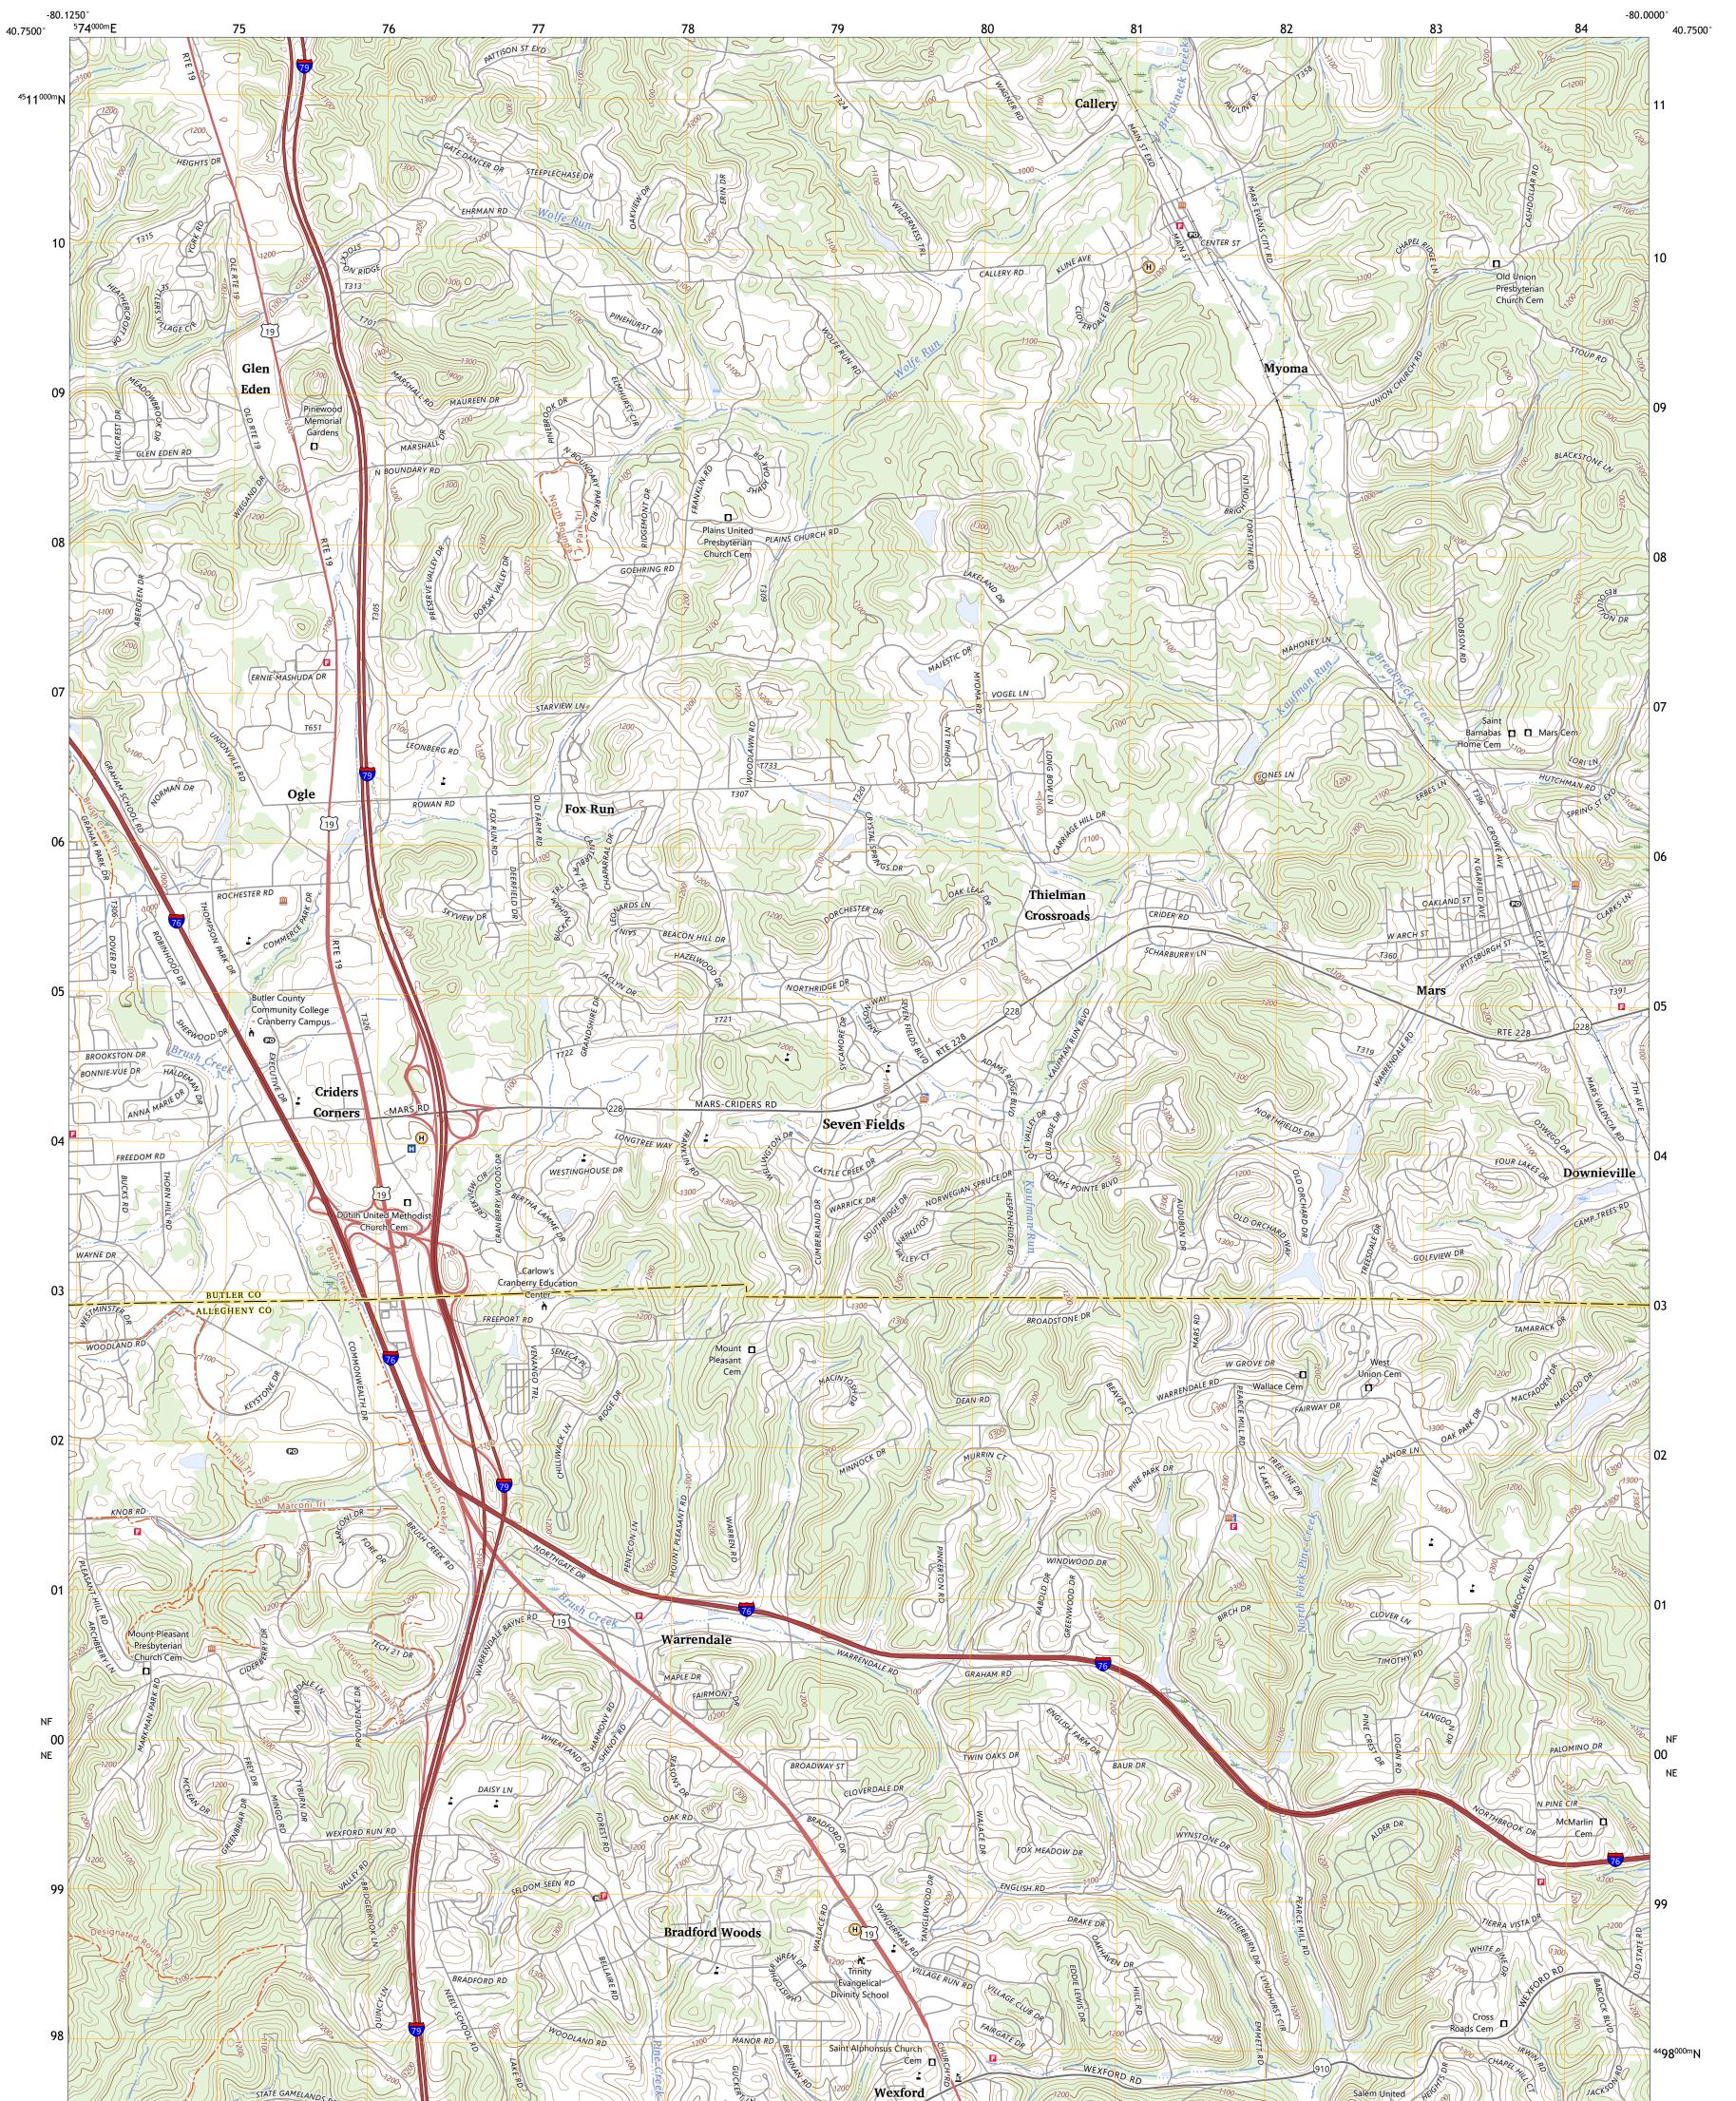

## U.S. DEPARTMENT OF THE INTERIOR U.S. GEOLOGICAL SURVEY

MARS QUADRANGLE PENNSYLVANIA 7.5-MINUTE SERIES

Produced by the United States Geological Survey North American Datum of 1983 (NAD83) World Geodetic System of 1984 (WGS84). Projection and 1 000-meter grid: Universal Transverse Mercator, Zone 17T This map is not a legal document. Boundaries may be generalized for this map scale. Private lands within government reservations may not be shown. Obtain permission before entering private lands.