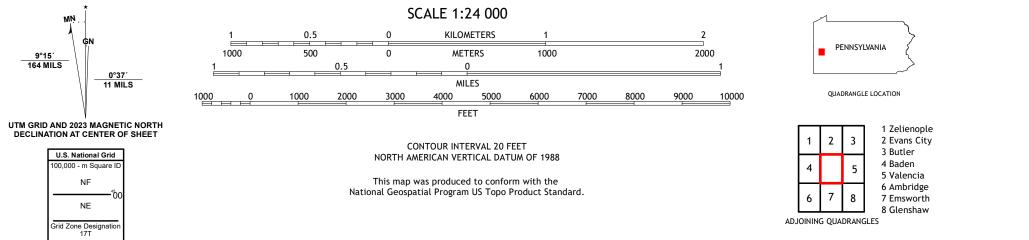

EOLOGICAL SURVEY



MARS QUADRANGLE PENNSYLVANIA 7.5-MINUTE SERIES





Produced by the United States Geological Survey North American Datum of 1983 (NAD83) World Geodetic System of 1984 (WGS84). Projection and 1 000-meter grid: Universal Transverse Mercator, Zone 17T This map is not a legal document. Boundaries may be generalized for this map scale. Private lands within government reservations may not be shown. Obtain permission before entering private lands.

Imagery.... Roads..... ...NAIP, May 2017 - December 2017 Names..... .....National Hydrography Dataset, 2002 - 2023 .....National Elevation Dataset, 2021 ....Multiple sources; see metadata file 2021 - 2022 Hydrography..... Contours.. Boundaries... ..FWS National Wetlands Inventory 1982 - 1982 Wetlands...

MŅ

NF

NE

9°15′ 164 MILS