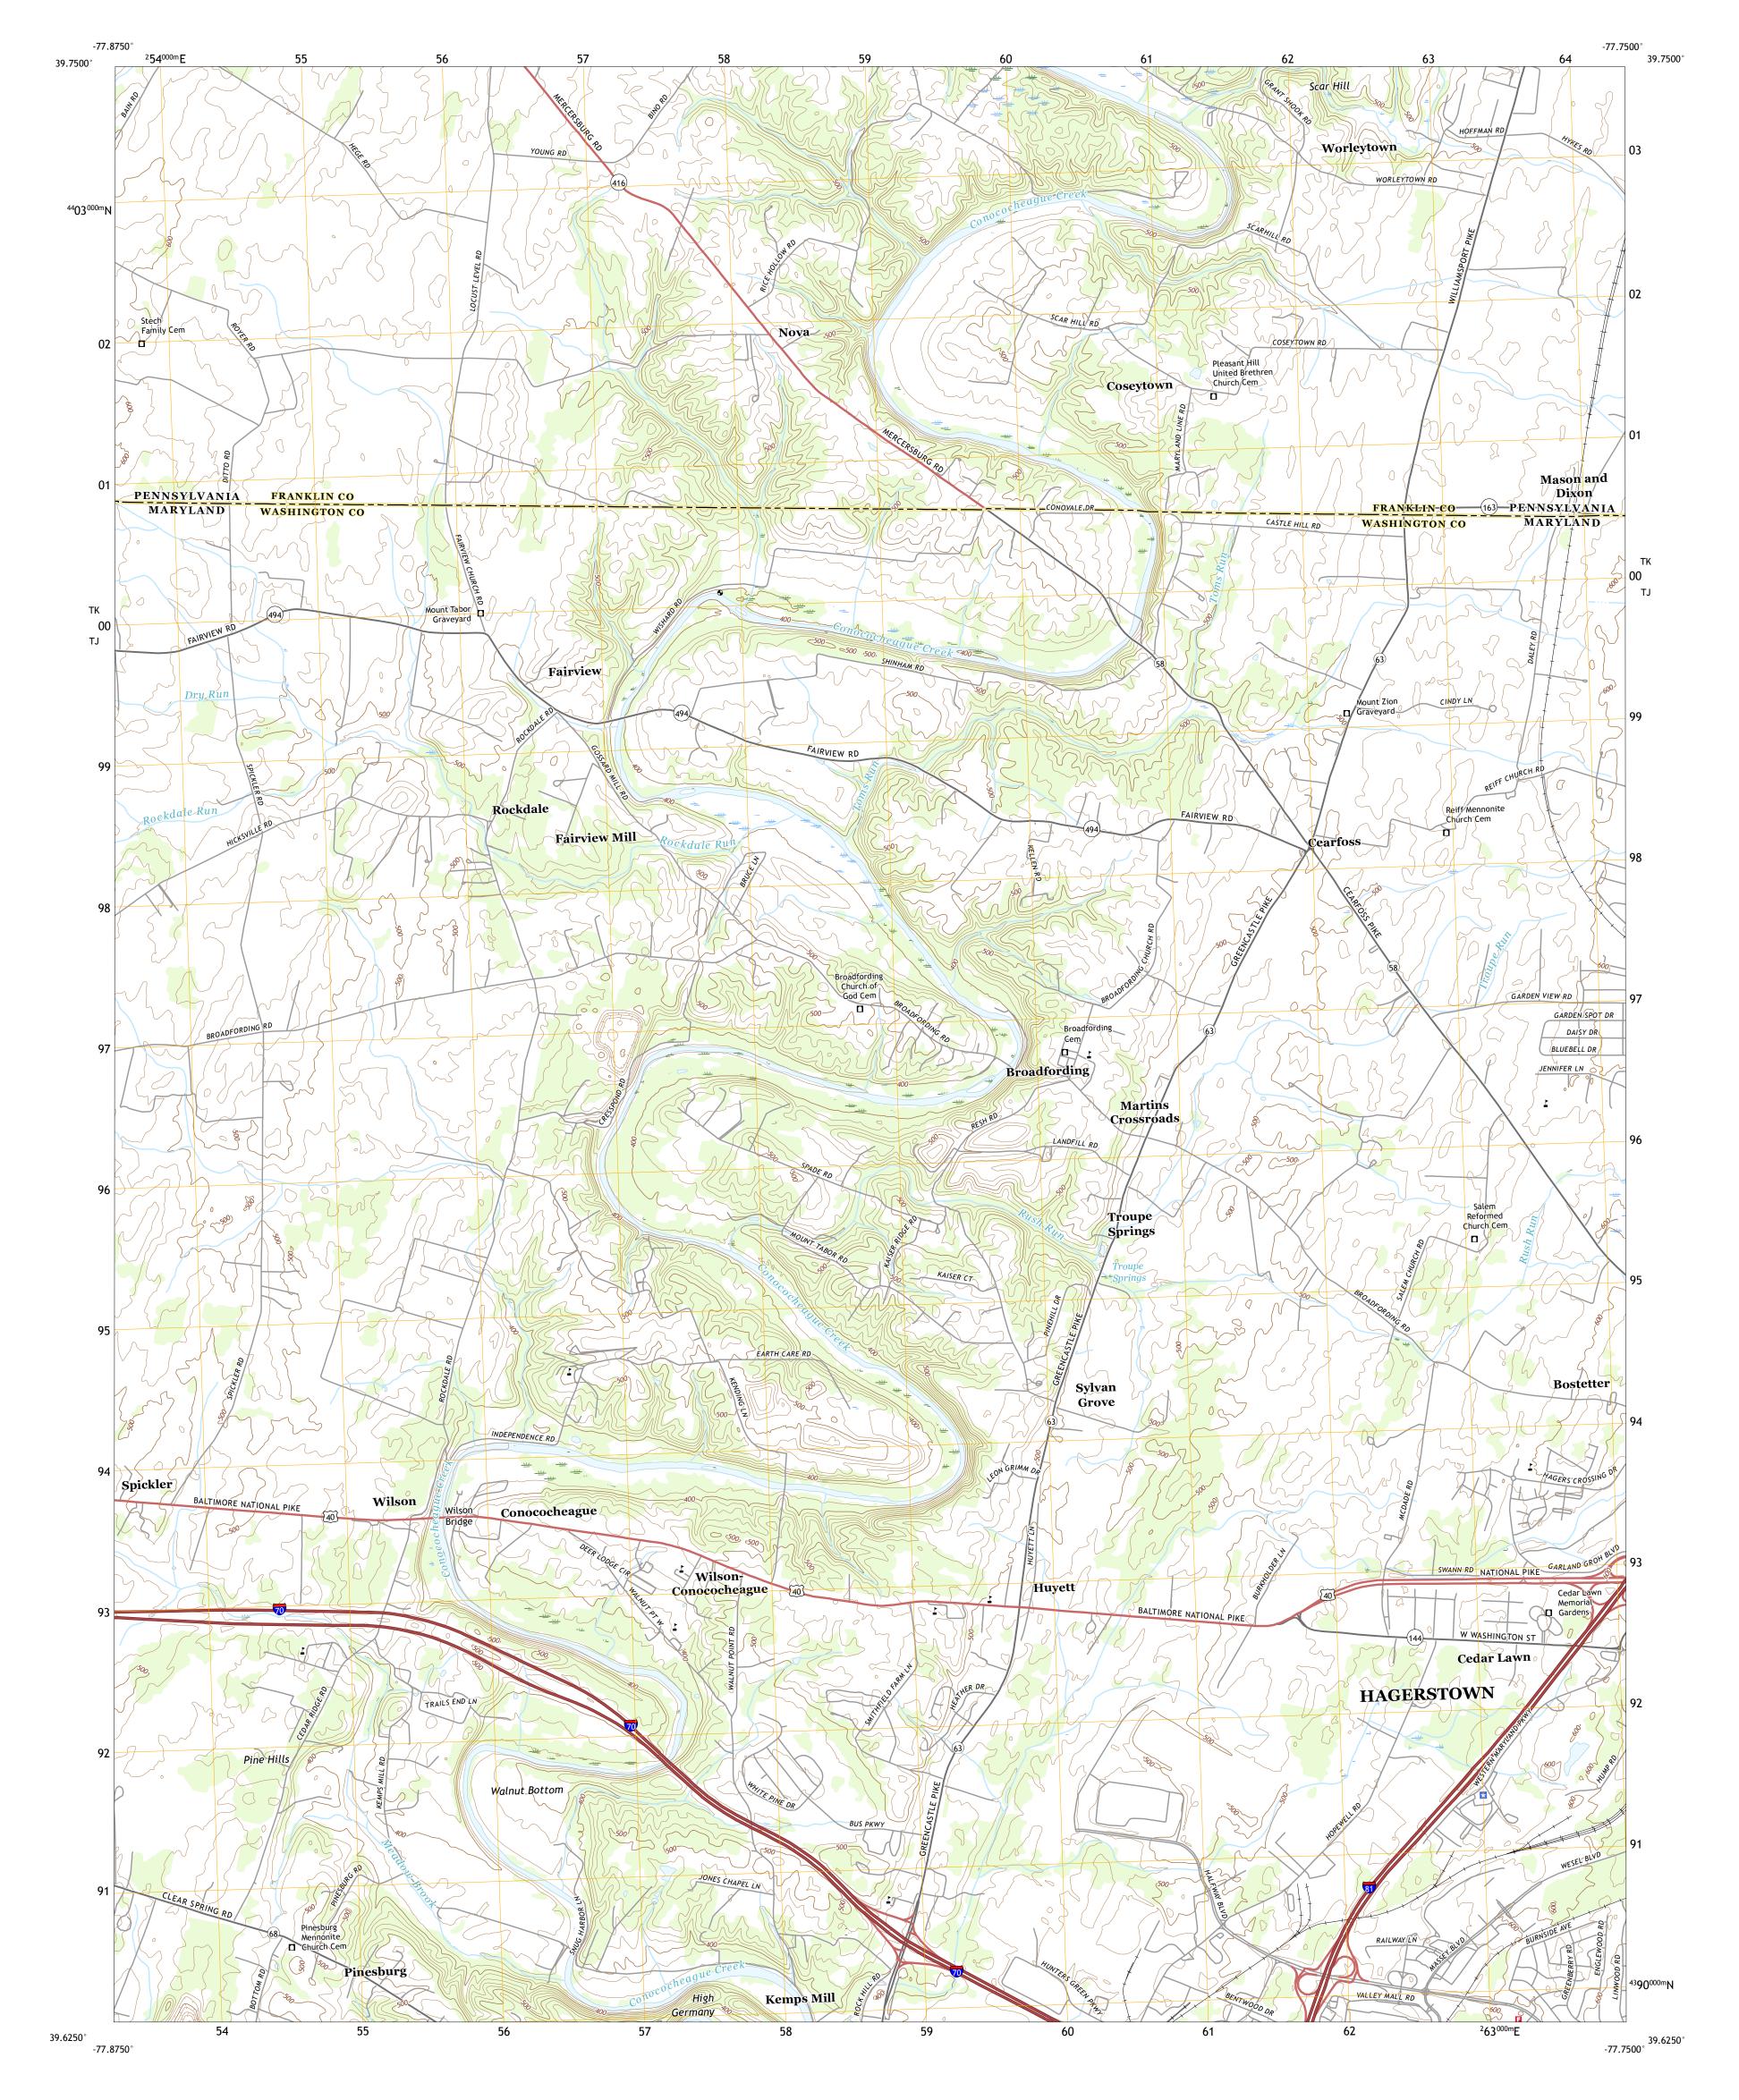

## U.S. DEPARTMENT OF THE INTERIOR U.S. GEOLOGICAL SURVEY

MASON AND DIXON QUADRANGLE PENNSYLVANIA - MARYLAND 7.5-MINUTE SERIES

Produced by the United States Geological Survey North American Datum of 1983 (NAD83) World Geodetic System of 1984 (WGS84). Projection and 1 000-meter grid: Universal Transverse Mercator, Zone 18S This map is not a legal document. Boundaries may be generalized for this map scale. Private lands within government reservations may not be shown. Obtain permission before entering private lands.

Imagery... Roads..... ...NAIP, July 2015 - December 2017 U.S. Census Bureau, 2016 ......GNIS, 1979 - 2019 Names.... ....National Hydrography Dataset, 2001 ....National Elevation Dataset, 2013 - 2019 ....Multiple sources; see metadata file 2017 - 2018 Hydrography..... Contours.. Boundaries... 1982 Wetlands... ..FWS National Wetlands Inventory