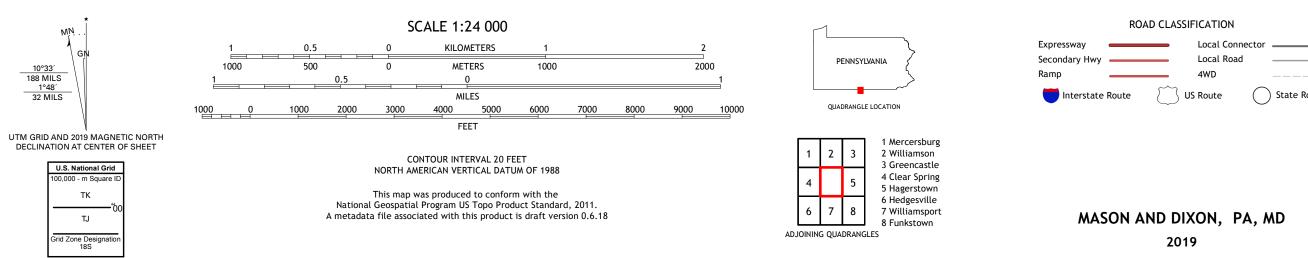

## U.S. DEPARTMENT OF THE INTERIOR U.S. GEOLOGICAL SURVEY

MASON AND DIXON QUADRANGLE PENNSYLVANIA - MARYLAND 7.5-MINUTE SERIES

Produced by the United States Geological Survey North American Datum of 1983 (NAD83) World Geodetic System of 1984 (WGS84). Projection and 1 000-meter grid: Universal Transverse Mercator, Zone 18S This map is not a legal document. Boundaries may be generalized for this map scale. Private lands within government reservations may not be shown. Obtain permission before entering private lands.

Imagery... Roads..... ...NAIP, July 2015 - December 2017 U.S. Census Bureau, 2016 ......GNIS, 1979 - 2019 Names.... ....National Hydrography Dataset, 2001 ....National Elevation Dataset, 2013 - 2019 ....Multiple sources; see metadata file 2017 - 2018 Hydrography..... Contours.. Boundaries... 1982 Wetlands... ..FWS National Wetlands Inventory

## NSN. 7 6 4 3 0 1 6 3 9 1 5 9 5 NGA REF NO. US GSX24 K 2 7 9 4 8

\_\_\_\_

State Route