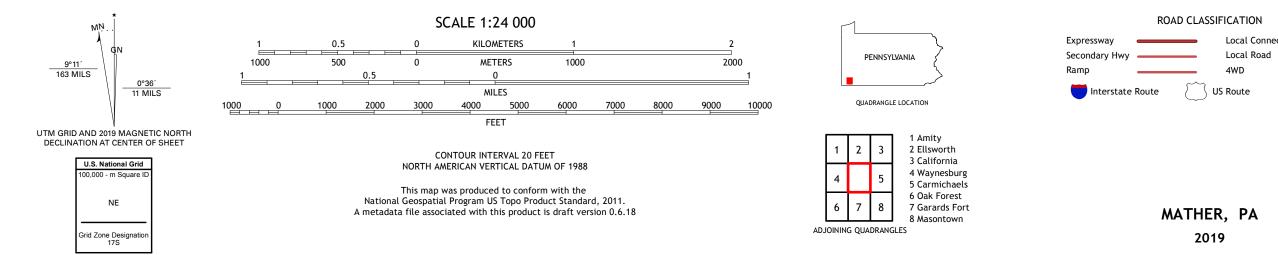

## U.S. DEPARTMENT OF THE INTERIOR U.S. GEOLOGICAL SURVEY



MATHER QUADRANGLE PENNSYLVANIA 7.5-MINUTE SERIES





Produced by the United States Geological Survey North American Datum of 1983 (NAD83) World Geodetic System of 1984 (WGS84). Projection and 1 000-meter grid:Universal Transverse Mercator, Zone 175 This map is not a legal document. Boundaries may be generalized for this map scale. Private lands within government reservations may not be shown. Obtain permission before entering private lands.

Imagery.... Roads..... Names..... Hydrography..... Contours.. Boundaries... ..FWS Wetlands 1982 Wetlands... National Inventory



## NSN. 7643016391597

Local Connector

State Route

4WD