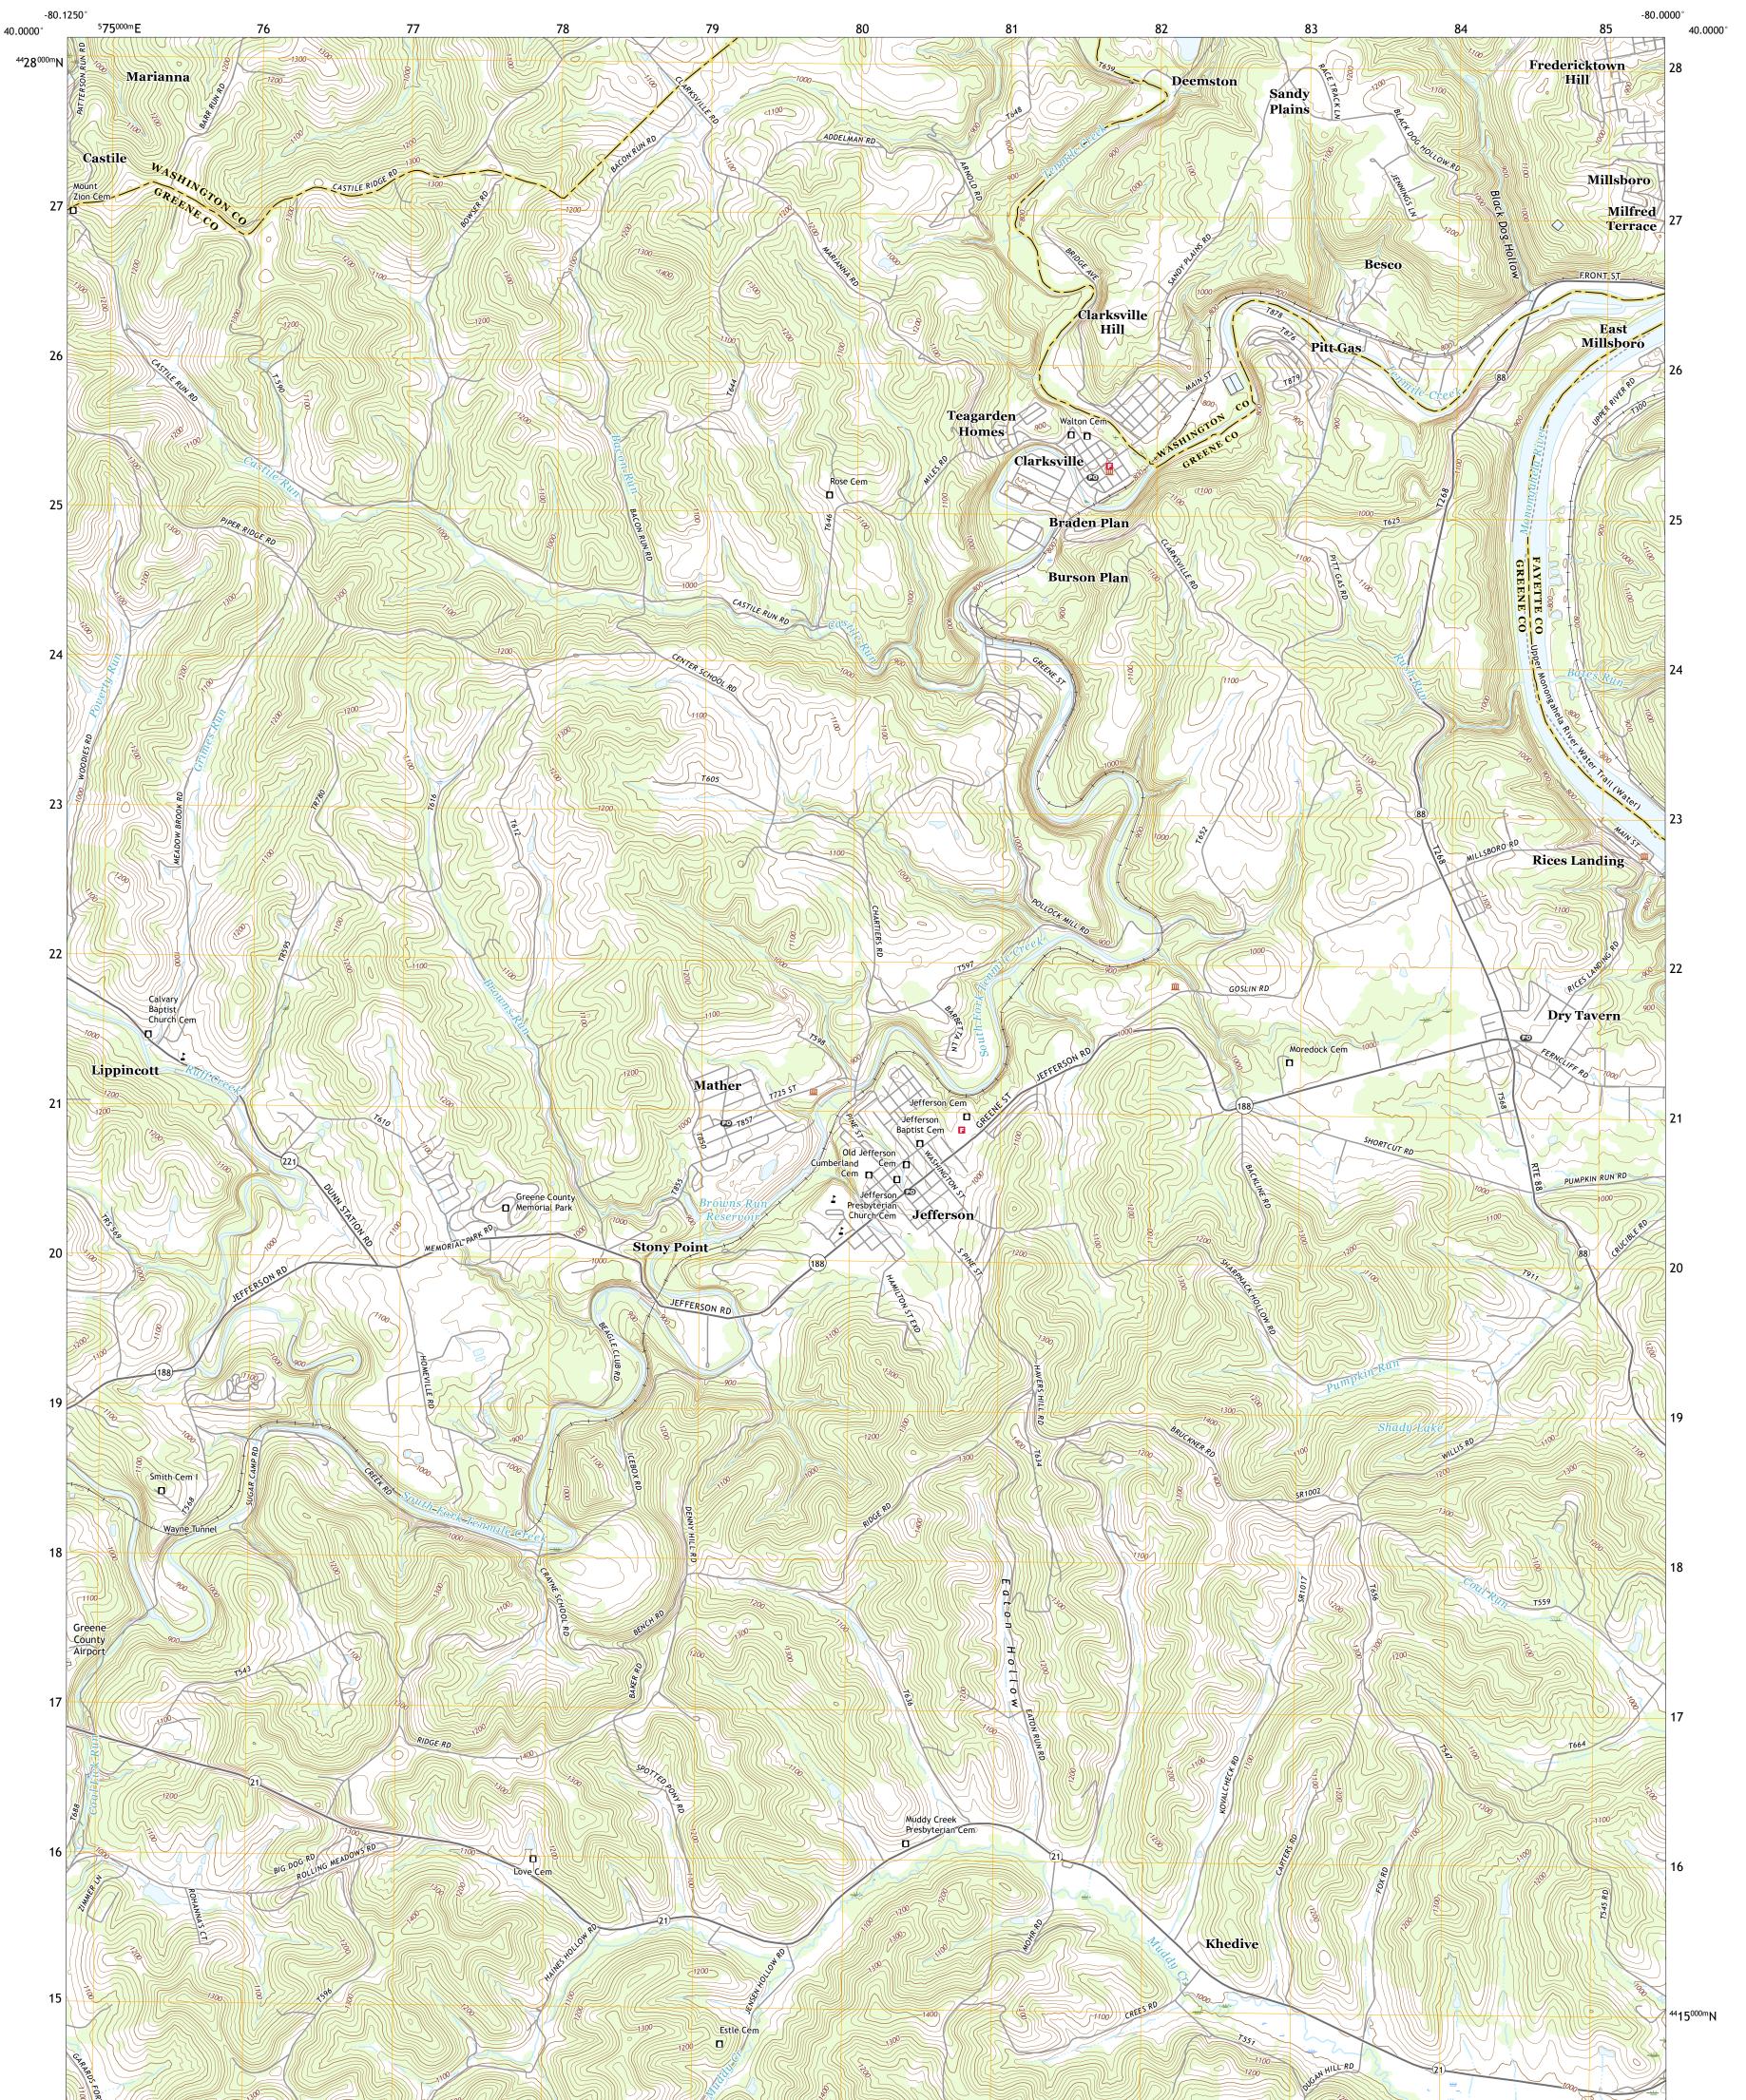

## U.S. DEPARTMENT OF THE INTERIOR U.S. GEOLOGICAL SURVEY

MATHER QUADRANGLE PENNSYLVANIA 7.5-MINUTE SERIES

Produced by the United States Geological Survey North American Datum of 1983 (NAD83) World Geodetic System of 1984 (WGS84). Projection and 1 000-meter grid:Universal Transverse Mercator, Zone 175 This map is not a legal document. Boundaries may be generalized for this map scale. Private lands within government reservations may not be shown. Obtain permission before entering private lands.