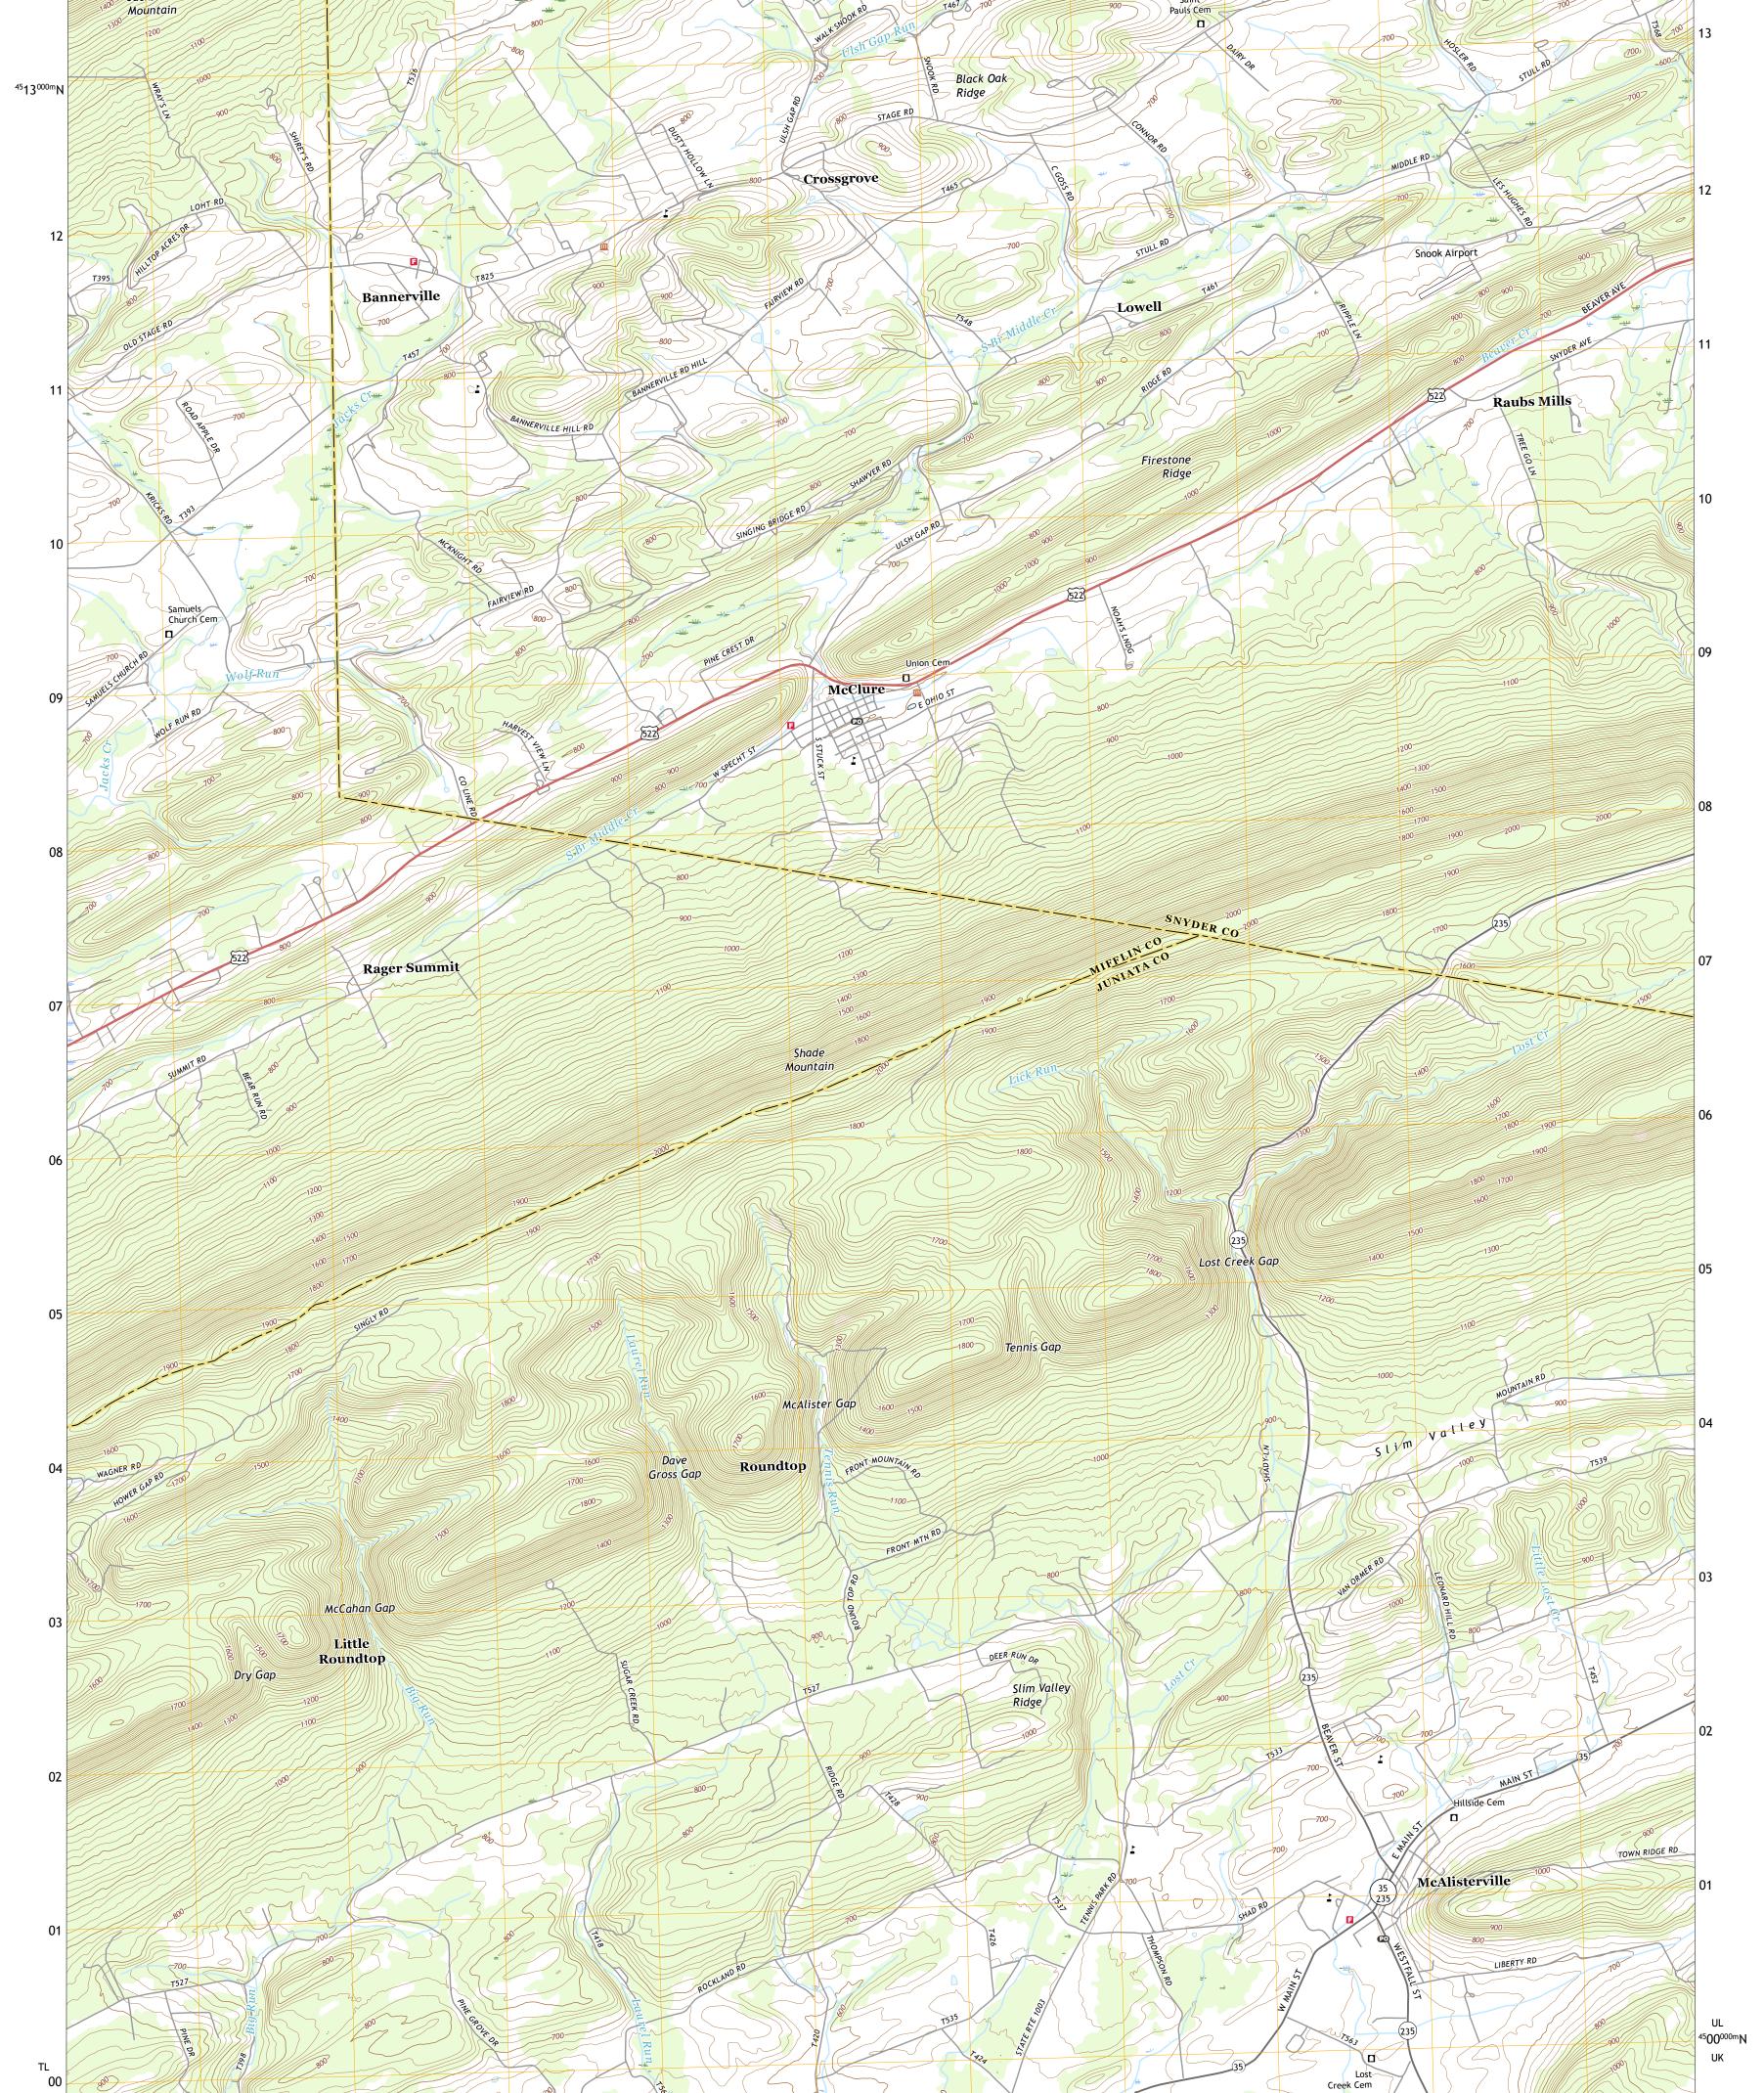

Produced by the United States Geological Survey North American Datum of 1983 (NAD83) World Geodetic System of 1984 (WGS84). Projection and 1 000-meter grid:Universal Transverse Mercator, Zone 18T This map is not a legal document. Boundaries may be generalized for this map scale. Private lands within government reservations may not be shown. Obtain permission before entering private lands.

Imagery.... Roads..... Names..... ......NAIP, June 2017 - December 2017 U.S. Census Bureau, 2016 ......GNIS, 1979 - 2019 .....National Hydrography Dataset, 2002 - 2018 .....National Elevation Dataset, 2019 ....Multiple sources; see metadata file 2017 - 2018 Hydrography..... Contours.. Boundaries... ..FWS National Wetlands Inventory 1983 - 1984 Wetlands...



NSN. 7643016391601 NGA REF NO. US GS X 24