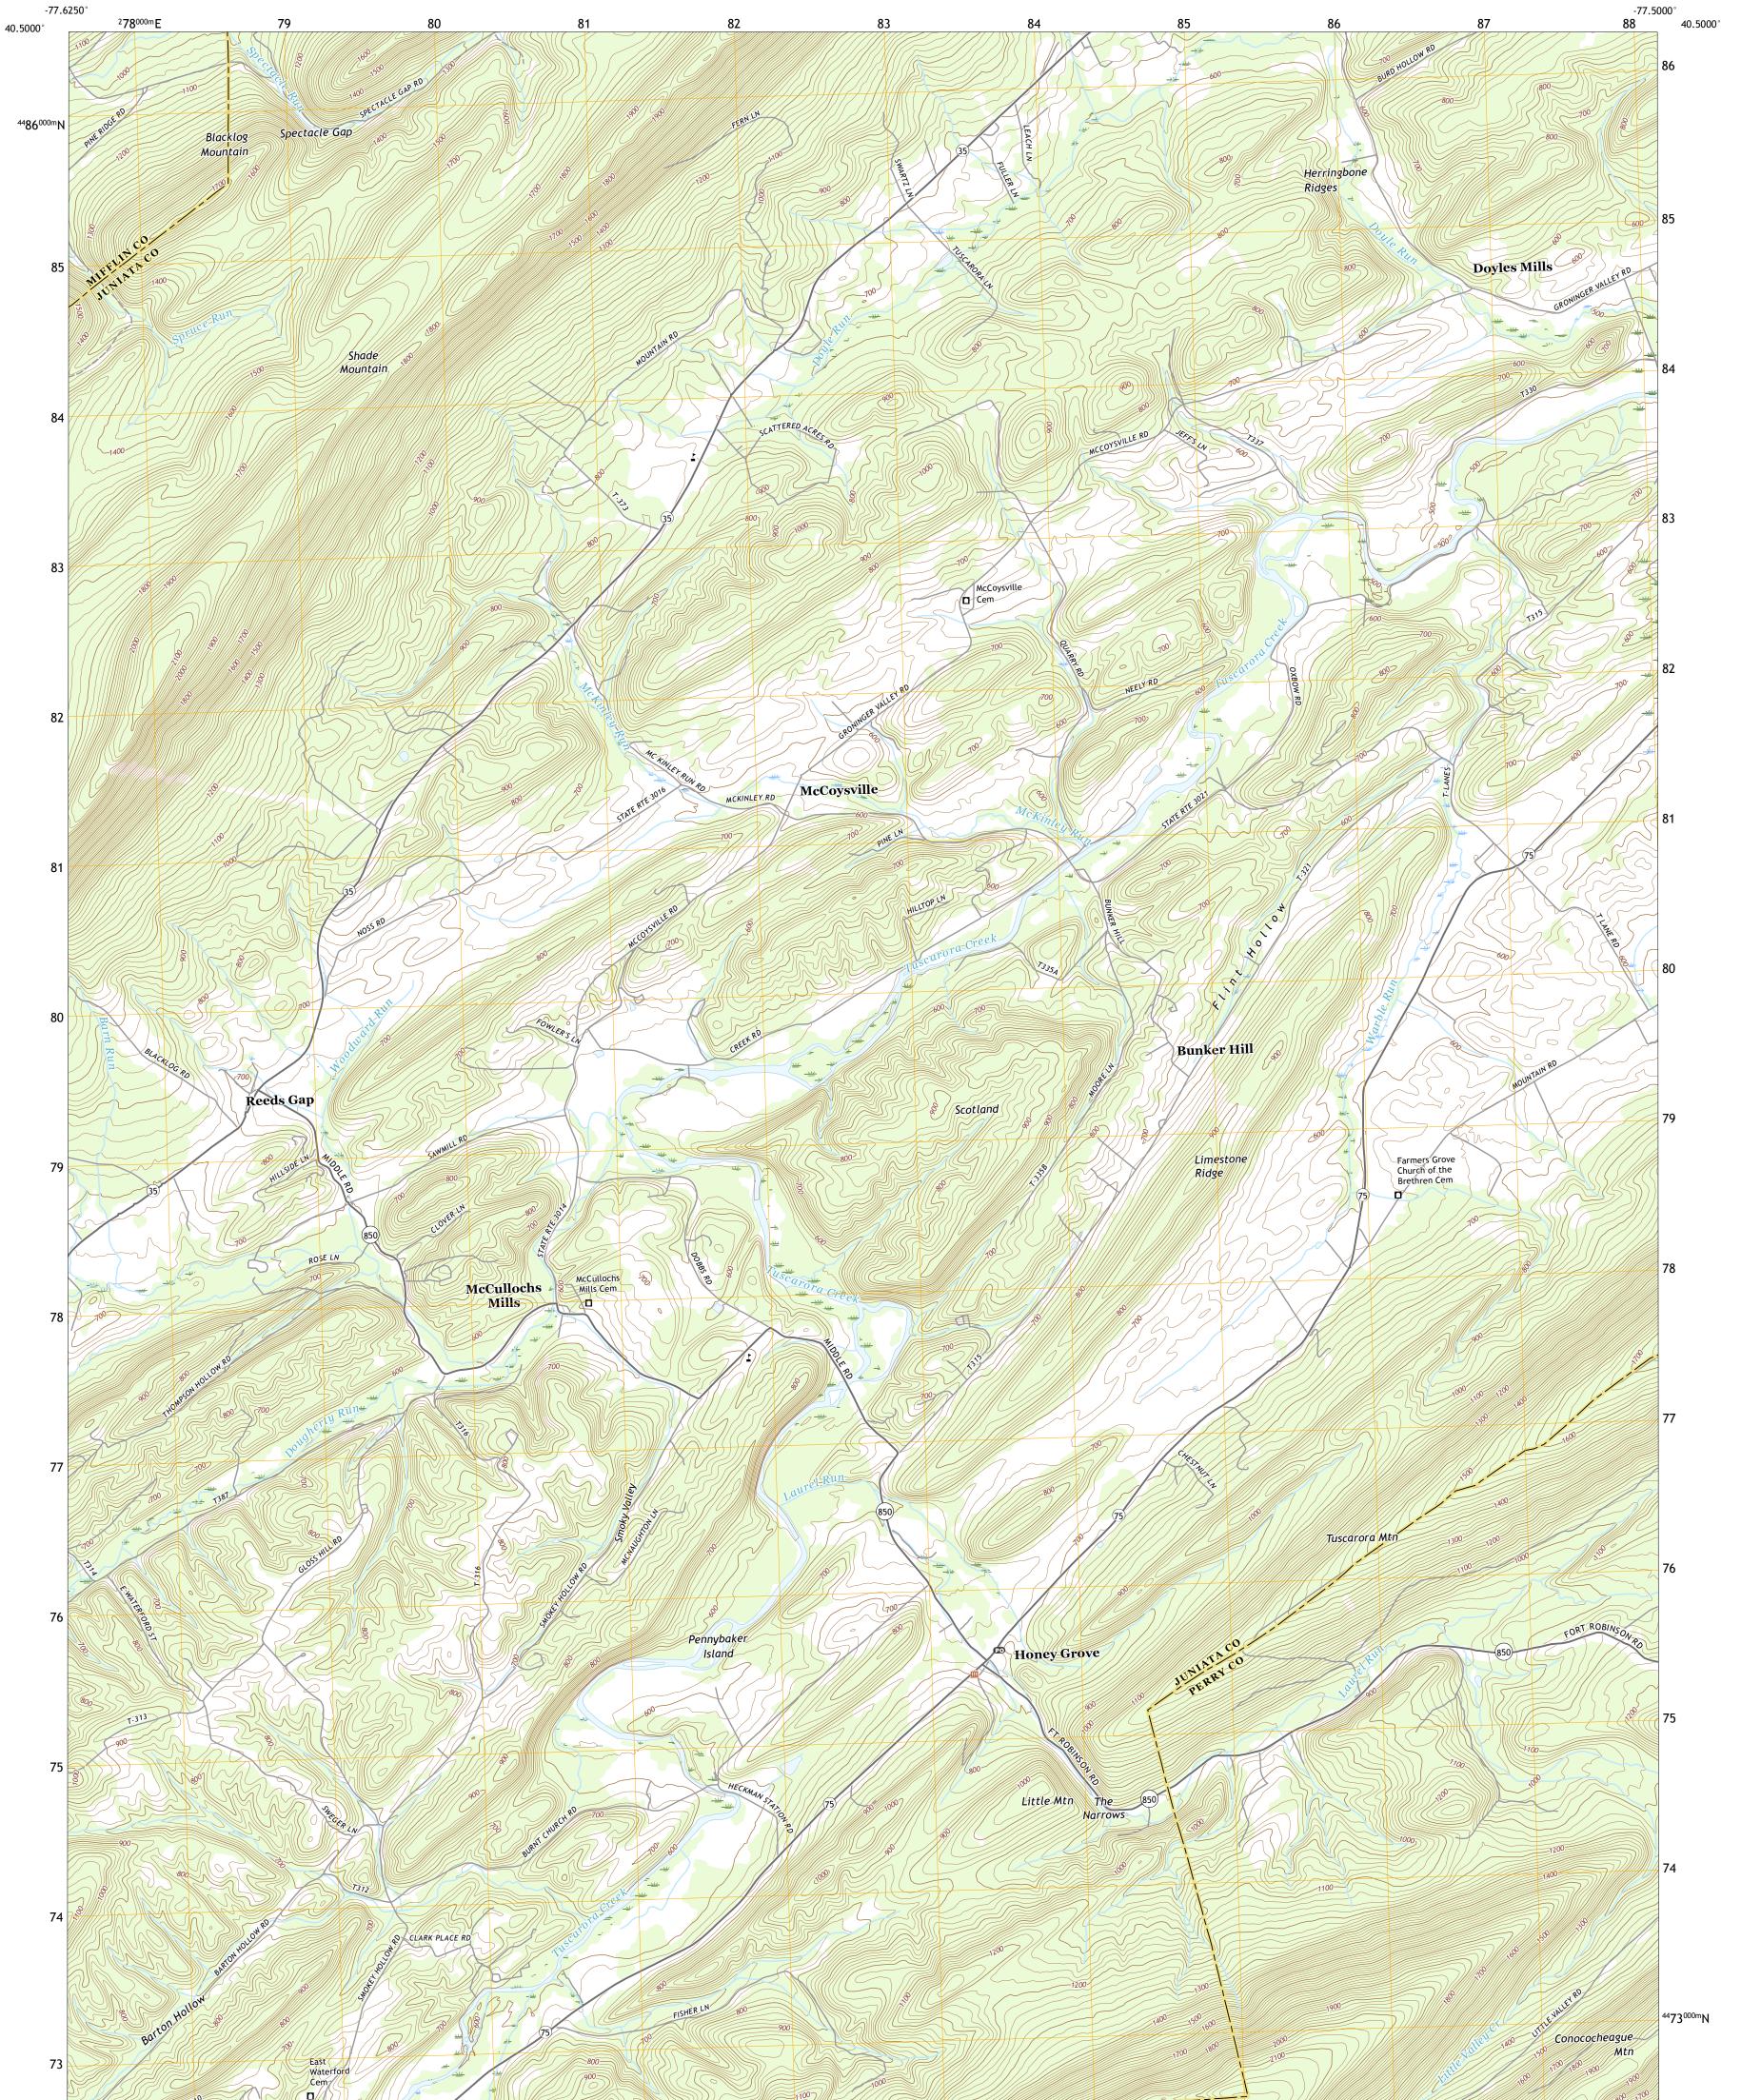

MCCOYSVILLE QUADRANGLE PENNSYLVANIA 7.5-MINUTE SERIES

Produced by the United States Geological Survey North American Datum of 1983 (NAD83) World Geodetic System of 1984 (WGS84). Projection and 1 000-meter grid:Universal Transverse Mercator, Zone 18T This map is not a legal document. Boundaries may be generalized for this map scale. Private lands within government reservations may not be shown. Obtain permission before entering private lands.

Imagery.... Roads..... Names..... Hydrography..... Contours.... Boundaries... Wetlands... ..FWS National Wetlands Inventory 1980 - 1983

NSN. 7643016391604

\_\_\_\_

State Route