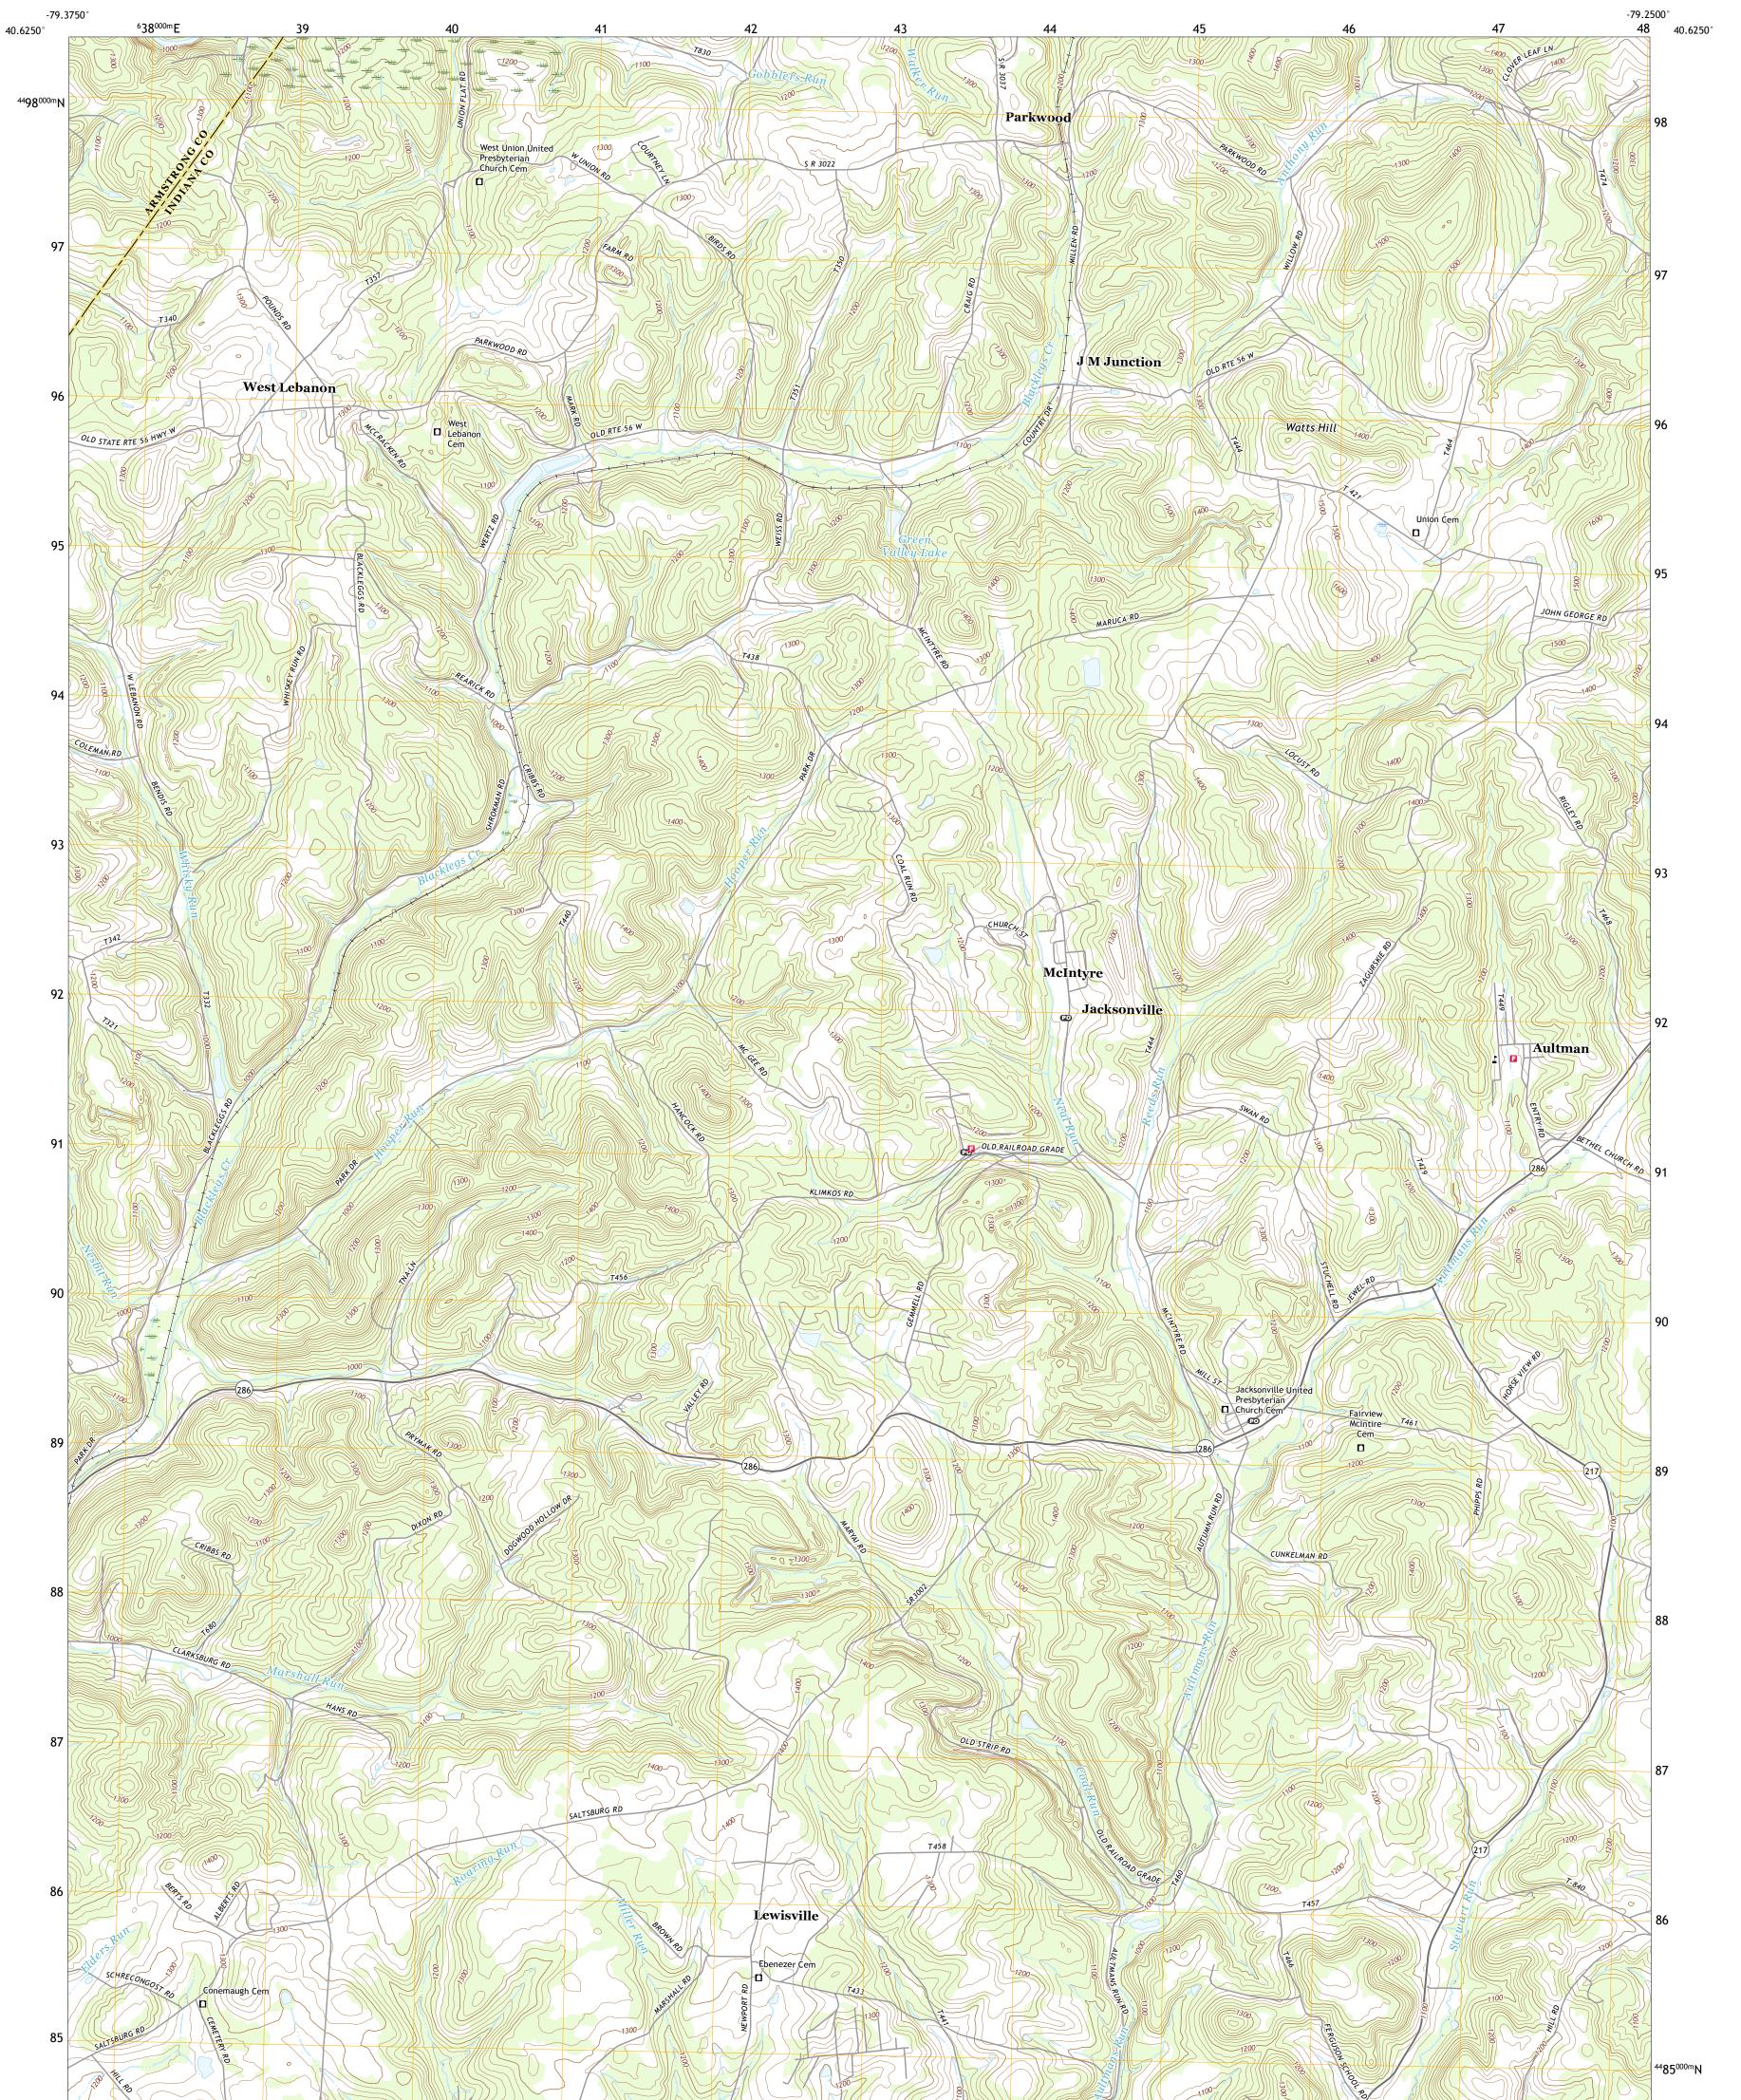

MCINTYRE QUADRANGLE PENNSYLVANIA 7.5-MINUTE SERIES

Produced by the United States Geological Survey North American Datum of 1983 (NAD83) World Geodetic System of 1984 (WGS84). Projection and 1 000-meter grid:Universal Transverse Mercator, Zone 17T This map is not a legal document. Boundaries may be generalized for this map scale. Private lands within government reservations may not be shown. Obtain permission before entering private lands.