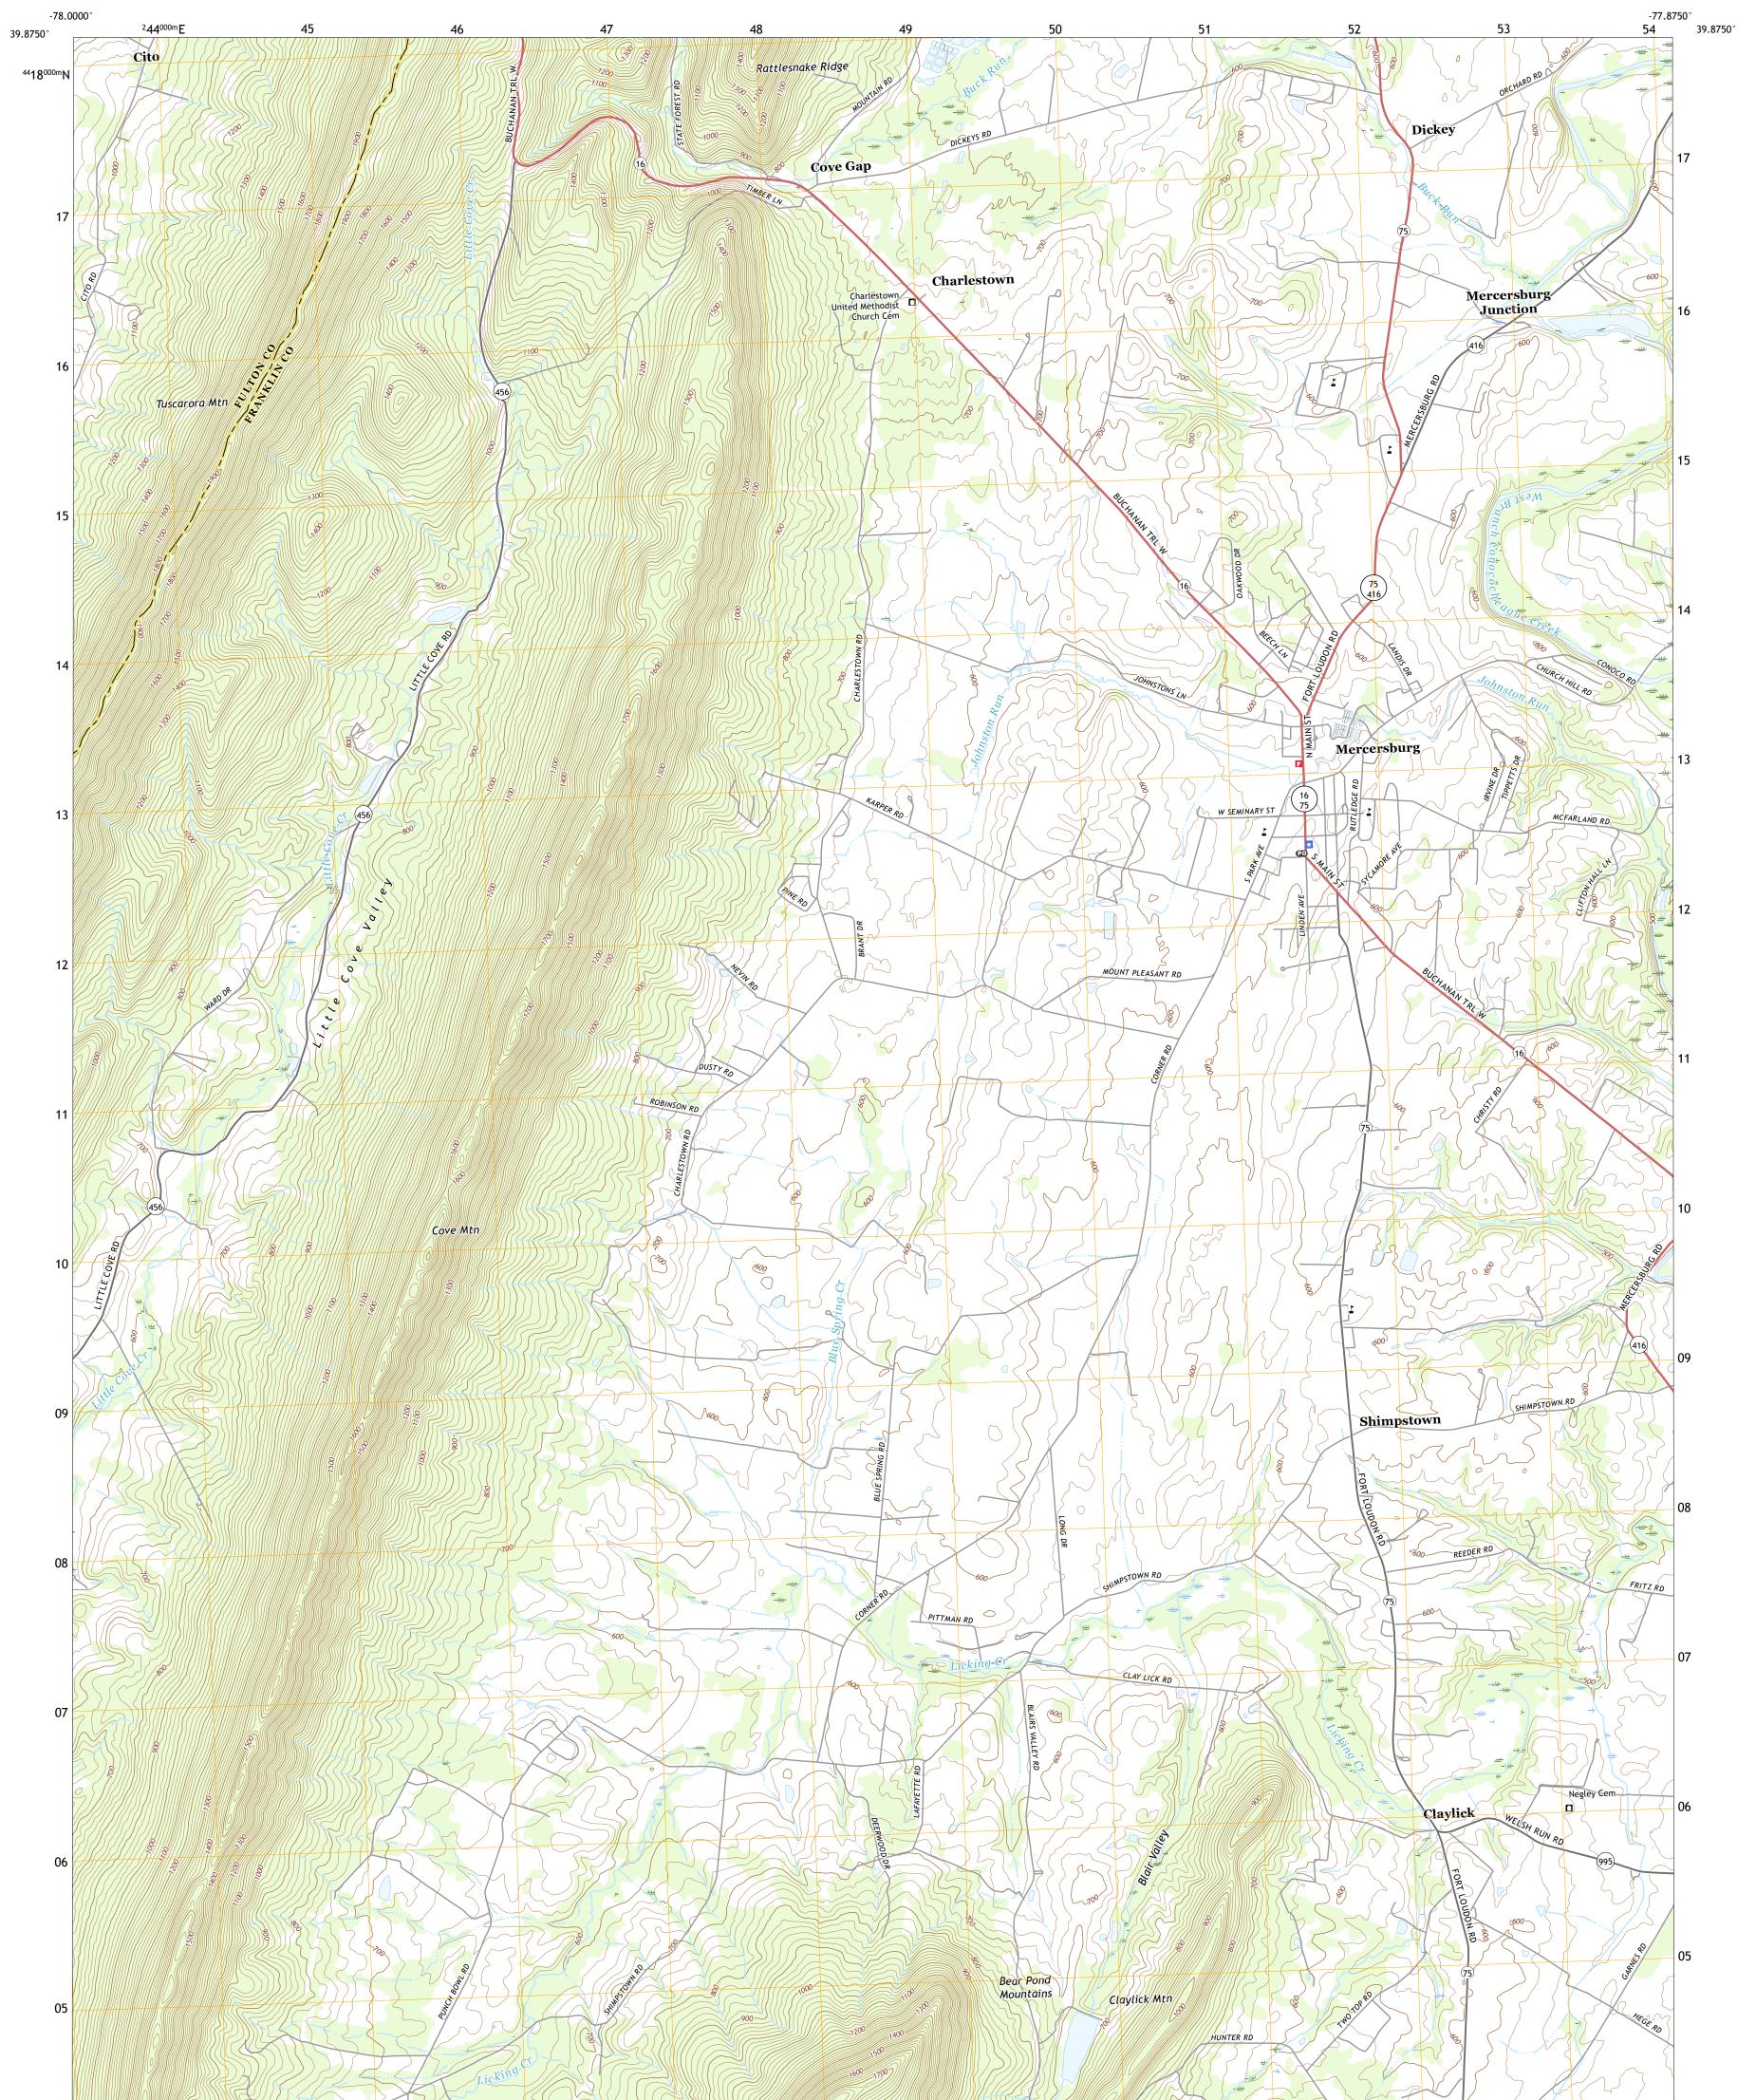

MERCERSBURG QUADRANGLE PENNSYLVANIA 7.5-MINUTE SERIES

Produced by the United States Geological Survey North American Datum of 1983 (NAD83) World Geodetic System of 1984 (WGS84). Projection and 1 000-meter grid:Universal Transverse Mercator, Zone 175\185 This map is not a legal document. Boundaries may be generalized for this map scale. Private lands within government reservations may not be shown. Obtain permission before entering private lands.

Imagery......NAIP, May 2017 - December 2017 Roads.....U.S. Census Bureau, 2016 Names.....GNIS, 1979 - 2019 Hydrography.....National Hydrography Dataset, 1899 - 2019 Contours.....National Elevation Dataset, 2019 Boundaries....Multiple sources; see metadata file 2017 - 2018 Wetlands.....FWS National Wetlands Inventory 1980 - 1982

## NSN. 7643016324K28818 NGA REF NO. USGSX24K28818