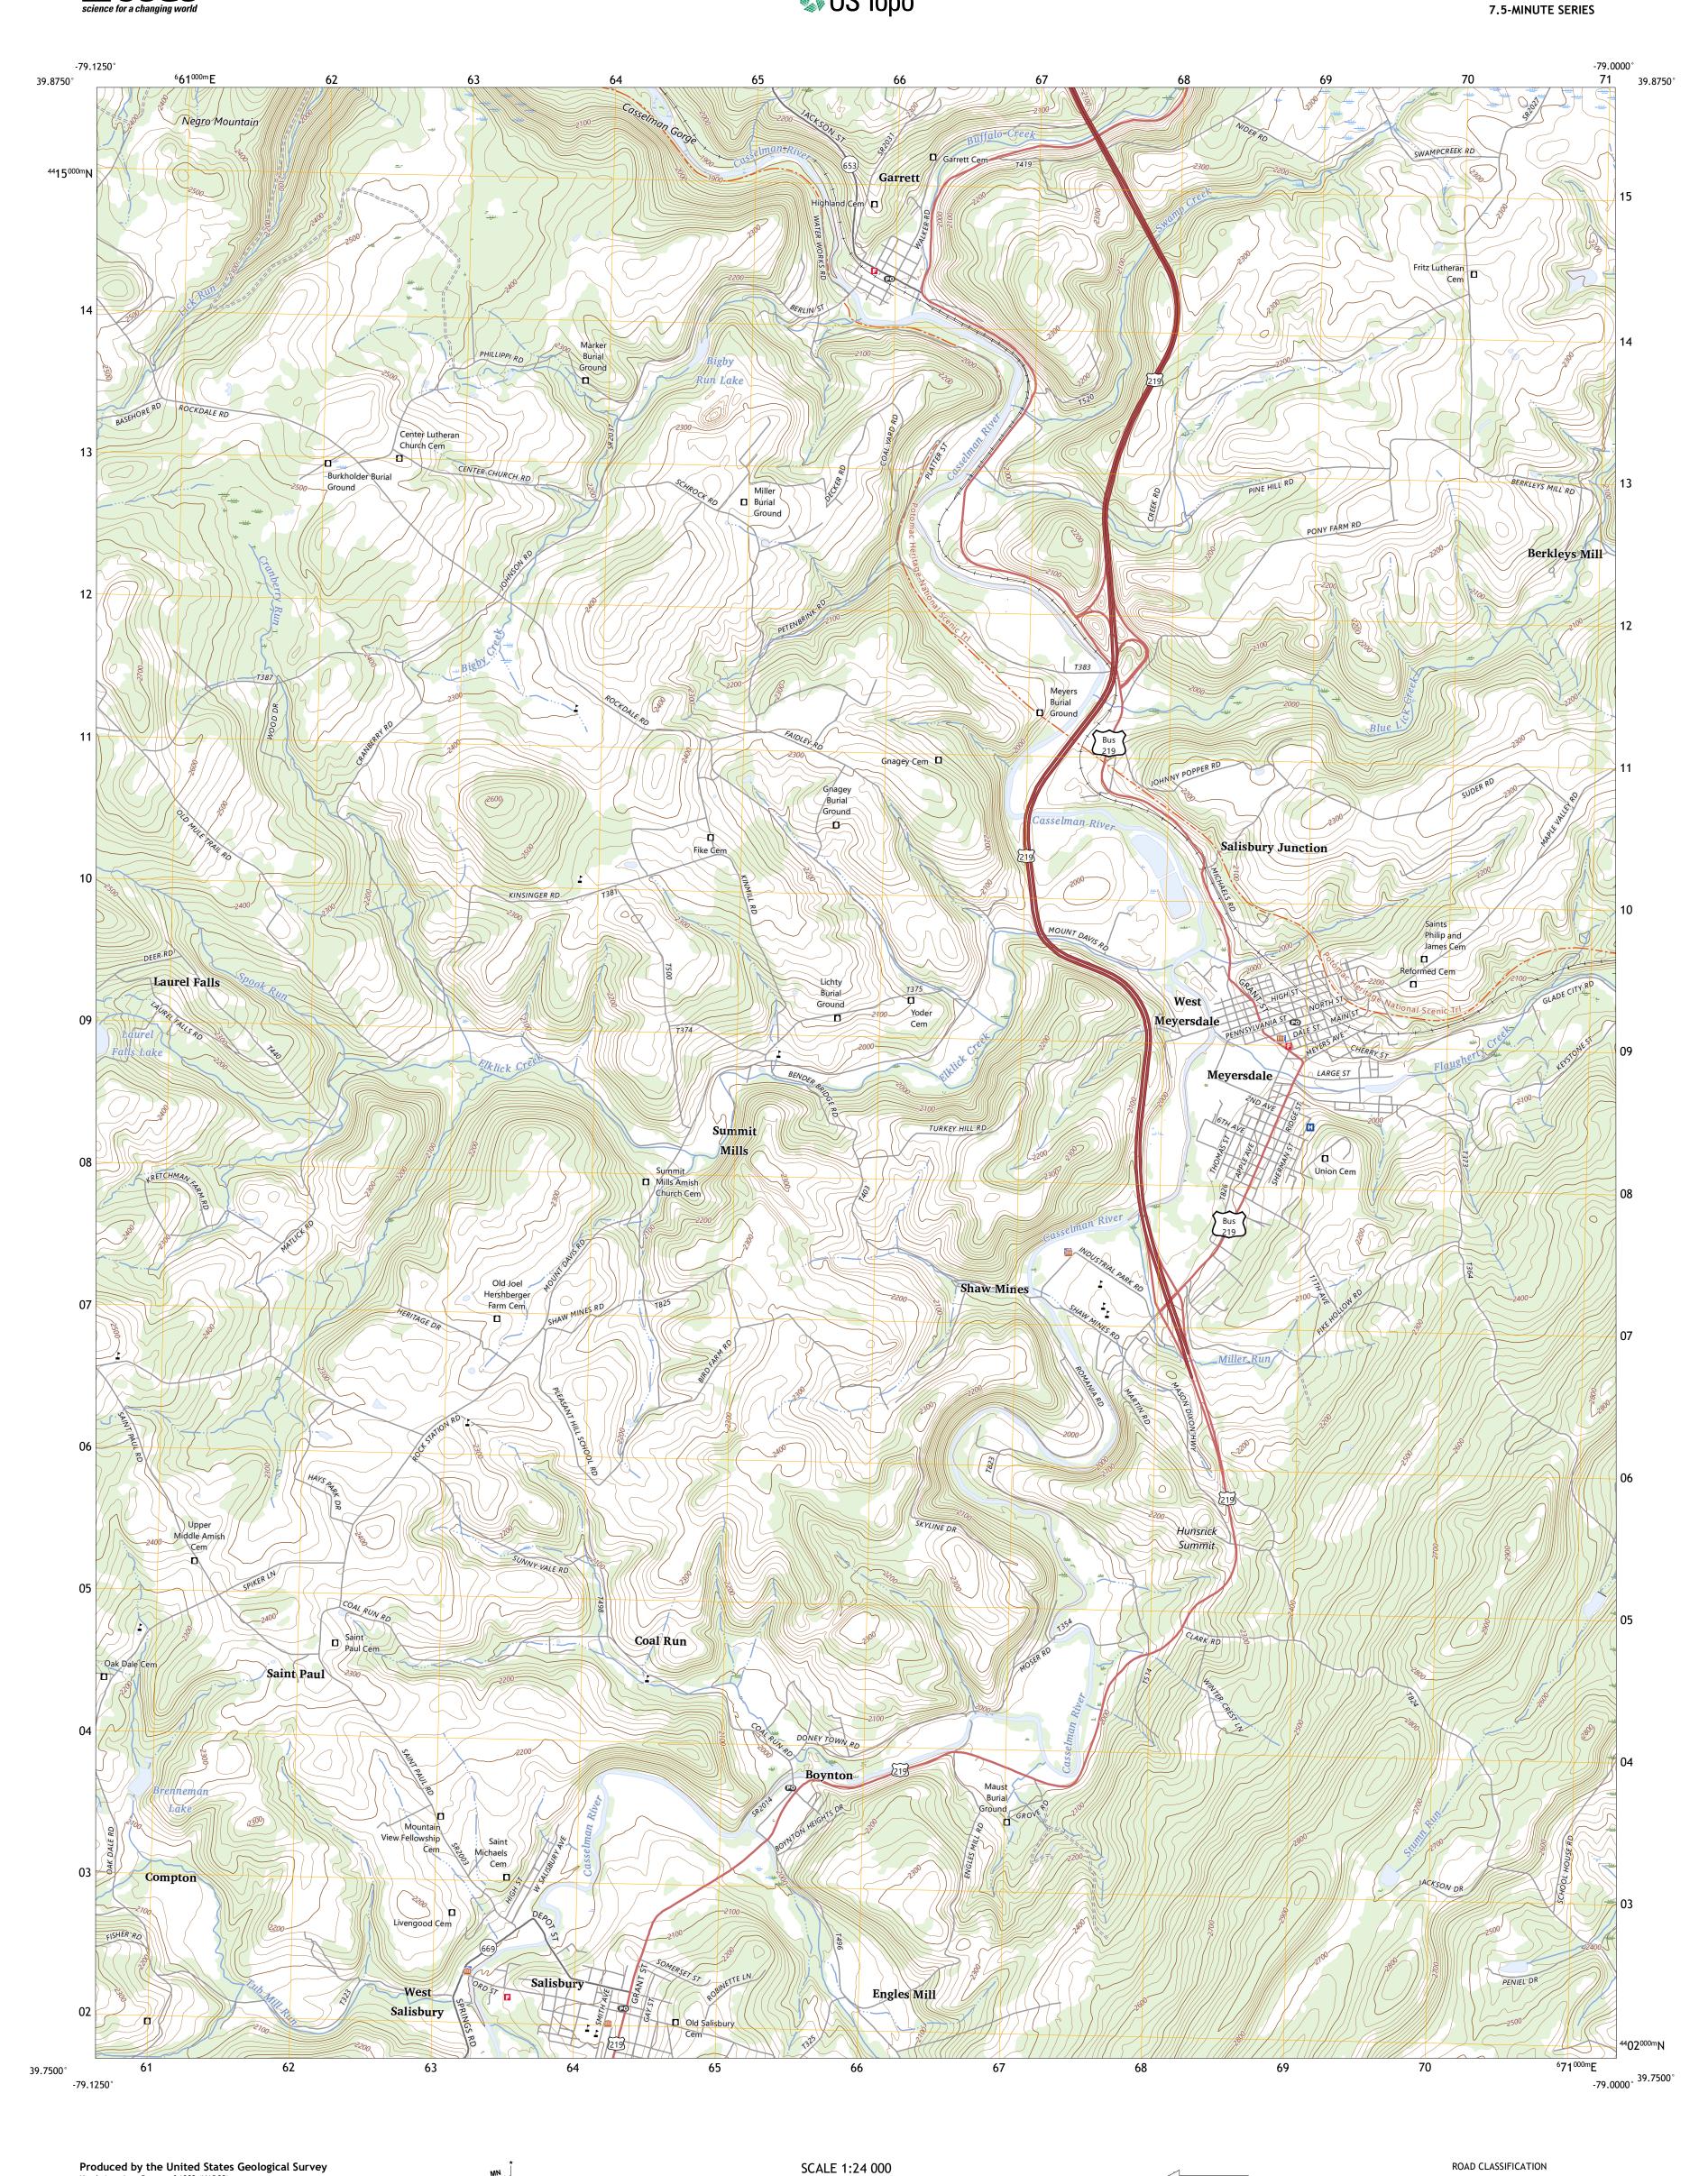

PENNSYLVANIA

1°14′ 22 MILS

UTM GRID AND 2023 MAGNETIC NORTH DECLINATION AT CENTER OF SHEET

U.S. National Grid 100,000 - m Square ID

Grid Zone Designation 17S

KILOMETERS

METERS

MILES

North American Datum of 1983 (NAD83) World Geodetic System of 1984 (WGS84). Projection and 1 000-meter grid:Universal Transverse Mercator, Zone 17S

generalized for this map scale. Private lands within government reservations may not be shown. Obtain permission before

..........NAIP, May 2017 - December 2017
U.S. Census Bureau, 2016
...........GNIS, 1979 - 2023

..FWS National Wetlands Inventory 1977 - 1982

This map is not a legal document. Boundaries may be

entering private lands.

Hydrography.....

Imagery.... Roads..... Names.....

Boundaries....

Local Road

State Route

4WD

US Route

Secondary Hwy -

Interstate Route

Ramp