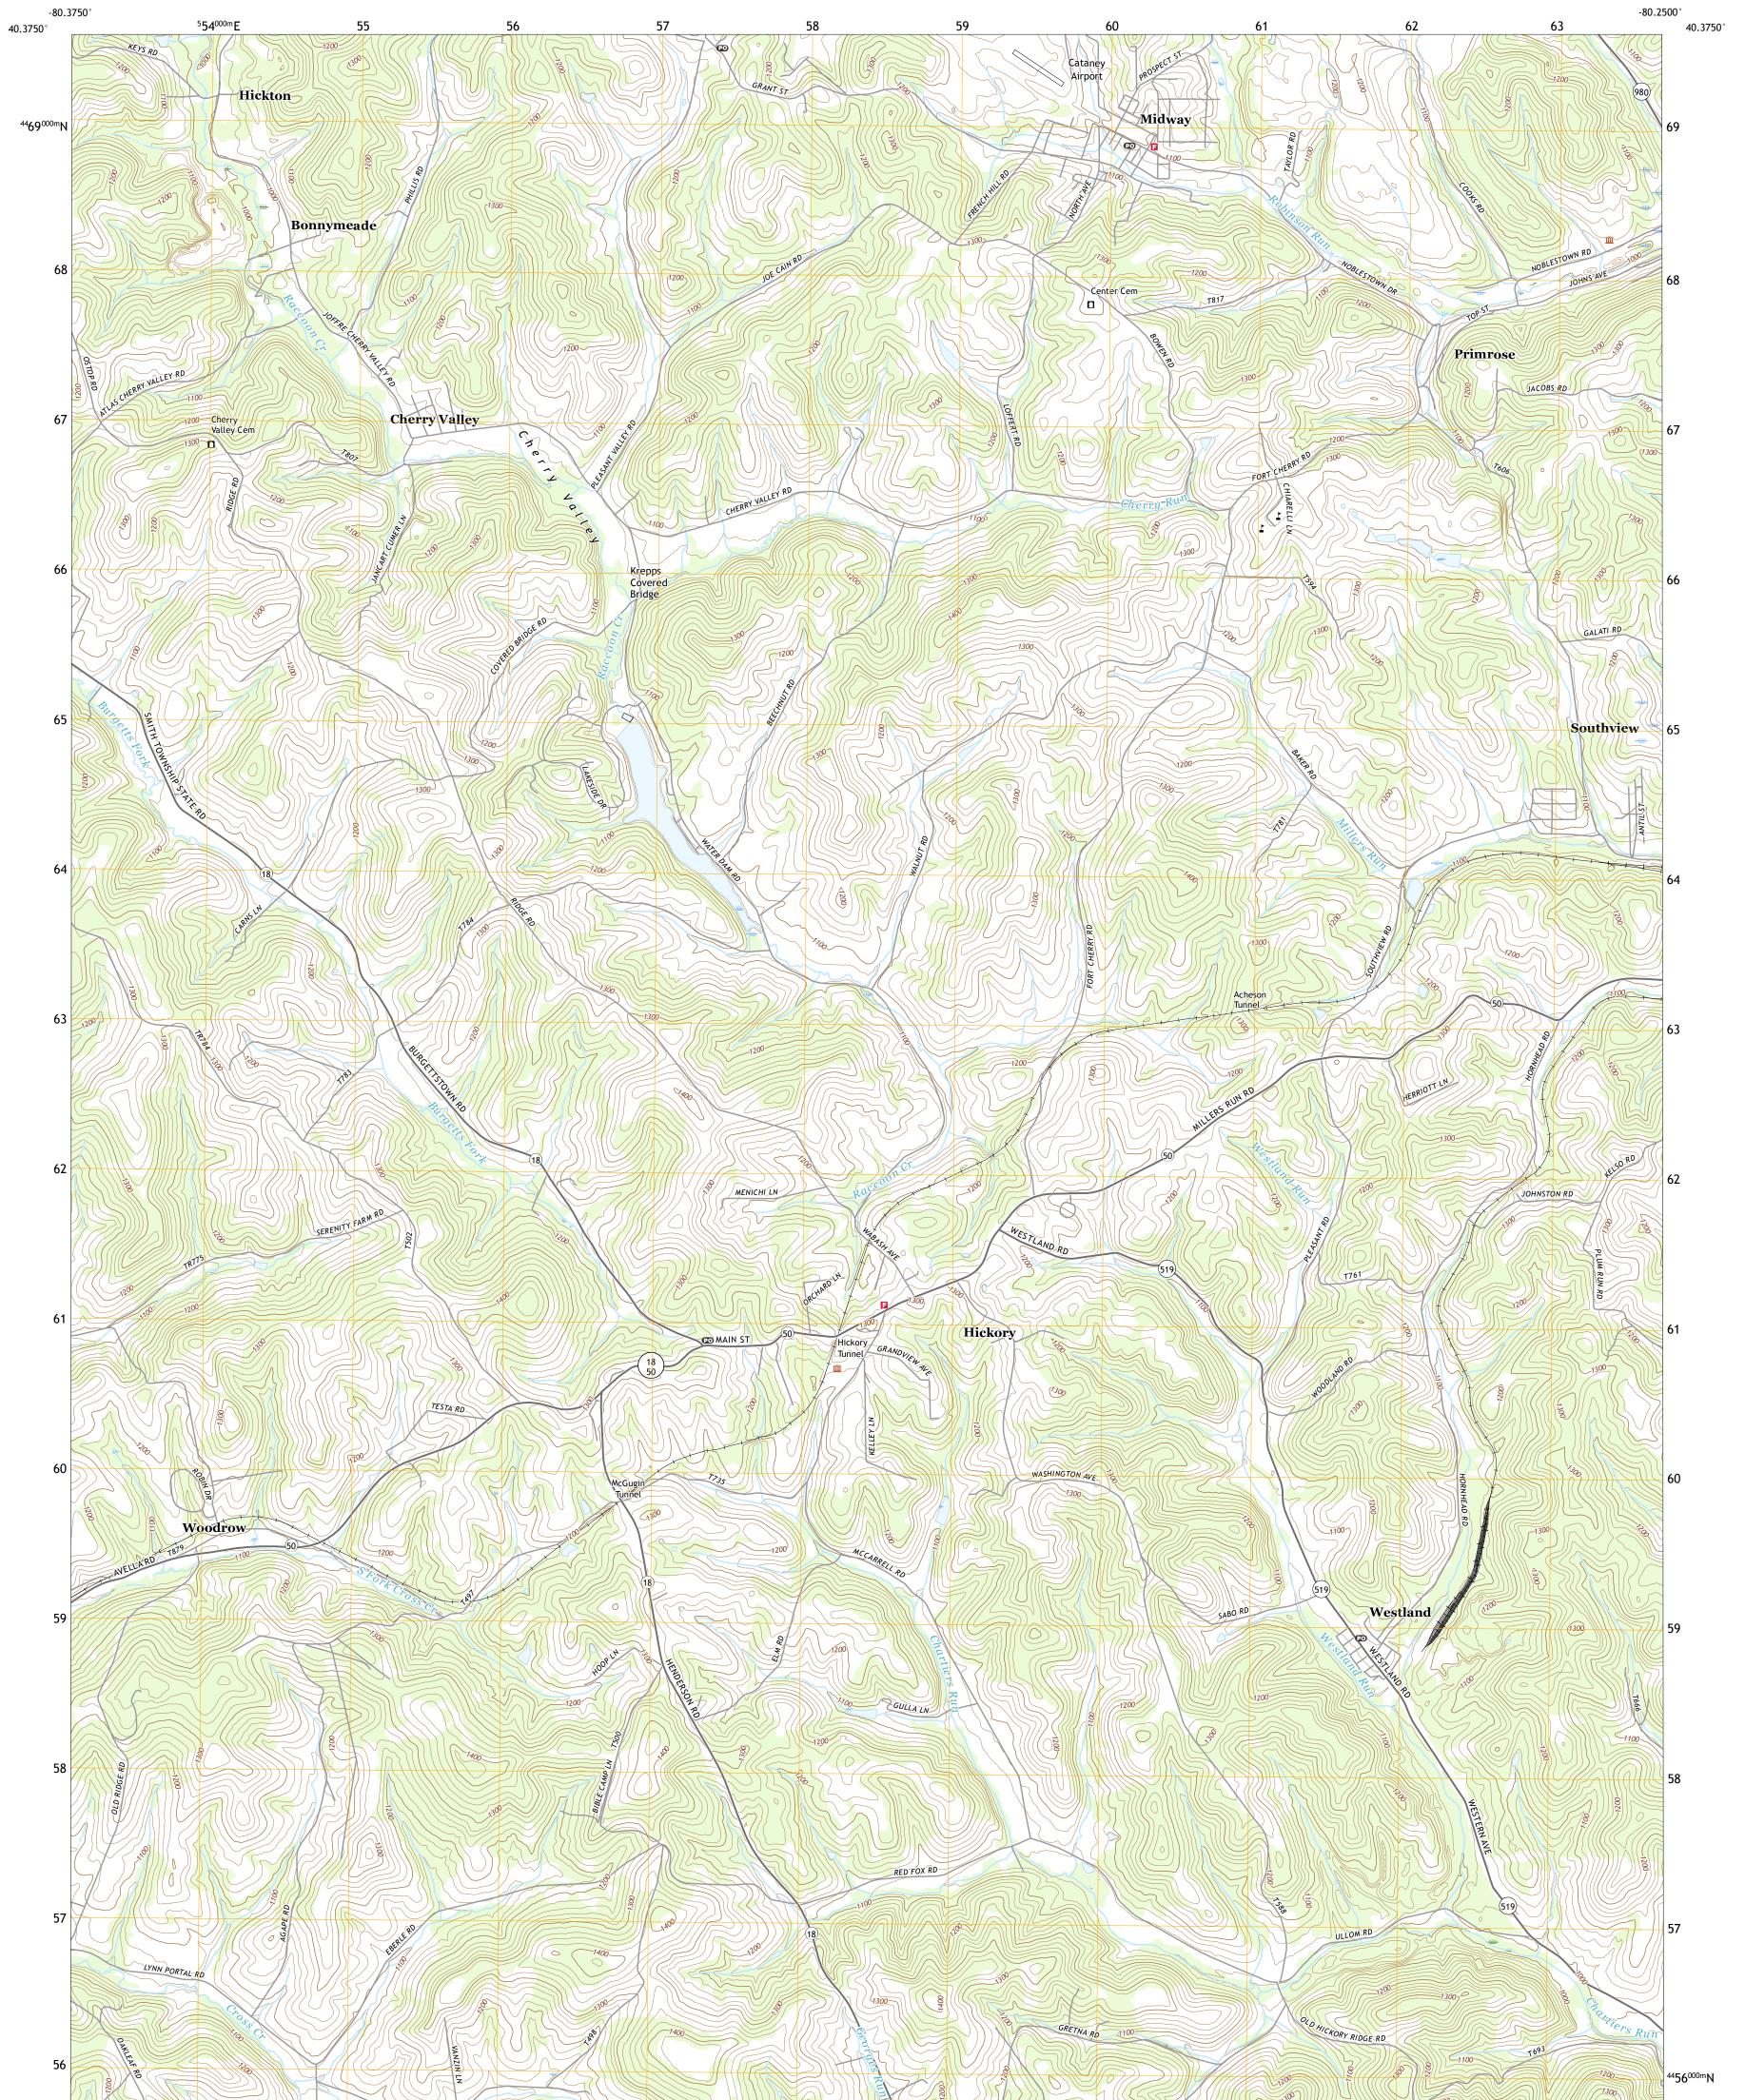

MIDWAY QUADRANGLE PENNSYLVANIA - WASHINGTON COUNTY 7.5-MINUTE SERIES

Produced by the United States Geological Survey North American Datum of 1983 (NAD83) World Geodetic System of 1984 (WGS84). Projection and 1 000-meter grid:Universal Transverse Mercator, Zone 17T This map is not a legal document. Boundaries may be generalized for this map scale. Private lands within government reservations may not be shown. Obtain permission before entering private lands.