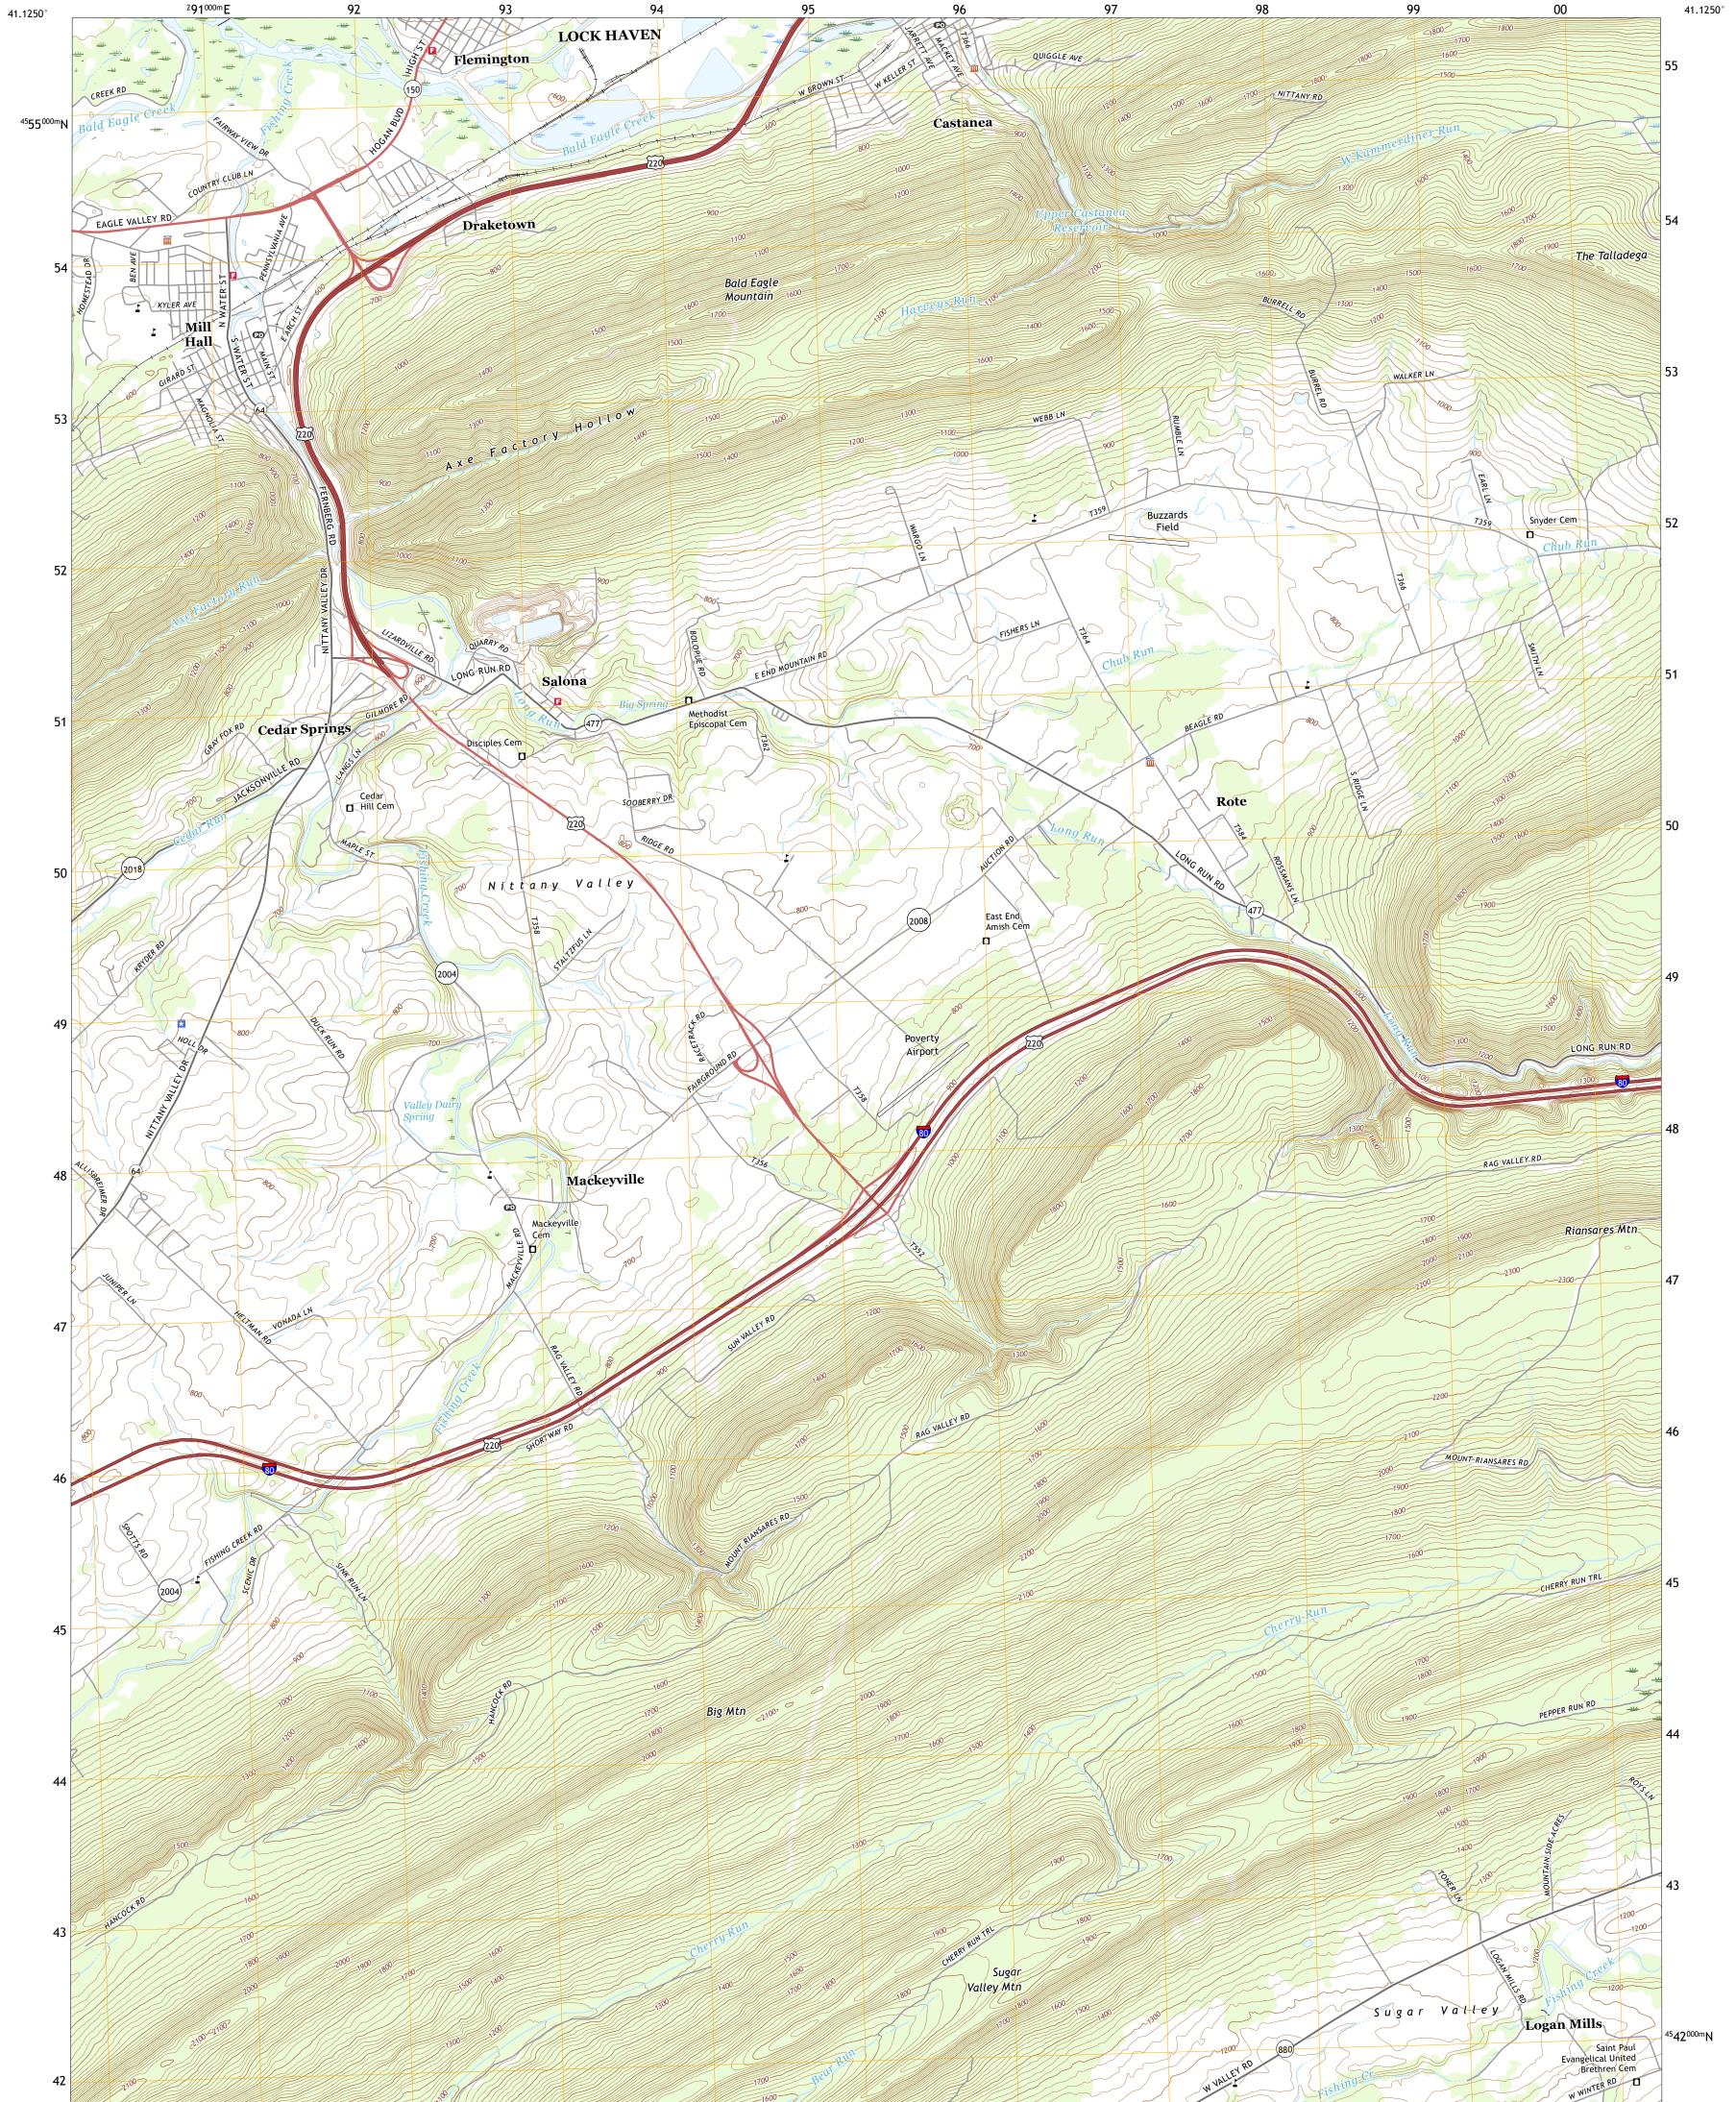

Produced by the United States Geological Survey North American Datum of 1983 (NAD83) World Geodetic System of 1984 (WGS84). Projection and 1 000-meter grid:Universal Transverse Mercator, Zone 18T This map is not a legal document. Boundaries may be generalized for this map scale. Private lands within government reservations may not be shown. Obtain permission before entering private lands.

Imagery.... Roads..... Names..... ......NAIP, June 2017 - December 2017 U.S. Census Bureau, 2016 .....GNIS, 1979 - 2019 .....National Hydrography Dataset, 2002 - 2018 .....National Elevation Dataset, 2010 ....Multiple sources; see metadata file 2017 - 2018 Hydrography..... Contours.. Boundaries... ..FWS Wetlands 1983 Wetlands... National Inventory



NSN. 7643016391628 NGA REF NO. US GS X 24 K 7 0 9