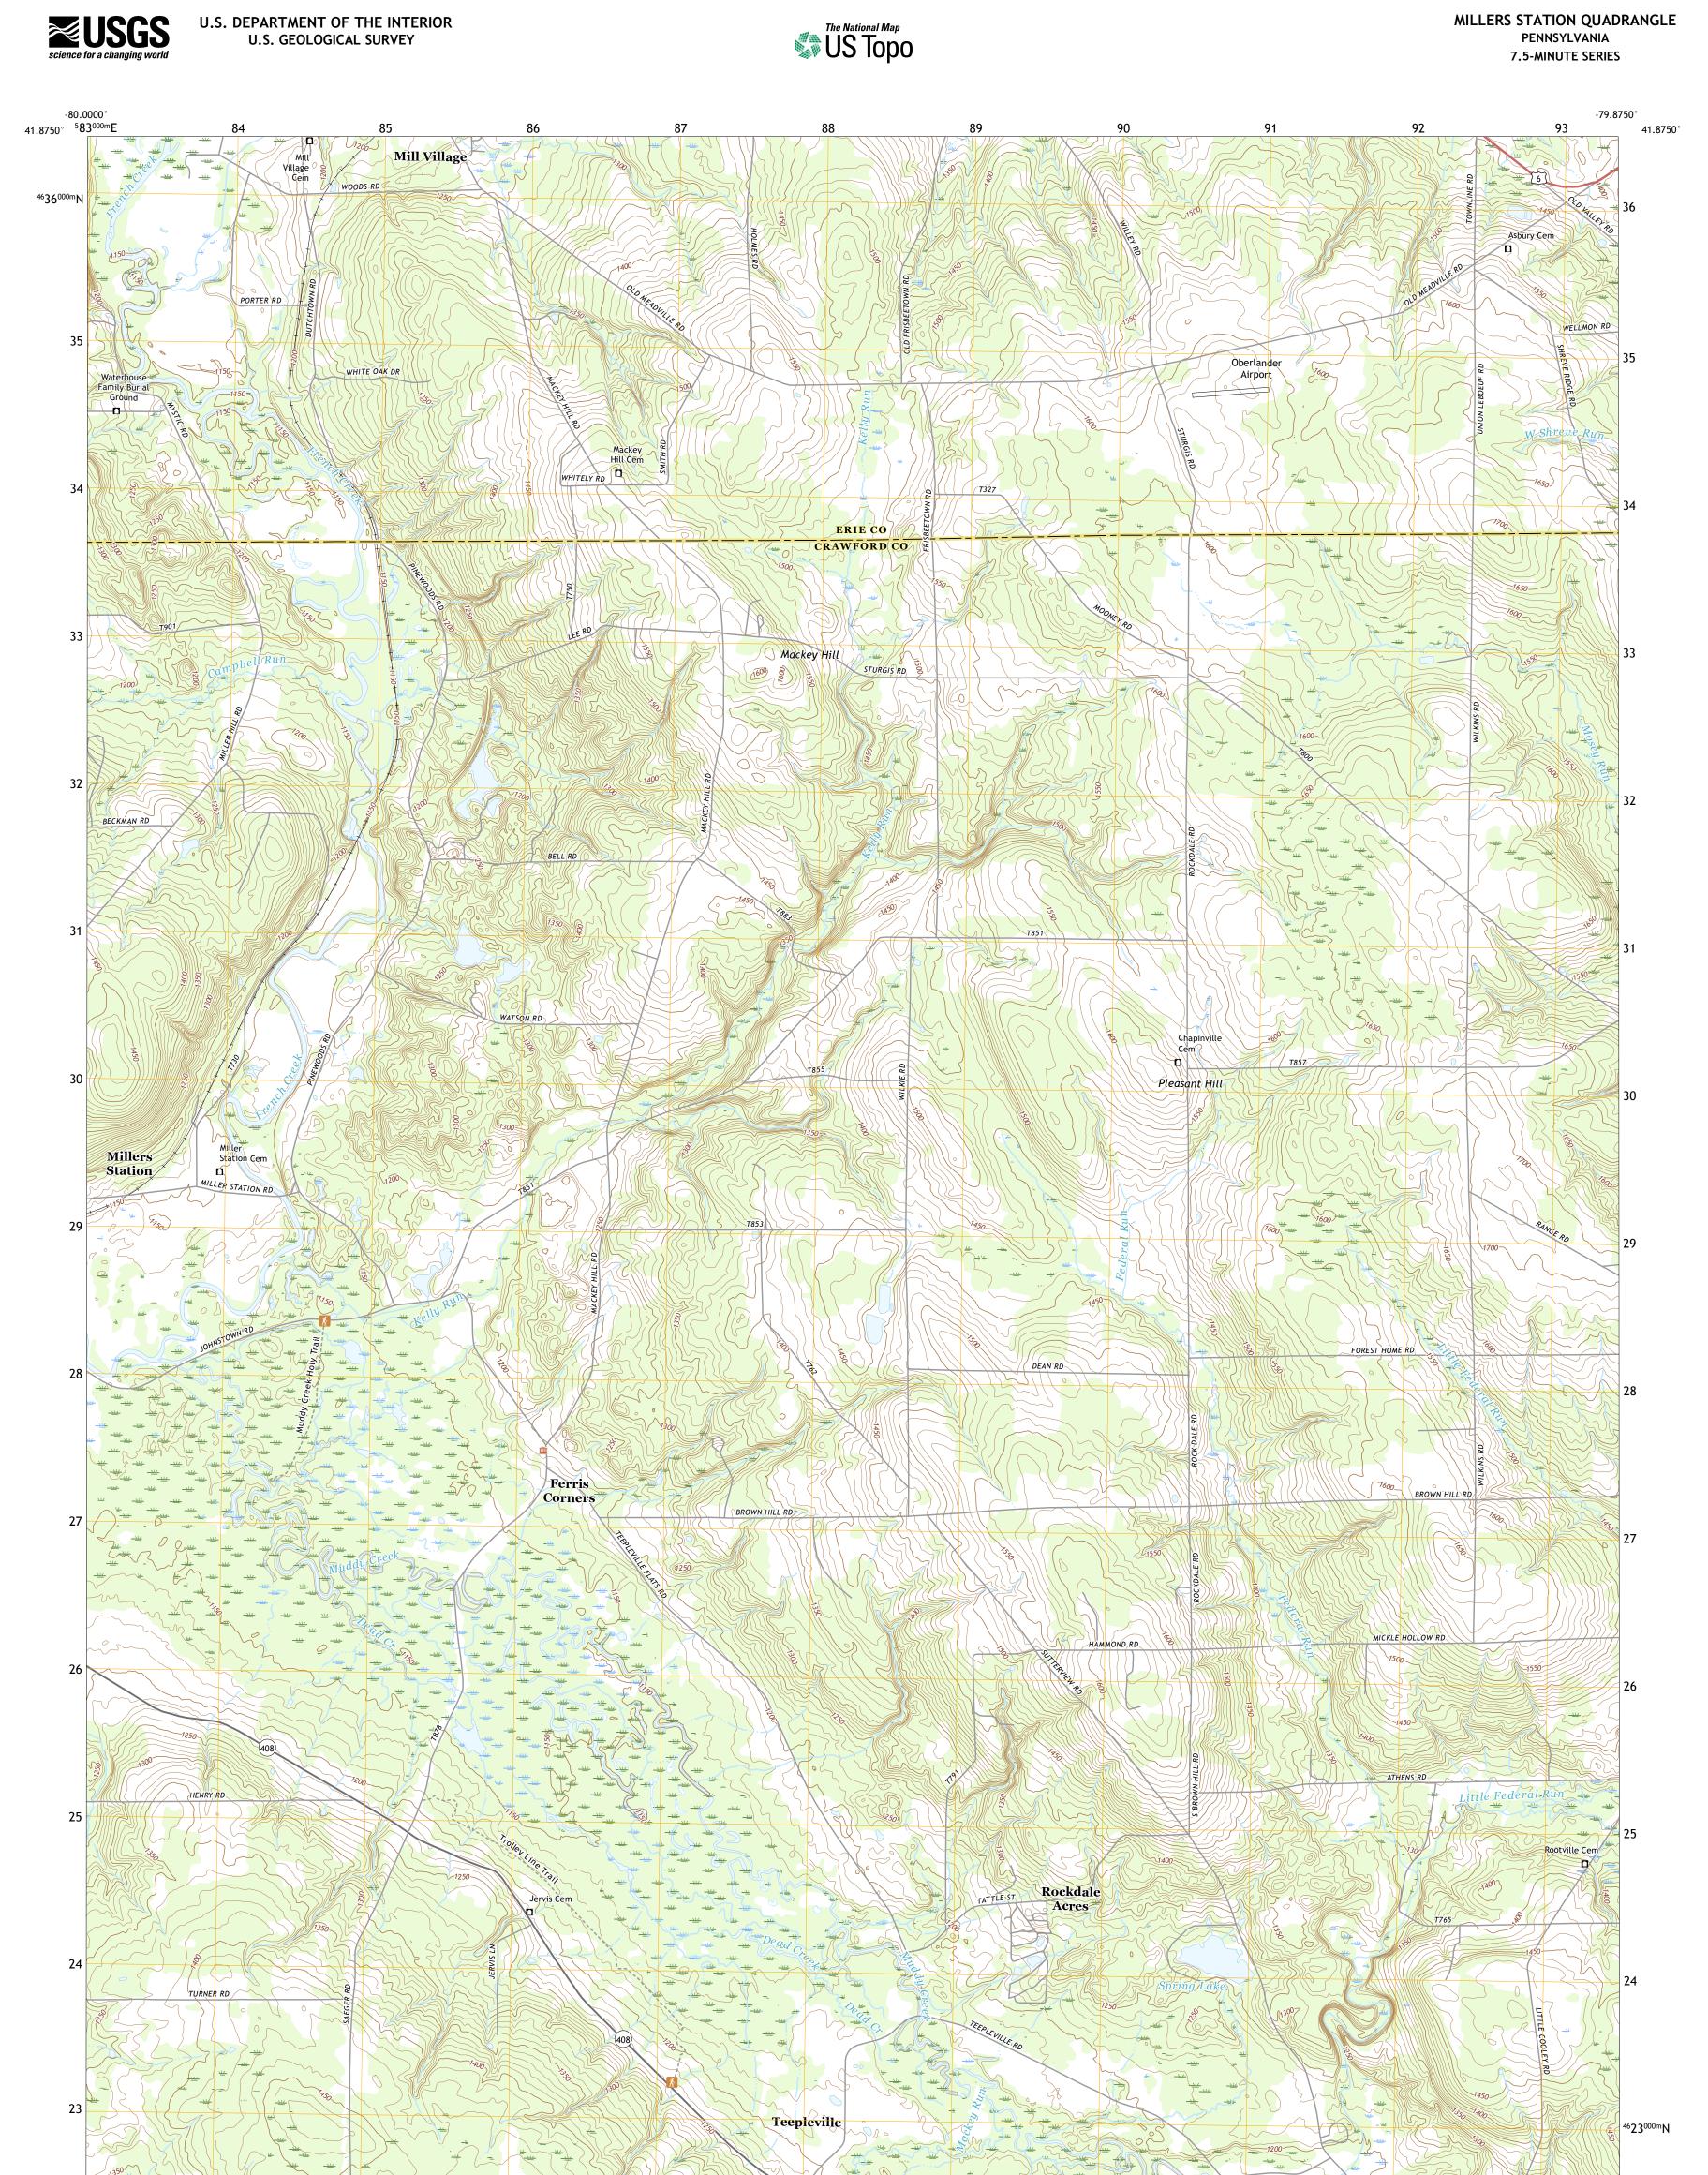

Produced by the United States Geological Survey North American Datum of 1983 (NAD83) World Geodetic System of 1984 (WGS84). Projection and 1 000-meter grid:Universal Transverse Mercator, Zone 17T This map is not a legal document. Boundaries may be generalized for this map scale. Private lands within government reservations may not be shown. Obtain permission before entering private lands.

 Imagery......NAIP, May 2017 - December 2017

 Roads......U.S.
 Census Bureau, 2016

 Names......GNIS, 1979 - 2019

 Hydrography.....National Hydrography Dataset, 2002 - 2019

 Contours.....National Elevation Dataset, 2010

 Boundaries......Multiple sources; see metadata file 2017 - 2018

 Wetlands......FWS National Wetlands Inventory 1977 - 2008