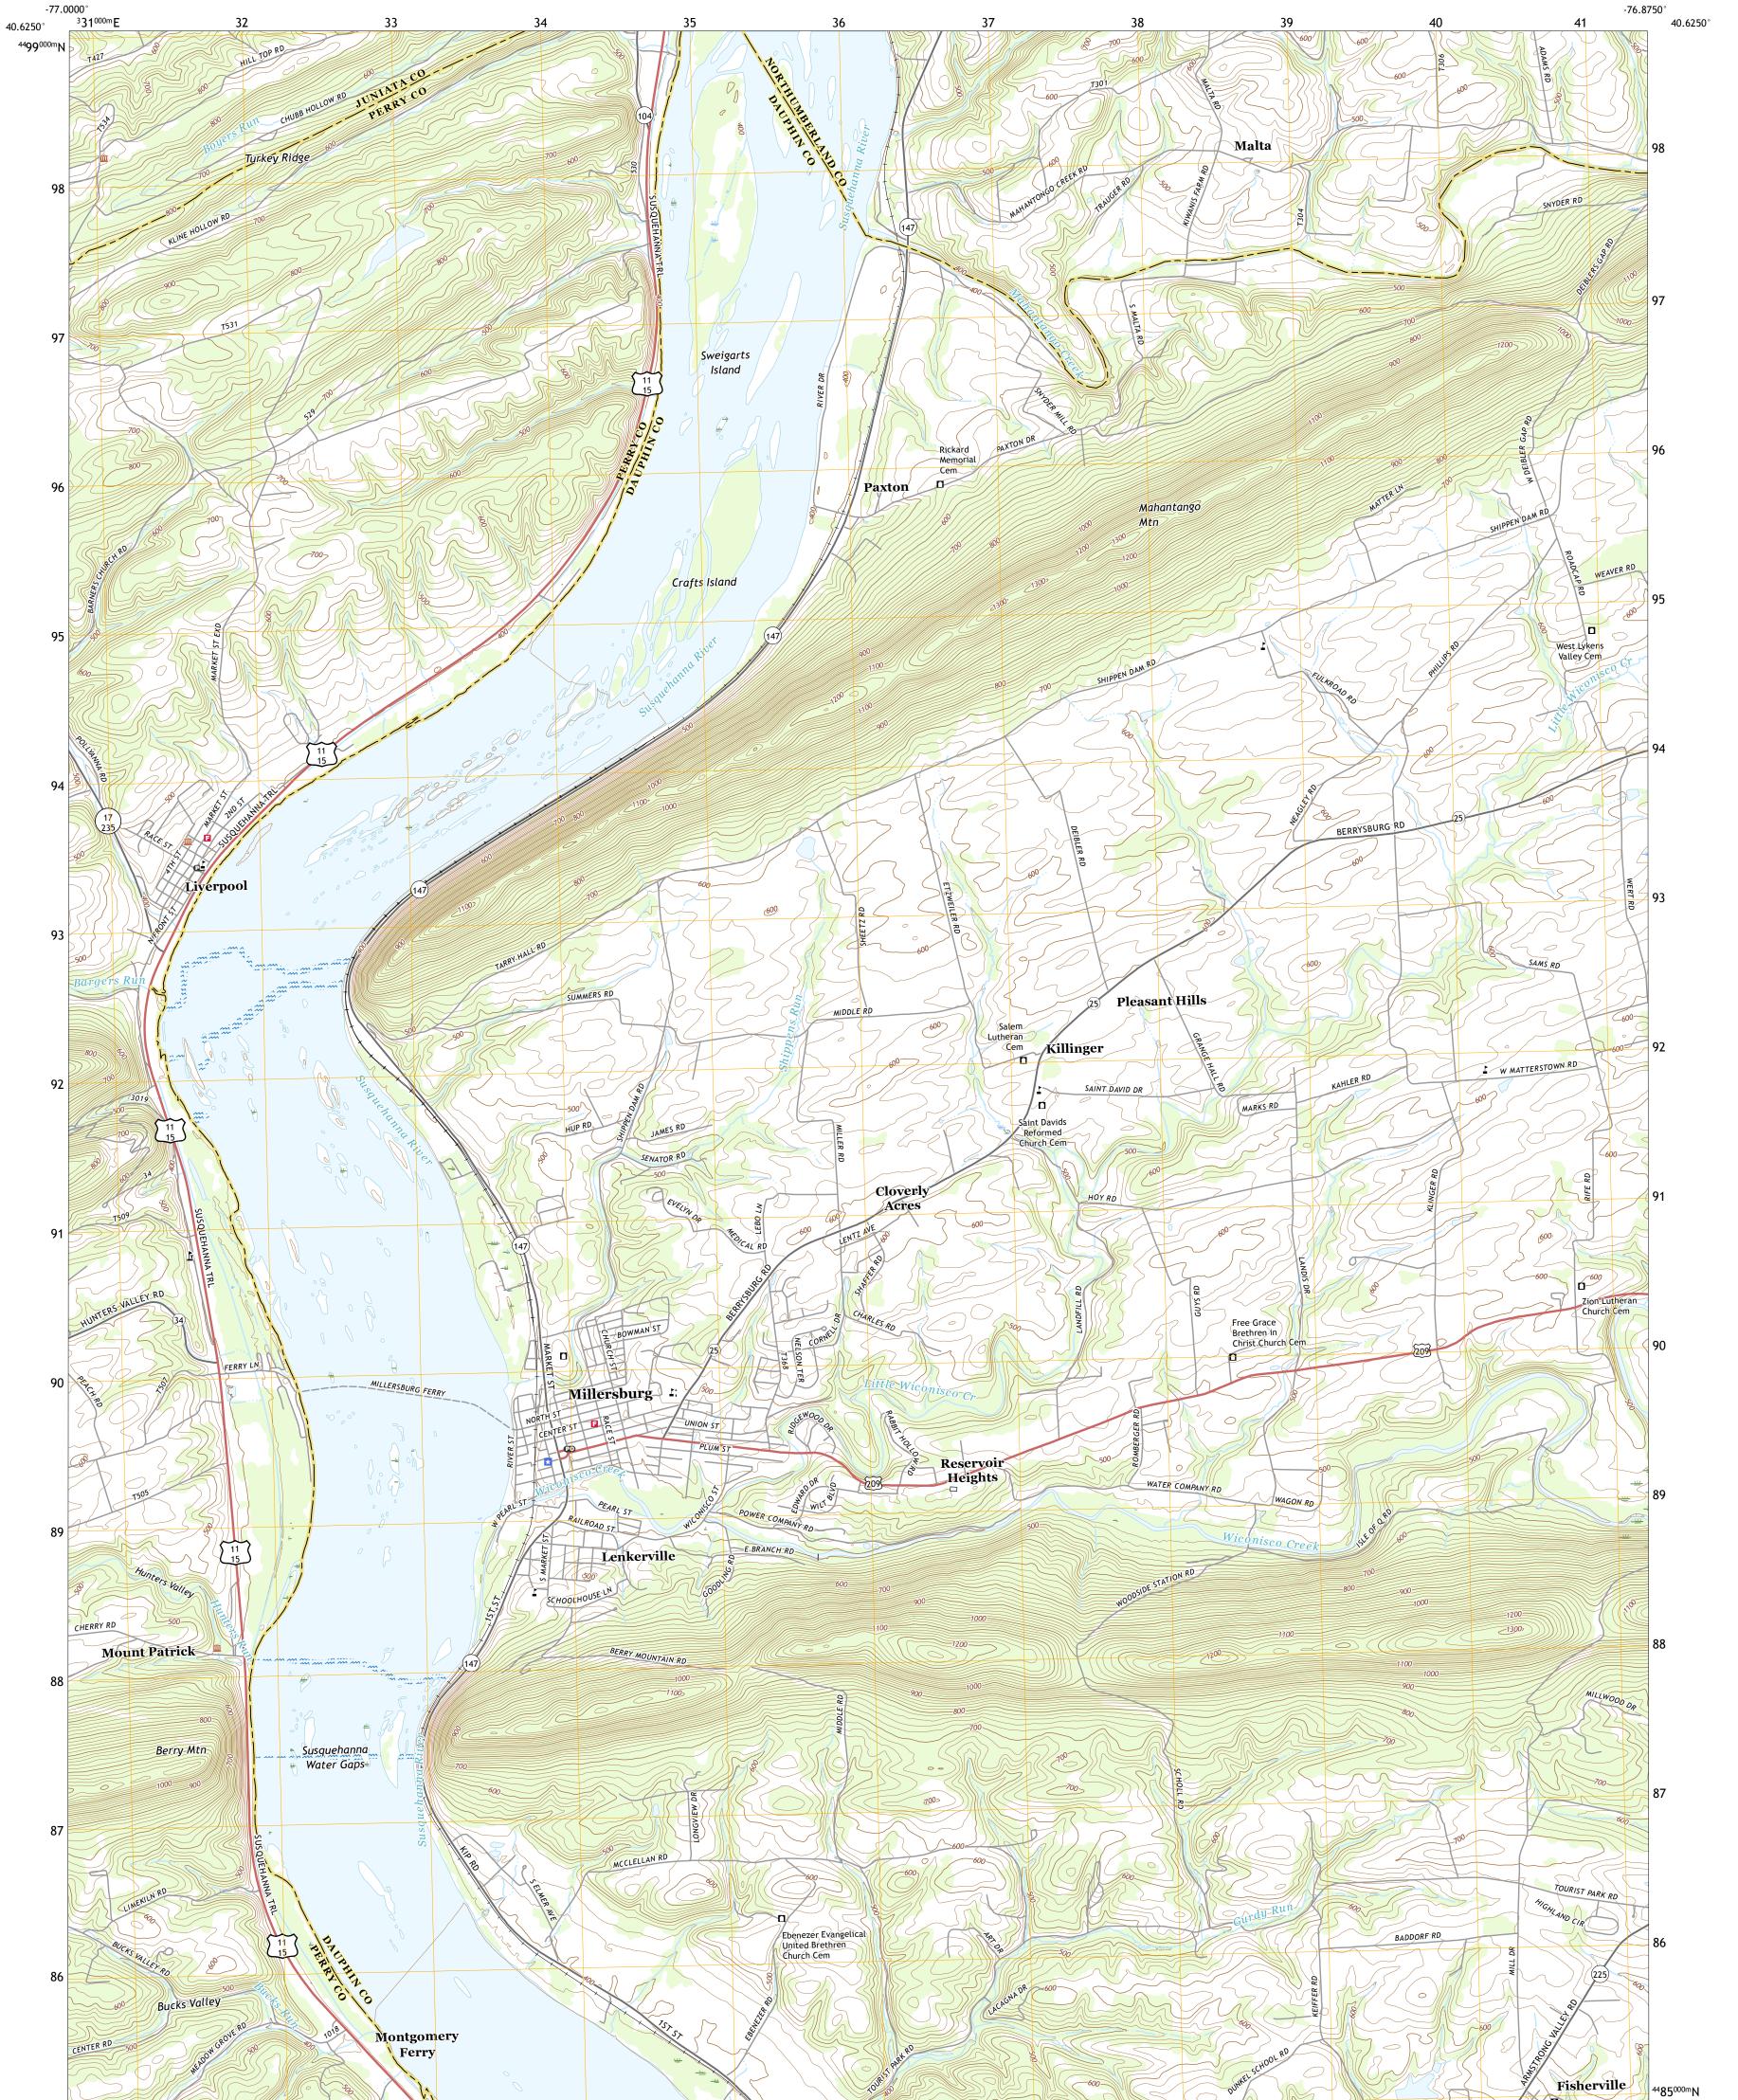

## U.S. DEPARTMENT OF THE INTERIOR U.S. GEOLOGICAL SURVEY

MILLERSBURG QUADRANGLE PENNSYLVANIA 7.5-MINUTE SERIES

Produced by the United States Geological Survey North American Datum of 1983 (NAD83) World Geodetic System of 1984 (WGS84). Projection and 1 000-meter grid:Universal Transverse Mercator, Zone 18T This map is not a legal document. Boundaries may be generalized for this map scale. Private lands within government reservations may not be shown. Obtain permission before entering private lands.