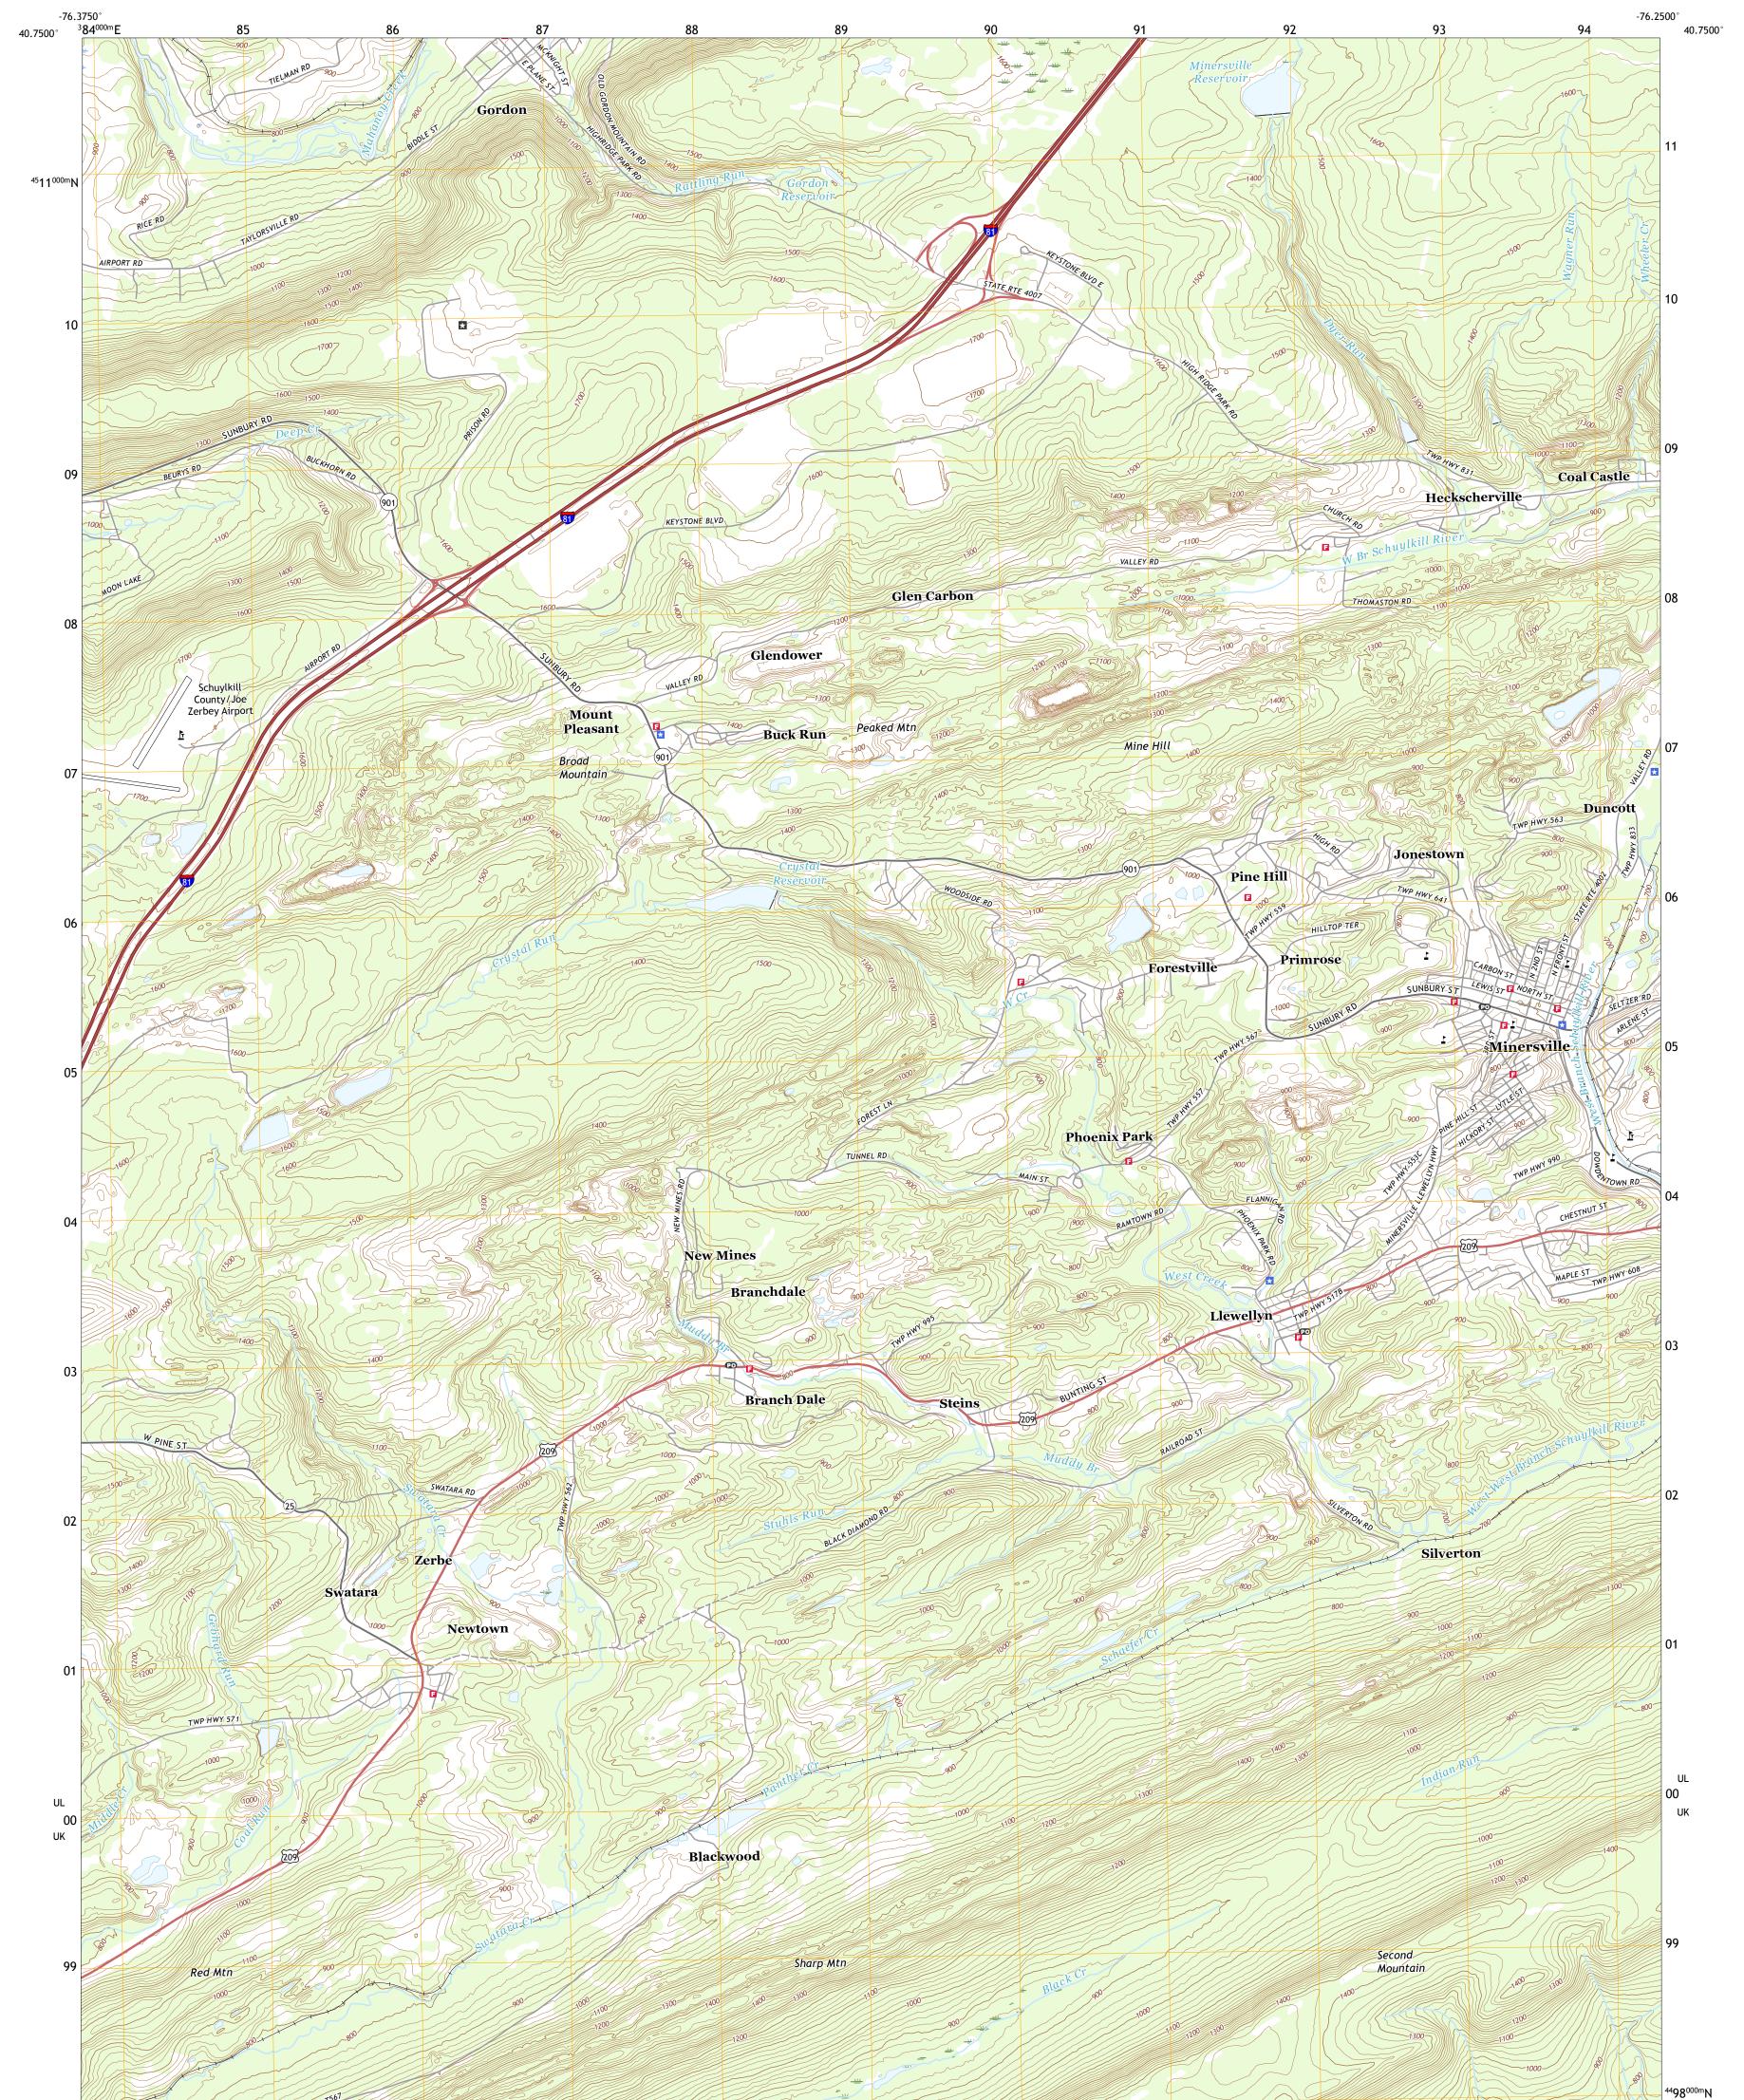

## U.S. DEPARTMENT OF THE INTERIOR U.S. GEOLOGICAL SURVEY

Produced by the United States Geological Survey North American Datum of 1983 (NAD83) World Geodetic System of 1984 (WGS84). Projection and 1 000-meter grid:Universal Transverse Mercator, Zone 18T This map is not a legal document. Boundaries may be generalized for this map scale. Private lands within government reservations may not be shown. Obtain permission before entering private lands.

Imagery......NAIP, May 2017 - December 2017Roads......NAIP, May 2017 - December 2017Roads......National SurgraphyHydrography.....National Hydrography Dataset, 2001 - 2018Contours.....National Elevation Dataset, 2011Boundaries.....Multiple sources; see metadata file 2017 - 2018Wetlands.....FWS National Wetlands Inventory 1983 - 1984