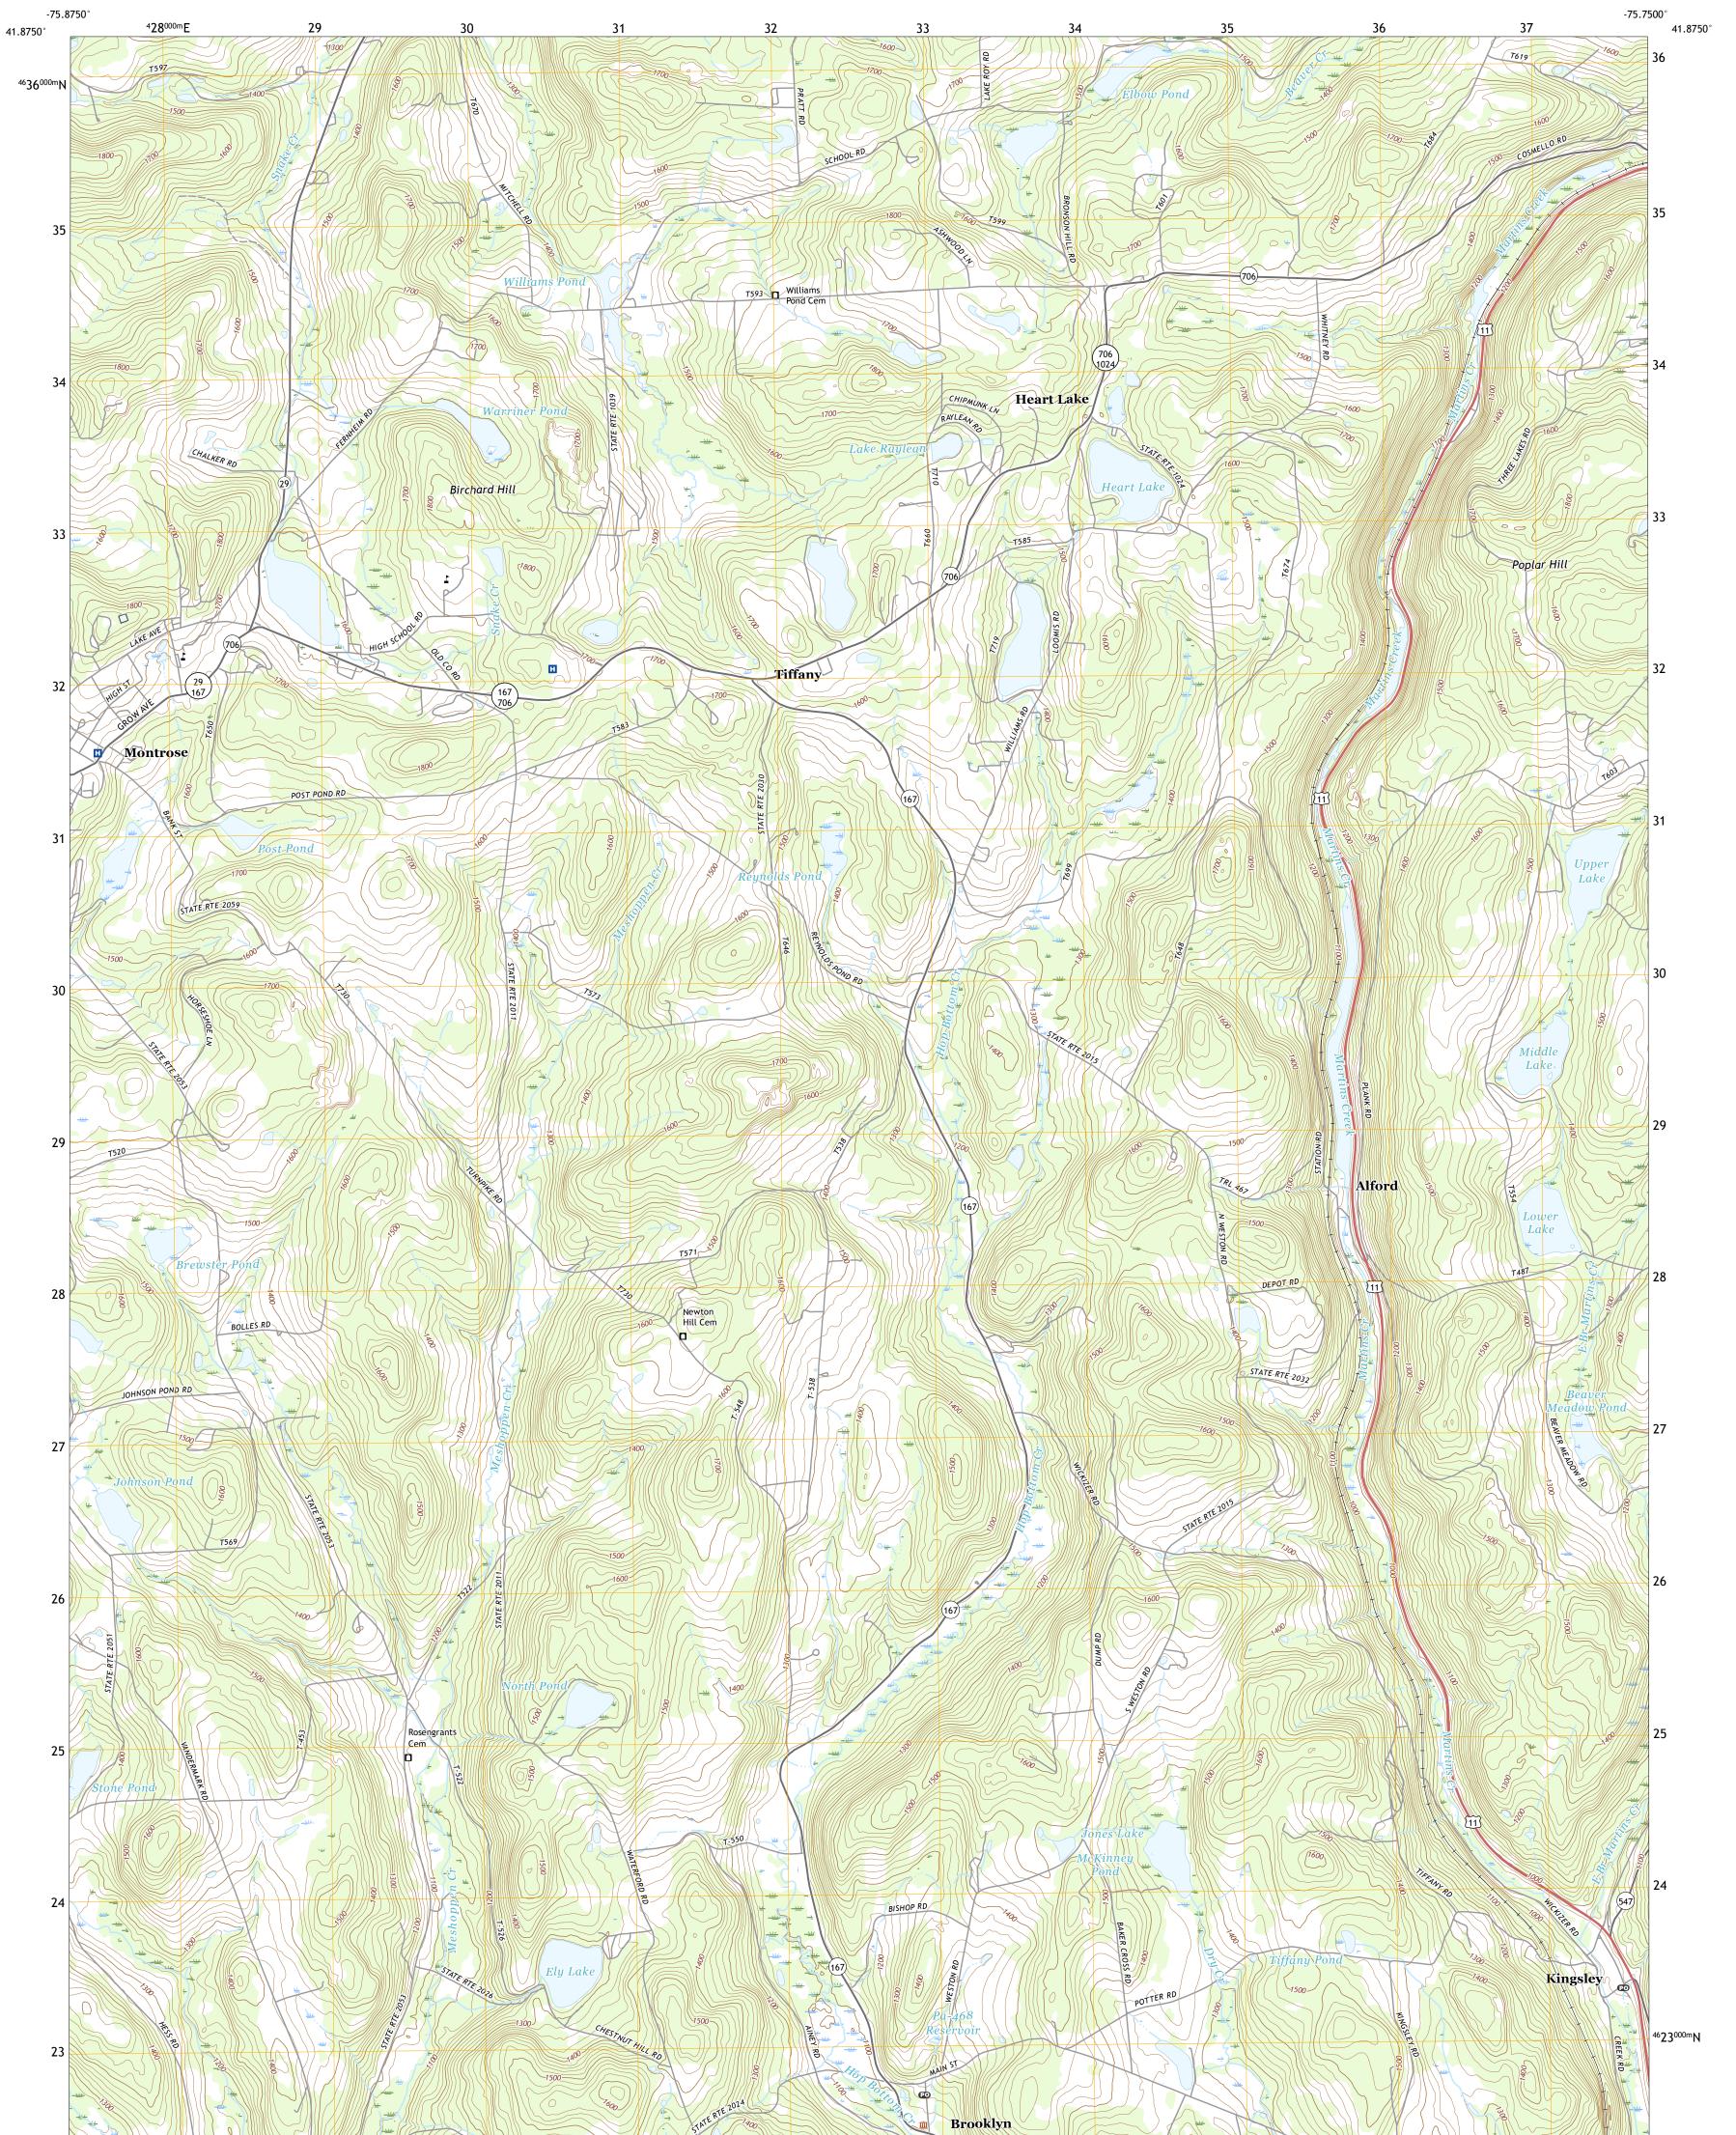

## U.S. DEPARTMENT OF THE INTERIOR U.S. GEOLOGICAL SURVEY

MONTROSE EAST QUADRANGLE PENNSYLVANIA - SUSQUEHANNA COUNTY 7.5-MINUTE SERIES

Produced by the United States Geological Survey North American Datum of 1983 (NAD83) World Geodetic System of 1984 (WGS84). Projection and 1 000-meter grid:Universal Transverse Mercator, Zone 18T This map is not a legal document. Boundaries may be generalized for this map scale. Private lands within government reservations may not be shown. Obtain permission before entering private lands.

 Imagery......NAIP, May 2017 - December 2017

 Roads......NAIP, May 2017 - December 2017

 Roads.......U.S.
 Census Bureau, 2016

 Names......GNIS, 1979 - 2019

 Hydrography......National Hydrography Dataset, 2002 - 2019

 Contours.....National Elevation Dataset, 2010

 Boundaries.....Multiple sources; see metadata file 2017 - 2018

 Wetlands......FWS National Wetlands Inventory 1976 - 1988