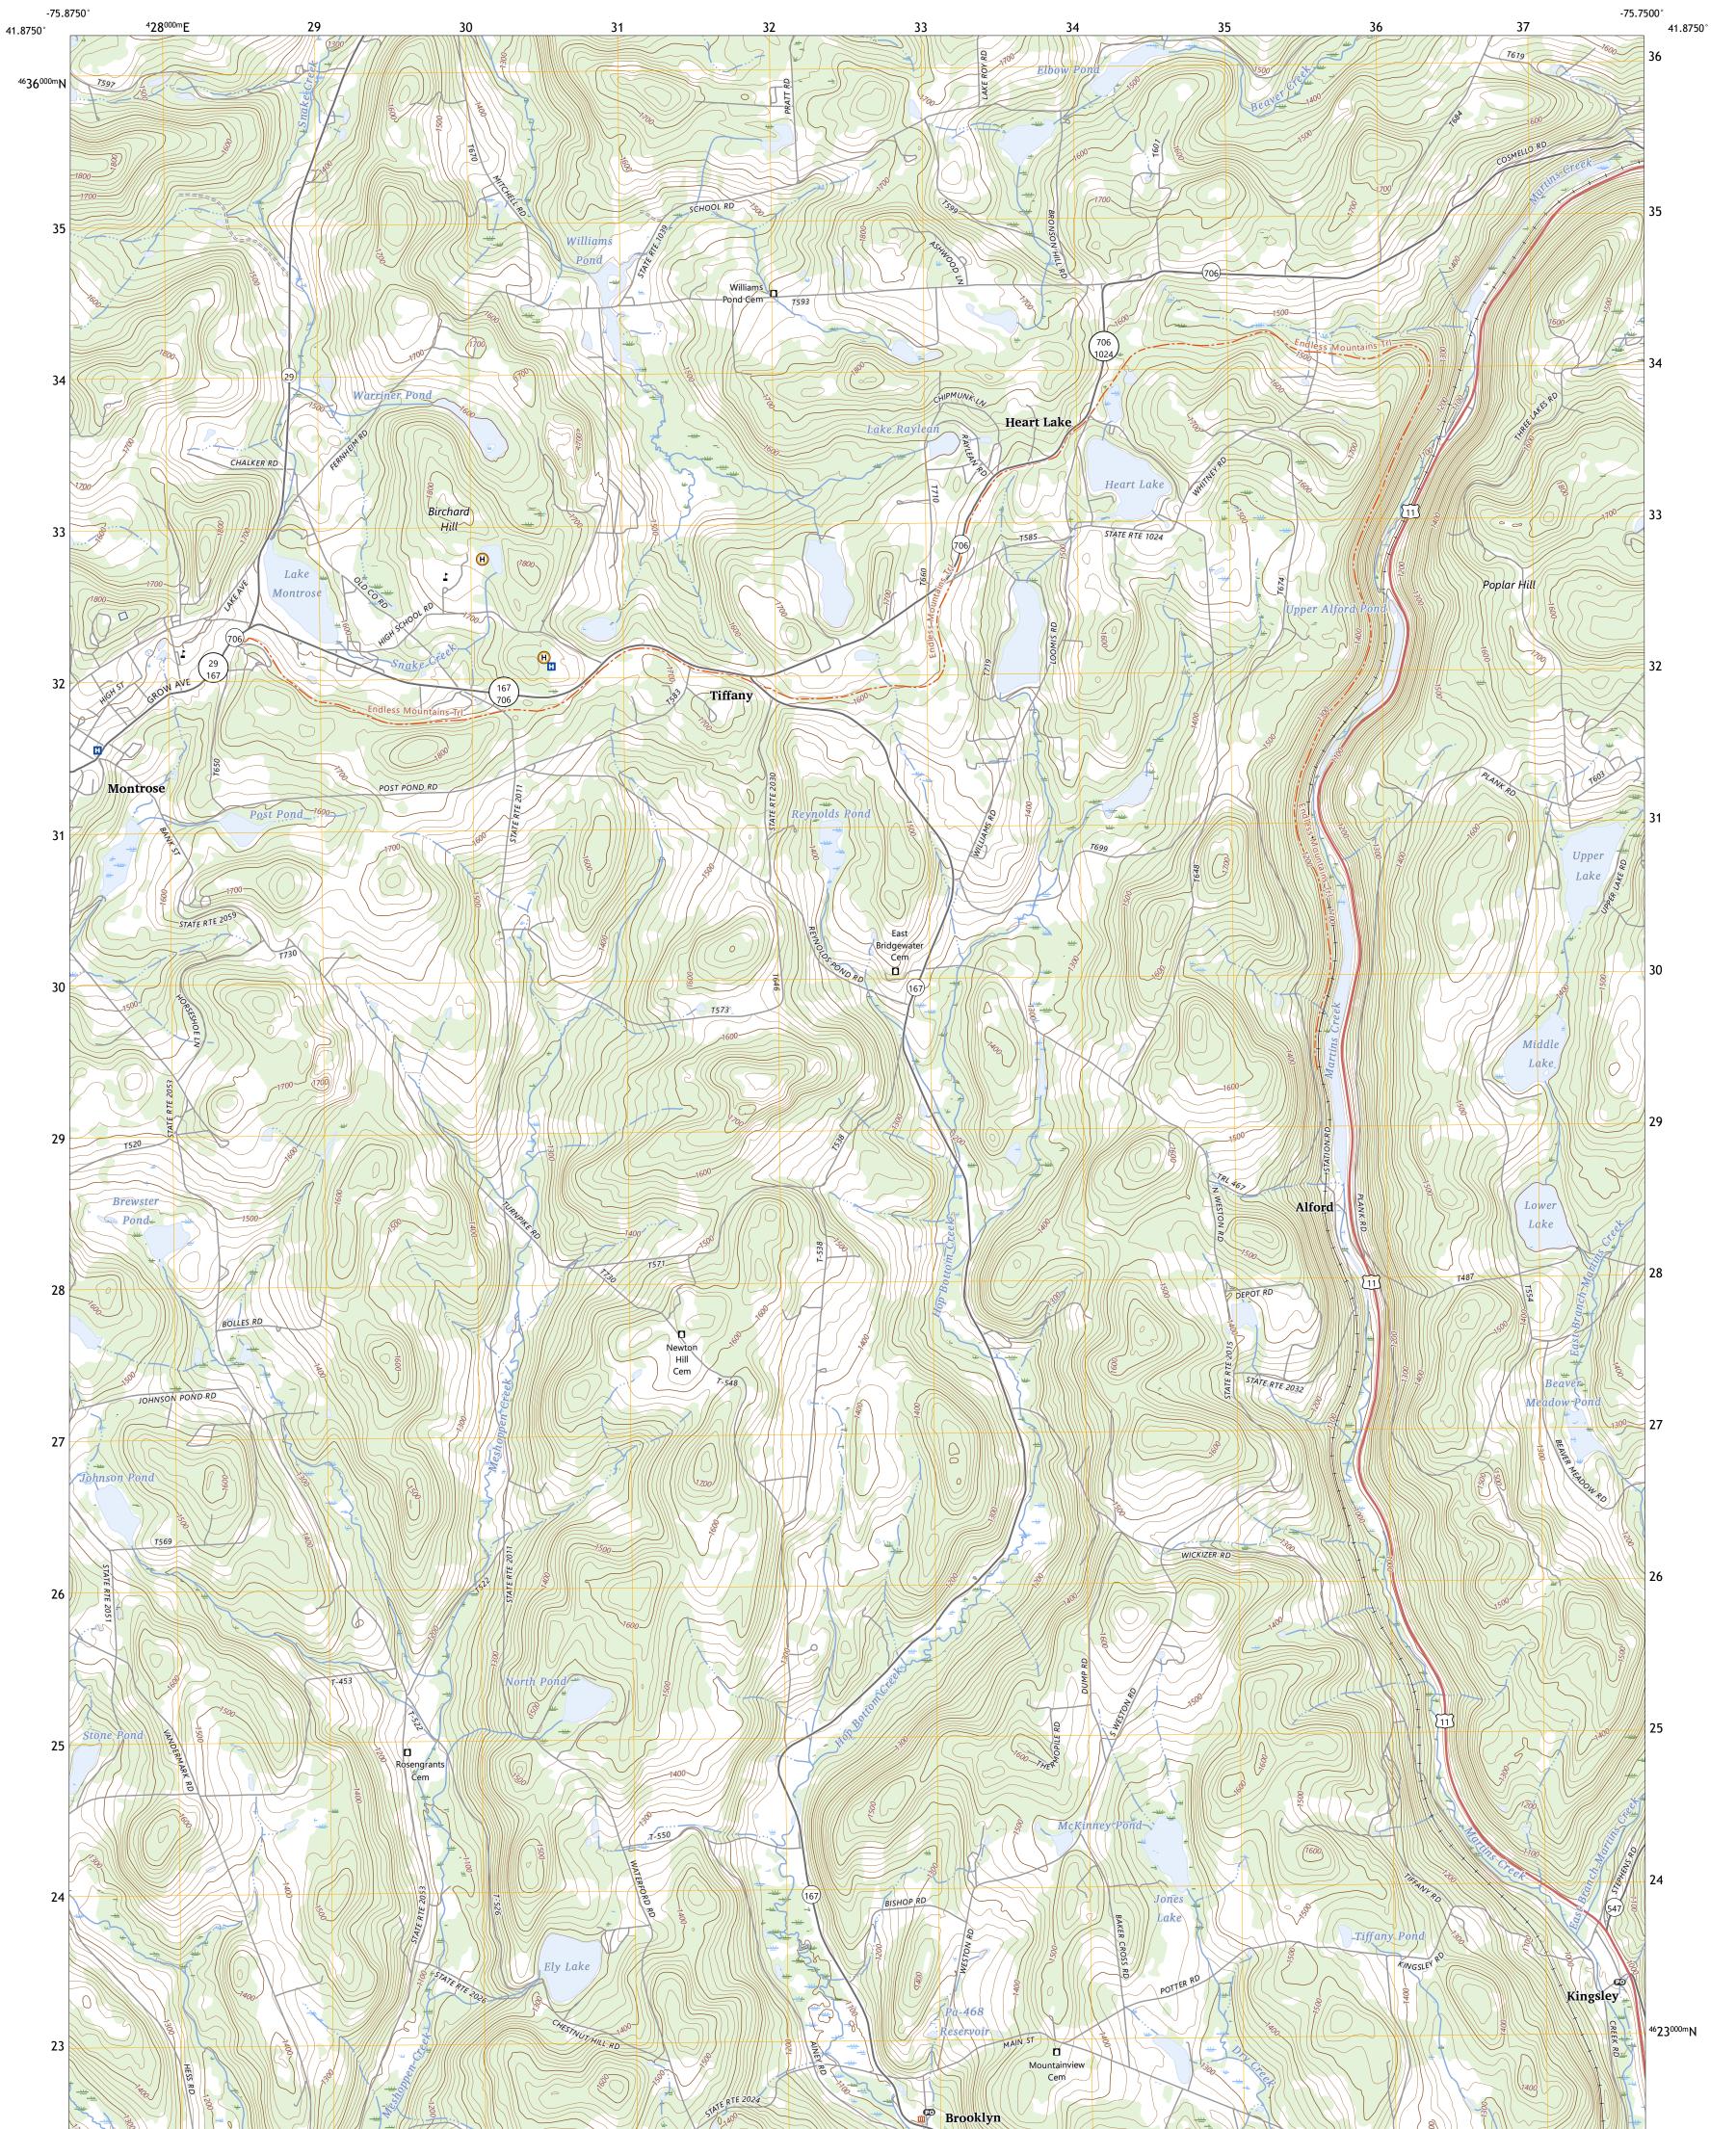

## U.S. DEPARTMENT OF THE INTERIOR U.S. GEOLOGICAL SURVEY

MONTROSE EAST QUADRANGLE PENNSYLVANIA - SUSQUEHANNA COUNTY 7.5-MINUTE SERIES

Produced by the United States Geological Survey North American Datum of 1983 (NAD83) World Geodetic System of 1984 (WGS84). Projection and 1 000-meter grid:Universal Transverse Mercator, Zone 18T This map is not a legal document. Boundaries may be generalized for this map scale. Private lands within government reservations may not be shown. Obtain permission before entering private lands.