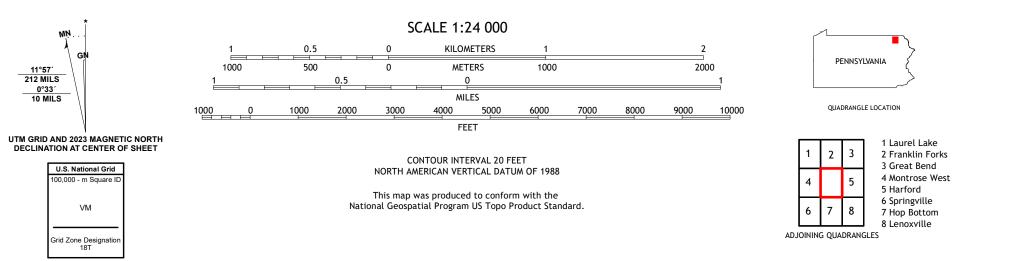

## U.S. DEPARTMENT OF THE INTERIOR U.S. GEOLOGICAL SURVEY

MONTROSE EAST QUADRANGLE PENNSYLVANIA - SUSQUEHANNA COUNTY 7.5-MINUTE SERIES

Produced by the United States Geological Survey North American Datum of 1983 (NAD83) World Geodetic System of 1984 (WGS84). Projection and 1 000-meter grid:Universal Transverse Mercator, Zone 18T This map is not a legal document. Boundaries may be generalized for this map scale. Private lands within government reservations may not be shown. Obtain permission before entering private lands.

Imagery..... Roads...... Names..... Hydrography..... Contours.. Boundaries.... ..FWS National Wetlands Inventory 1976 - 1988 Wetlands....

MŅ.

11°57′ 212 MILS

0°33′ 10 MILS

GI

VM

Grid Zone Designation 18T