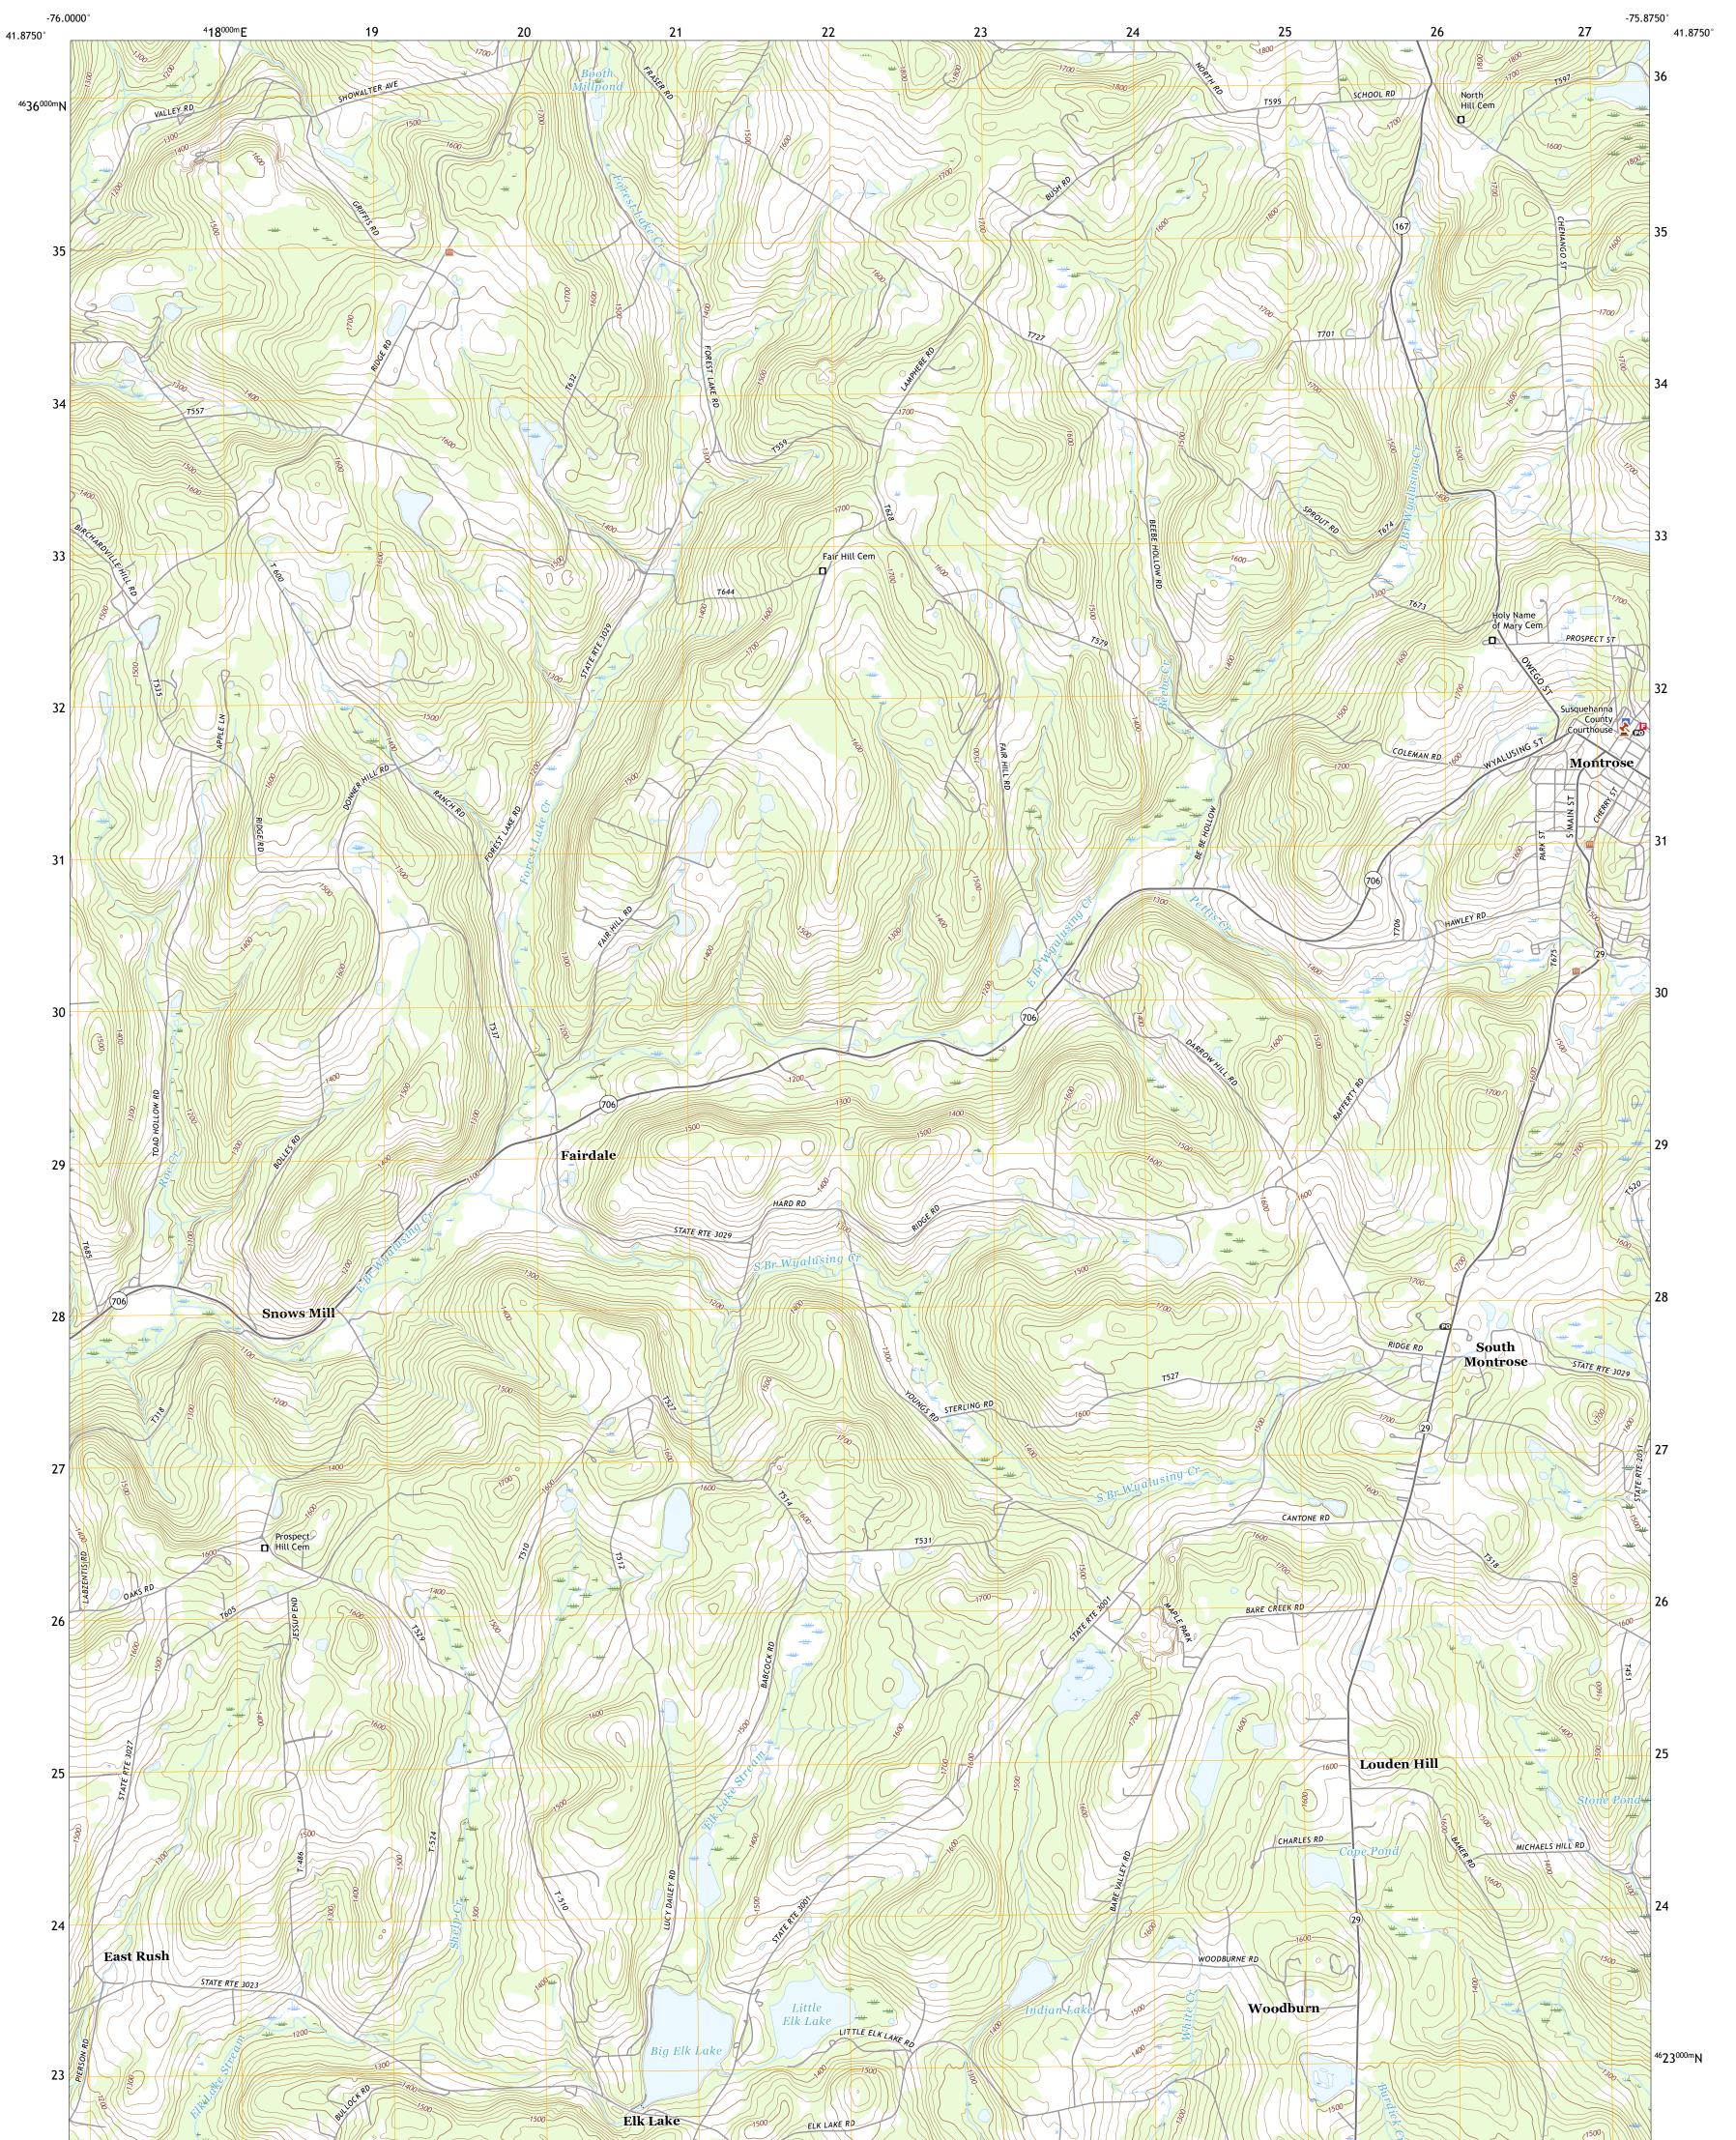

## U.S. DEPARTMENT OF THE INTERIOR U.S. GEOLOGICAL SURVEY

MONTROSE WEST QUADRANGLE PENNSYLVANIA - SUSQUEHANNA COUNTY 7.5-MINUTE SERIES

Produced by the United States Geological Survey North American Datum of 1983 (NAD83) World Geodetic System of 1984 (WGS84). Projection and 1 000-meter grid:Universal Transverse Mercator, Zone 18T This map is not a legal document. Boundaries may be generalized for this map scale. Private lands within government reservations may not be shown. Obtain permission before entering private lands.

Imagery......NAIP, May 2017 - December 2017 Roads.....U.S. Census Bureau, 2016 Names.....GNIS, 1979 - 2019 Hydrography.....National Hydrography Dataset, 2002 - 2019 Contours.....National Elevation Dataset, 2010 Boundaries....Multiple sources; see metadata file 2017 - 2018 Wetlands.....FWS National Wetlands Inventory 1976 - 1988