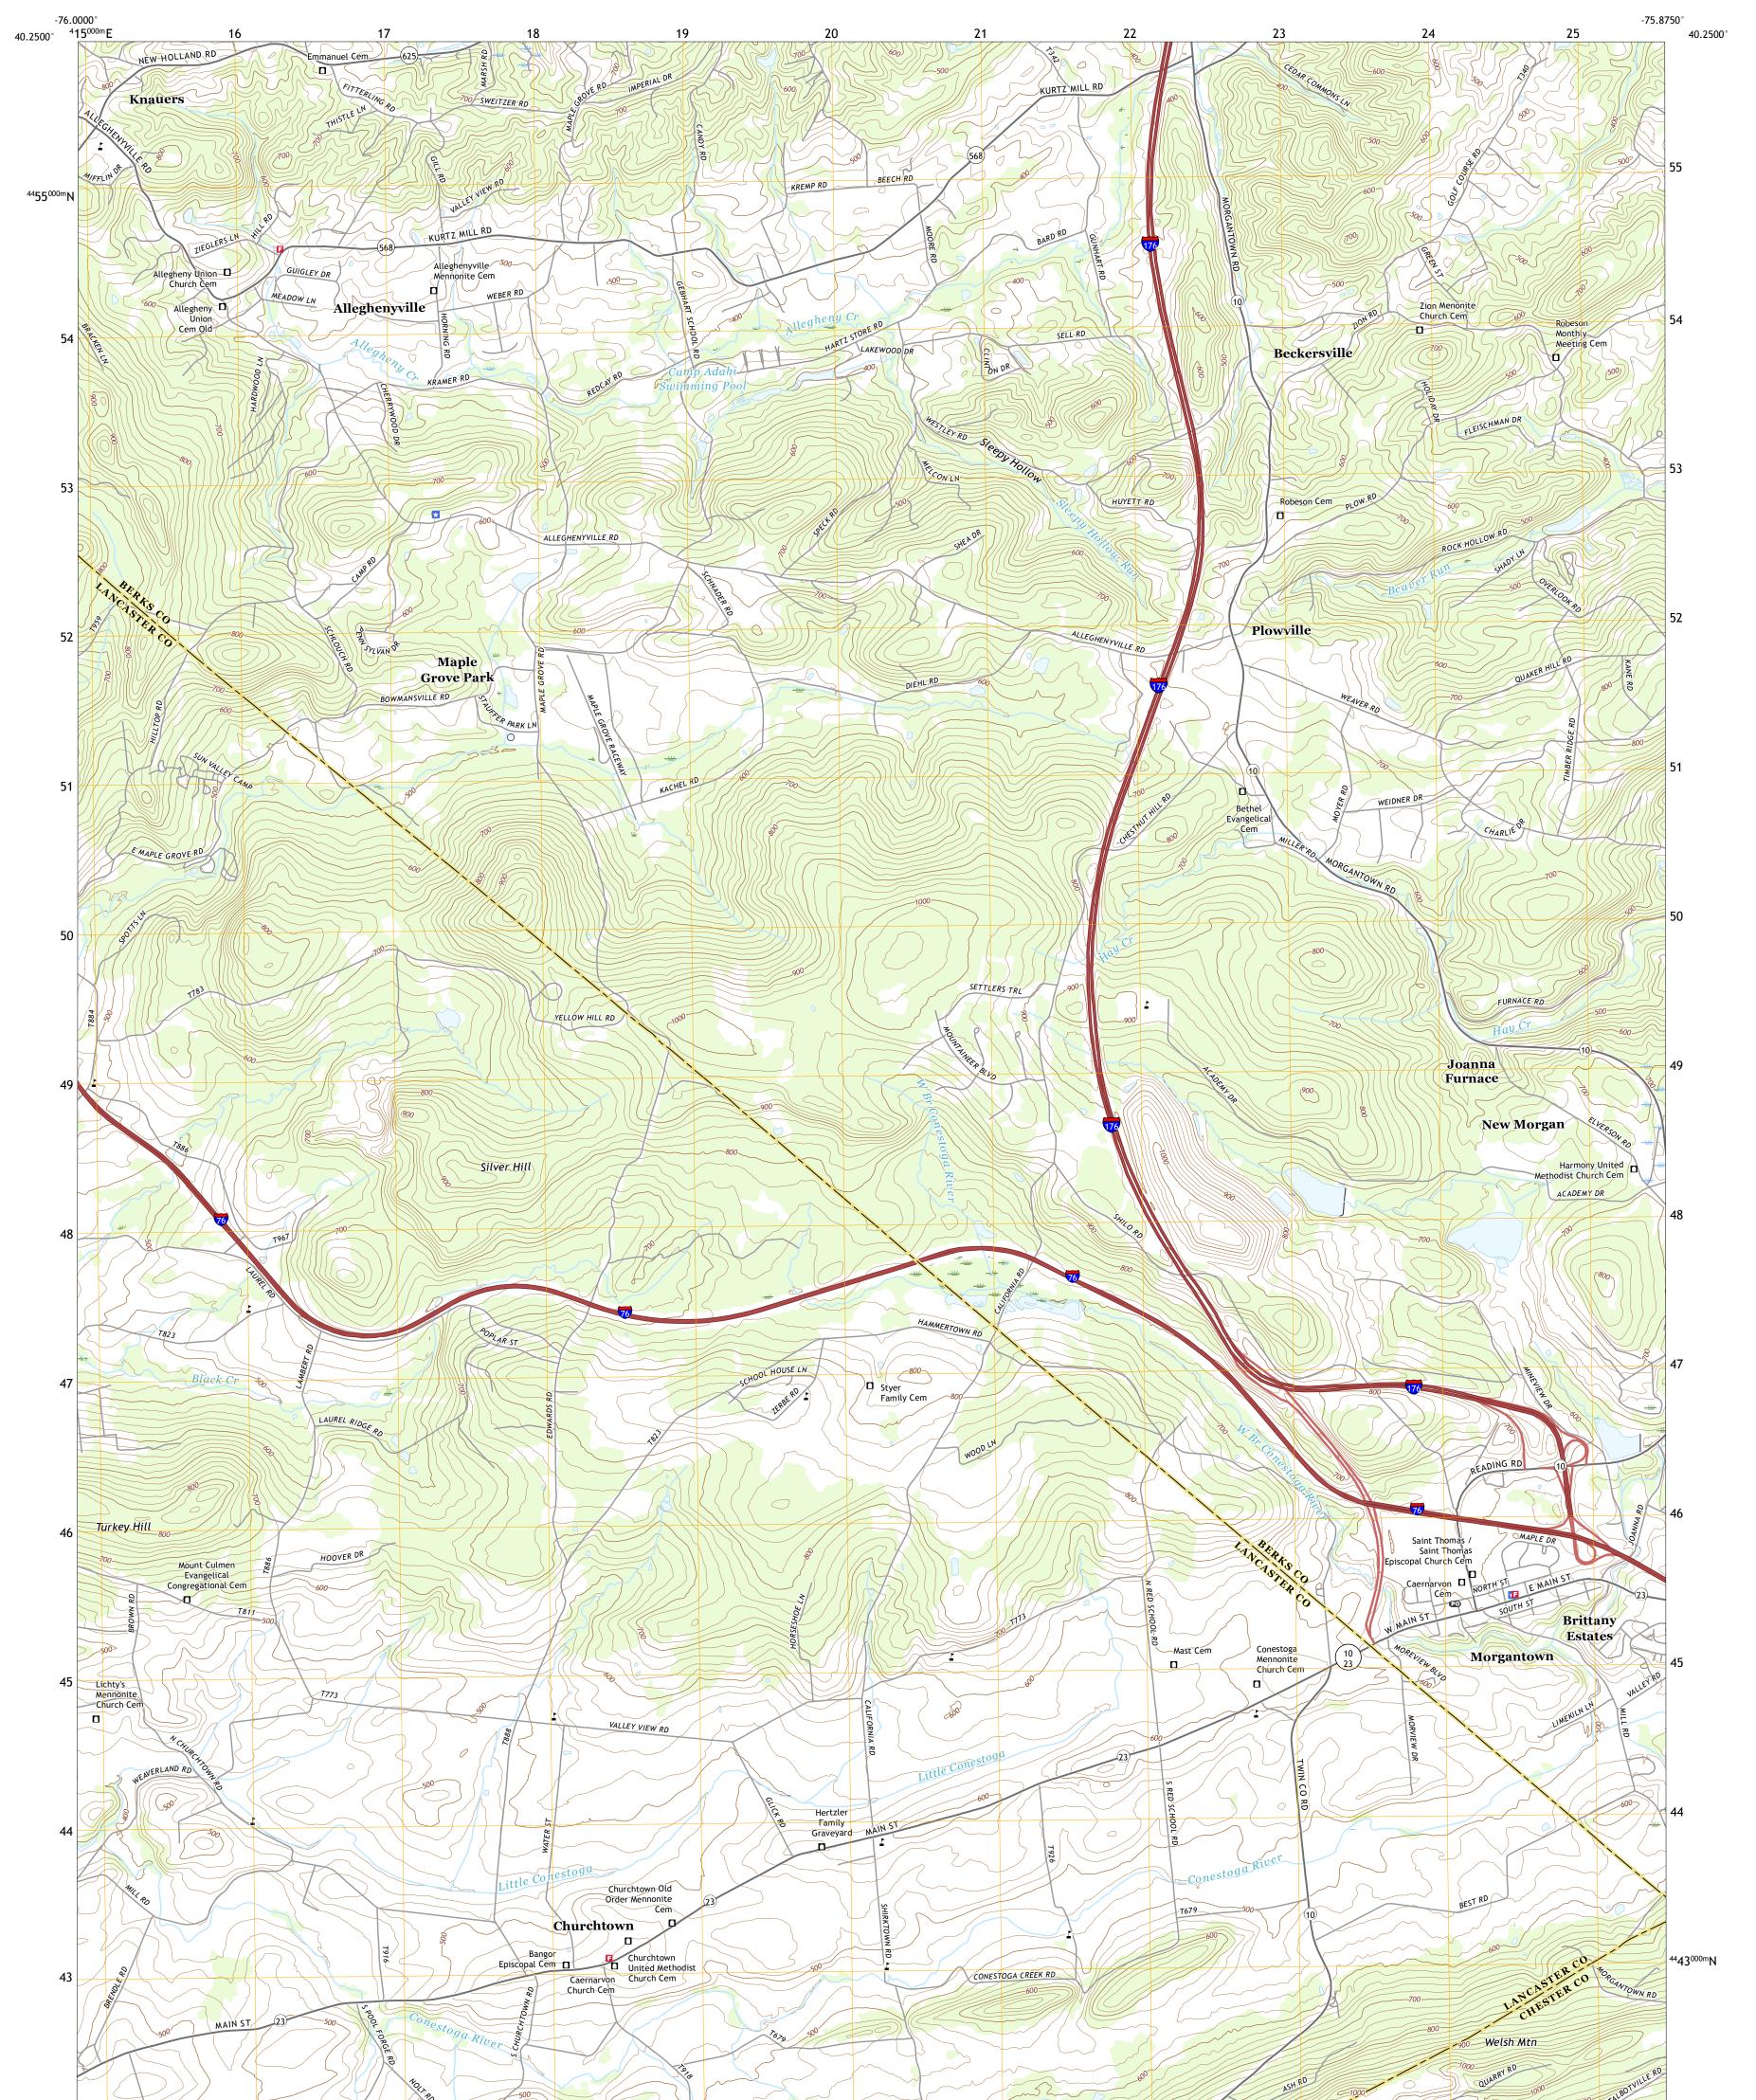

## U.S. DEPARTMENT OF THE INTERIOR U.S. GEOLOGICAL SURVEY

MORGANTOWN QUADRANGLE PENNSYLVANIA 7.5-MINUTE SERIES

Produced by the United States Geological Survey North American Datum of 1983 (NAD83) World Geodetic System of 1984 (WGS84). Projection and 1 000-meter grid: Universal Transverse Mercator, Zone 18T This map is not a legal document. Boundaries may be generalized for this map scale. Private lands within government reservations may not be shown. Obtain permission before entering private lands.

Imagery.... Roads..... ...NAIP, June 2017 - December 2017 U.S. Census Bureau, 2016 .....GNIS, 1979 - 2019 Names.... .....National Hydrography Dataset, 1899 - 2019 .....National Elevation Dataset, 2015 - 2016 ....Multiple sources; see metadata file 2017 - 2018 Hydrography..... Contours.. Boundaries... ..FWS National Wetlands Inventory 1981 - 1987 Wetlands...