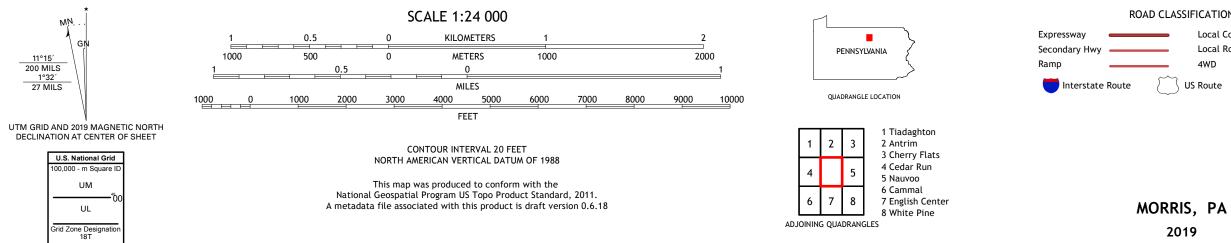

ROAD CLASSIFICATION Local Connector Local Road \_\_\_\_ 4WD US Route State Route