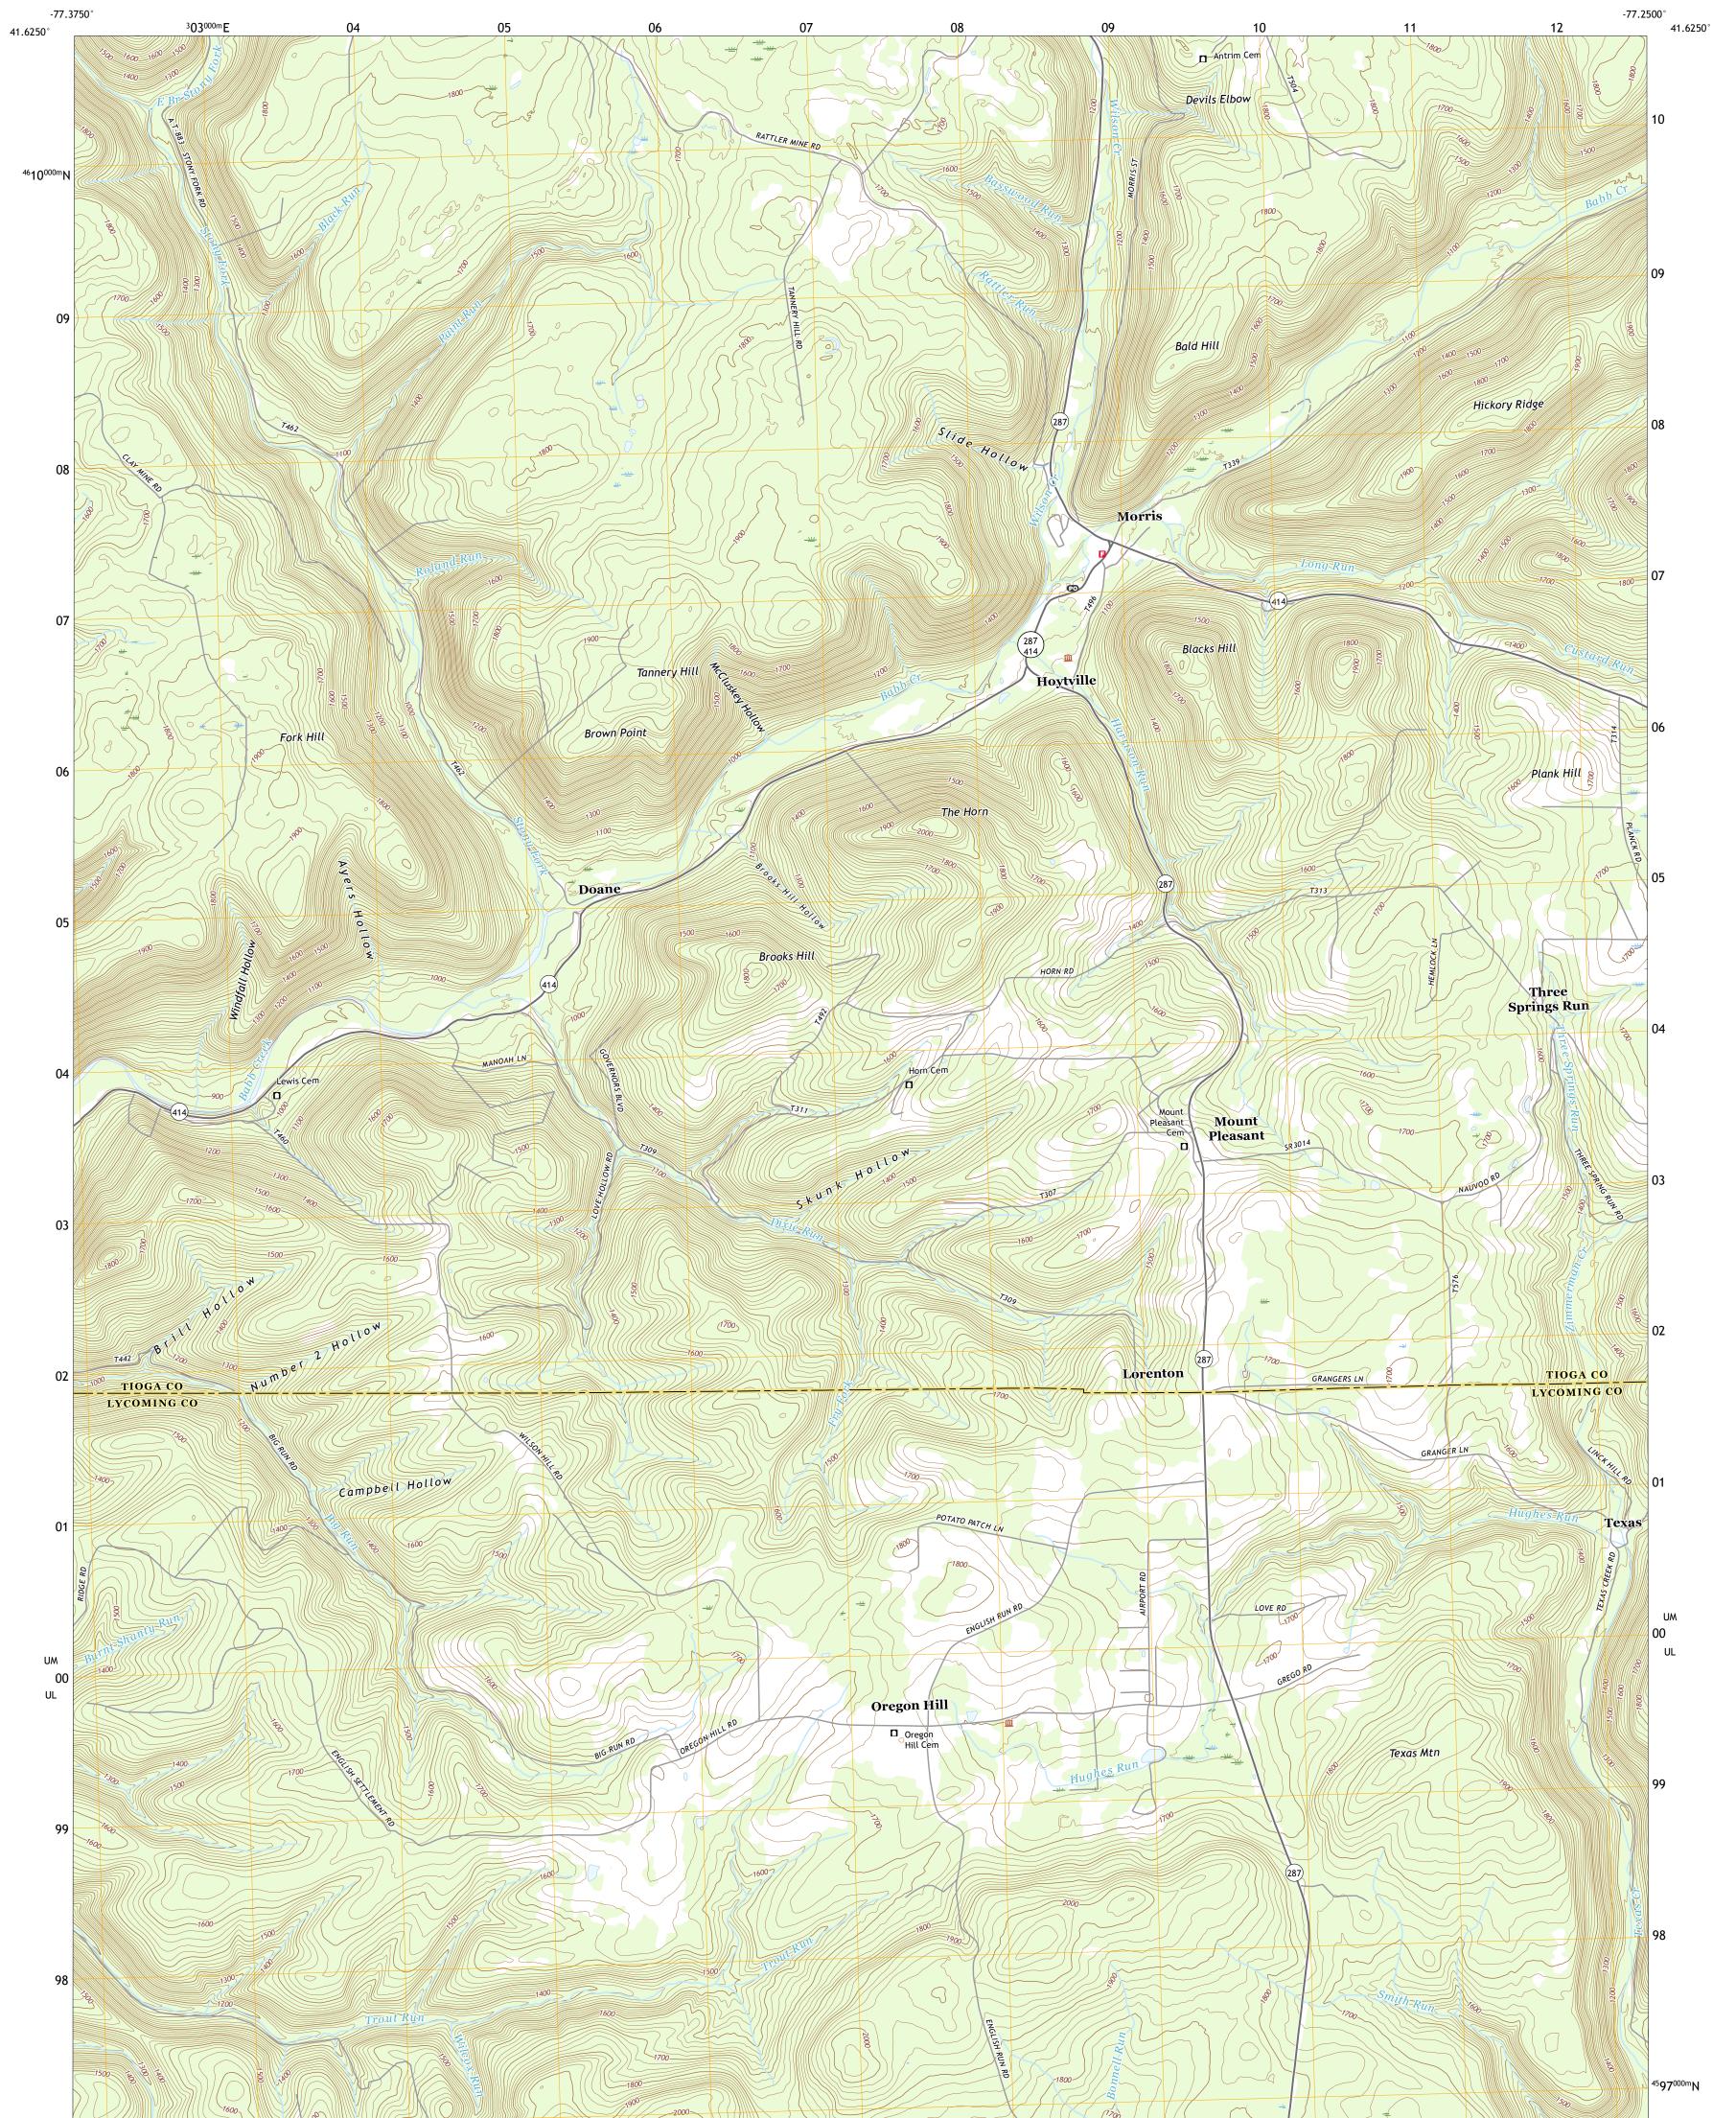

## U.S. DEPARTMENT OF THE INTERIOR U.S. GEOLOGICAL SURVEY

MORRIS QUADRANGLE PENNSYLVANIA 7.5-MINUTE SERIES

Produced by the United States Geological Survey North American Datum of 1983 (NAD83) World Geodetic System of 1984 (WGS84). Projection and 1 000-meter grid:Universal Transverse Mercator, Zone 18T This map is not a legal document. Boundaries may be generalized for this map scale. Private lands within government reservations may not be shown. Obtain permission before entering private lands.

Imagery.... Roads..... Names..... ......NAIP, June 2017 - December 2017 U.S. Census Bureau, 2016 .....GNIS, 1979 - 2019 .....National Hydrography Dataset, 2002 - 2018 .....National Elevation Dataset, 2010 - 2019 ....Multiple sources; see metadata file 2017 - 2018 Hydrography..... Contours.. Boundaries... Inventory 1983 ..FWS National Wetlands Wetlands...

ROAD CLASSIFICATION Local Connector Local Road \_\_\_\_ 4WD US Route State Route