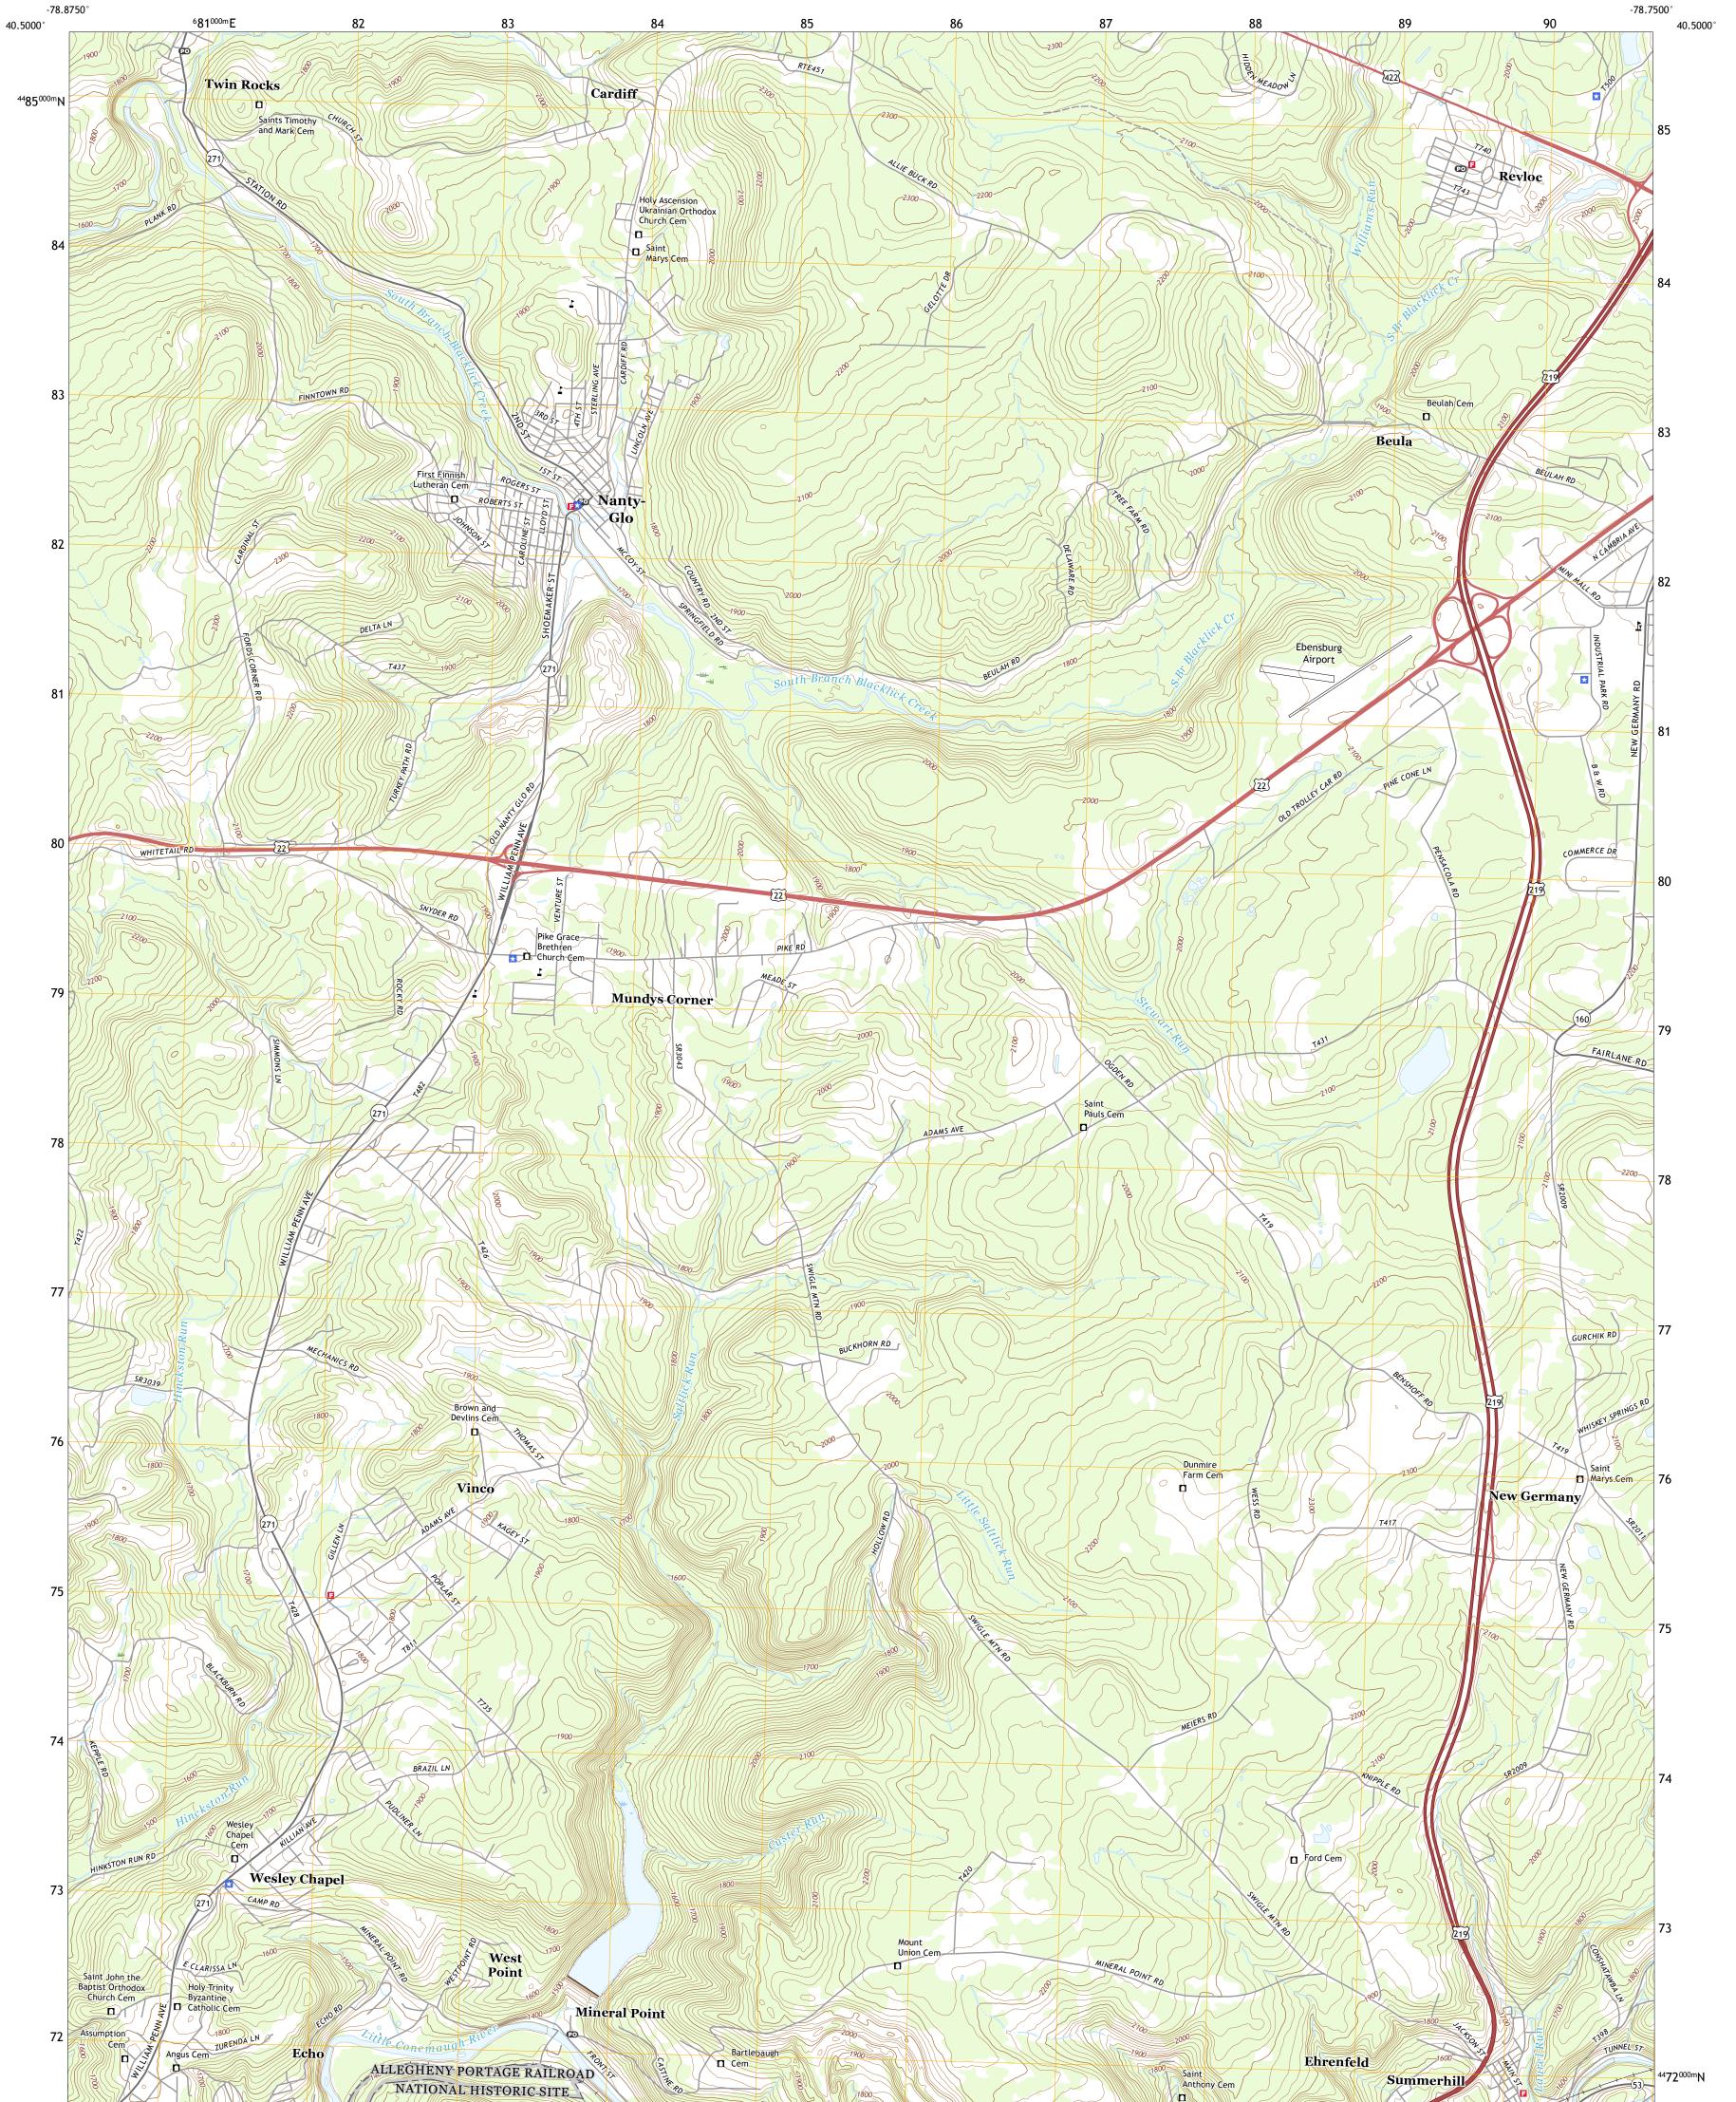

## U.S. DEPARTMENT OF THE INTERIOR U.S. GEOLOGICAL SURVEY

NANTY GLO QUADRANGLE PENNSYLVANIA - CAMBRIA COUNTY 7.5-MINUTE SERIES

Produced by the United States Geological Survey North American Datum of 1983 (NAD83) World Geodetic System of 1984 (WGS84). Projection and 1 000-meter grid:Universal Transverse Mercator, Zone 17T This map is not a legal document. Boundaries may be generalized for this map scale. Private lands within government reservations may not be shown. Obtain permission before entering private lands.