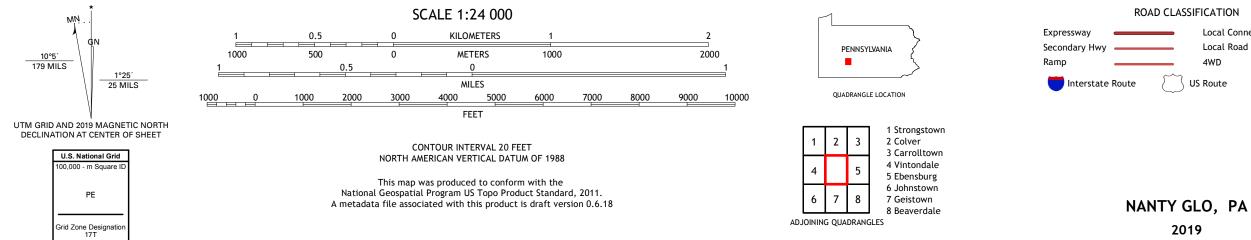

YLVANIA - CAMBRIA COUNTY 7.5-MINUTE SERIES





Produced by the United States Geological Survey North American Datum of 1983 (NAD83) World Geodetic System of 1984 (WGS84). Projection and 1 000-meter grid:Universal Transverse Mercator, Zone 17T This map is not a legal document. Boundaries may be generalized for this map scale. Private lands within government reservations may not be shown. Obtain permission before entering private lands.

Imagery... Roads..... Names..... ......NAIP, September 2017 - December 2017 U.S. Census Bureau, 2016 .....GNIS, 1979 - 2019 .....National Hydrography Dataset, 2004 .....National Elevation Dataset, ....Multiple sources; see metadata file 2017 -Hydrography..... 2019 2010 2018 Contours.. Boundaries... ..FWS National Wetlands Inventory 1977 - 1981 Wetlands...





Local Connector

\_\_\_\_

State Route

Local Road

4WD

2019