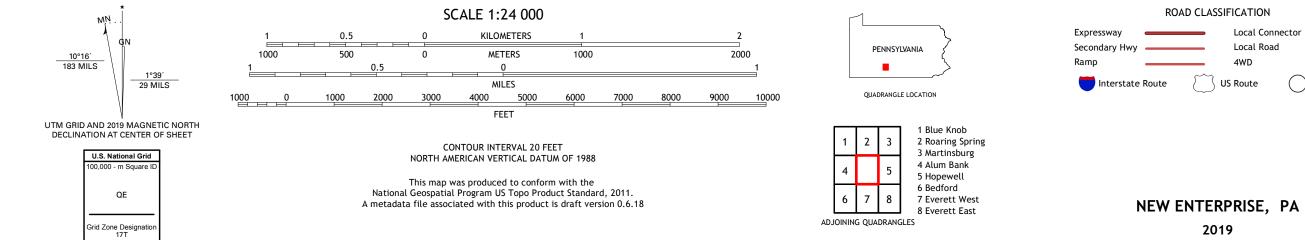

## U.S. DEPARTMENT OF THE INTERIOR U.S. GEOLOGICAL SURVEY

NEW ENTERPRISE QUADRANGLE PENNSYLVANIA 7.5-MINUTE SERIES

Produced by the United States Geological Survey North American Datum of 1983 (NAD83) World Geodetic System of 1984 (WGS84). Projection and 1 000-meter grid:Universal Transverse Mercator, Zone 17T This map is not a legal document. Boundaries may be generalized for this map scale. Private lands within government reservations may not be shown. Obtain permission before entering private lands.

## NSN. 7643016391671 NGA REF NO. USGSX24K31704

Local Connector

\_\_\_\_

State Route

Local Road

4WD