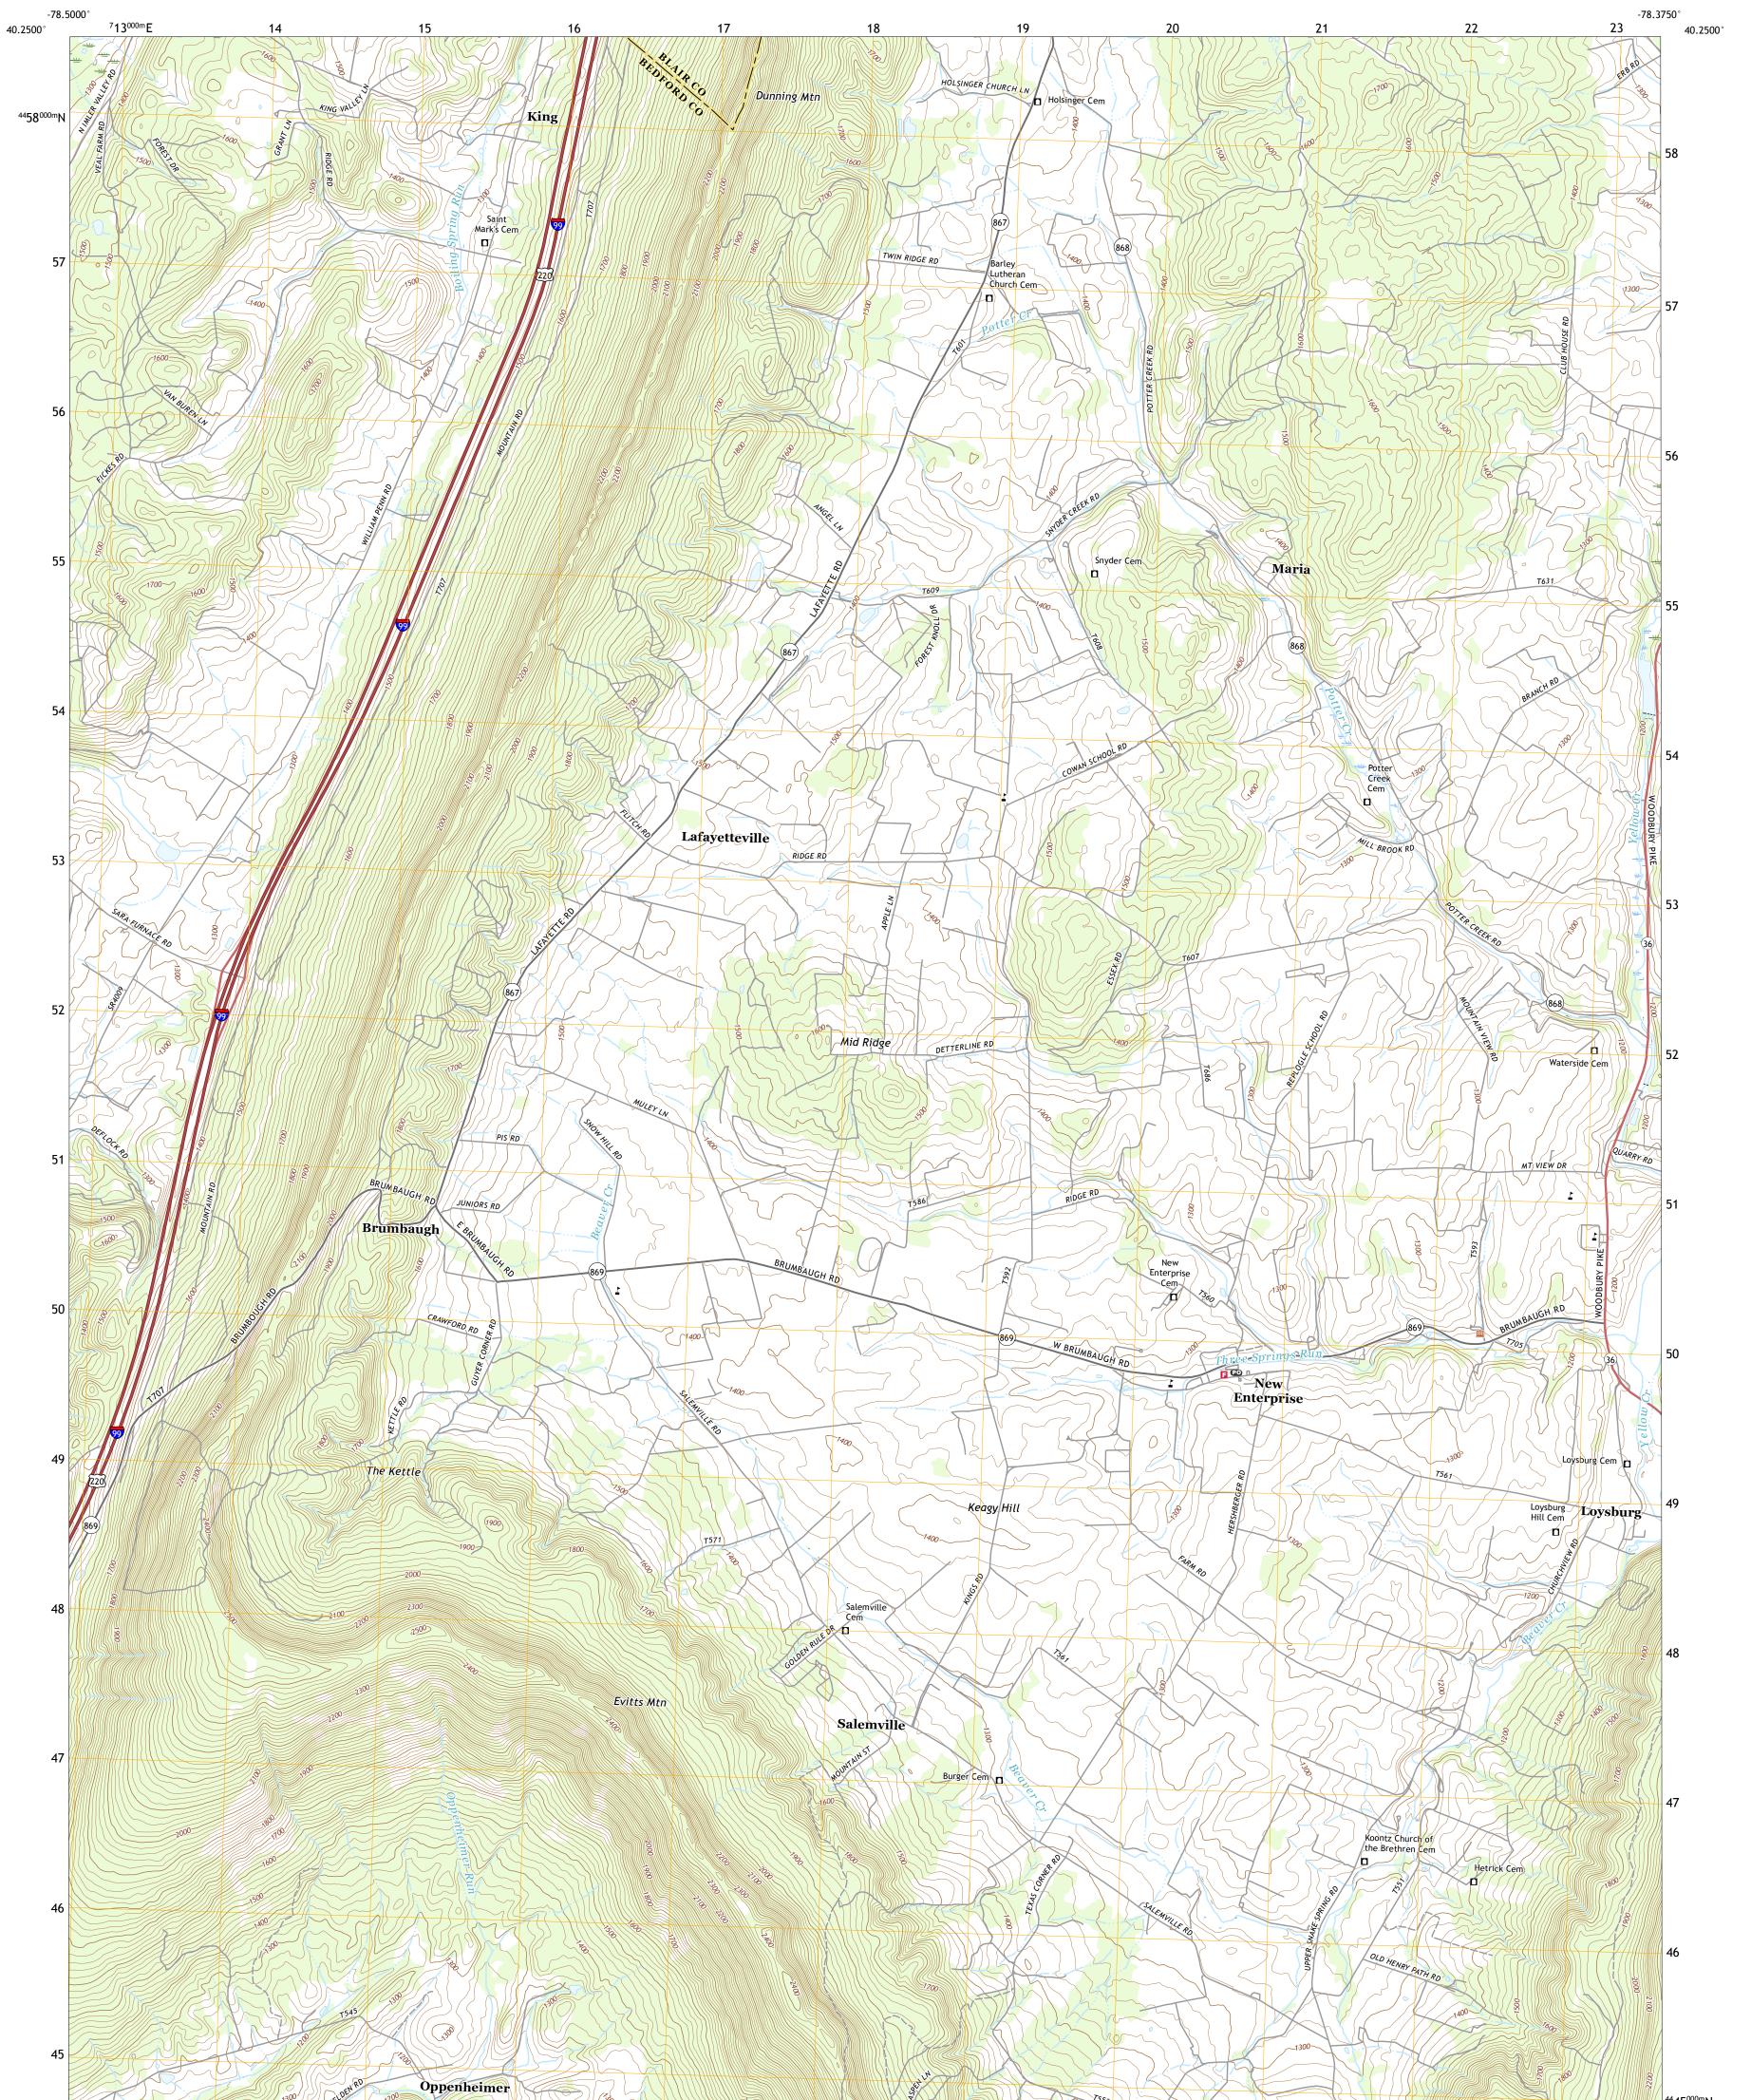

## U.S. DEPARTMENT OF THE INTERIOR U.S. GEOLOGICAL SURVEY

NEW ENTERPRISE QUADRANGLE PENNSYLVANIA 7.5-MINUTE SERIES

Produced by the United States Geological Survey North American Datum of 1983 (NAD83) World Geodetic System of 1984 (WGS84). Projection and 1 000-meter grid:Universal Transverse Mercator, Zone 17T This map is not a legal document. Boundaries may be generalized for this map scale. Private lands within government reservations may not be shown. Obtain permission before entering private lands.