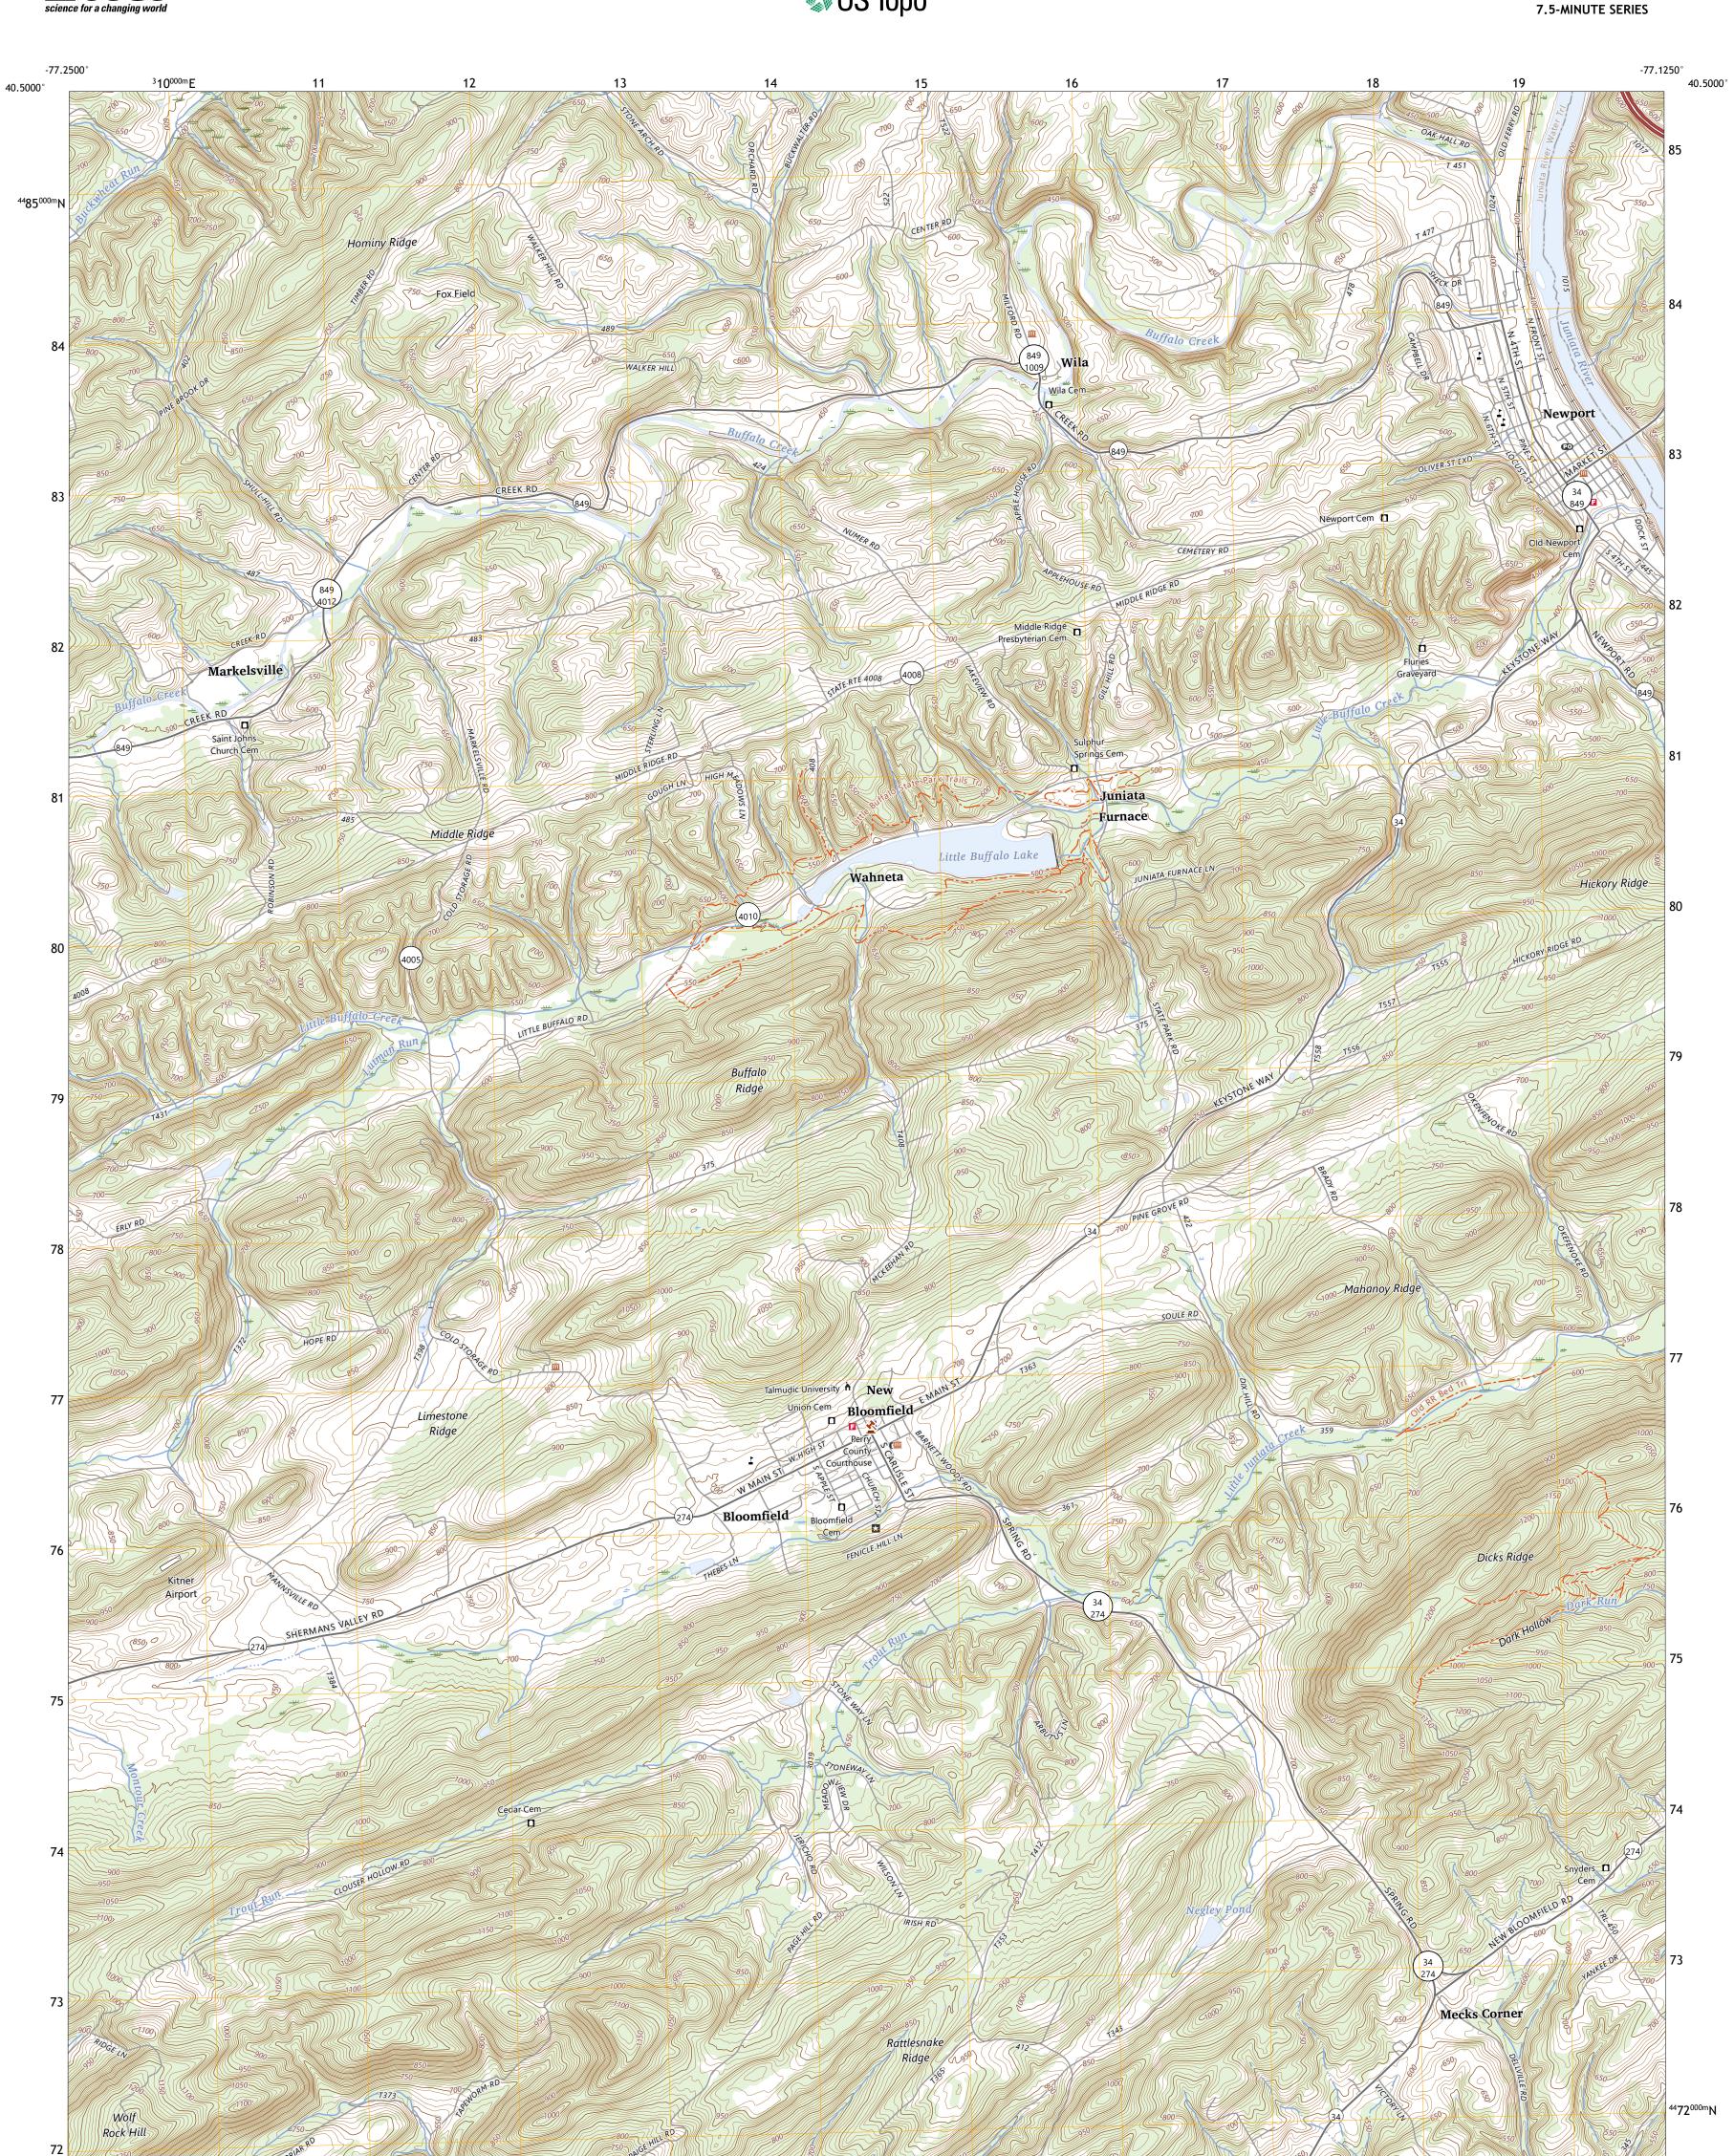

Science for a changing world

U.S. DEPARTMENT OF THE INTERIOR U.S. GEOLOGICAL SURVEY

NEWPORT QUADRANGLE PENNSYLVANIA - PERRY COUNTY 7.5-MINUTE SERIES

Produced by the United States Geological Survey North American Datum of 1983 (NAD83) World Geodetic System of 1984 (WGS84). Projection and 1 000-meter grid:Universal Transverse Mercator, Zone 18T This map is not a legal document. Boundaries may be generalized for this map scale. Private lands within government reservations may not be shown. Obtain permission before entering private lands.