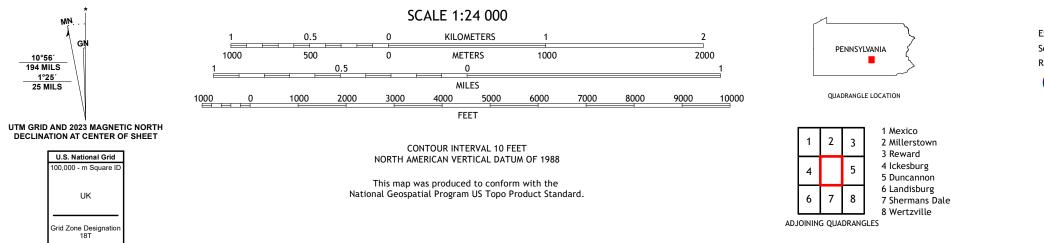

Science for a changing world

U.S. DEPARTMENT OF THE INTERIOR U.S. GEOLOGICAL SURVEY

NEWPORT QUADRANGLE PENNSYLVANIA - PERRY COUNTY 7.5-MINUTE SERIES

Produced by the United States Geological Survey North American Datum of 1983 (NAD83) World Geodetic System of 1984 (WGS84). Projection and 1 000-meter grid:Universal Transverse Mercator, Zone 18T This map is not a legal document. Boundaries may be generalized for this map scale. Private lands within government reservations may not be shown. Obtain permission before entering private lands.

Imagery.... Roads..... Names..... Hydrography..... Contours.. Boundaries.... Wetlands.... ..FWS National Wetlands Inventory 1984 - 1990

MN

<u>10°56′</u> 194 MILS <u>1°25′</u> 25 MILS

GI

UK

NEWPORT, PA

2023