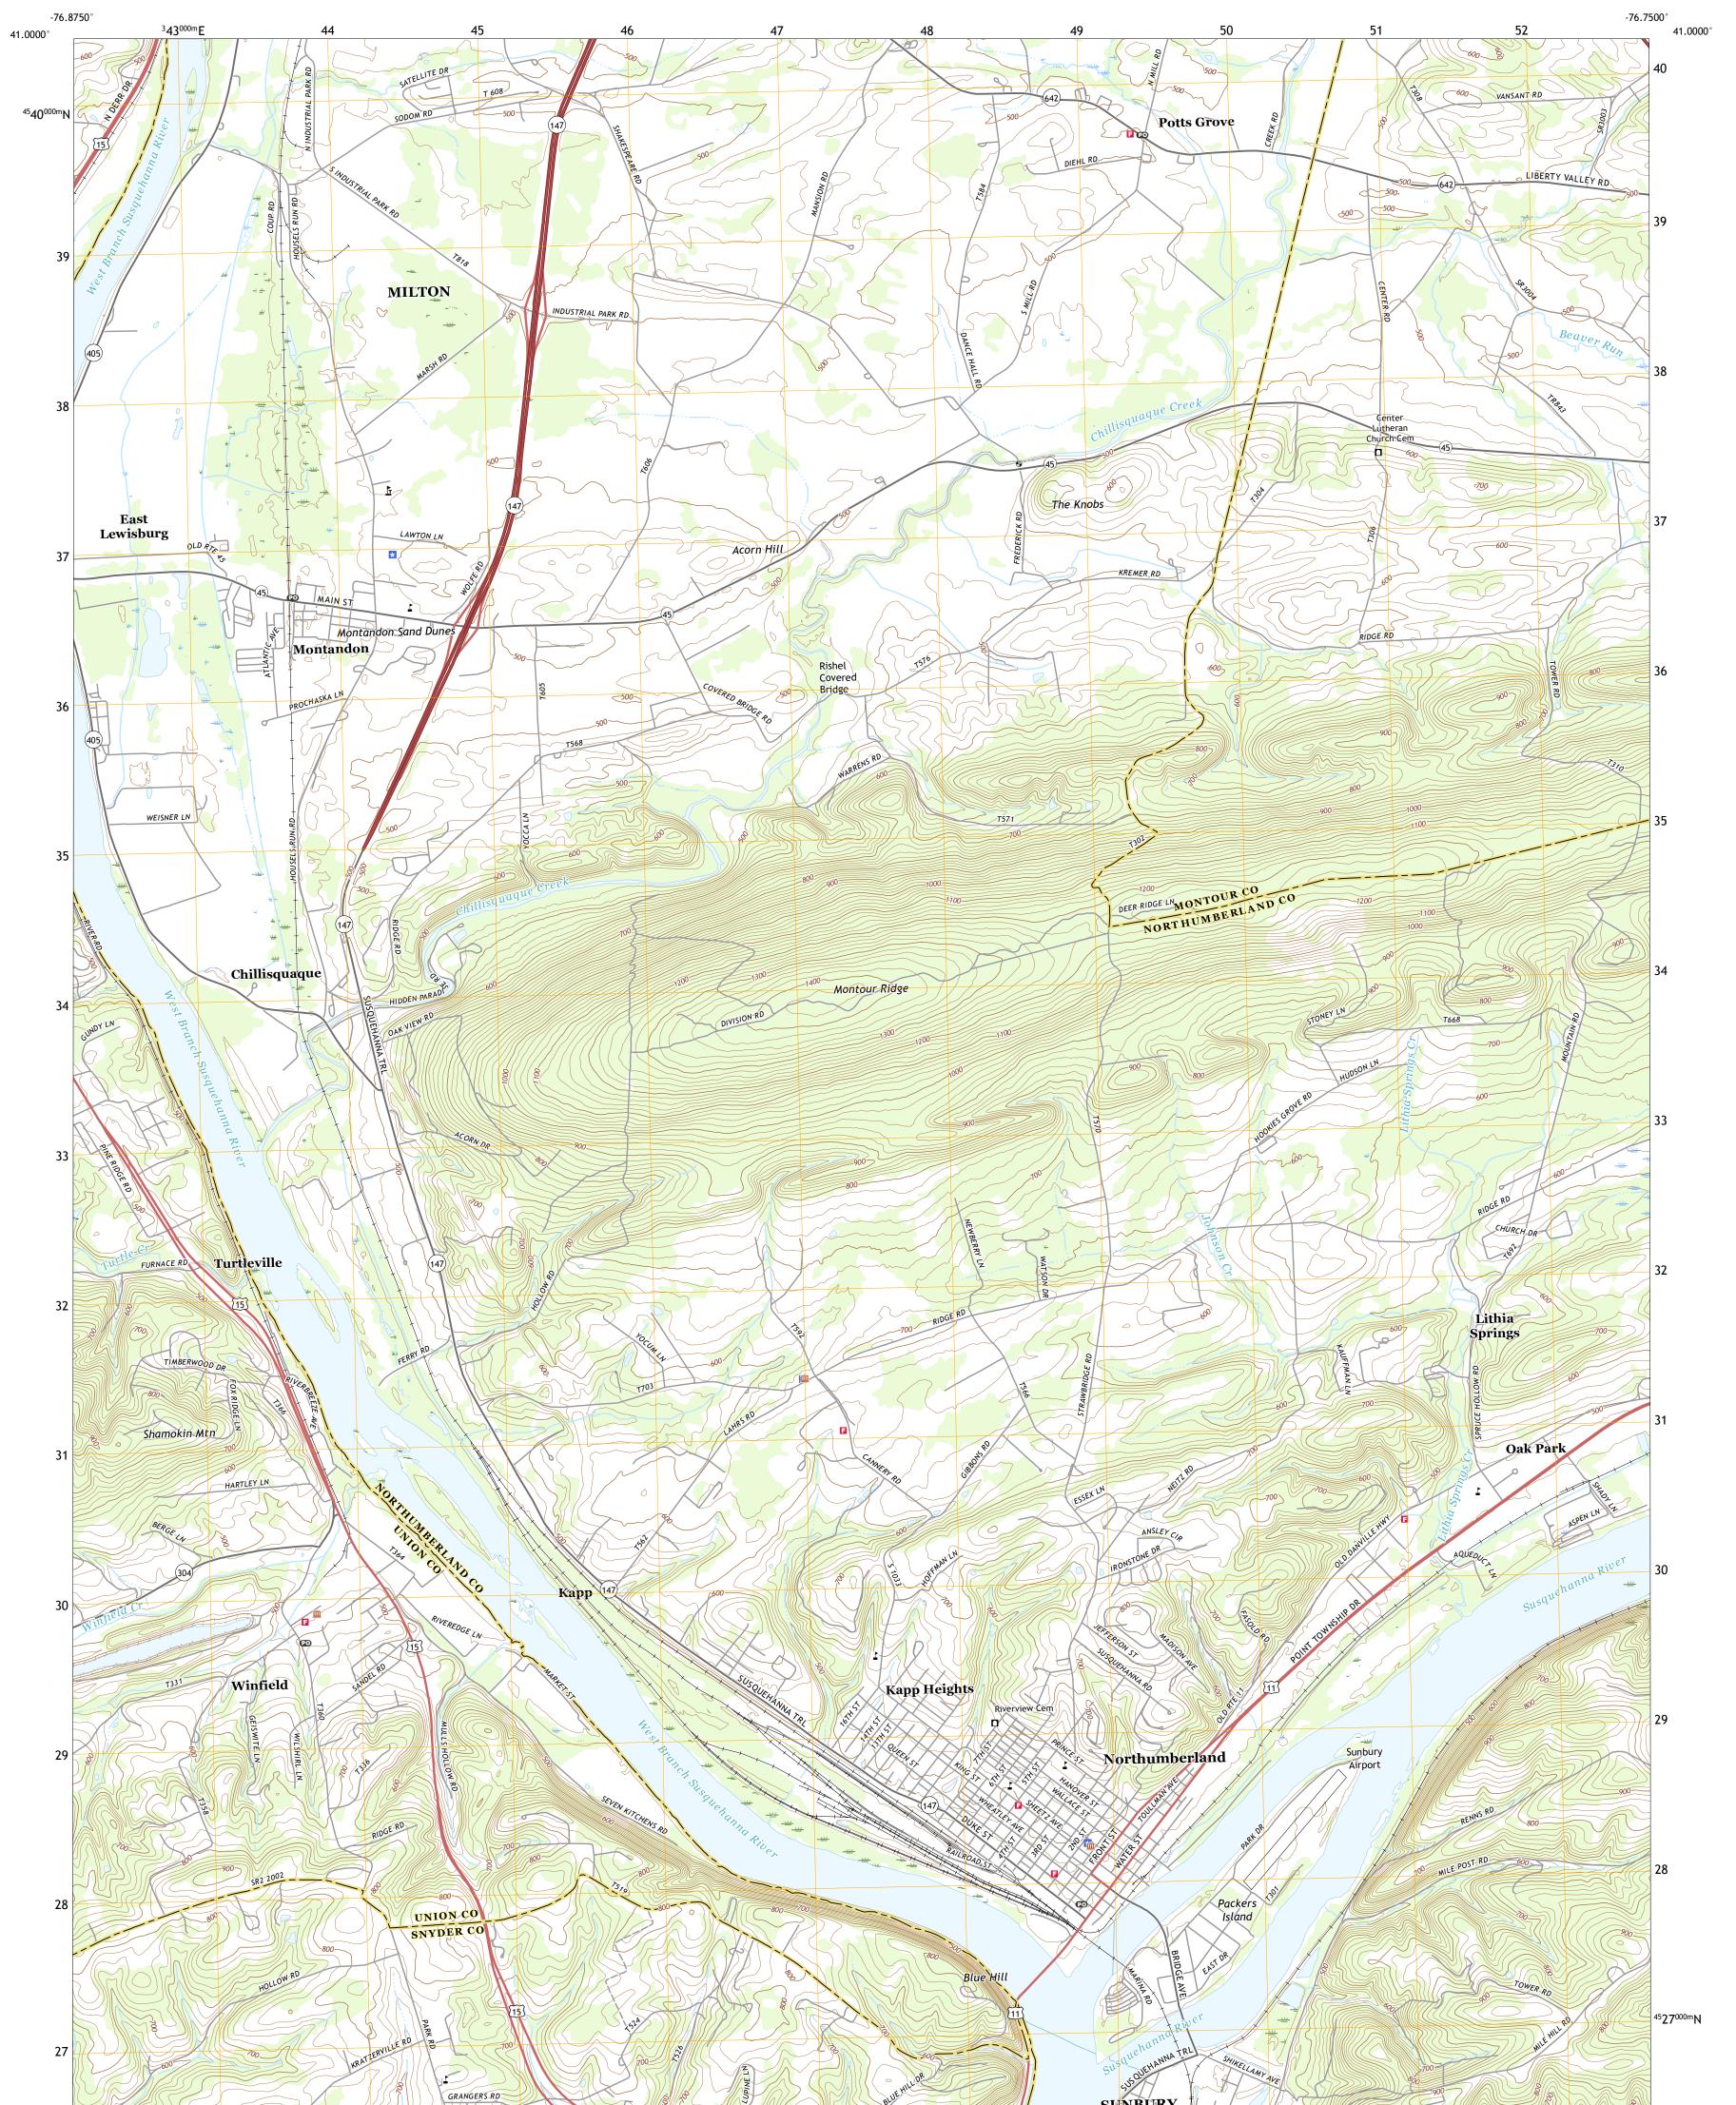

Produced by the United States Geological Survey North American Datum of 1983 (NAD83) World Geodetic System of 1984 (WGS84). Projection and 1 000-meter grid:Universal Transverse Mercator, Zone 18T This map is not a legal document. Boundaries may be generalized for this map scale. Private lands within government reservations may not be shown. Obtain permission before entering private lands.

Imagery.... Roads..... Names..... ......NAIP, September 2017 - December 2017 U.S. Census Bureau, 2016 .....GNIS, 1979 - 2019 .....National Hydrography Dataset, 2002 -.....National Elevation Dataset, ....Multiple sources; see metadata file 2017 -Hydrography..... 2019 2019 2018 Contours.. Boundaries... Wetlands Inventory 1983 - 1984 ..FWS National Wetlands...

## NSN. 7643016391694 NGA REF NO. US GS X 24 K 3 2 5 4 0

\_\_\_\_

State Route