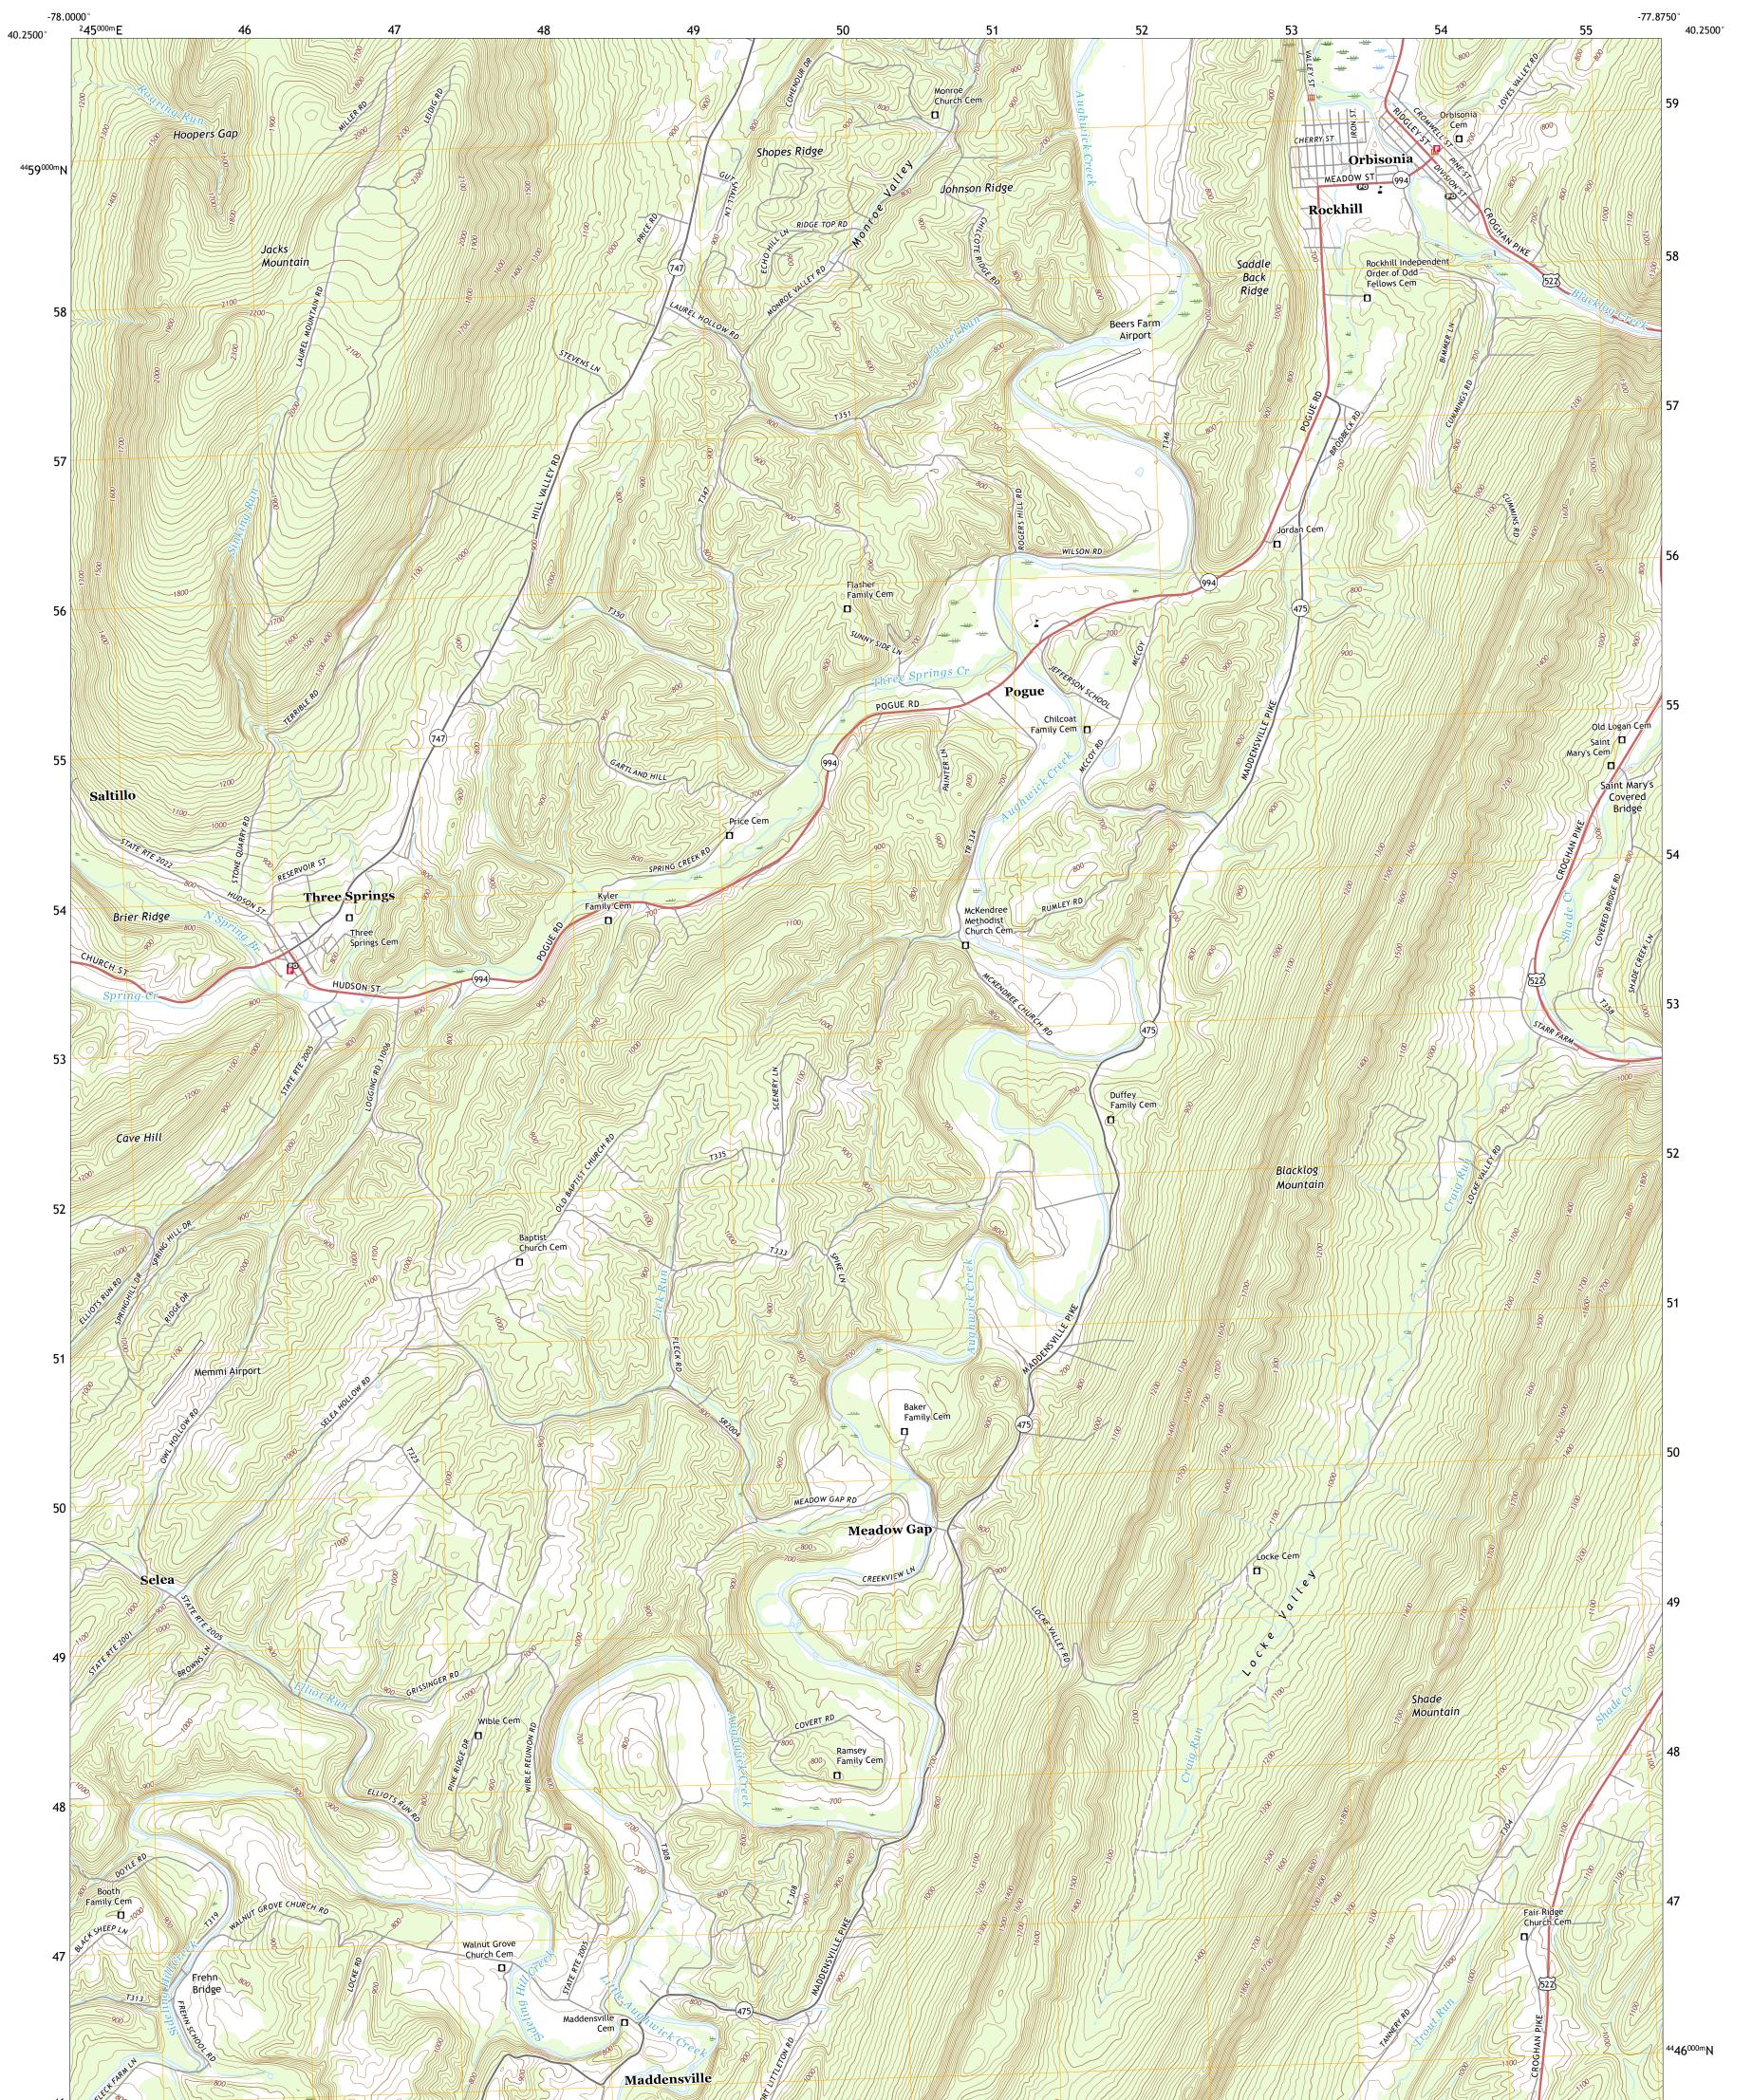

ORBISONIA QUADRANGLE PENNSYLVANIA - HUNTINGDON COUNTY 7.5-MINUTE SERIES

Produced by the United States Geological Survey North American Datum of 1983 (NAD83) World Geodetic System of 1984 (WGS84). Projection and 1 000-meter grid:Universal Transverse Mercator, Zone 17T\18T This map is not a legal document. Boundaries may be generalized for this map scale. Private lands within government reservations may not be shown. Obtain permission before entering private lands.

Imagery.... Roads..... Names..... ......NAIP, May 2017 - December 2017 U.S. Census Bureau, 2016 .....GNIS, 1979 - 2019 .....National Hydrography Dataset, 2002 - 2018 .....National Elevation Dataset, 2010 - 2019 ....Multiple sources; see metadata file 2017 - 2018 Hydrography..... Contours.. Boundaries... ..FWS National Wetlands Inventory 1977 - 1983 Wetlands...