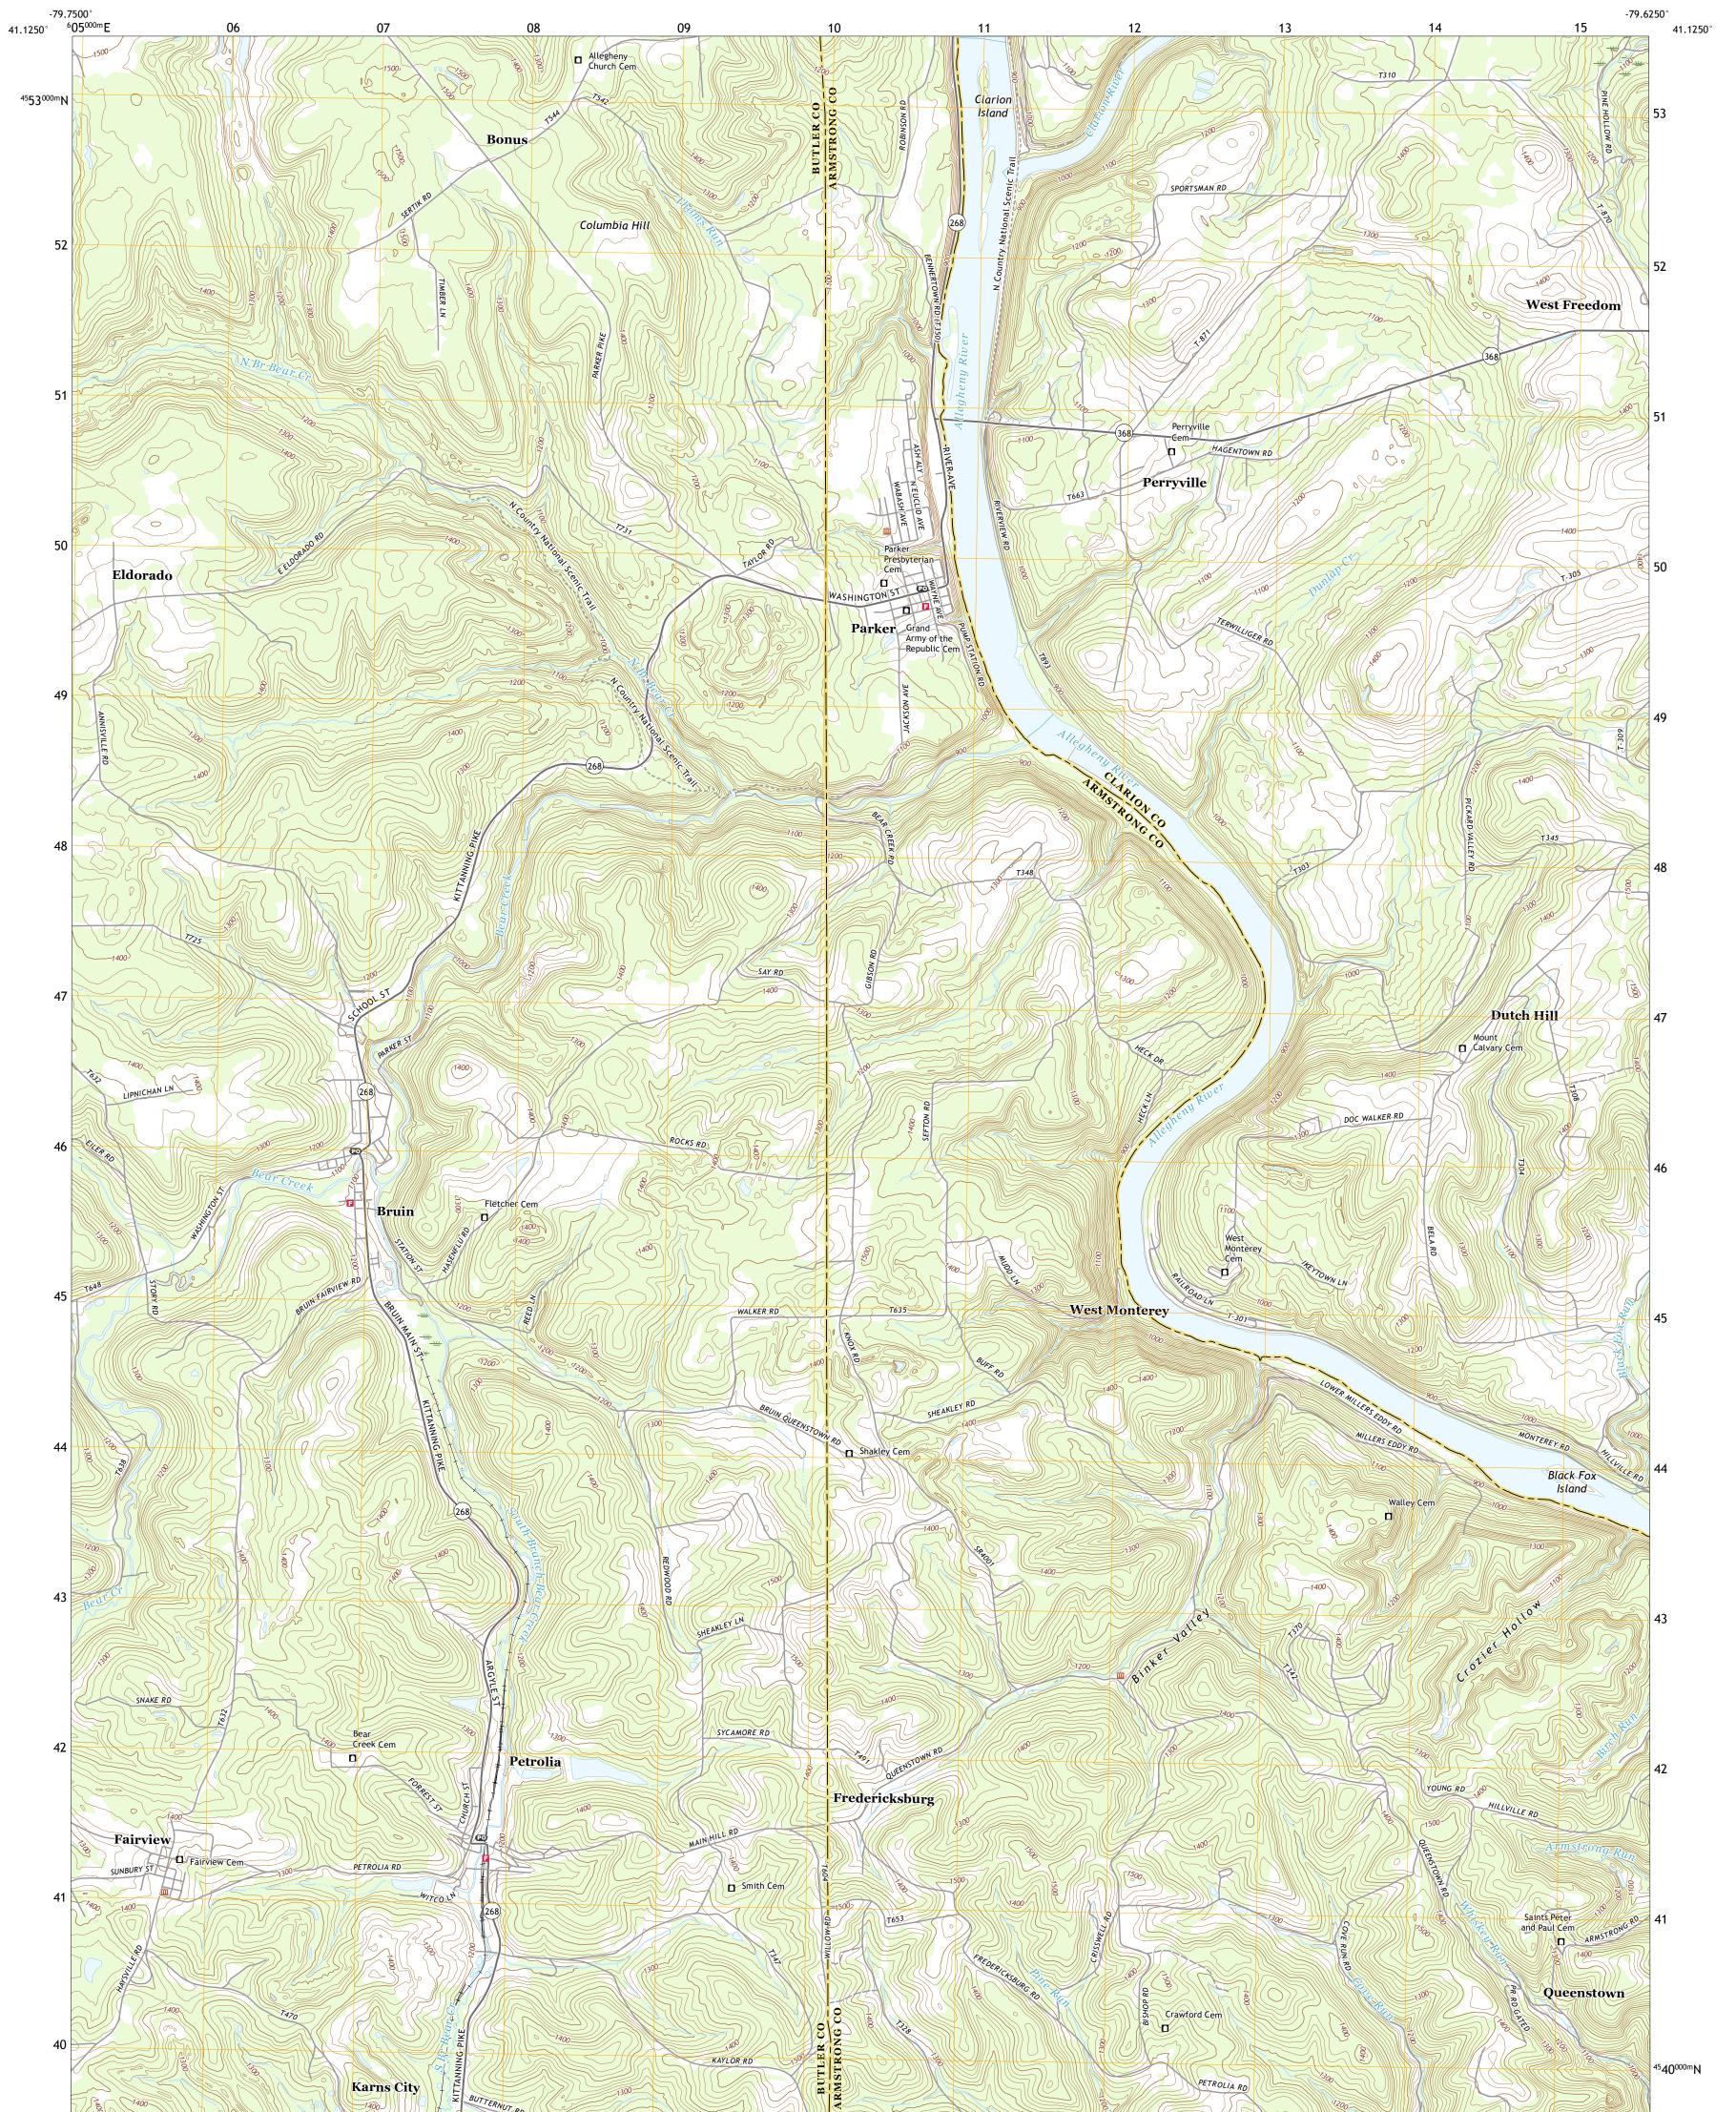

## U.S. DEPARTMENT OF THE INTERIOR U.S. GEOLOGICAL SURVEY

PARKER QUADRANGLE PENNSYLVANIA 7.5-MINUTE SERIES

Produced by the United States Geological Survey North American Datum of 1983 (NAD83) World Geodetic System of 1984 (WGS84). Projection and 1 000-meter grid:Universal Transverse Mercator, Zone 17T This map is not a legal document. Boundaries may be generalized for this map scale. Private lands within government reservations may not be shown. Obtain permission before entering private lands.