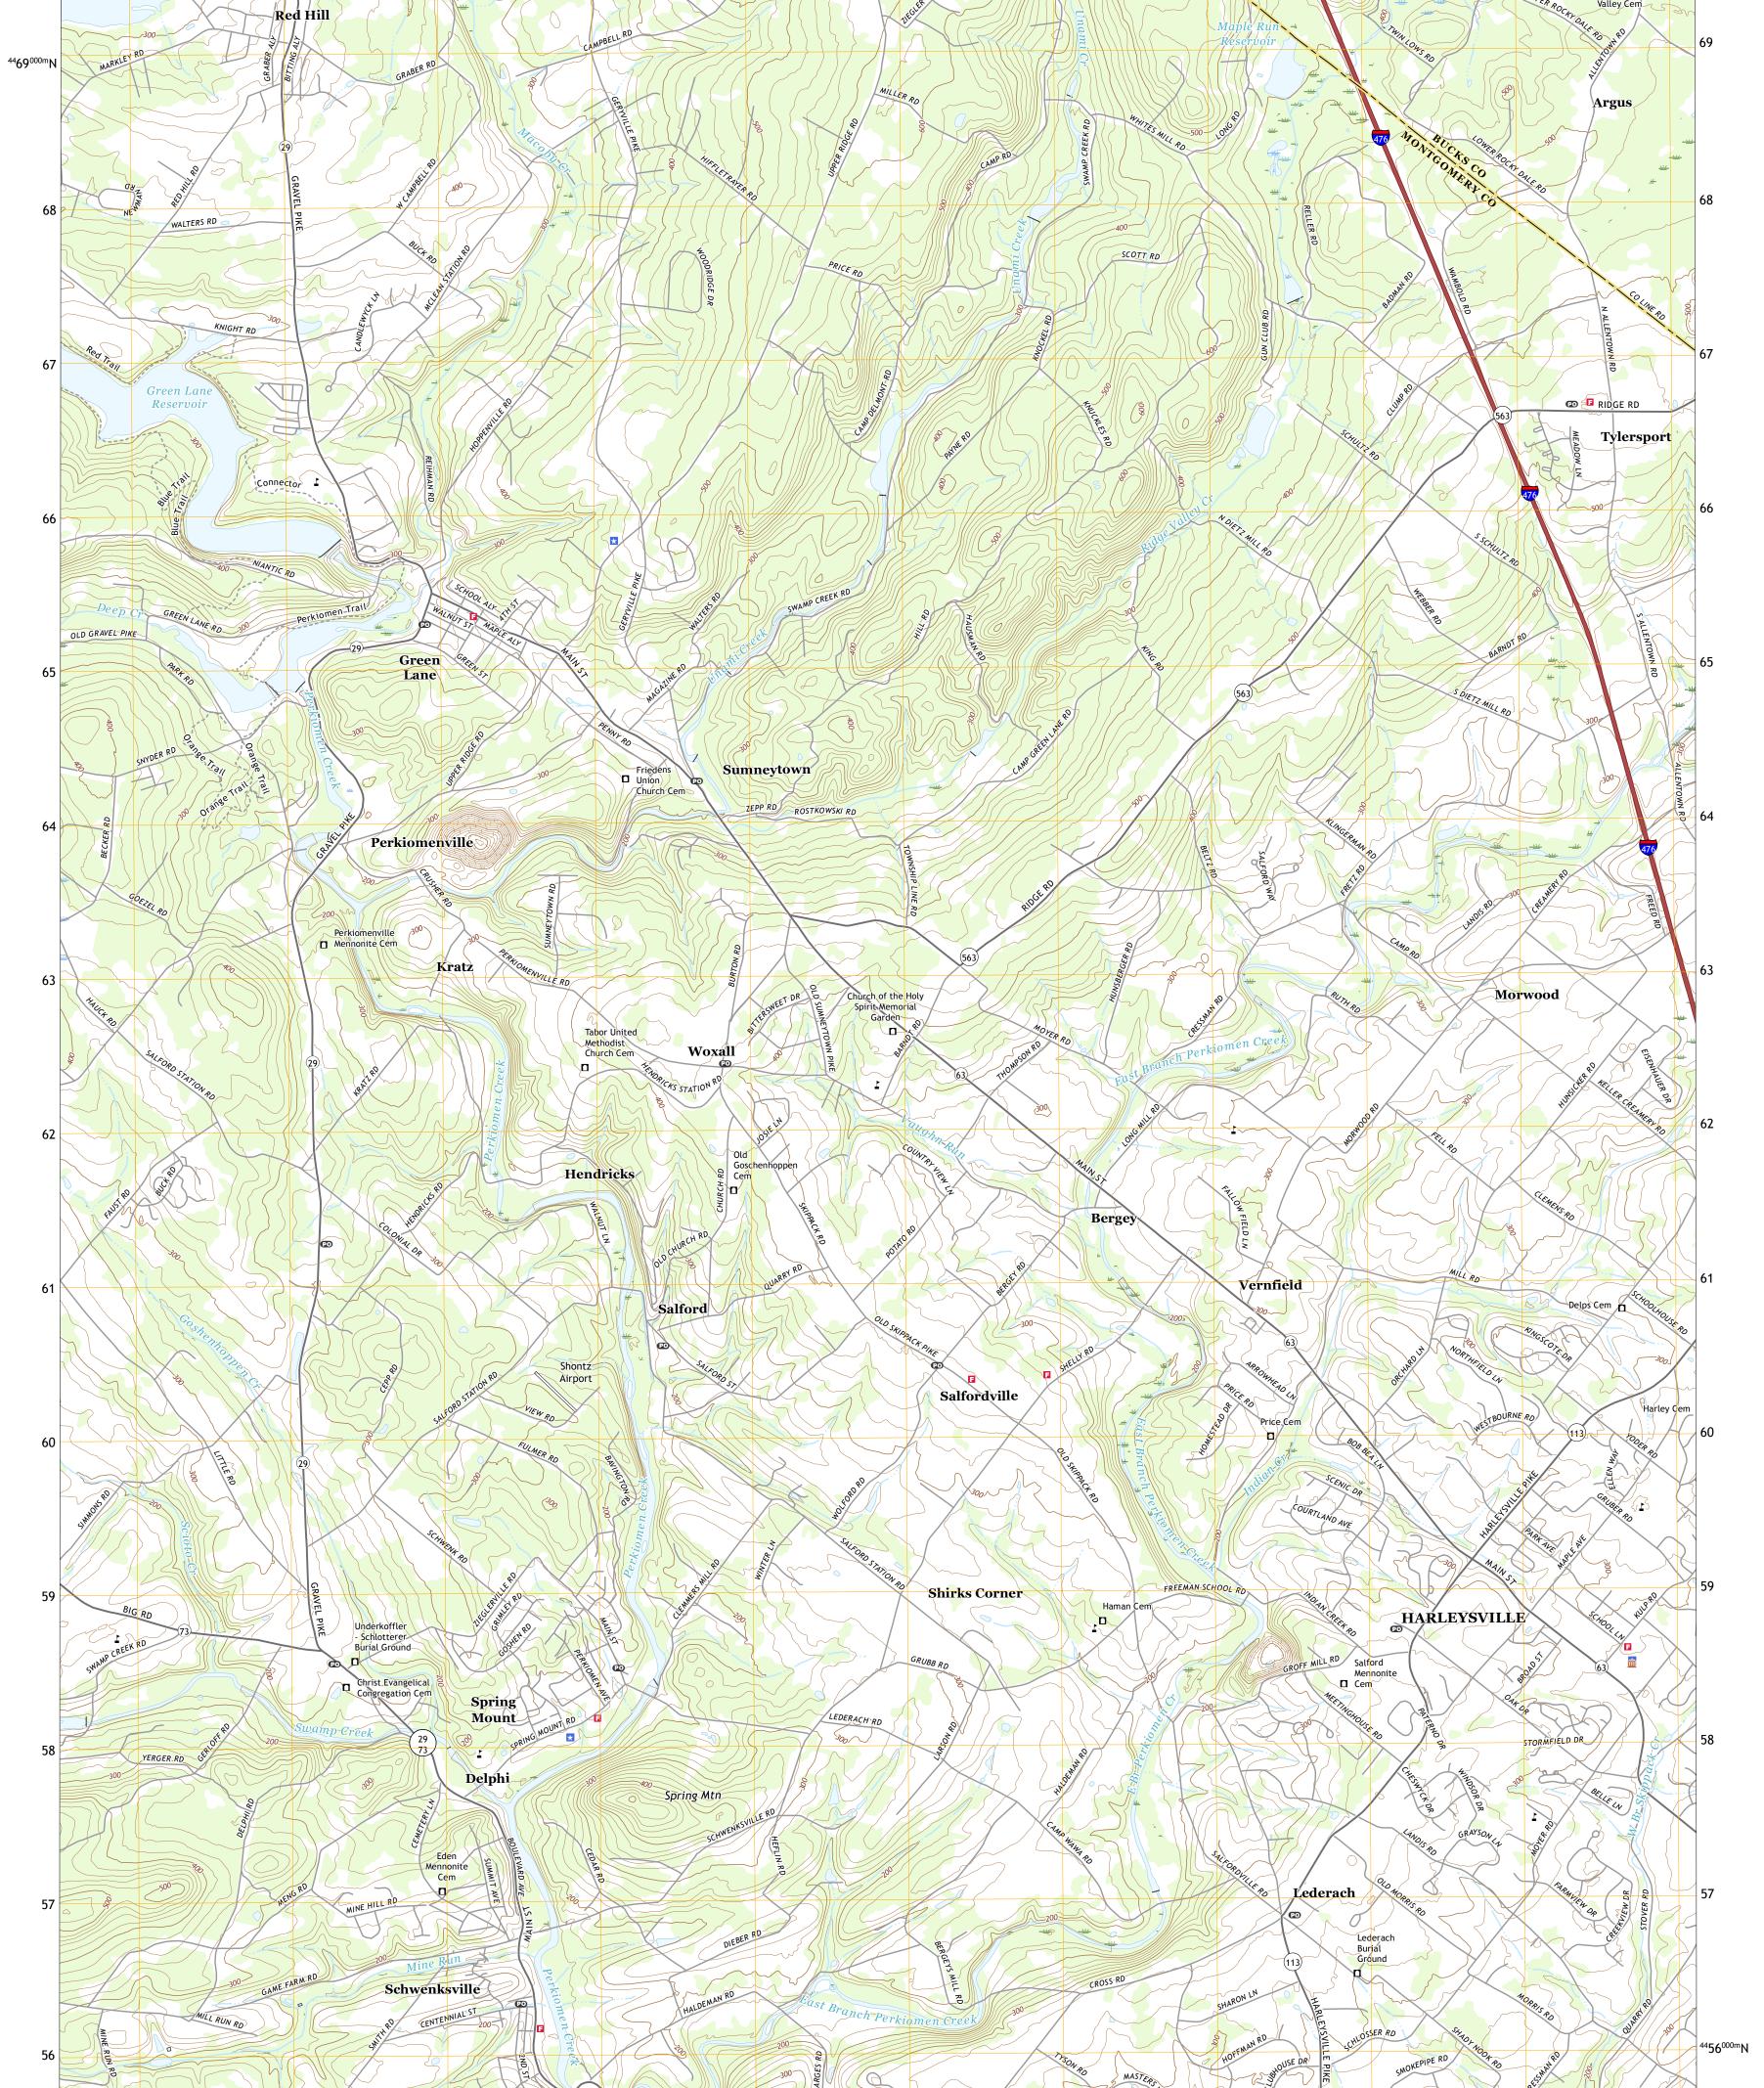

Produced by the United States Geological Survey North American Datum of 1983 (NAD83) World Geodetic System of 1984 (WGS84). Projection and 1 000-meter grid:Universal Transverse Mercator, Zone 18T This map is not a legal document. Boundaries may be generalized for this map scale. Private lands within government reservations may not be shown. Obtain permission before entering private lands.

Imagery......NAIP, June 2017 - December 2017Roads.....U.S.U.S.CensusBureau, 2016Names......ORIIS, 1979 - 2019Hydrography.....NationalHydrography Dataset, 2001 - 2018Contours.....NationalElevationDataset, 2017Boundaries.....Multiplesources; seeWetlands.....FWSNationalWetlandsInventory1981