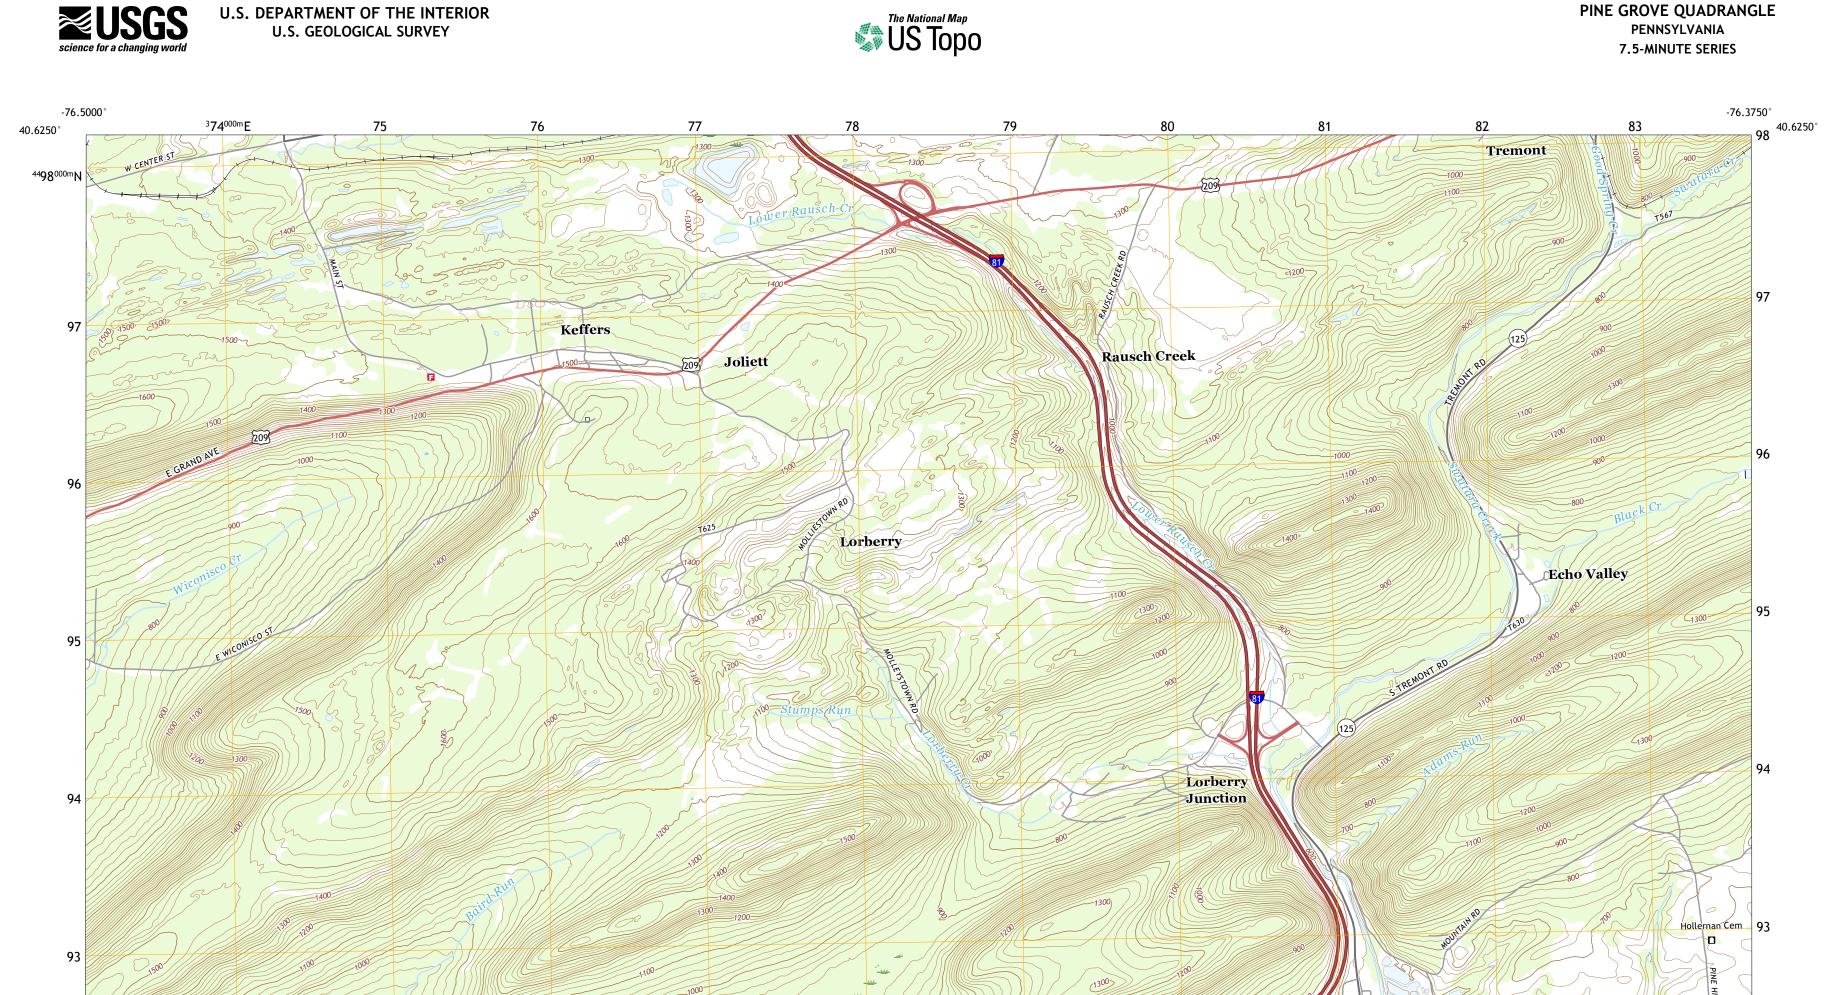

U.S. DEPARTMENT OF THE INTERIOR U.S. GEOLOGICAL SURVEY

The National Map US Topo

PINE GROVE QUADRANGLE PENNSYLVANIA 7.5-MINUTE SERIES

FARM LN

Produced by the United States Geological Survey North American Datum of 1983 (NAD83) World Geodetic System of 1984 (WGS84). Projection and 1 000-meter grid:Universal Transverse Mercator, Zone 18T This map is not a legal document. Boundaries may be generalized for this map scale. Private lands within government reservations may not be shown. Obtain permission before entering private lands.

Imagery.... Roads..... Names..... Hydrography..... Contours.... Boundaries... Inventory 1983 ..FWS National Wetlands Wetlands...