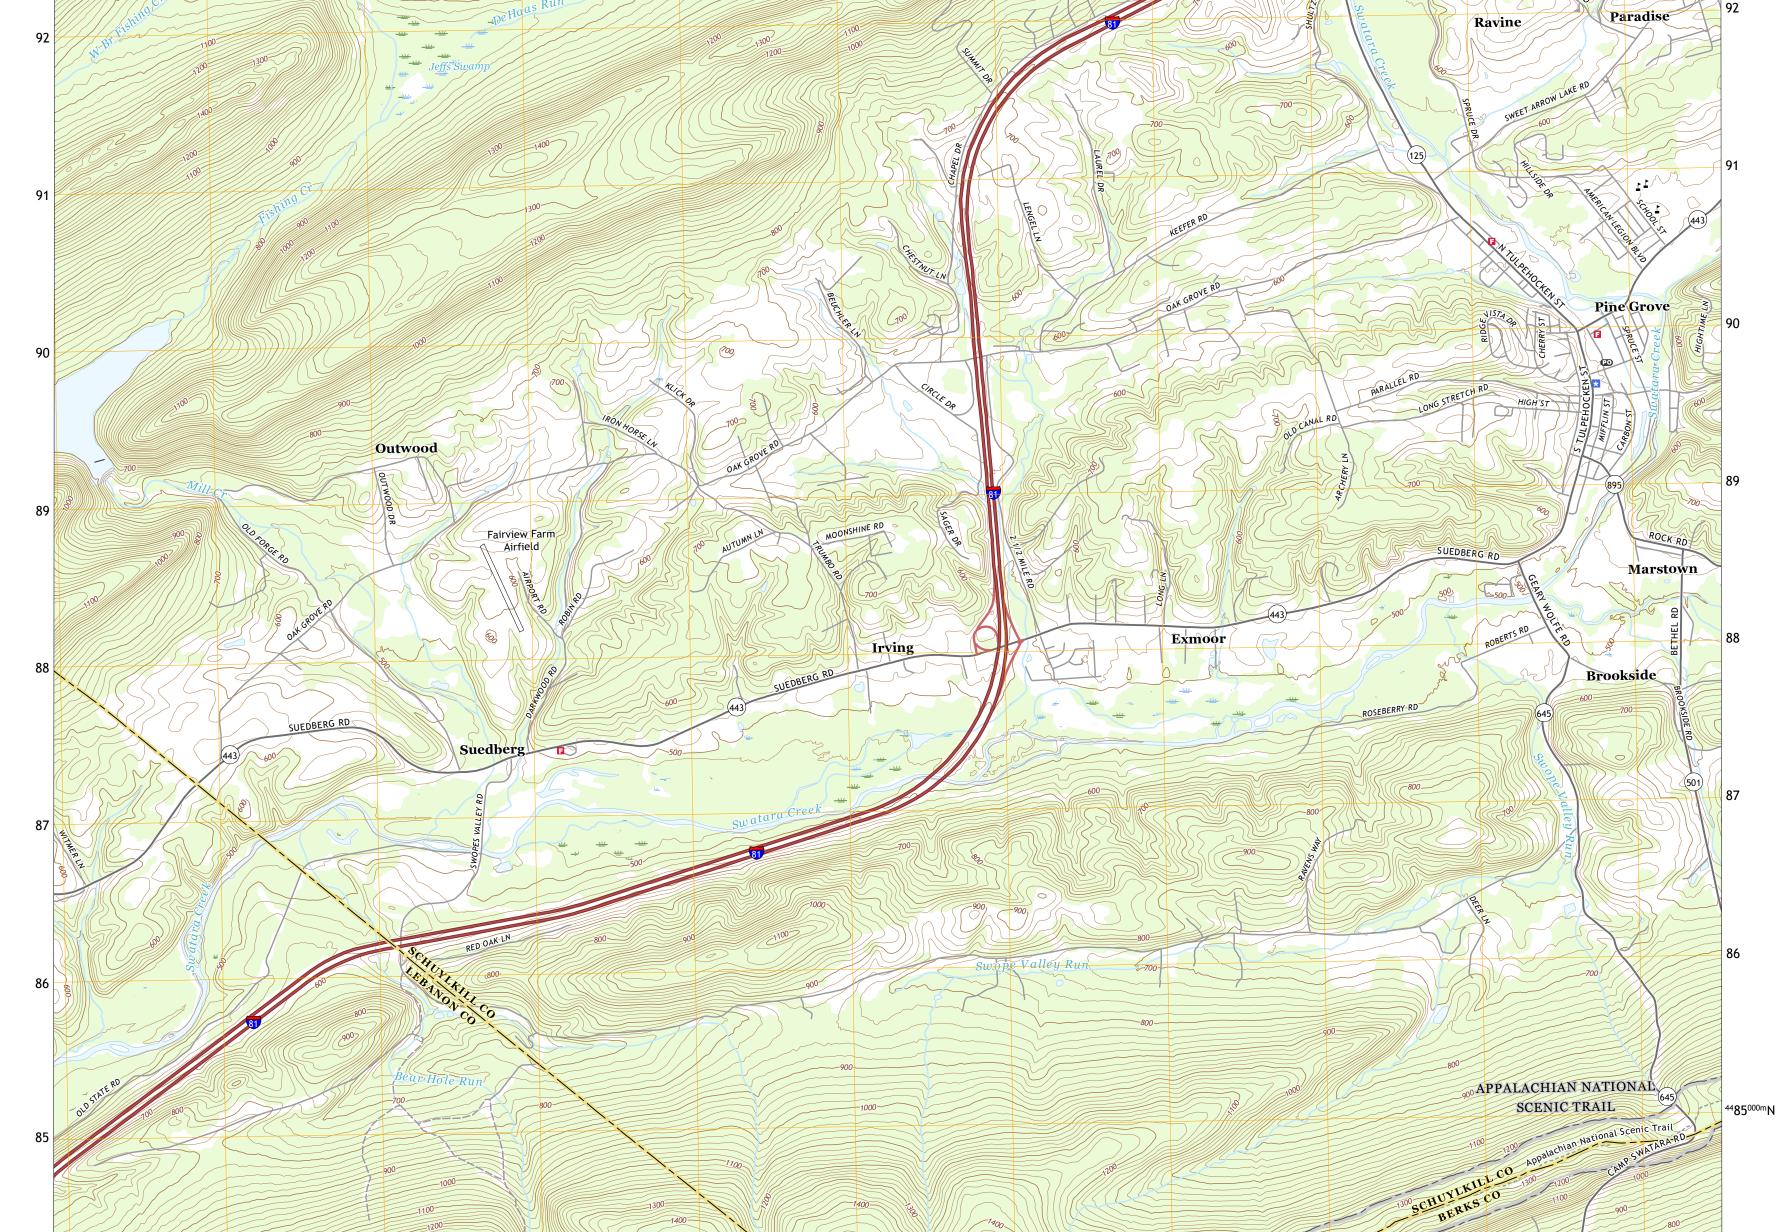

U.S. DEPARTMENT OF THE INTERIOR U.S. GEOLOGICAL SURVEY

The National Map US Topo

PINE GROVE QUADRANGLE PENNSYLVANIA 7.5-MINUTE SERIES

FARM LN

Produced by the United States Geological Survey North American Datum of 1983 (NAD83) World Geodetic System of 1984 (WGS84). Projection and 1 000-meter grid:Universal Transverse Mercator, Zone 18T This map is not a legal document. Boundaries may be generalized for this map scale. Private lands within government reservations may not be shown. Obtain permission before entering private lands.

Imagery.... Roads..... Names..... Hydrography..... Contours.... Boundaries... Inventory 1983 ..FWS National Wetlands Wetlands...