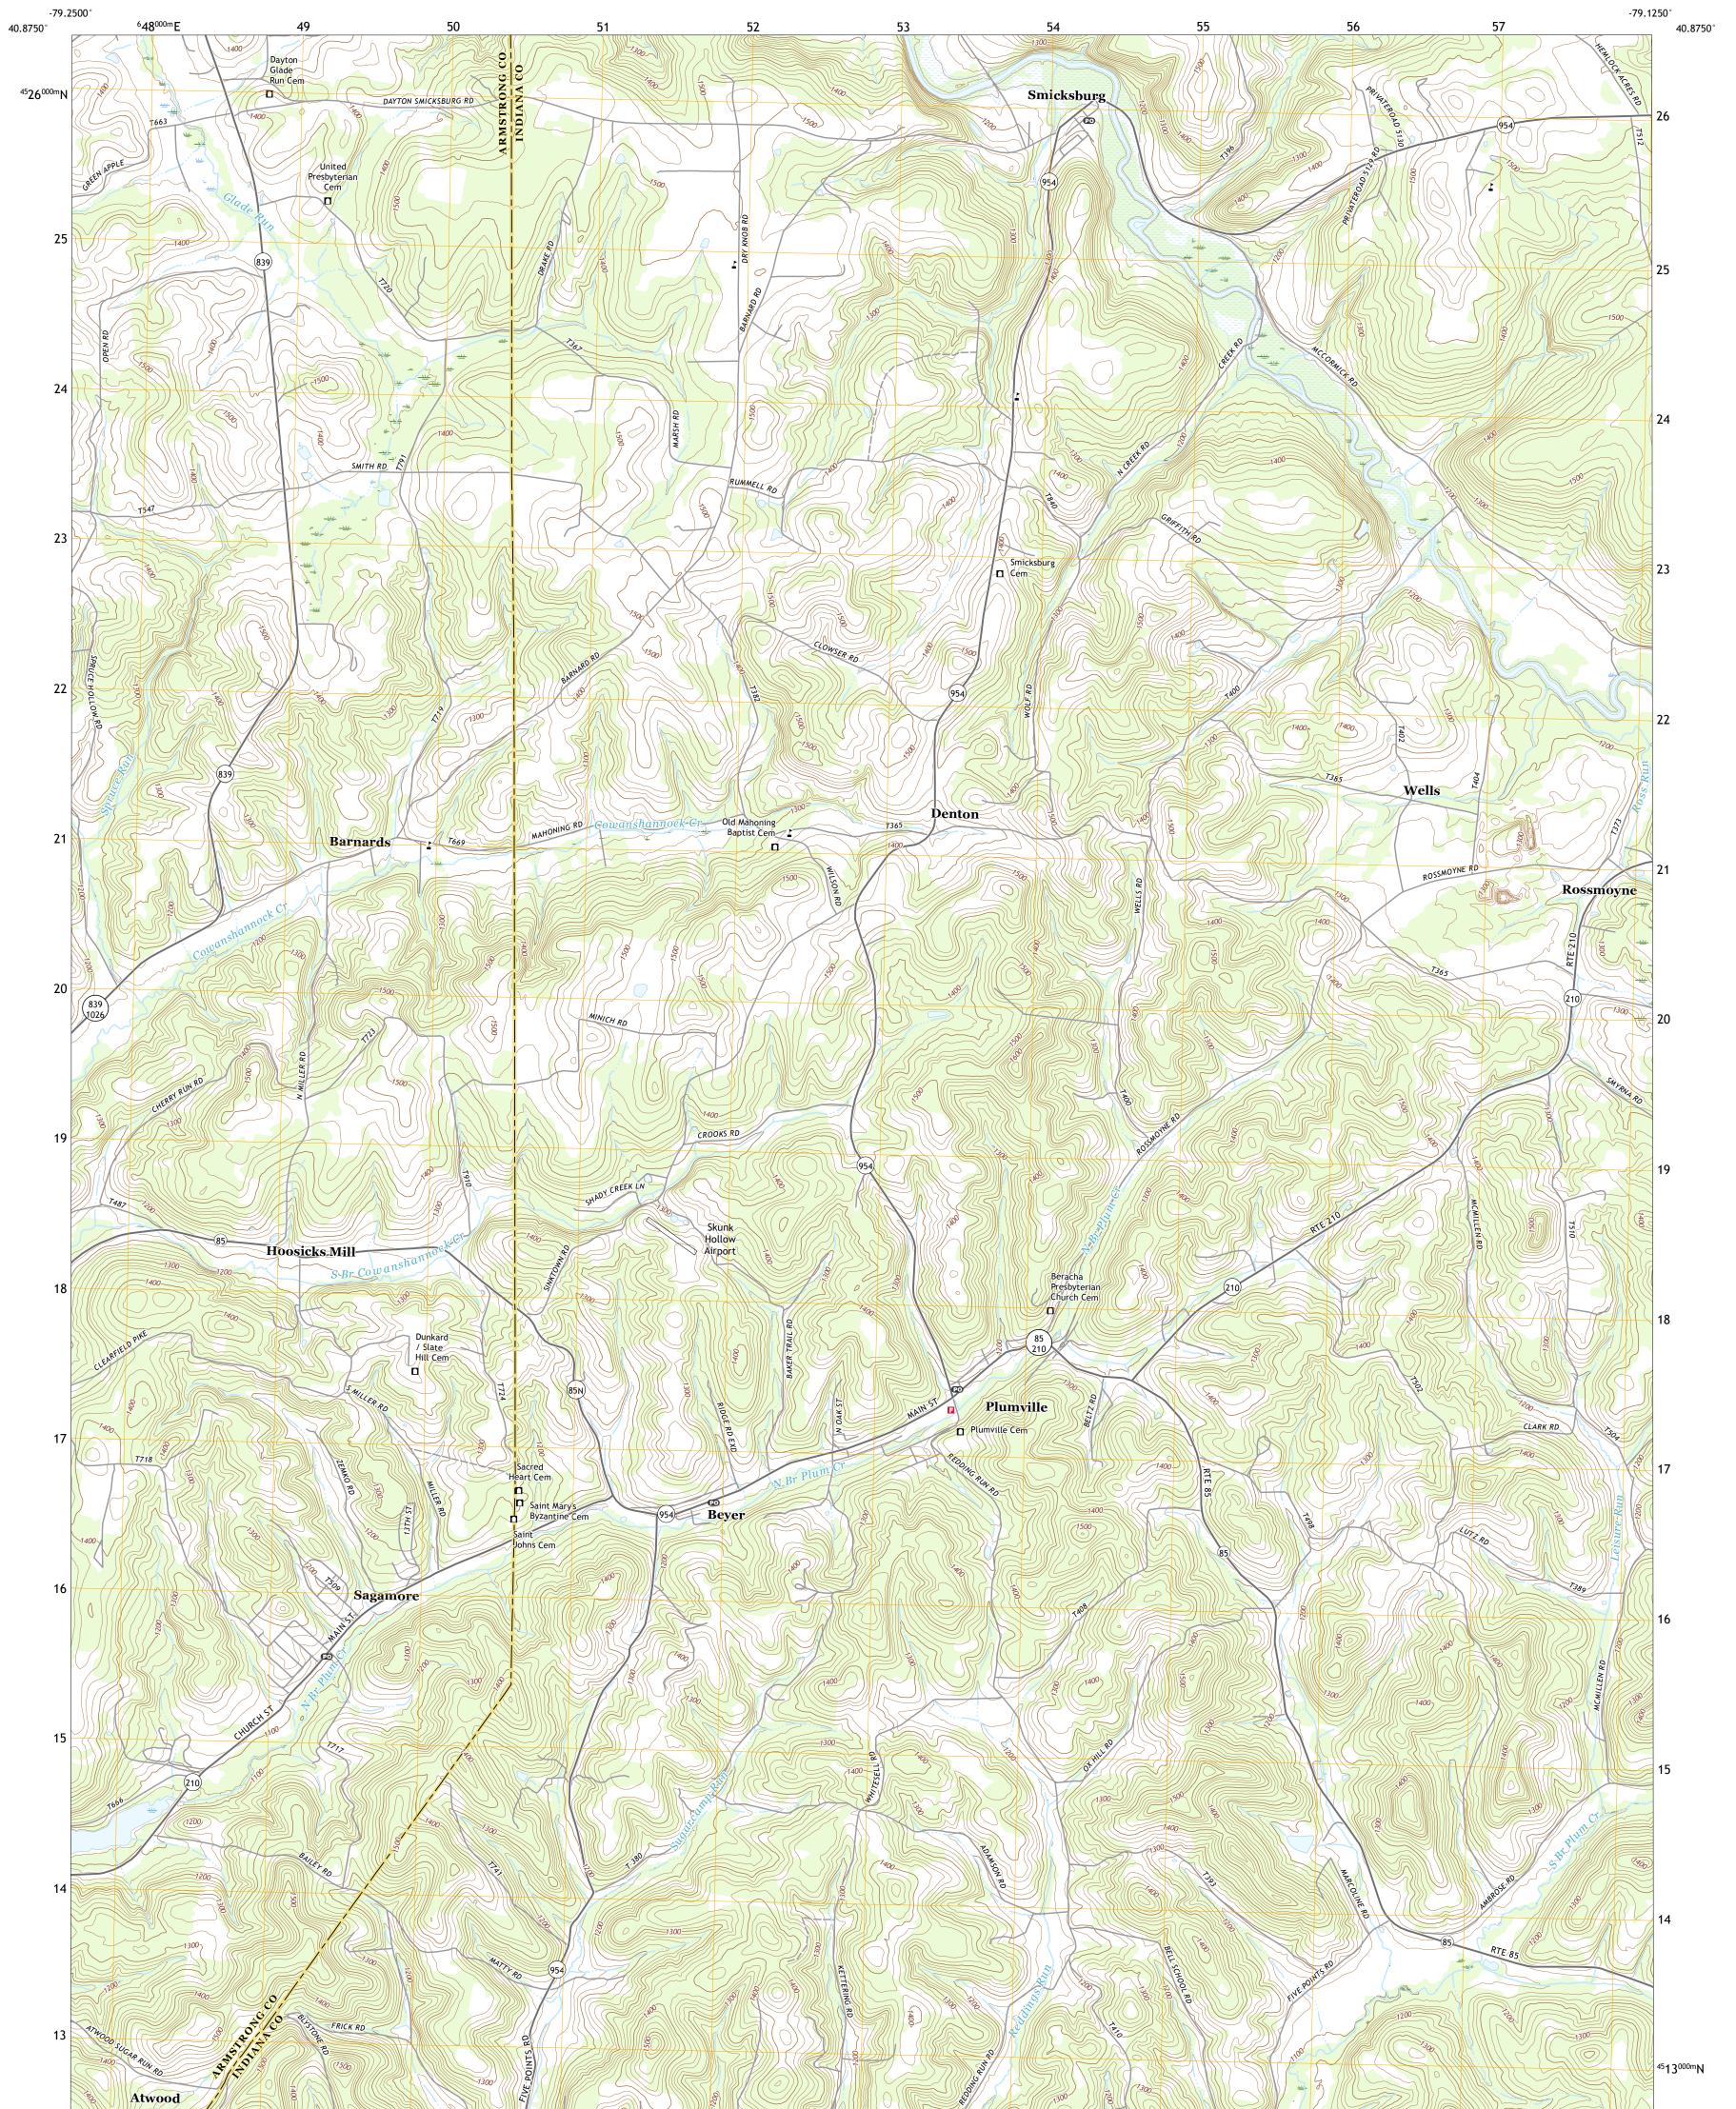

## U.S. DEPARTMENT OF THE INTERIOR U.S. GEOLOGICAL SURVEY

PLUMVILLE QUADRANGLE PENNSYLVANIA 7.5-MINUTE SERIES

Produced by the United States Geological Survey North American Datum of 1983 (NAD83) World Geodetic System of 1984 (WGS84). Projection and 1 000-meter grid:Universal Transverse Mercator, Zone 17T This map is not a legal document. Boundaries may be generalized for this map scale. Private lands within government reservations may not be shown. Obtain permission before entering private lands.

Imagery.... Roads..... Names..... Hydrography..... Contours.... Boundaries... ..FWS Wetlands 1977 Wetlands... National Inventory

NSN. 7643016391728 NGA REF NO. USGSX24K35716

\_\_\_\_