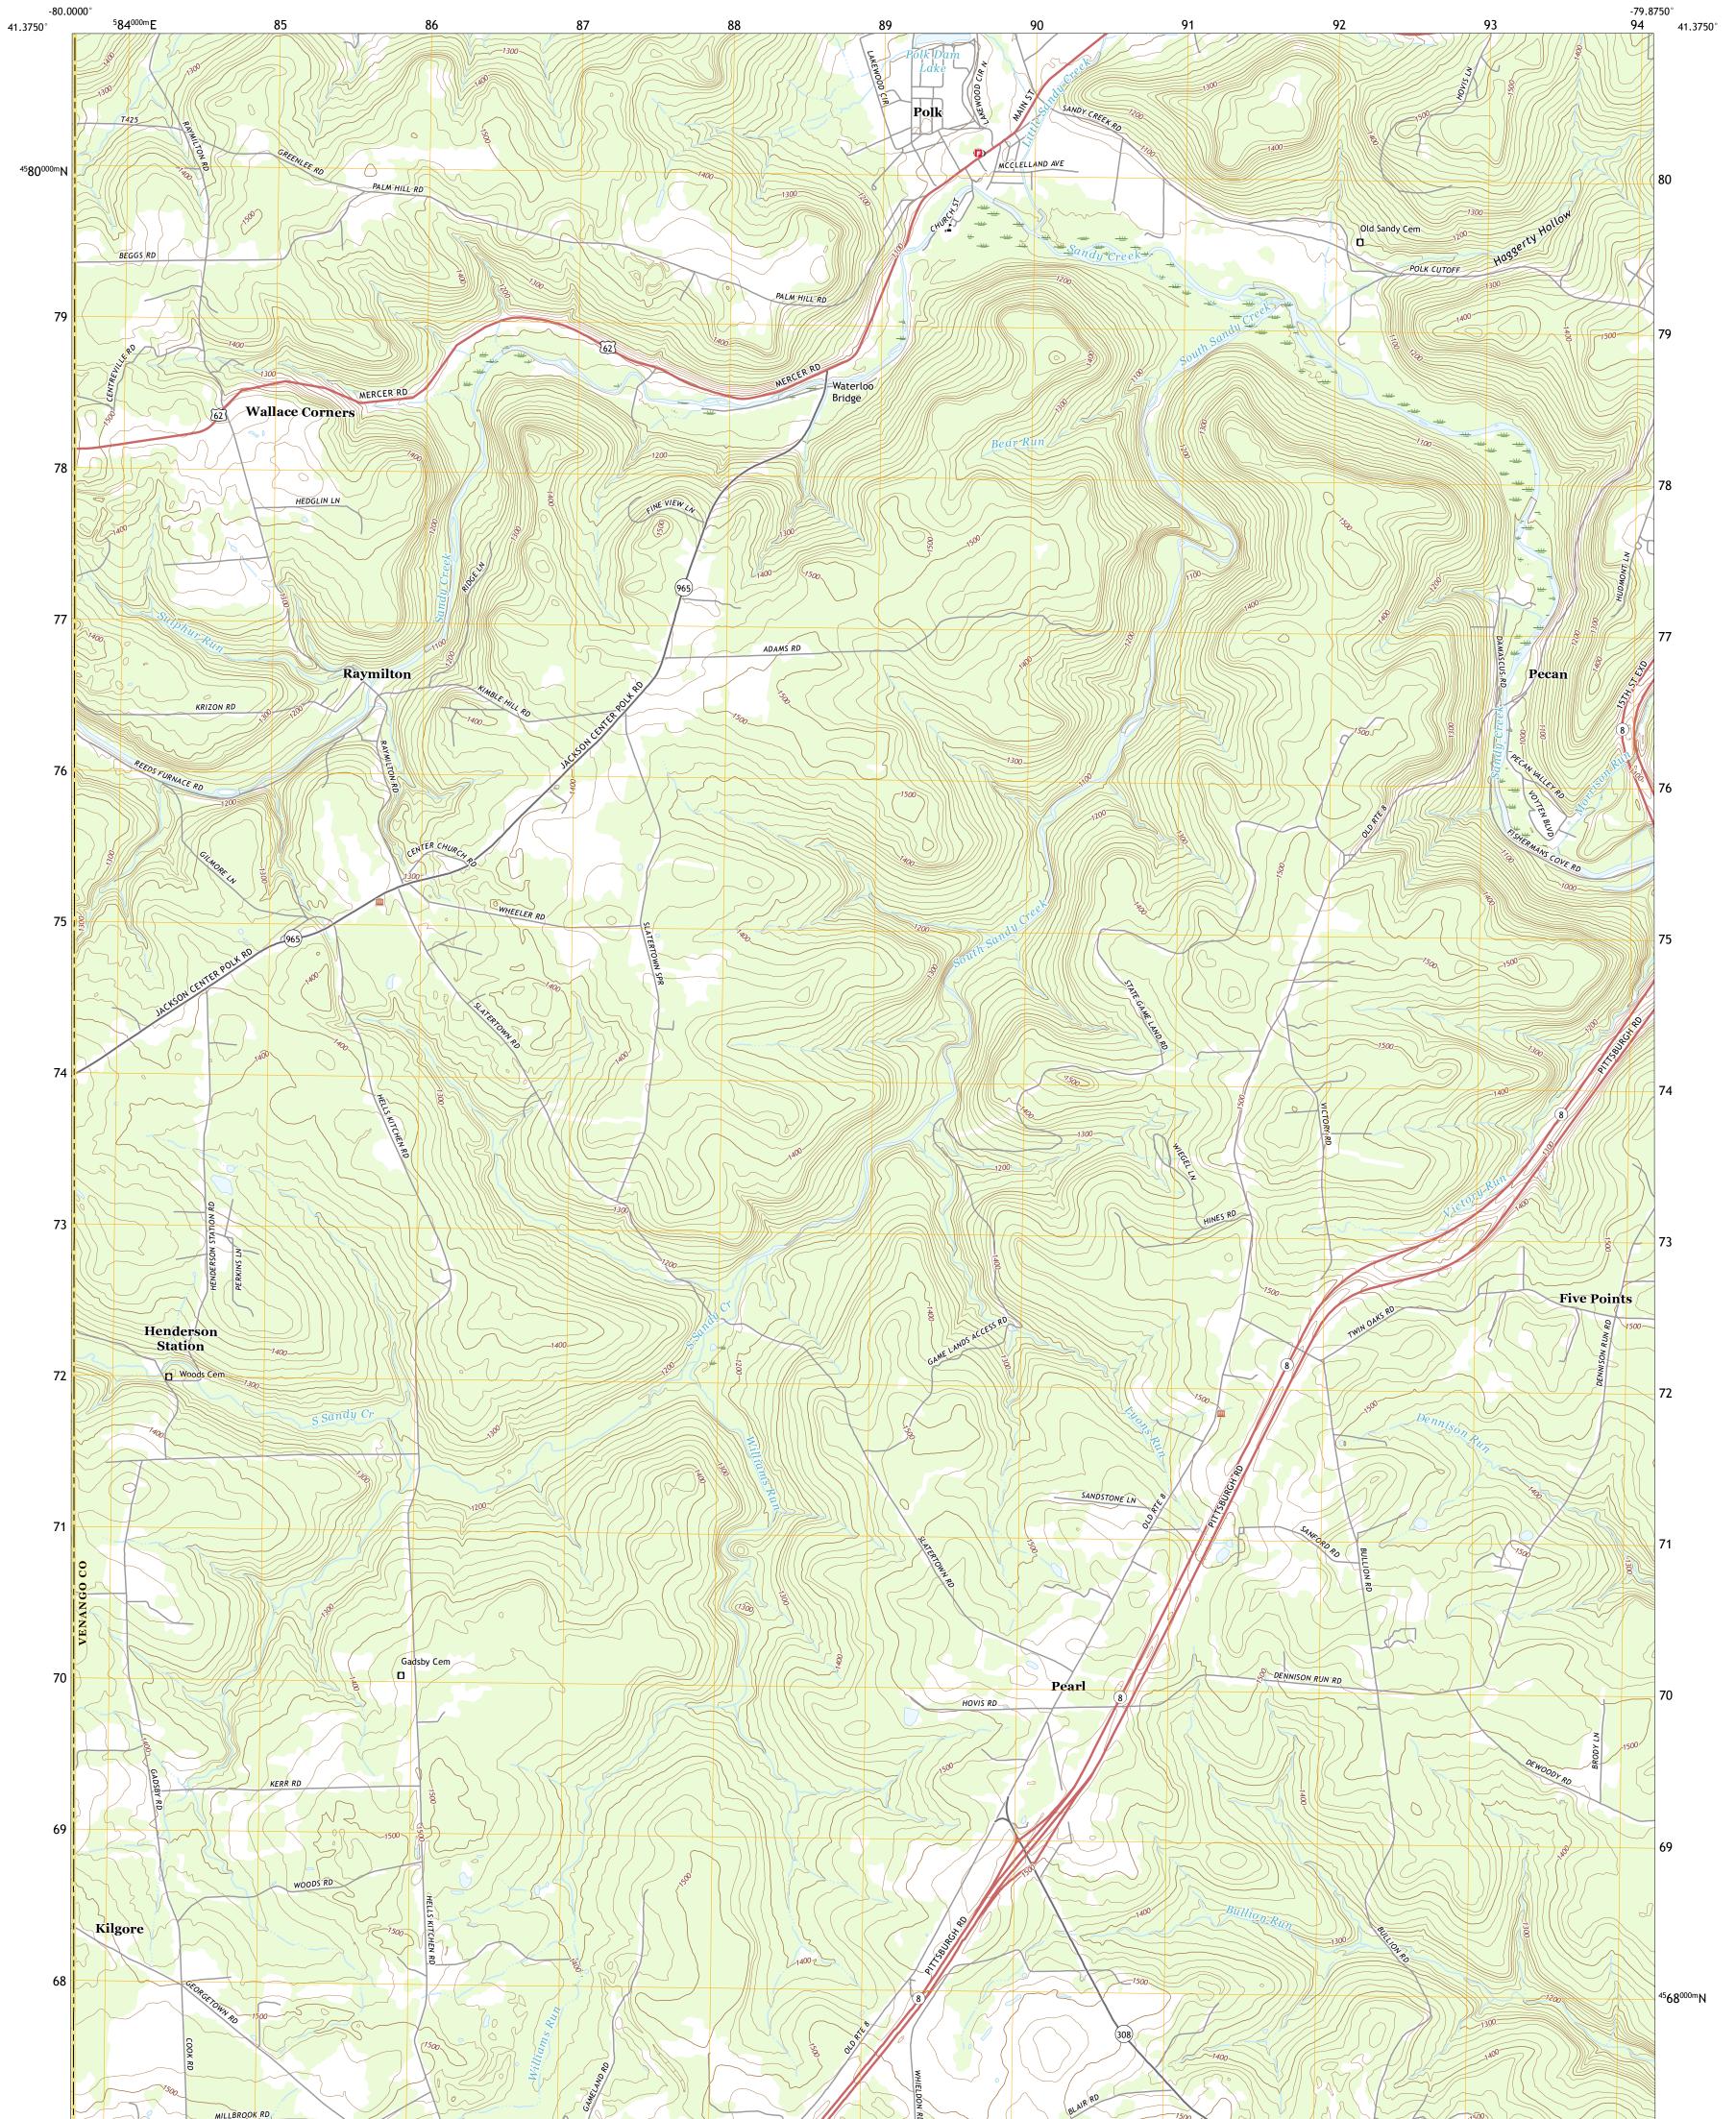

POLK QUADRANGLE PENNSYLVANIA 7.5-MINUTE SERIES

Produced by the United States Geological Survey North American Datum of 1983 (NAD83) World Geodetic System of 1984 (WGS84). Projection and 1 000-meter grid:Universal Transverse Mercator, Zone 17T This map is not a legal document. Boundaries may be generalized for this map scale. Private lands within government reservations may not be shown. Obtain permission before entering private lands.