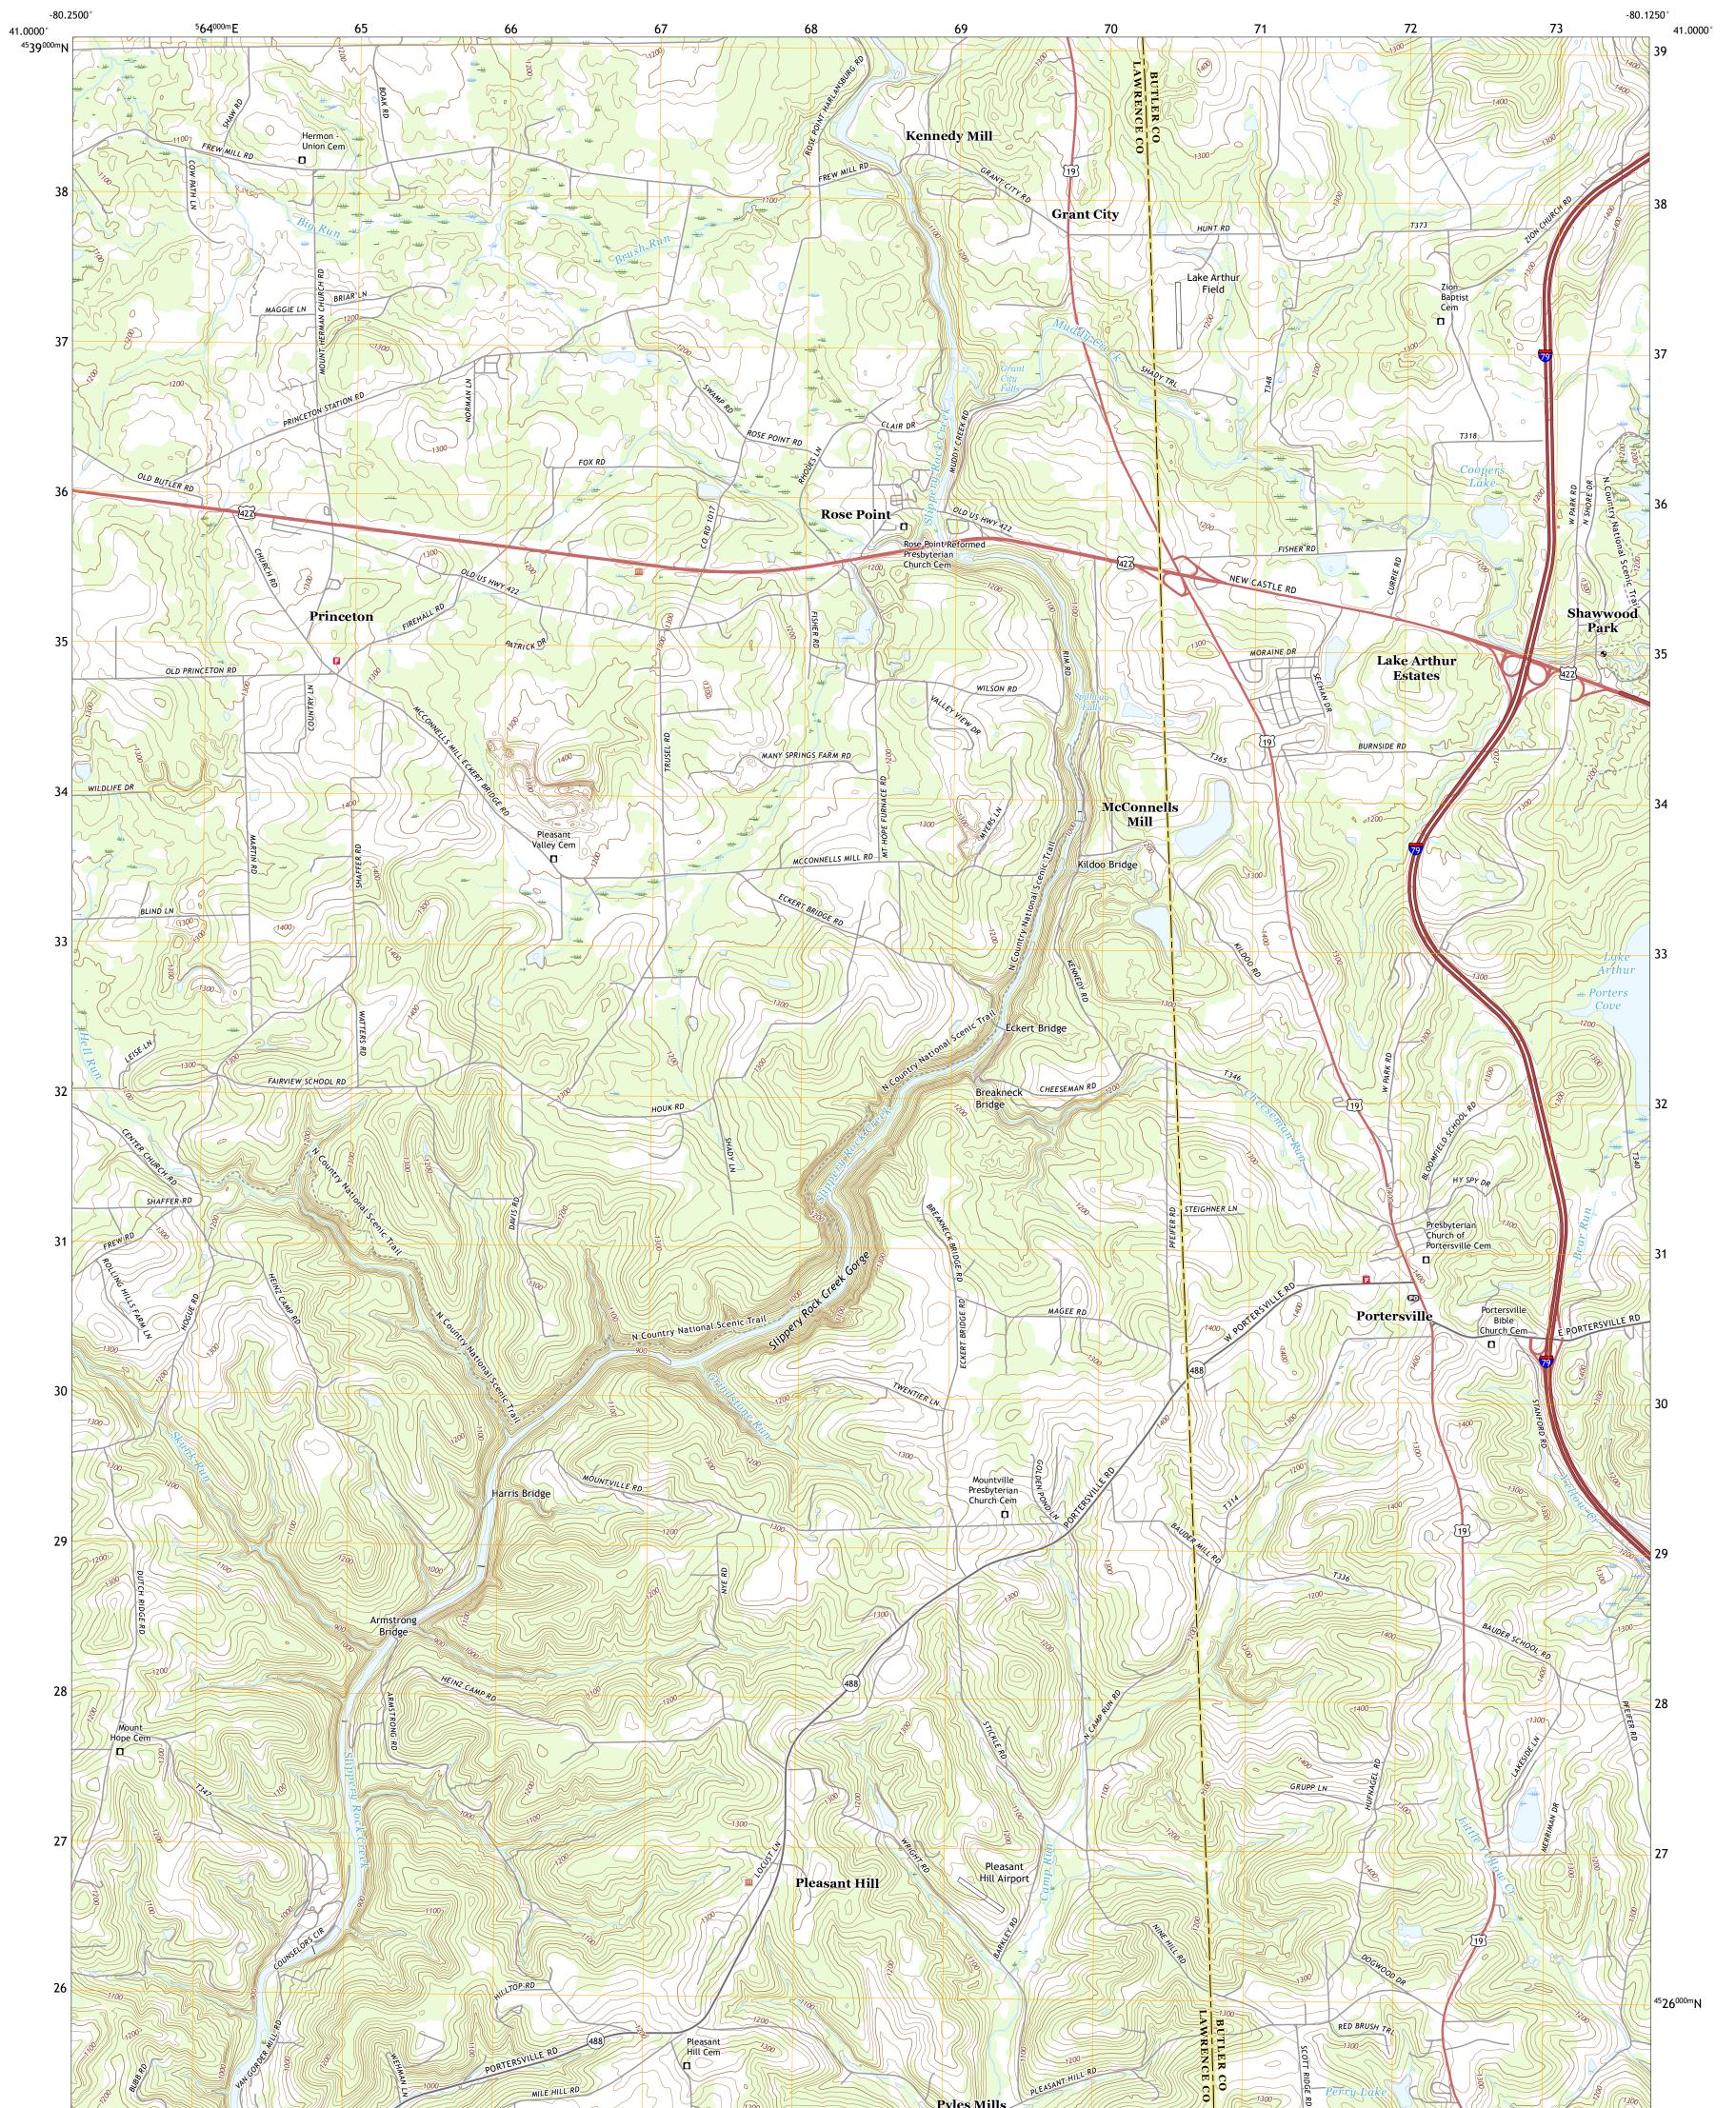

## U.S. DEPARTMENT OF THE INTERIOR U.S. GEOLOGICAL SURVEY

PORTERSVILLE QUADRANGLE PENNSYLVANIA 7.5-MINUTE SERIES

Produced by the United States Geological Survey North American Datum of 1983 (NAD83) World Geodetic System of 1984 (WGS84). Projection and 1 000-meter grid:Universal Transverse Mercator, Zone 17T This map is not a legal document. Boundaries may be generalized for this map scale. Private lands within government reservations may not be shown. Obtain permission before entering private lands.

Imagery.... Roads..... Names..... Hydrography..... Contours.. Boundaries... ..FWS National Wetlands Inventory 1977 - 1982 Wetlands...

## NSN. 7643016391735 NGA REF NO. USGSX24K36102

\_\_\_\_