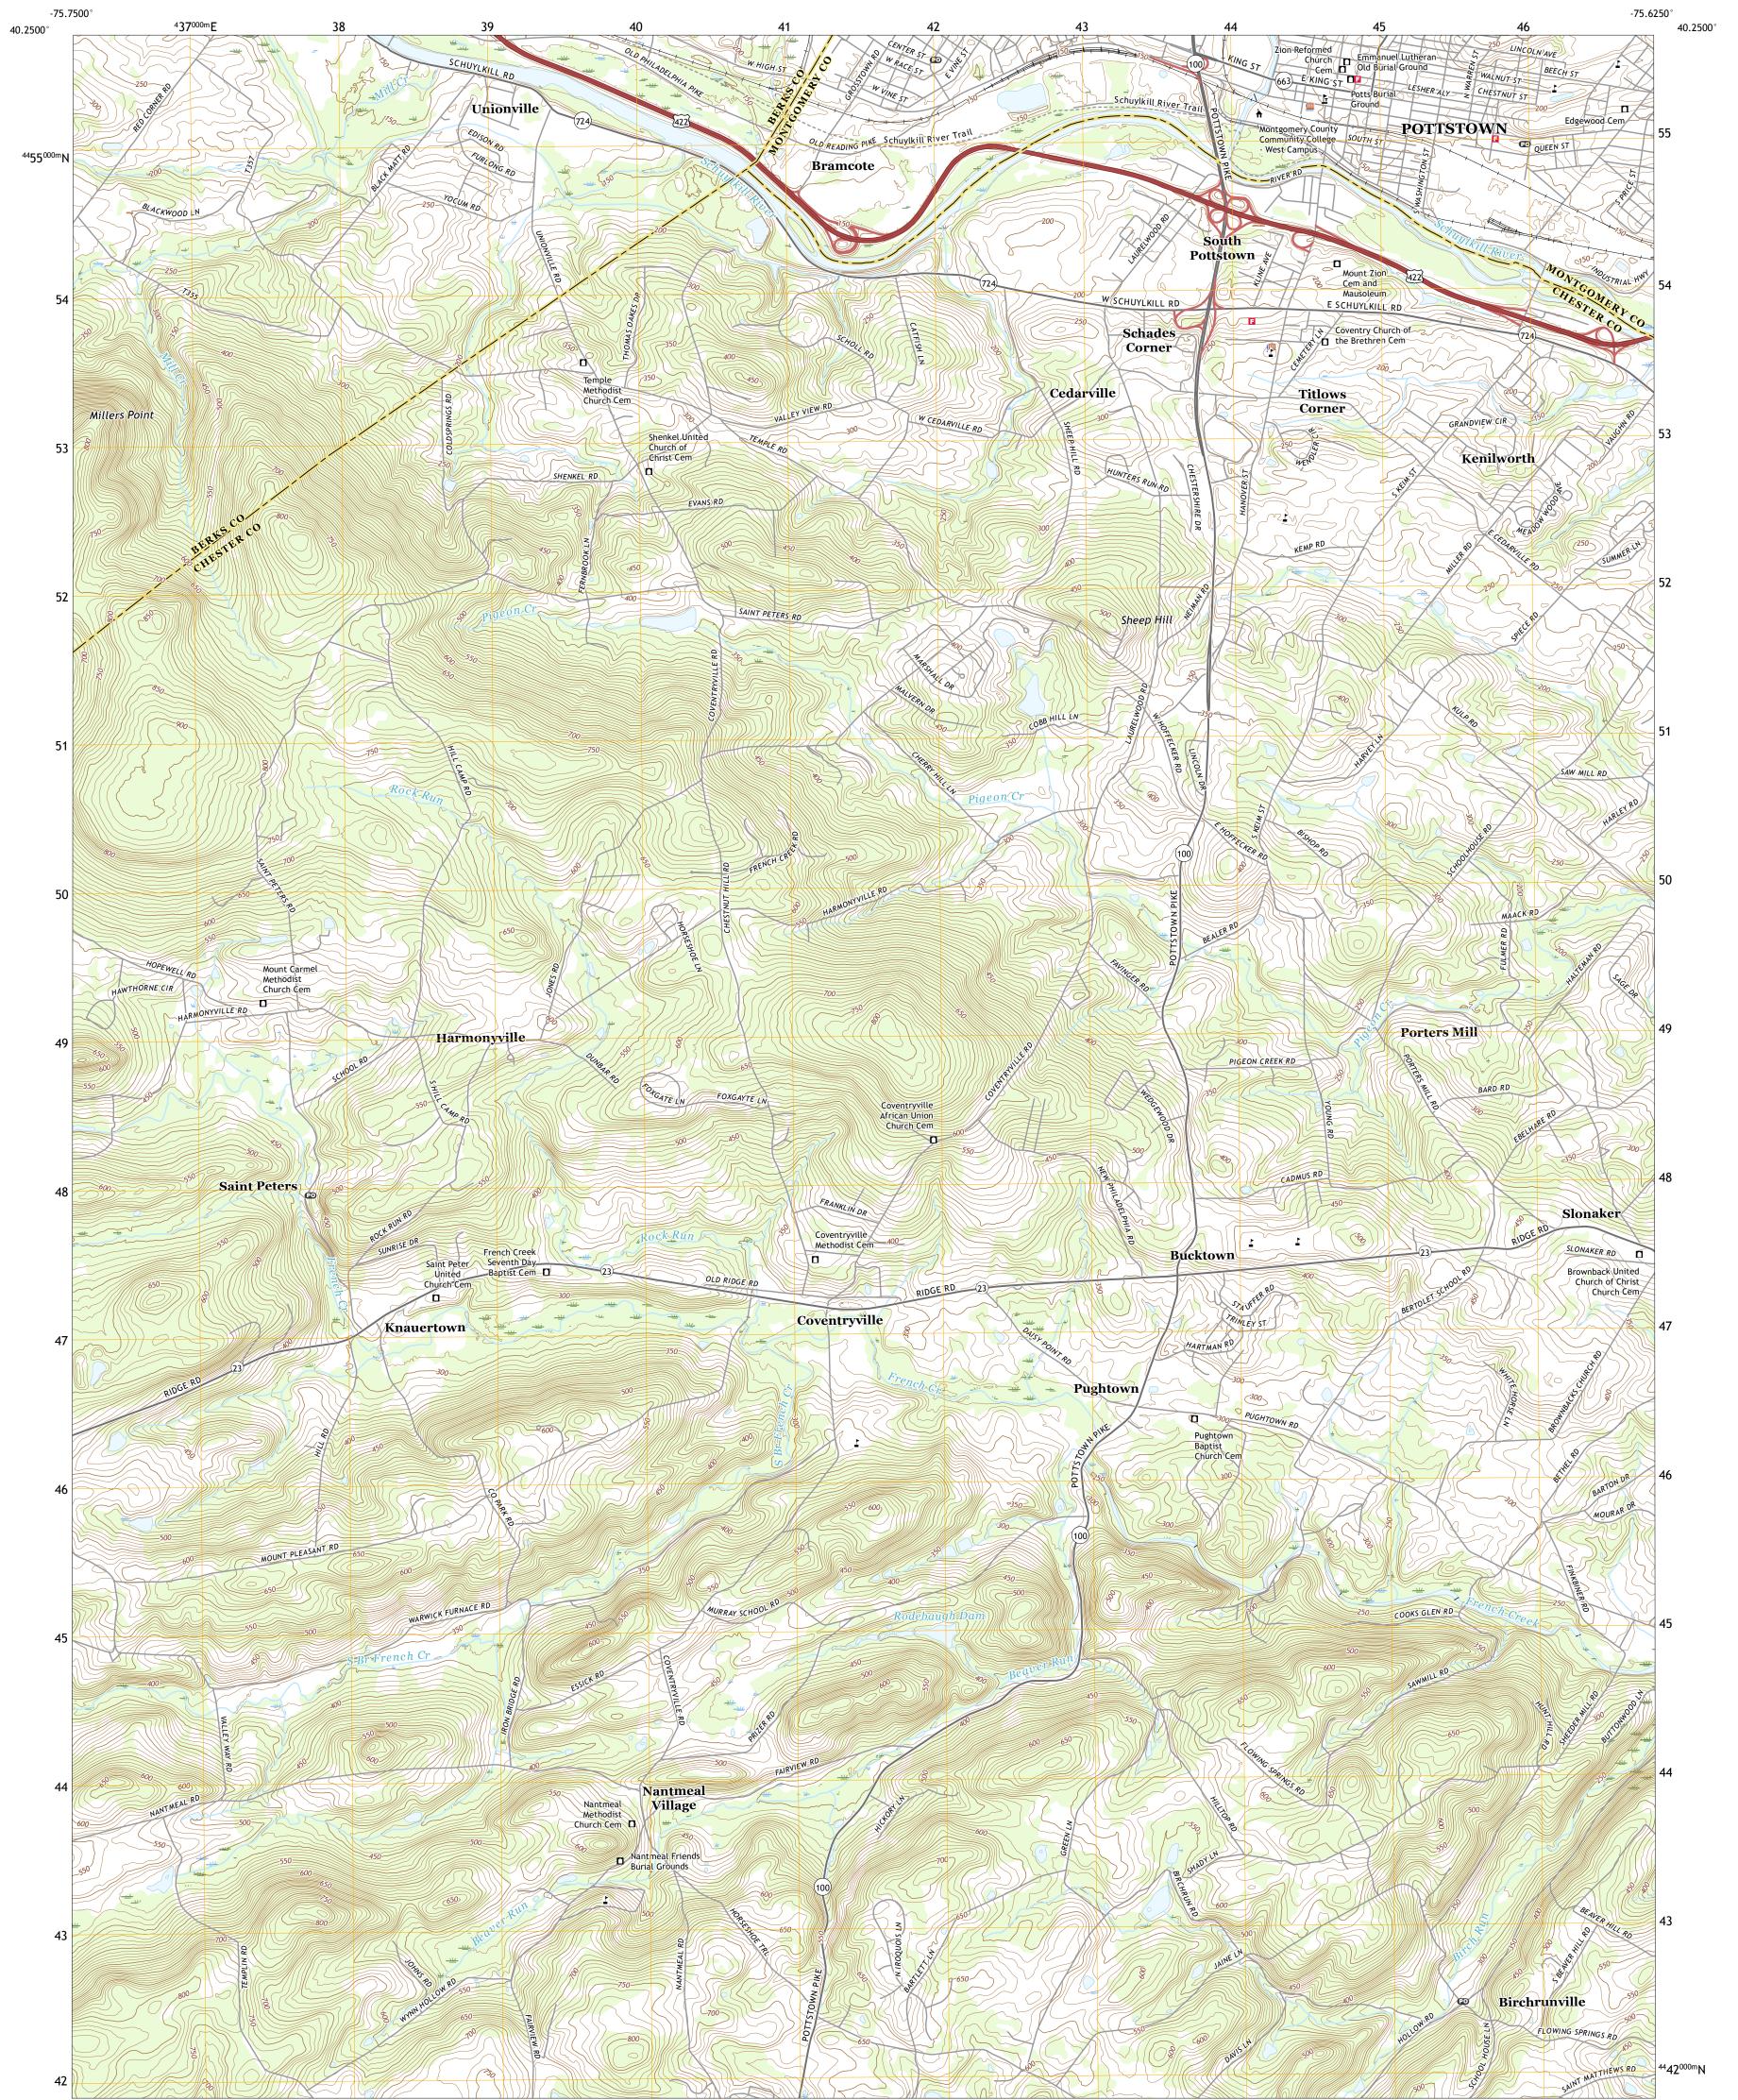

## U.S. DEPARTMENT OF THE INTERIOR U.S. GEOLOGICAL SURVEY

POTTSTOWN QUADRANGLE PENNSYLVANIA 7.5-MINUTE SERIES

Produced by the United States Geological Survey North American Datum of 1983 (NAD83) World Geodetic System of 1984 (WGS84). Projection and 1 000-meter grid:Universal Transverse Mercator, Zone 18T This map is not a legal document. Boundaries may be generalized for this map scale. Private lands within government reservations may not be shown. Obtain permission before entering private lands.

Imagery......NAIP, June 2017 - December 2017Roads......NAIP, June 2017 - December 2017Roads...........U.S.Version ConstructionHydrography......SupportNational Hydrography Dataset, 1899 - 2019Contours......National Elevation Dataset, 2016Boundaries......Multiple sources; see metadata file 2017 - 2018Wetlands......FWS National Wetlands Inventory 1981 - 1982

## NSN. 7 6 4 3 0 1 6 3 9 1 7 4 0 NGA REF NO. US GS X 2 4 K 3 6 2 1 9