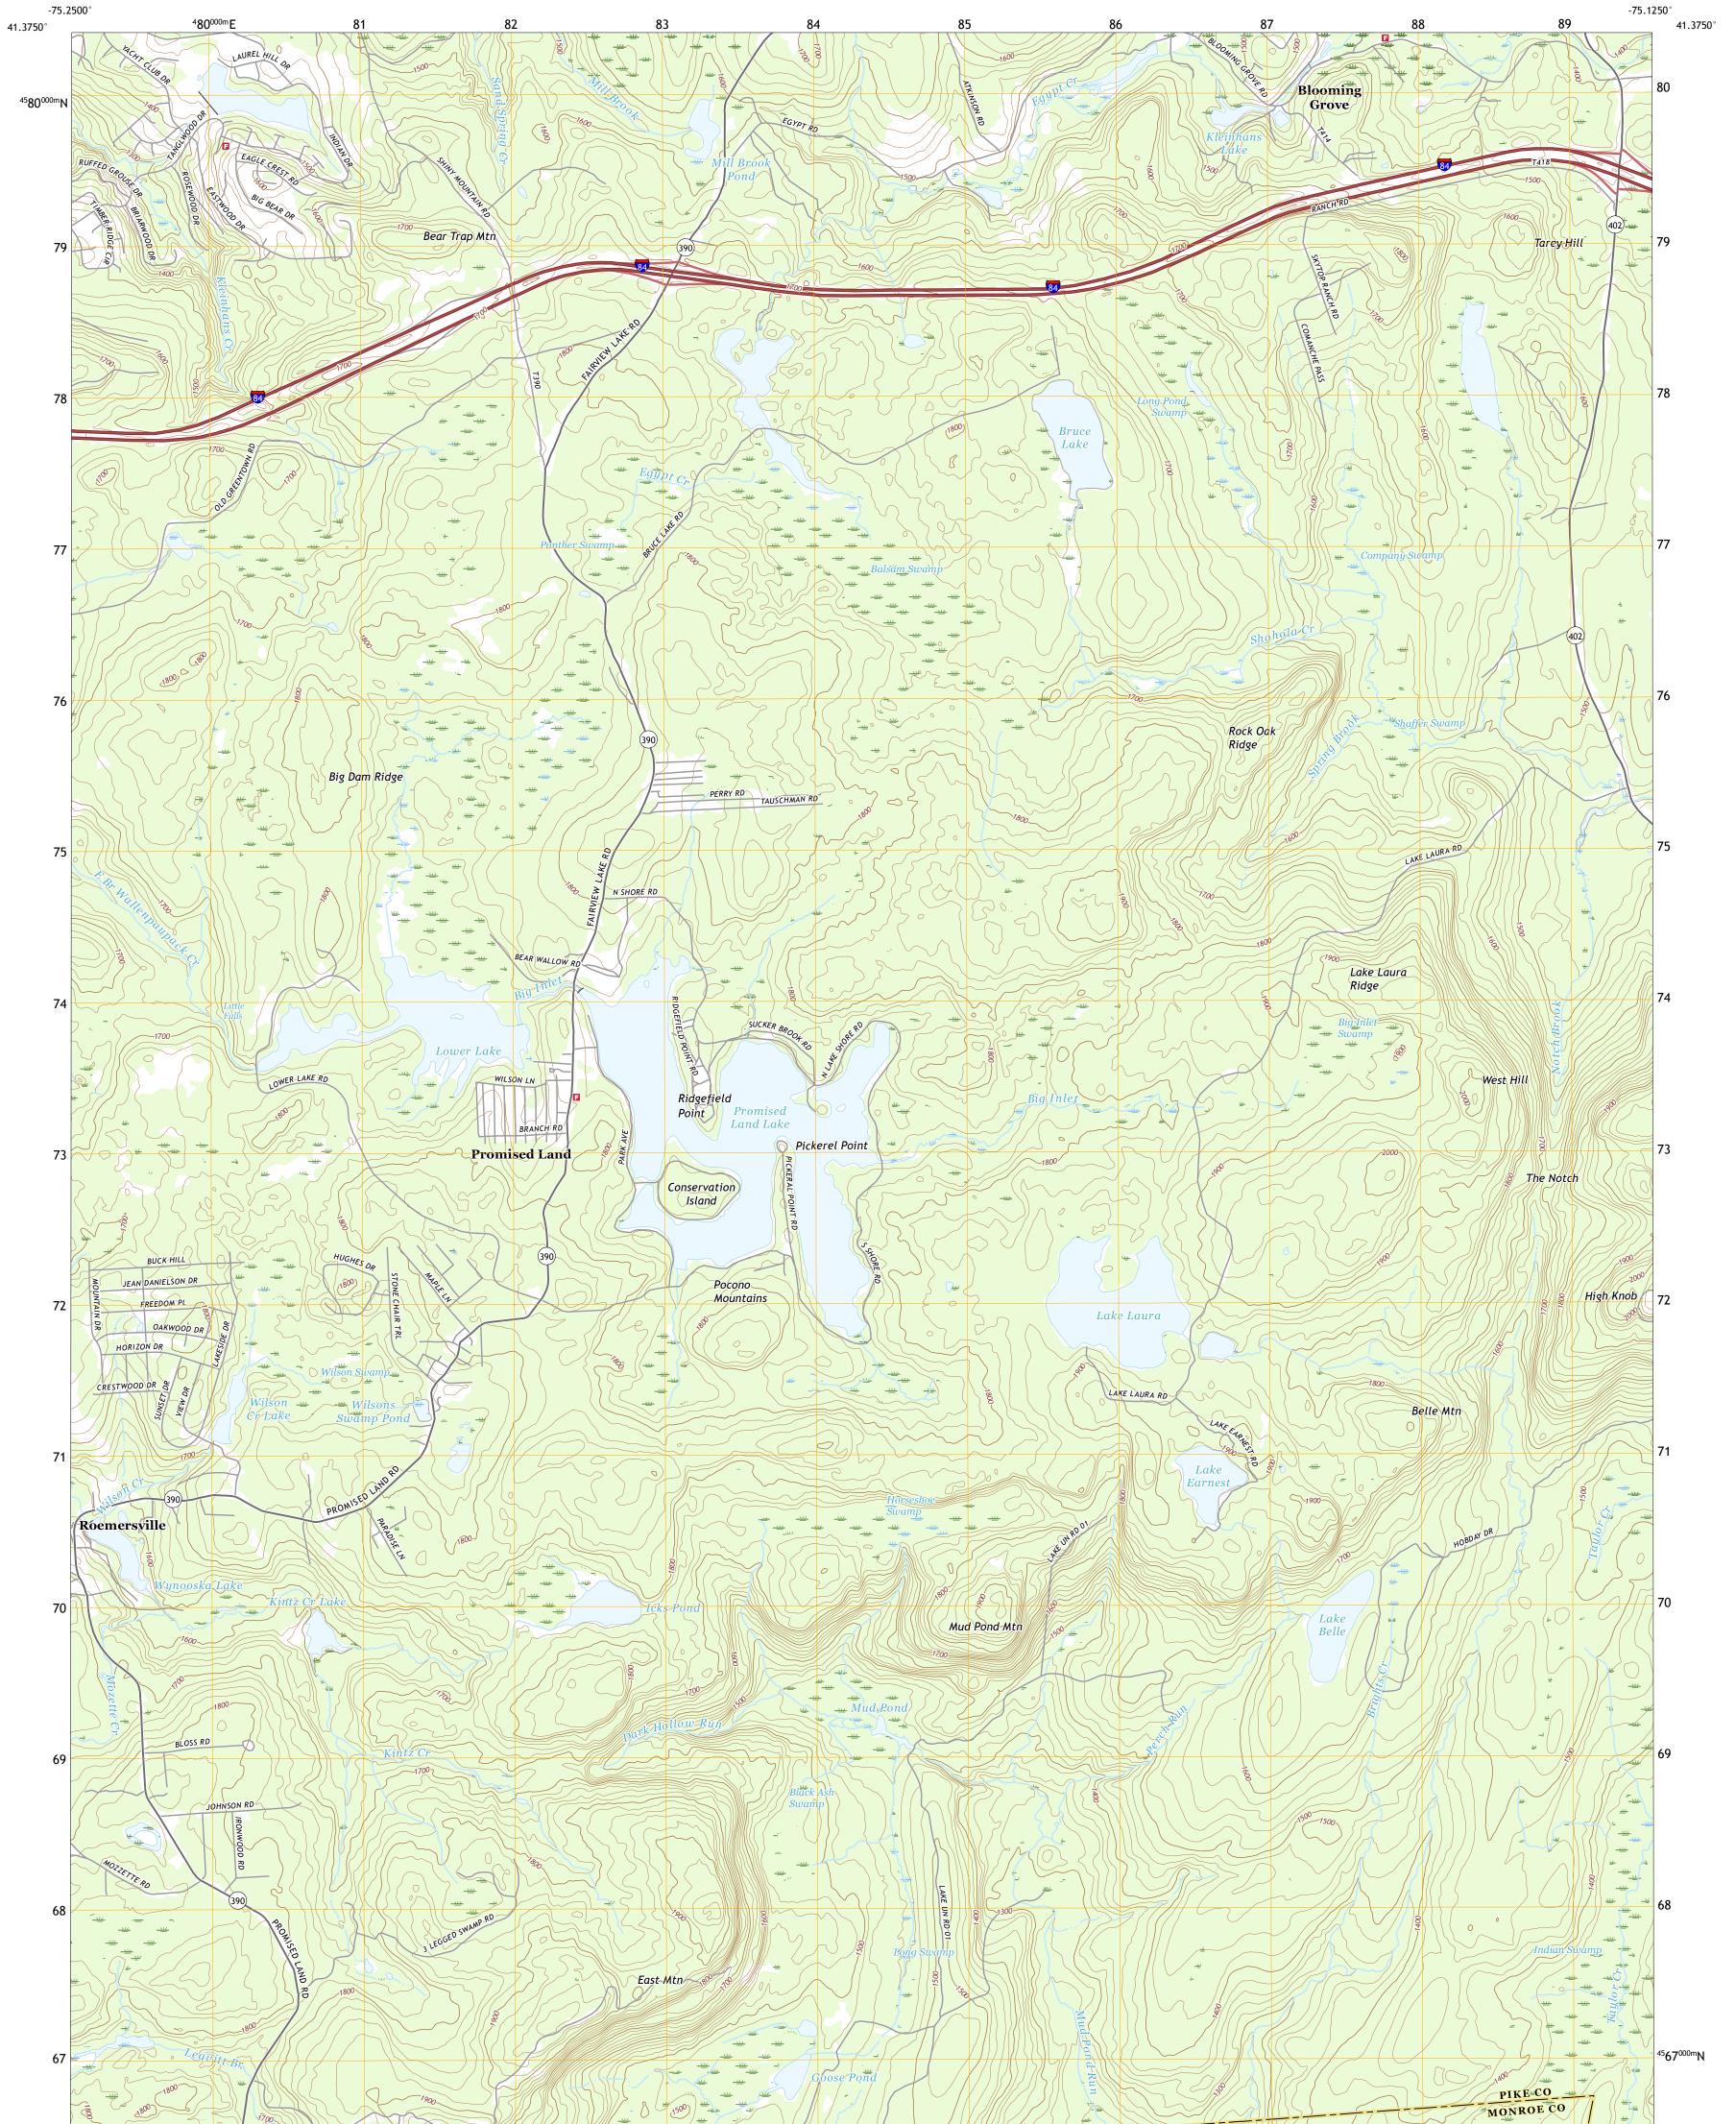

## U.S. DEPARTMENT OF THE INTERIOR U.S. GEOLOGICAL SURVEY

PROMISED LAND QUADRANGLE PENNSYLVANIA 7.5-MINUTE SERIES

Produced by the United States Geological Survey North American Datum of 1983 (NAD83) World Geodetic System of 1984 (WGS84). Projection and 1 000-meter grid:Universal Transverse Mercator, Zone 18T This map is not a legal document. Boundaries may be generalized for this map scale. Private lands within government reservations may not be shown. Obtain permission before entering private lands.

 Imagery......NAIP, June 2017 - December 2017

 Roads.....U.S.
 Census

 Bureau,
 2016

 Names.....GNIS, 1979 - 2019

 Hydrography.....National
 Hydrography Dataset,

 Boundaries.....Multiple
 sources; see

 Multiple
 sources; see

 Wetlands.....FWS
 National

 Wetlands
 Inventory

 1997