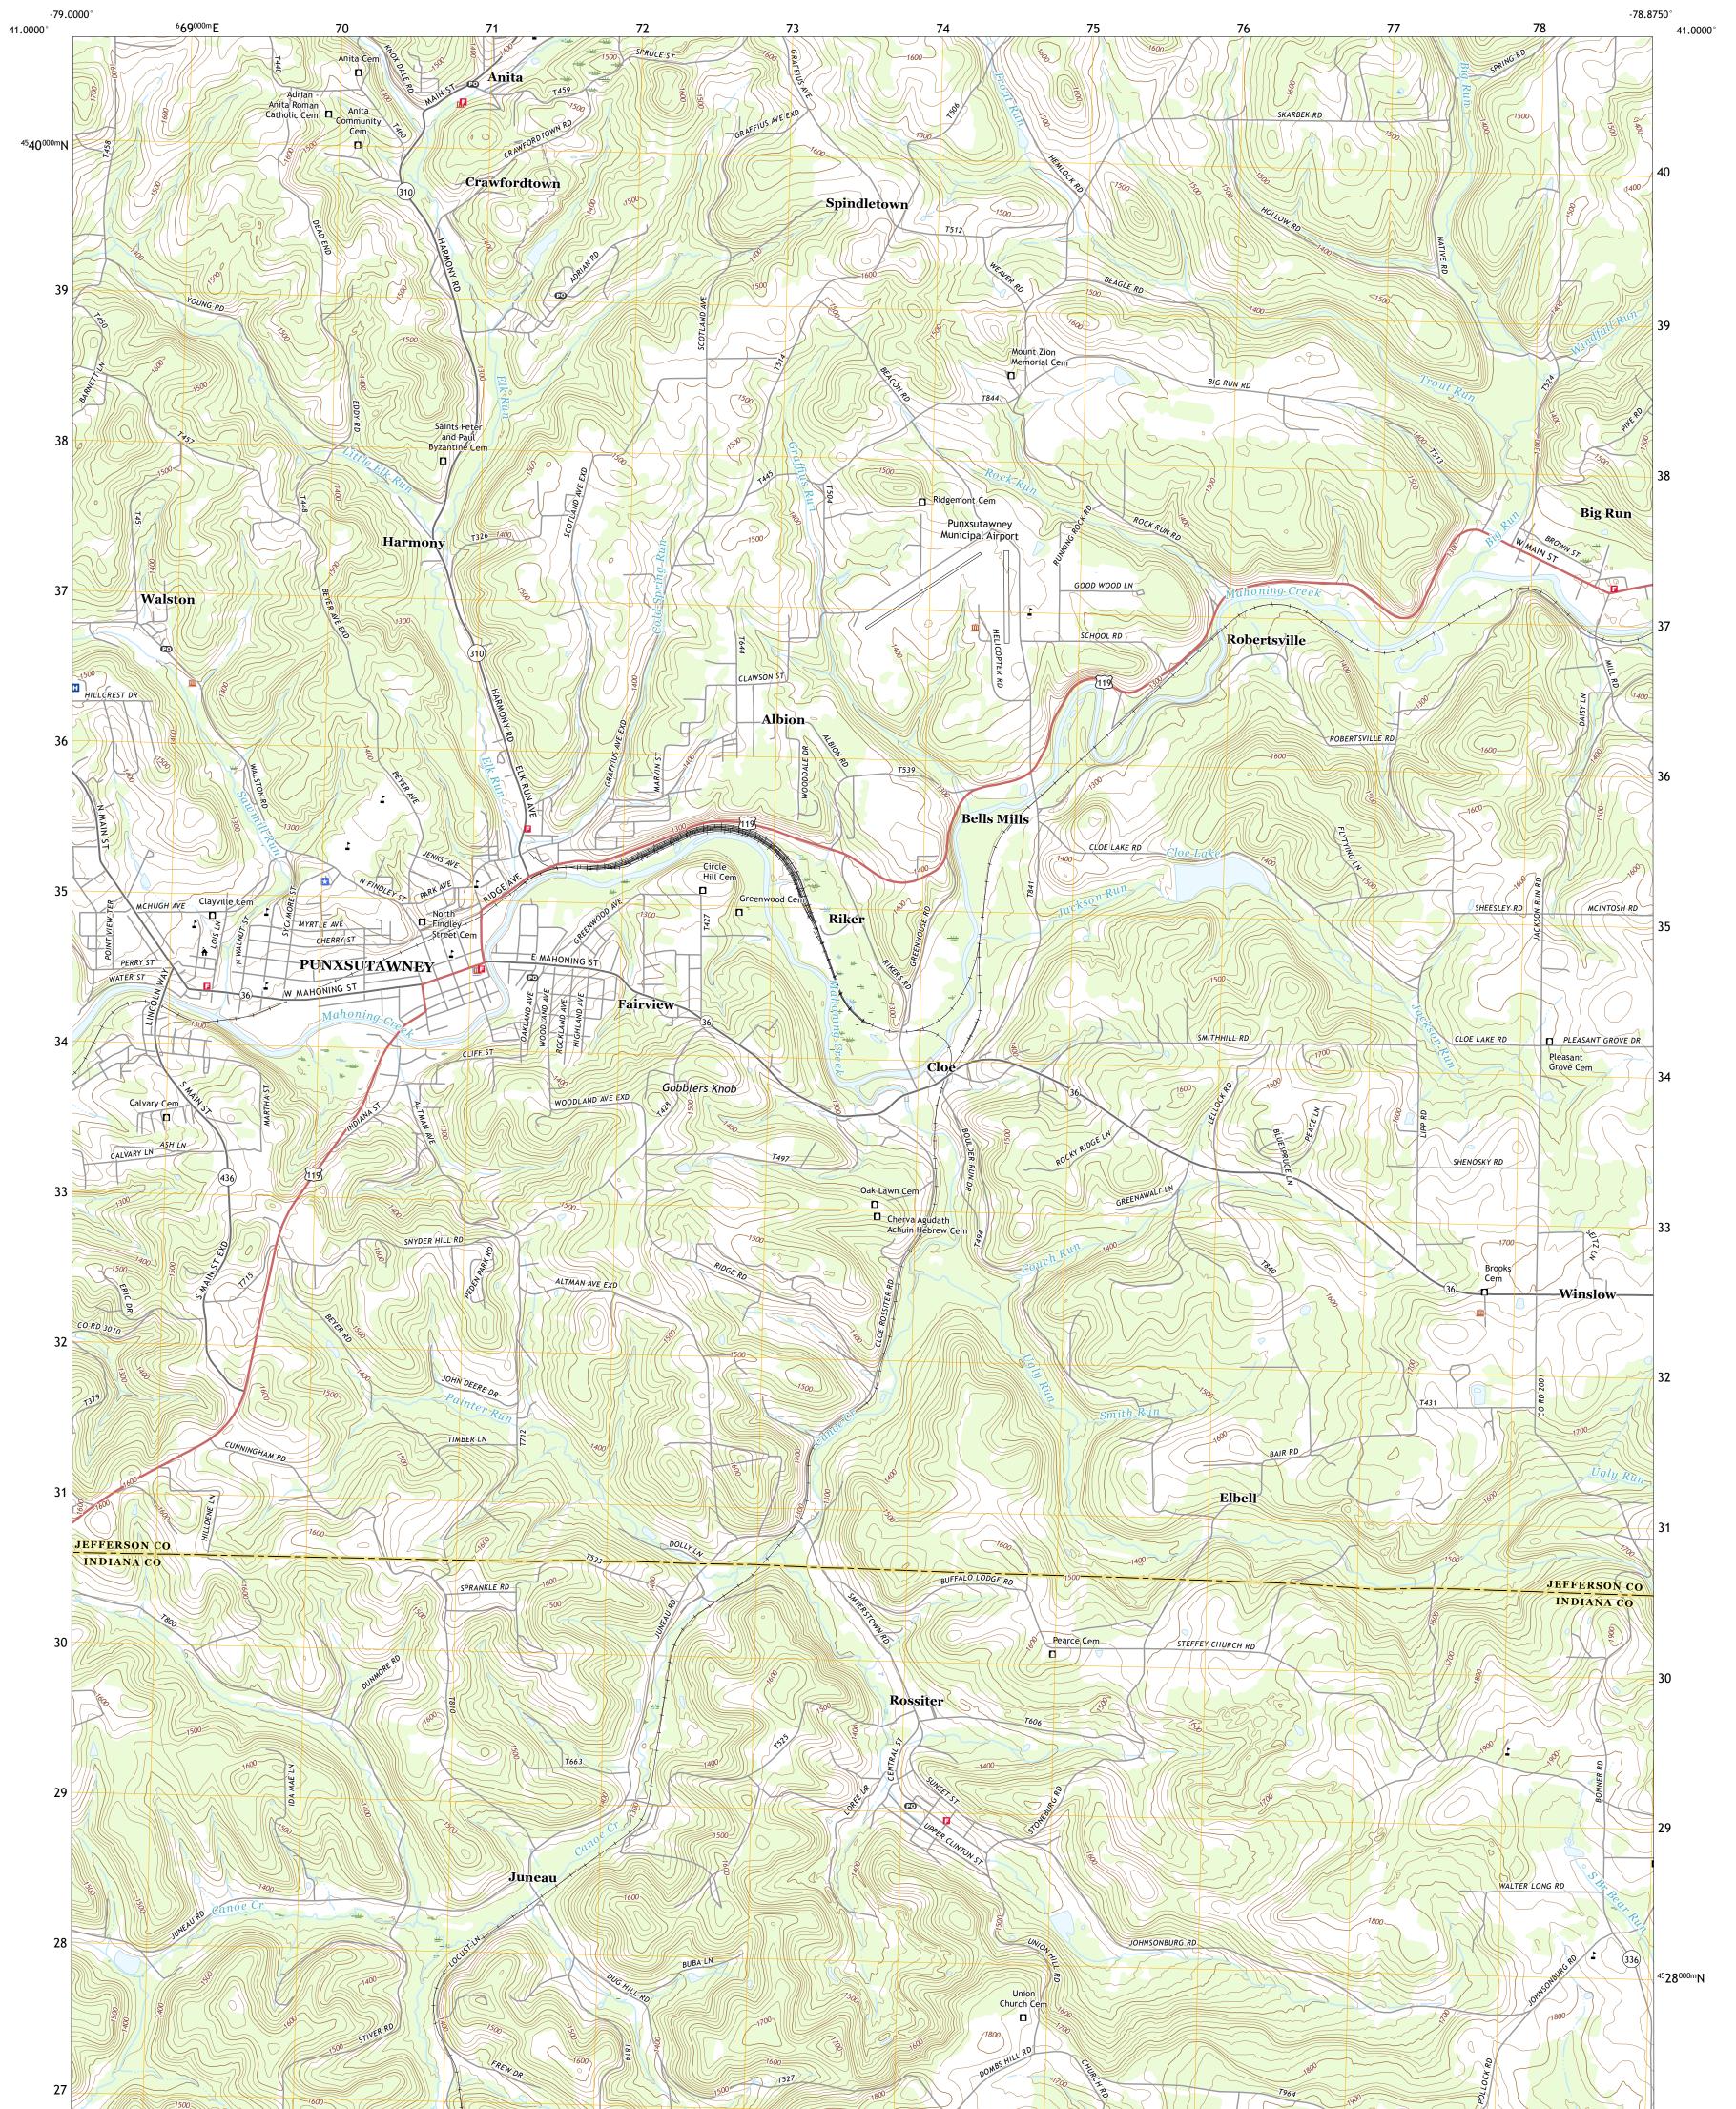

PUNXSUTAWNEY QUADRANGLE PENNSYLVANIA 7.5-MINUTE SERIES

Produced by the United States Geological Survey North American Datum of 1983 (NAD83) World Geodetic System of 1984 (WGS84). Projection and 1 000-meter grid:Universal Transverse Mercator, Zone 17T This map is not a legal document. Boundaries may be generalized for this map scale. Private lands within government reservations may not be shown. Obtain permission before entering private lands.

......NAIP, September 2017 - December 2017 U.S. Census Bureau, 2016 .....GNIS, 1979 - 2019 Imagery... Roads..... Names.... .....National Hydrography Dataset, 1899 .....National Elevation Dataset, sources; see metadata file 2017 -Hydrography..... 2019 2010 2018 Contours.. Boundaries... ...Multiple 1981 Wetlands.. ..FWS National Wetlands Inventory

## NSN. 7 6 4 3 0 1 6 3 9 1 7 4 8 NGA REF NO. US GS X 2 4 K 3 6 4 5

State Route